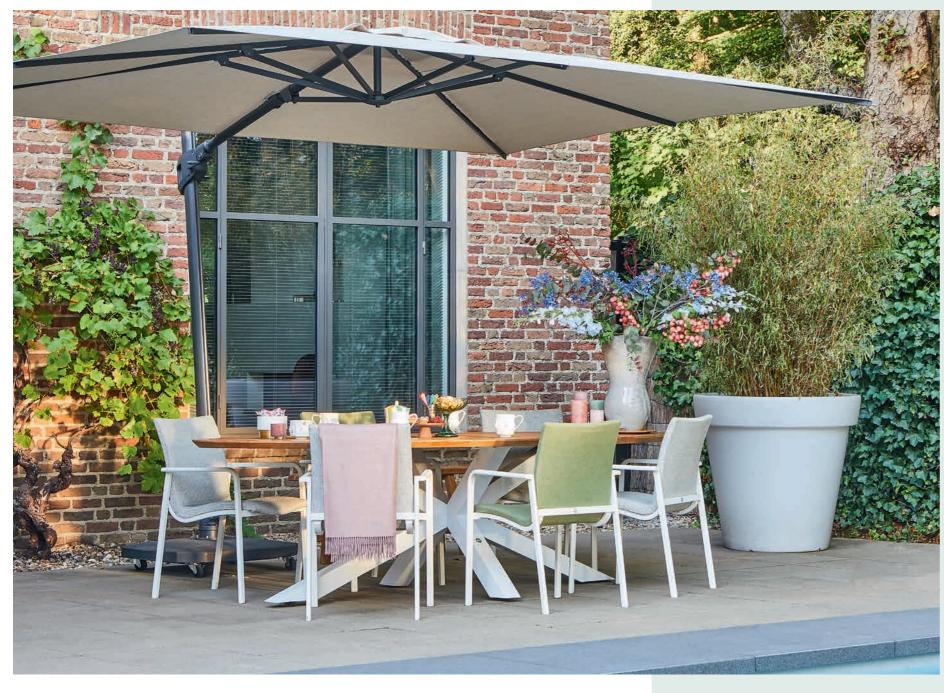

#### From traditional dining to 'low dining'

A decent dining table is solid and stylish. SUNS dining tables can withstand a drop of rain. The same goes for our dining chairs. And years of experience, refined design, and high-end materials provide SUNS dining chairs with an unequalled seating comfort. SUNS has both regular dining chairs as well as stackable ones, or with an adjustable backrest. But 'low' is the latest trend in dining. The comfort of a lounge set is combined with the practical aspect of classic dining. Ideal for hours of dining and relaxing with friends and family.

## Low dining

Low dining is the new trend. Combining the functionality of a traditional dining table with the comfort of a lounge set.

Sorolo low dining table | Sato low dining chair

Elegant teakwood, styled to perfection for any setting.