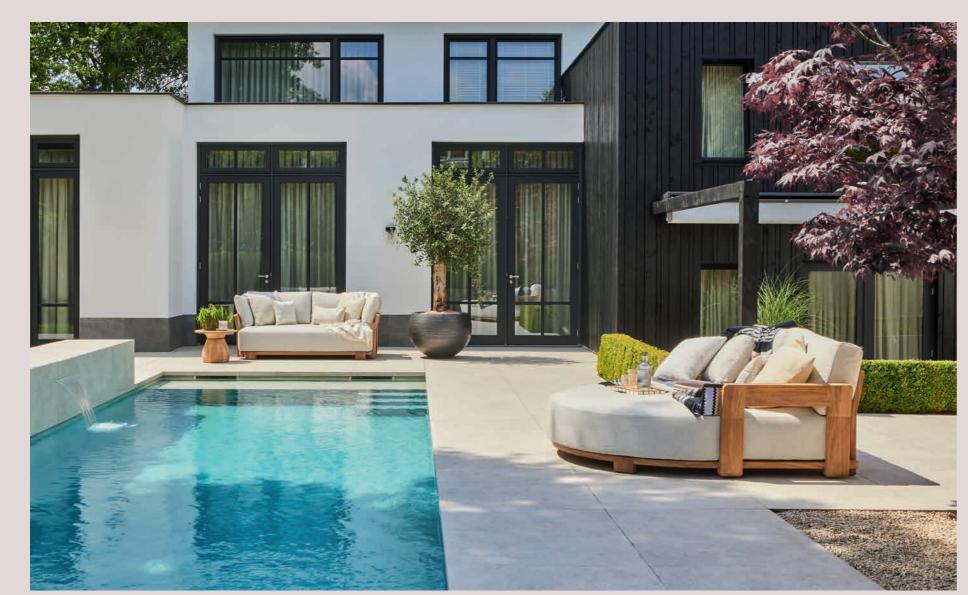

### Allure

Lounging & dining

Experience the ultimate in outdoor luxury with Allure, where comfort meets sophistication. Sink into the royal cushions and embrace the ultra-wide, deep seating that invites you to unwind in style.

Crafted with robust frames and premium materials, each piece embodies elegance and durability. The Allure style transforms any garden or terrace into a chic retreat, with designs that eatch the eye and elevate your outdoor space to new levels of refinement.