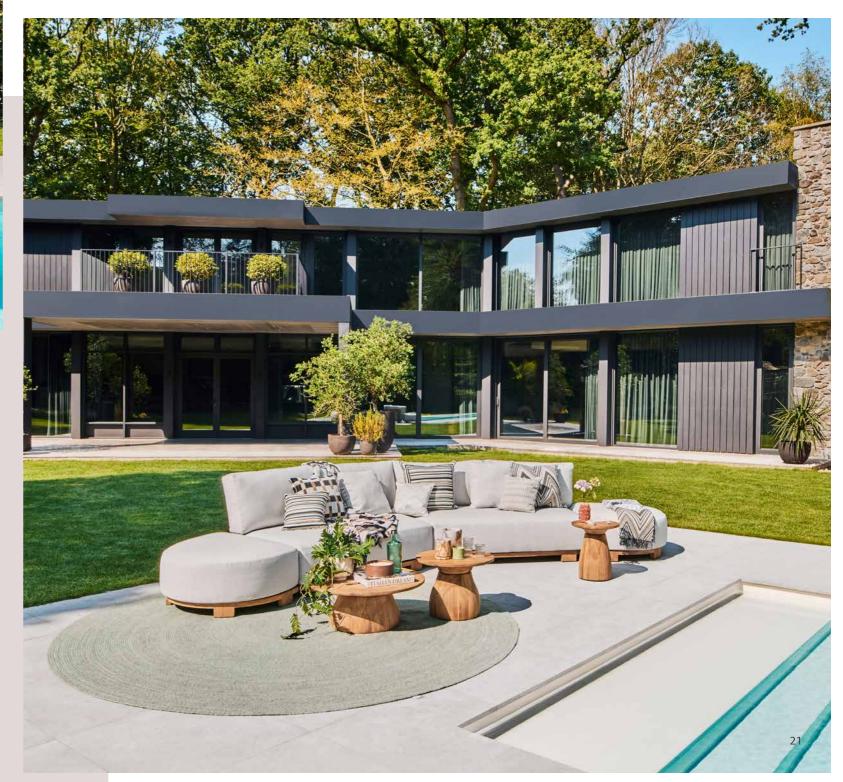

## You create

Design your perfect lounge experience

With many of our lounge set series, the 'You create' concept offers plenty of options for creating the ideal set-up for your lounge set. Just mix and match the different combinations of 2-seater and 3-seater sofas, loungers, and matching tables.

What about a loungy corner set-up with a chaise longue, or an Ibiza set-up with two separate sofas facing each other? When you have chosen your basic configuration, you can add various armrests, side tables and hockers.