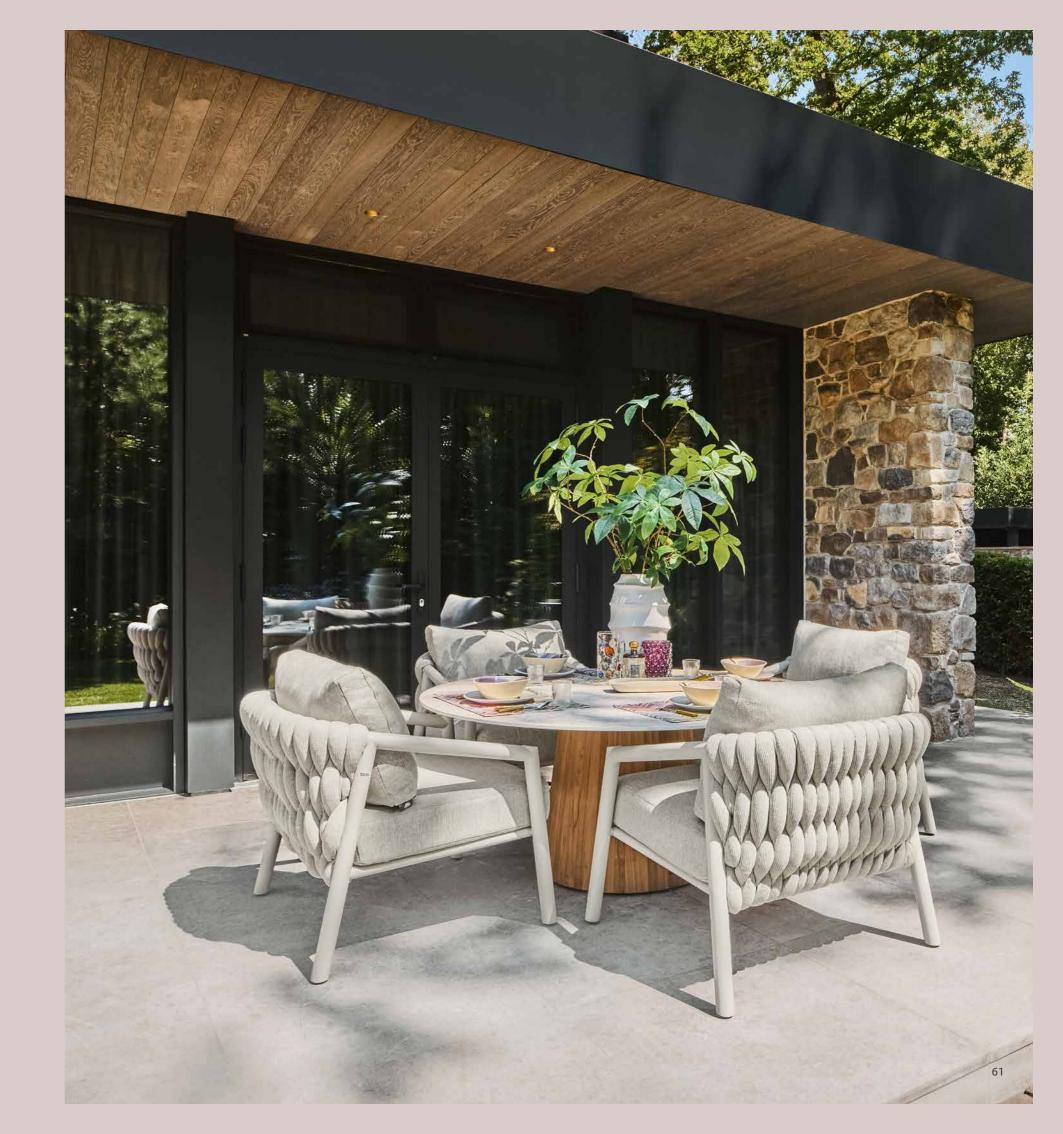

The seemingly frameless design of the Blocchi lounge set is an irresistible invitation to cherish its comfort.

Elevate your outdoor sanctuary with designs that invite relaxation and refined comfort.

Allure lounging Bora sofa set | Veneto carpet