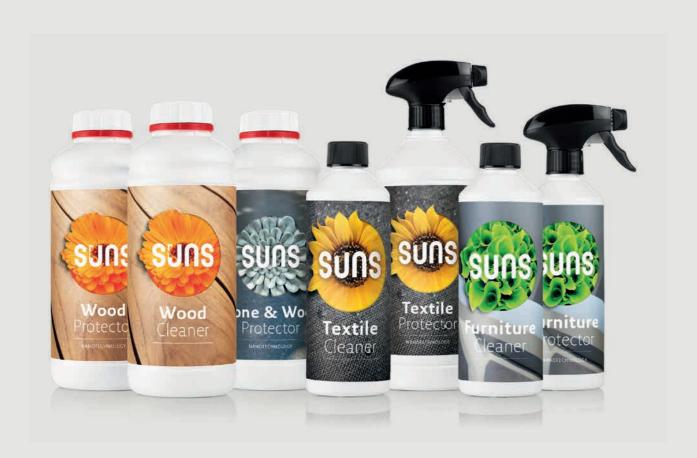

## Maintenance collection

Cleaners & protectors

SUNS Maintenance collection offers specialized cleaners and protectors to keep your outdoor furniture and accessories looking their best. Designed for a variety of materials, each product ensures long-lasting beauty and durability. With our eco-friendly formulas, you can enjoy easy maintenance that's tough on dirt but gentle on the environment.

## Wood Cleaner & protector

For all non-oiled wood types.

### Wood cleaner

- ✓ Strong cleanser
- ✓ Removes stains, algae and mildew
- ✓ Restores the wood's natural appearance

CONTENT: 1 L

## **Wood protector**

- ✓ Water, oil and dirt repellent
- ✓ Protects the wood's natural
- ✓ Long-term active protection of materials and color

CONTENT: 1 L

## Furniture Cleaner & protector

For plastic, wicker, aluminium, glass, durable top and other 'hard' materials.

### Furniture cleaner

- ✓ Strong cleanser
- ✓ Environmentally friendly
- ✓ Anti-static, dirt repellent

CONTENT: 500 ML

### **Furniture protector**

- ✓ Long-term active protection of
- materials and color

✓ Easy to clean, sustainable

CONTENT: 500 ML

## Textile Cleaner & protector

## Textile cleaner

✓ Anti-static, dirt repellent

## For textiles and safe treatment of water repellent fabrics.

#### **Textile protector**

- ✓ Strong cleanser
- ✓ Environmentally friendly
- ✓ Water, oil and dirt repellent
- ✓ Long-term activity ✓ UV-filter
- ✓ 100% breathable

CONTENT: 500 ML

CONTENT: 1 L

Stone & Wood Protector

For large outdoor wood and stone surfaces.

## Stone & wood protector

- ✓ Protects the wood's natural appearance
- ✓ Water, oil and dirt repellent
- ✓ Reduces slipperyness

CONTENT: 1 L