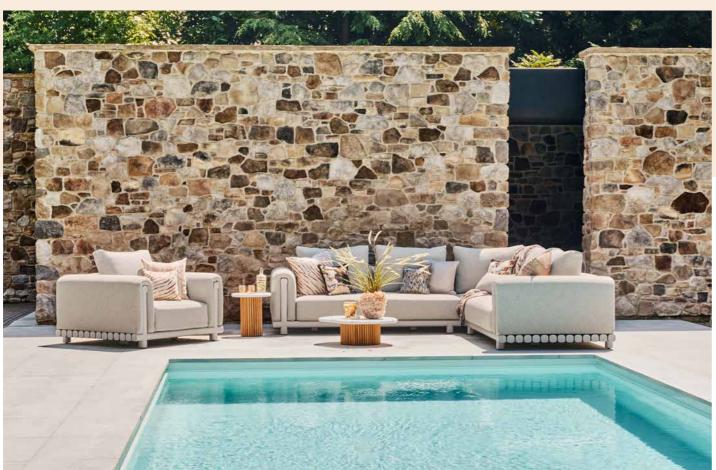

### Allure

Lounging & dining

Experience the ultimate in outdoor luxury with Allure, where comfort meets sophistication. Sink into the royal cushions and embrace the ultra-wide, deep seating that invites you to unwind in style.

Crafted with robust frames and premium materials, each piece embodies elegance and durability. The Allure style transforms any garden or terrace into a chic retreat, with designs that eatch the eye and elevate your outdoor space to new levels of refinement.

The seemingly frameless design of the Blocchi lounge set is an irresistible invitation to cherish its comfort.

Elevate your outdoor sanctuary with designs that invite relaxation and refined comfort.

Allure lounging Bora sofa set | Veneto carpet