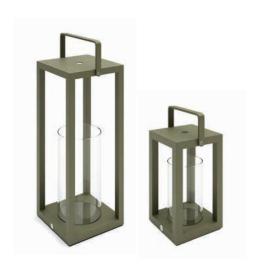

# Styling collection

Candles & lighting

SUNS offers an extensive collection of chic outdoor solar lamps, lamp stands, and candles.

Forget complex power circuits – these solar lamps capture the sun's energy, shine for up to 18 hours and can be placed wherever you like. Stylish lamp stands add a touch of elegance, creating a cozy outdoor atmosphere. Complete the look with matching candles to enhance the ambiance of your garden or terrace.

Jack outdoor lamp

**Tom** outdoor lamp

Eve outdoor lamp

Light up your outdoor space.

Jill lamp stand

## The charm of candlelight.

**Luca** candle

Sam candle

**Zara** candle