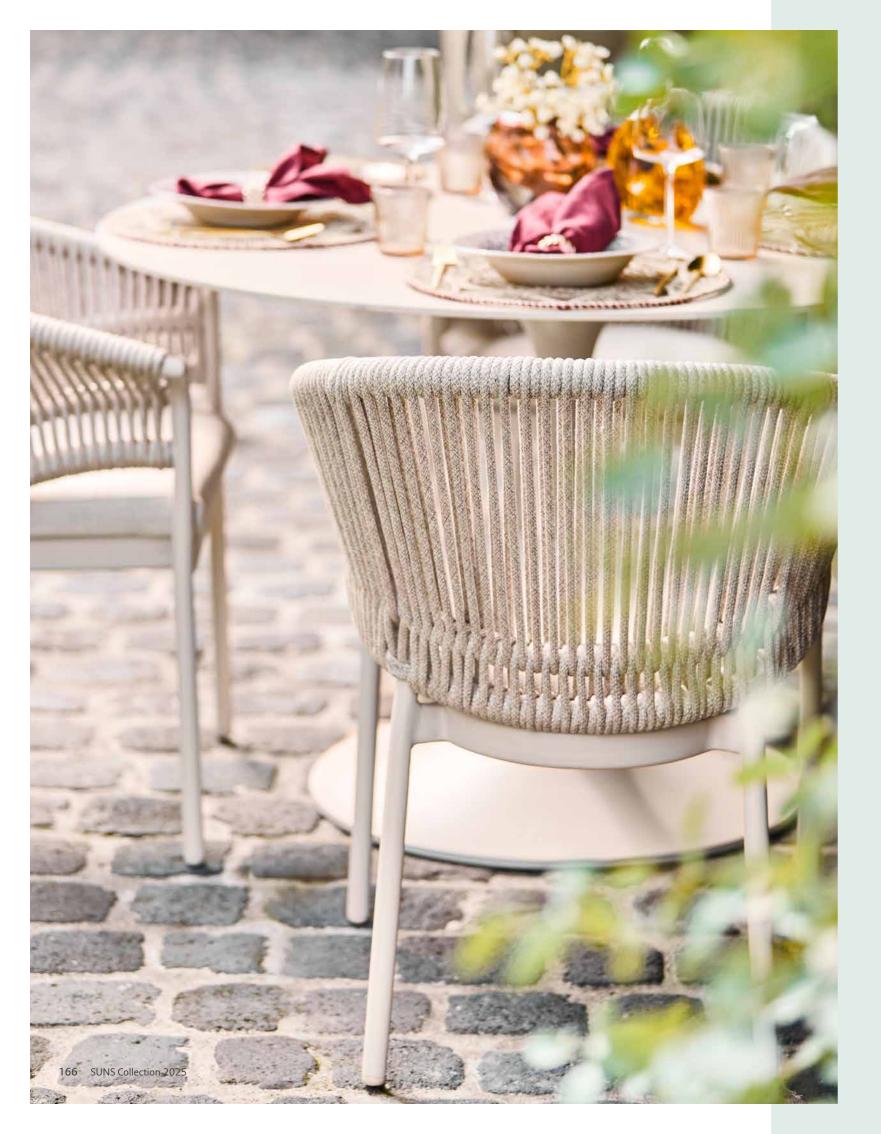

## Classic

Lounging & dining

A classic look and maximum comfort are features that characterize the Classic series. With focus on functional design with an elegant touch. The typical classic look and all kinds of practical solutions, ensure that you can enjoy your outdoor space.

Distinctive weaving of high-end rope offering comfortable seating in style.

Classic design, seamlessly combining luxury and sophistication.

Classic lounging

Sorrento lounge set

Sink into ultimate relaxation with generous cushions and timeless design.