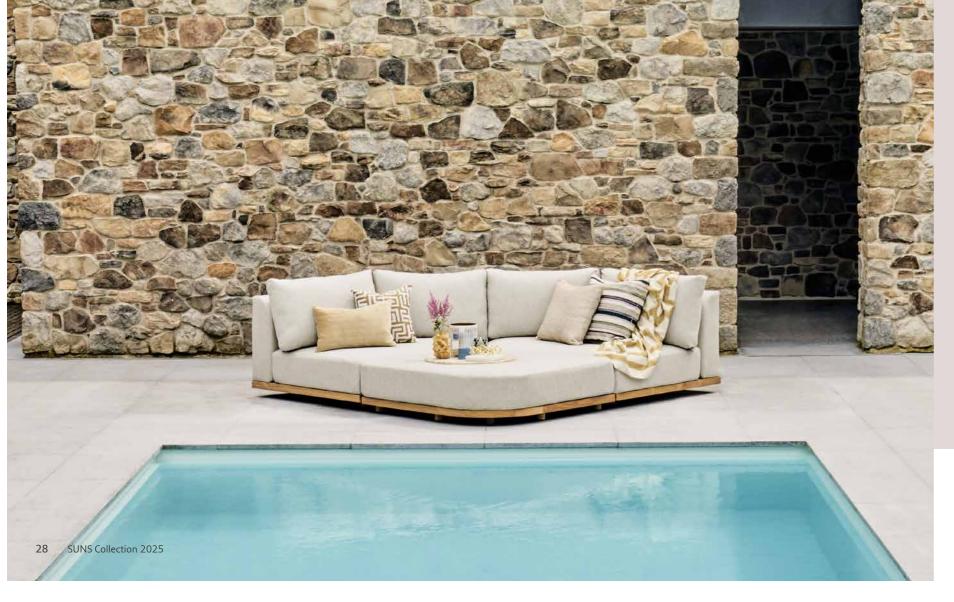

# Pure

Lounging & dining

Inspired by the beauty of nature, the Pure series embraces the charm of solid teak, blending seamlessly with organic shapes and materials.

Every design is thoughtfully created to inspire a sense of natural elegance, where flowing lines meet refined outdoor luxury. The combination of unique design elements and premium materials creates an atmosphere where comfort and character come together effortlessly, inviting you to unwind in style.

Elegant crafted with teak, bold shapes and luxurious cushions. This lounge set brings style and comfort to any outdoor setting.

Discover the new direction in outdoor design: all-teak furniture with organic shapes.

A striking teak piece, inspired by the iconic Baobab silhouette.

Portofino sofa set – daybed – daybed with roof | Veneto carpet Pure lounging

The Portofino lounge serie, a sleek design for a modern garden, with the warmth of teak.