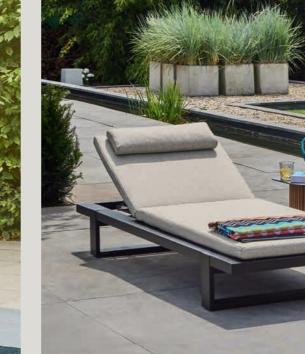

## Urban

Lounging & dining

The Urban series combines trendy industrial design with innovative features like premium ropework seating and secure cushion fixation. Delivering stylish, contemporary design and exceptional comfort. Urban gives your outdoor space a cool and fashionable touch.

Urban lounging Evora lounge set – sofa set | Veneto carpet

Aluminium of industrial quality will hold up to its promises for a lifetime.