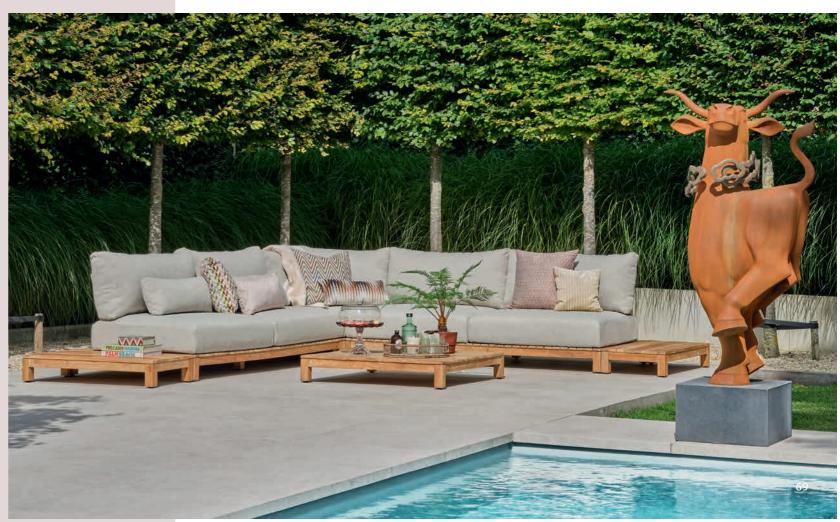

## You create

Design your perfect lounge experience

With many of our lounge set series, the 'You create' concept offers plenty of options for creating the ideal set-up for your lounge set. Just mix and match the different combinations of 2-seater and 3-seater sofas, loungers, and matching tables.

What about a loungy corner set-up with a chaise longue, or an Ibiza set-up with two separate sofas facing each other? When you have chosen your basic configuration, you can add various armrests, side tables and hockers.