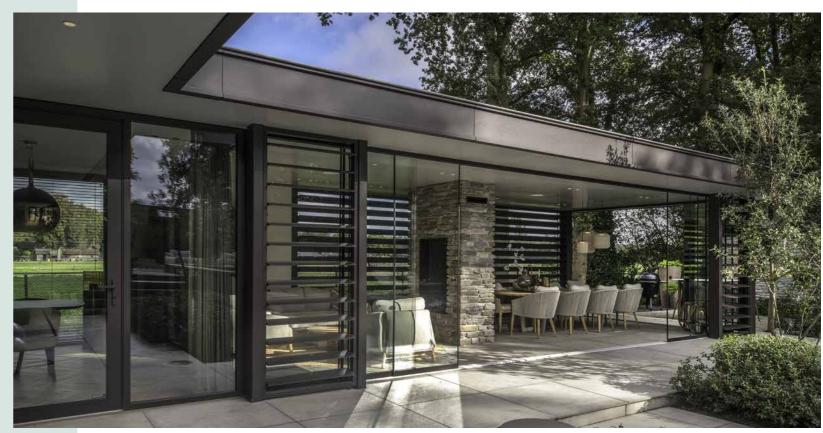

#### From traditional dining to 'low dining'

A decent dining table is solid and stylish. SUNS dining tables can withstand a drop of rain. The same goes for our dining chairs. And years of experience, refined design, and high-end materials provide SUNS dining chairs with an unequalled seating comfort. SUNS has both regular dining chairs as well as stackable ones, or with an adjustable backrest. But 'low' is the latest trend in dining. The comfort of a lounge set is combined with the practical aspect of classic dining. Ideal for hours of dining and relaxing with friends and family.

## Low dining

Low dining is the new trend. Combining the functionality of a traditional dining table with the comfort of a lounge set.

Sorolo low dining table | Sato low dining chair

Elegant teakwood, styled to perfection for any setting.