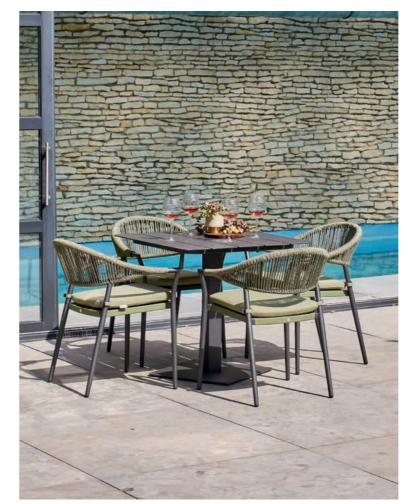

unge table | Savona lounge table | Veneto carpet





Enjoy the quality of a lounge set in different set-ups.





Urban lounging Lido lounger – side table



## Easily adjustable

This parasol is easy to adjust to the position of the sun and can be easily moved thanks to its castors.















Novara parasol

Basta dining table | Dolce dining chair

Urban dining

















154 SUNS Collection 2025 155

## Monte Vari

The Monte Vari tables are modular.
Feel free to mix and match frames and table tops to suit your style.



Monte Vari dining table | Nappa dining chair











MEDIUM





LARGE





BAR







HPL carbon cemento



HPL carbon stone



Sintered stone taupe



Natural teak

Tutti dining chair

Tutti bar chair







Anzio dining chair



Matera dining chair

































## Leslie Keijzer

Family garden ready for summer









Leslie Keijzer, a familiar face from the popular Dutch tv serie 'Echte Gooische Moeders', turned to SUNS to make her family garden ready for summer. With soft, warm tones, SUNS transformed her outdoor space into an inviting area where she can relax and enjoy time with her family. The thoughtfully chosen pieces blend comfort and style, creating the perfect setting for outdoor living.

## FEATURED PRODUCTS

Evora lounge set | Palmoli parasol | Punta lounge chair | Termoli lounge table | Veneto carpet



## Classic

Lounging & dining

A classic look and maximum comfort are features that characterize the Classic series. With focus on functional design with an elegant touch. The typical classic look and all k