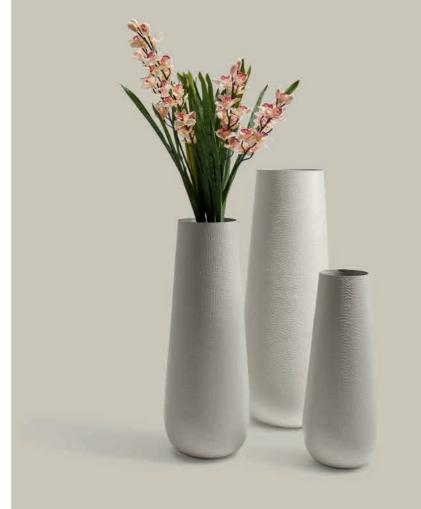

## Styling collection Serving trays | Butler trays | Vases

| Assi   | 198-199 |
|--------|---------|
| Foglio | 199     |
| Vasi   | 197     |