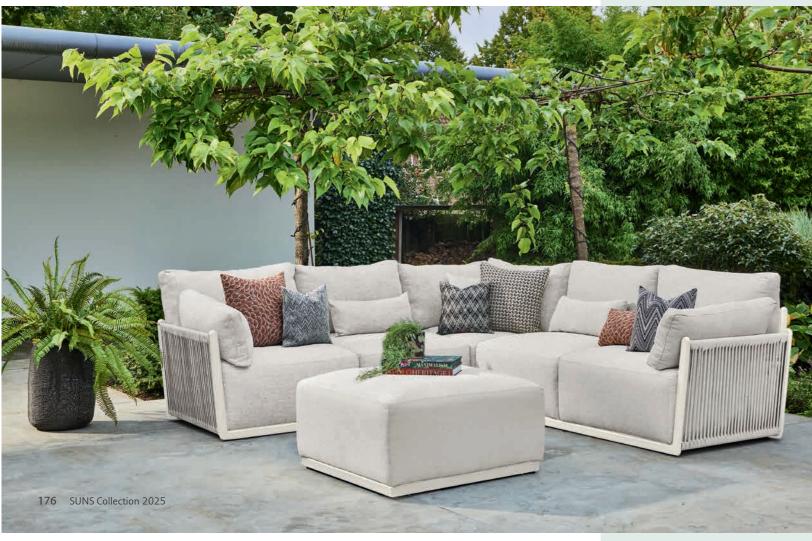

oughtfully chosen pieces blend comfort and style, creating the perfect setting for outdoor living.

## FEATURED PRODUCTS

Evora lounge set | Palmoli parasol | Punta lounge chair | Termoli lounge table | Veneto carpet



## Classic

Lounging & dining

A classic look and maximum comfort are features that characterize the Classic series. With focus on functional design with an elegant touch. The typical classic look and all kinds of practical solutions, ensure that you can enjoy your outdoor space.







Distinctive weaving of high-end rope offering comfortable seating in style.





Classic design, seamlessly combining luxury and sophistication.





























Classic lounging

Sorrento lounge set

Sink into ultimate relaxation with generous cushions and timeless design.













No more worries about the rain. All products from the SUNS collection are equipped with water repellent fabric.























Viëste bench seat





Tosca dining chair

Tosca lounge chair & hocker







Santorini dining chair

Santorini lounge chair & hocker







Vado dining chair

**Prato** lounge chair

Itza low dining chair









# Styling collection

Candles & lighting

SUNS offers an extensive collection of chic outdoor solar lamps, lamp stands, and candles.

Forget complex power circuits – these solar lamps capture the sun's energy, shine for up to 18 hours and can be placed wherever you like. Stylish lamp stands add a touch of elegance, creating a cozy outdoor atmosphere. Complete the look with matching candles to enhance the ambiance of your garden or terrace