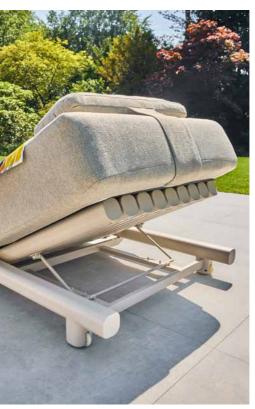

# Adjustable back-rest

The Lido lounger offers a backrest with four adjustable positions, letting you effortlessly find your perfect comfort level.

No more sliding cushions, thanks to the smart SUNS cushion-fixation, comfort made effortless.

## Adjustable back-rest

The Nardo lounger features a back-rest adjustable in 4 positions. Tune it easily to your needs.

3

4

Pesaro lounge set | Termoli lounge table | Savona lounge table | Veneto carpet

Enjoy the quality of a lounge set in different set-ups.