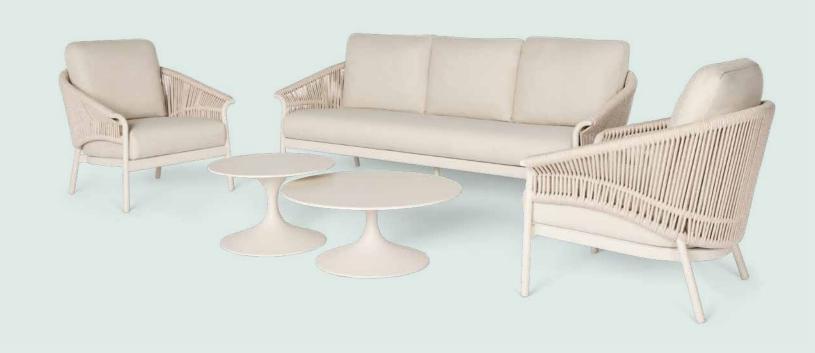

# Pure

Lounging & dining

Inspired by the beauty of nature, the Pure series embraces the charm of solid teak, blending seamlessly with organic shapes and materials.

Every design is thoughtfully created to inspire a sense of natural elegance, where flowing lines meet refined outdoor luxury. The combination of unique design elements and premium materials creates an atmosphere where comfort and character come together effortlessly, inviting you to unwind in style.

Elegant crafted with teak, bold shapes and luxurious cushions. This lounge set brings style and comfort to any outdoor setting.

Discover the new direction in outdoor design: all-teak furniture with organic shapes.