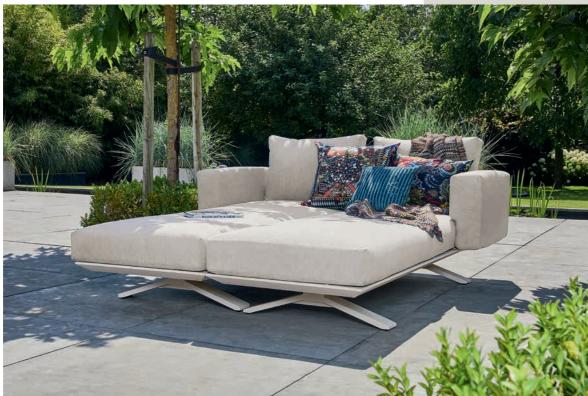

#### Lounging is relaxing

To fully enjoy your outdoor space, a lounge set is an absolute must. Lounging equals relaxing. Comfortable cushions and high-quality materials make a SUNS lounge set the ideal outdoor furniture to unwind on. Remarkable in the SUNS collection are the designs with extra low and deep seats, also known as 'low loungers'

This trend is reflected in the popular platform lounge sets, where tables and the seating area are a seamless and sleek ensemble.