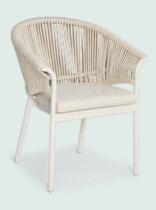

## Classic

Lounging & dining

A classic look and maximum comfort are features that characterize the Classic series. With focus on functional design with an elegant touch. The typical classic look and all kinds of practical solutions, ensure that you can enjoy your outdoor space.

Distinctive weaving of high-end rope offering comfortable seating in style.

Classic design, seamlessly combining luxury and sophistication.

Classic lounging

Sorrento lounge set

Sink into ultimate relaxation with generous cushions and timeless design.