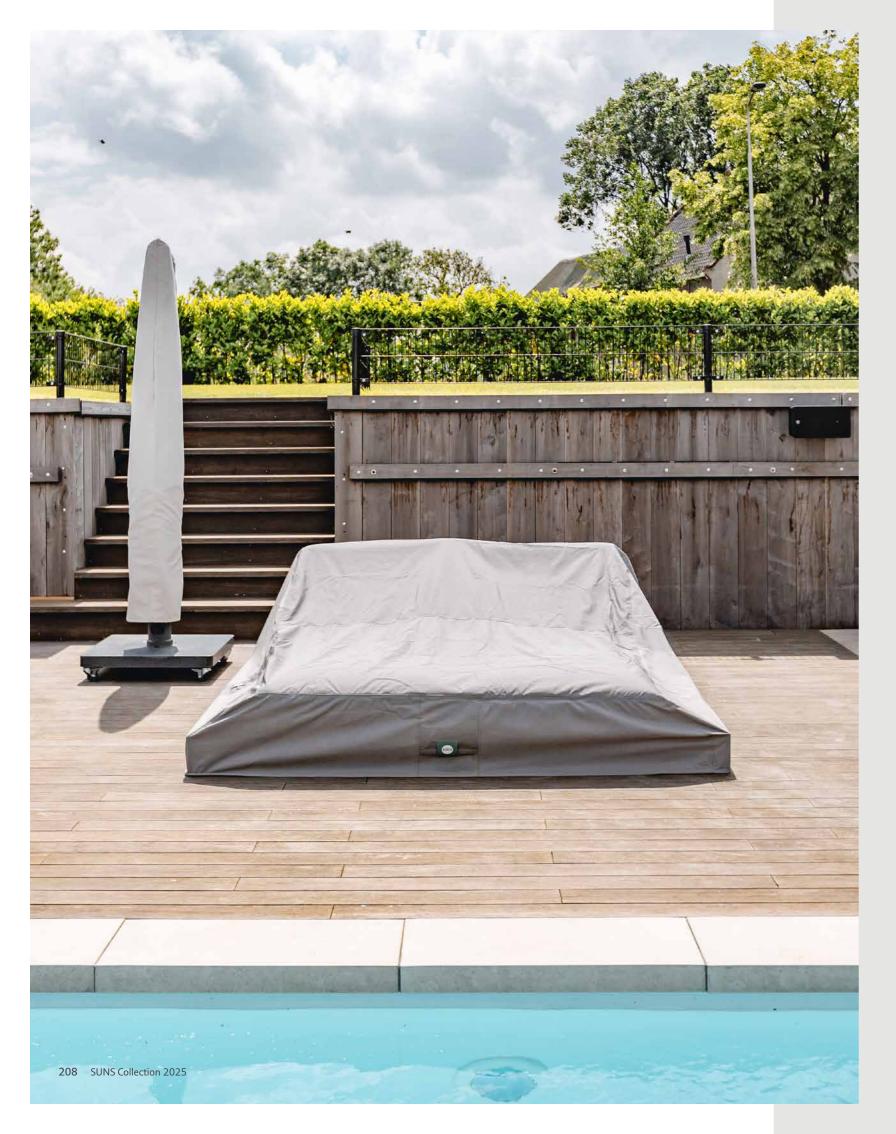

# Cover collection

The ultimate protection

Premium protection for your garden furniture with the highquality SUNS covers. These robust canvas covers shield your outdoor pieces from the elements, offering waterproof, colorfast, and breathable performance.

Designed to last, each cover fits perfect and ensures your furniture stays in top condition all year round. Plus, they come with a handy storage bag, making them easy to pack away when not in use. With tailored options available, there's a perfect fit for every piece in your outdoor collection.

## A suitable cover for every set.

Canvas: super strong, water-resistant, colorfast, durable and breathable.

Each cover comes with a convenient storage bag, compact and easy to store when not in use.

210 SUNS Collection 2025 211