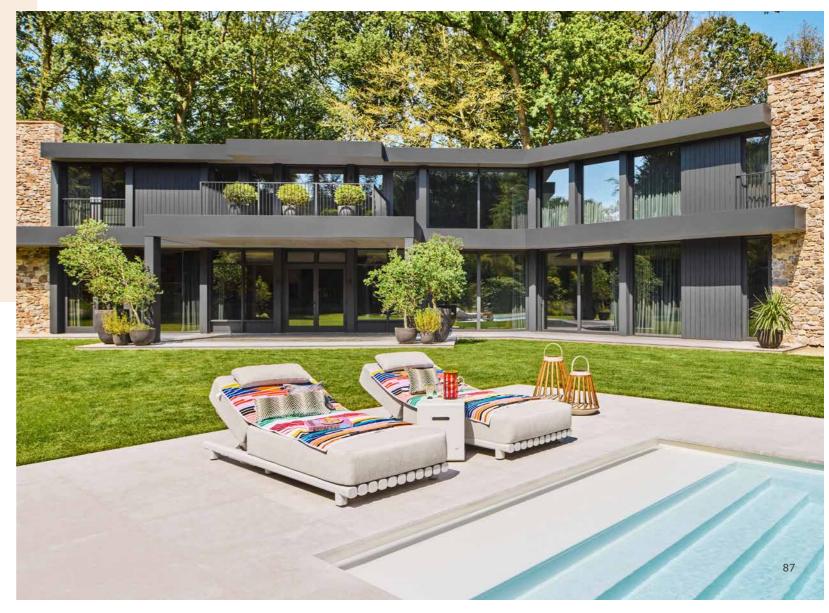

# Outdoor Lifestyle

Comfort - Luxury - Relaxation

Experience the finest in outdoor living. Our new collection brings together eye-catching designs that are spacious, comfortable, and built for relaxation. From inviting lounge and dining sets to versatile gazebos and daybeds, SUNS offers everything you need to create your ideal outdoor space. Complement your setting with our accessories: cushions, poufs, carpets, solar lighting, butler trays and candles.

#### Elevated outdoor living, timeless comfort

SUNS embodies a refined approach to outdoor living, combining elegance with functionality. Our designs are crafted to create spaces that enhance personal enjoyment and invite relaxation. Embrace the luxury of high-quality materials and thoughtful design details, all aimed at transforming your outdoor area into an inviting extension of your home.