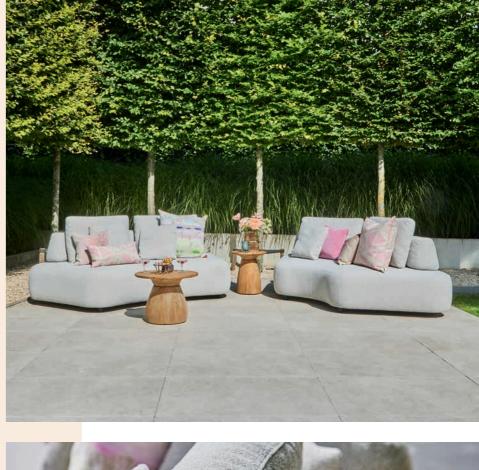

# Pure

Lounging & dining

Inspired by the beauty of nature, the Pure series embraces the charm of solid teak, blending seamlessly with organic shapes and materials.

Every design is thoughtfully created to inspire a sense of natural elegance, where flowing lines meet refined outdoor luxury. The combination of unique design elements and premium materials creates an atmosphere where comfort and character come together effortlessly, inviting you to unwind in style.

Elegant crafted with teak, bold shapes and luxurious cushions. This lounge set brings style and comfort to any outdoor setting.

Discover the new direction in outdoor design: all-teak furniture with organic shapes.

Elevate your outdoor setting with teak's natural curves.

Discover our Neolith® table tops in various designs.

Vittoria sofa set | Veneto carpet

Soft contours emphasize the rich character of teak wood.

The newest teakwood designs are more elegant than ever.