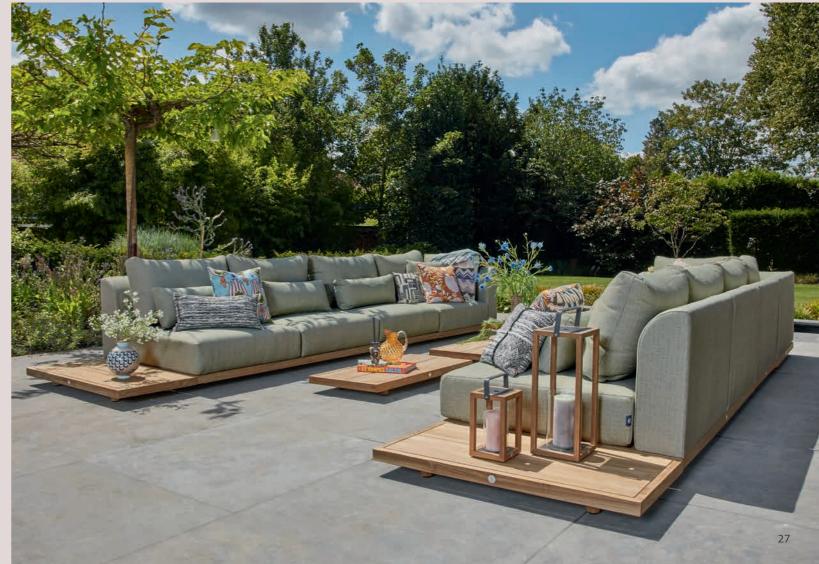

#### Lounging is relaxing

To fully enjoy your outdoor space, a lounge set is an absolute must. Lounging equals relaxing. Comfortable cushions and high-quality materials make a SUNS lounge set the ideal outdoor furniture to unwind on. Remarkable in the SUNS collection are the designs with extra low and deep seats, also known as 'low loungers'

This trend is reflected in the popular platform lounge sets, where tables and the seating area are a seamless and sleek ensemble.