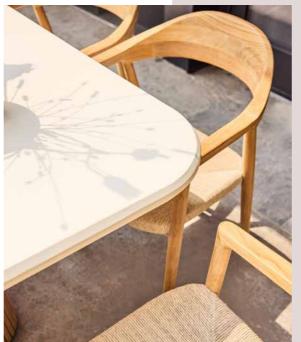

## Neolith®

Nature meets innovation

Neolith® is crafted from 100% natural raw materials, combining sustainability with durability. Through advanced sintering and high-pressure technology, it becomes a dense and scratch-resistant surface that withstands all weather conditions – from UV rays and moisture to extreme temperatures. Perfect for table tops Neolith® retains its sleek appearance year after year.