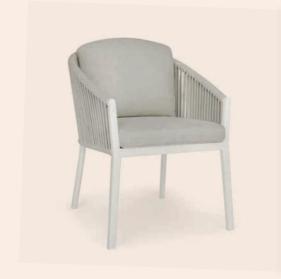

# Pure

Lounging & dining

Inspired by the beauty of nature, the Pure series embraces the charm of solid teak, blending seamlessly with organic shapes and materials.

Every design is thoughtfully created to inspire a sense of natural elegance, where flowing lines meet refined outdoor luxury. The combination of unique design elements and premium materials creates an atmosphere where comfort and character come together effortlessly, inviting you to unwind in style.

Elegant crafted with teak, bold shapes and luxurious cushions. This lounge set brings style and comfort to any outdoor setting.

Discover the new direction in outdoor design: all-teak furniture with organic shapes.