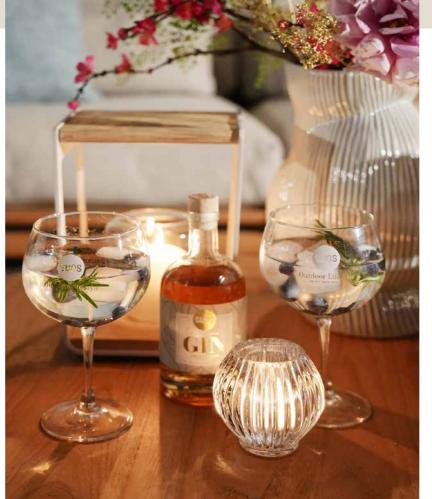

# Styling collection

Candles & lighting

SUNS offers an extensive collection of chic outdoor solar lamps, lamp stands, and candles.

Forget complex power circuits – these solar lamps capture the sun's energy, shine for up to 18 hours and can be placed wherever you like. Stylish lamp stands add a touch of elegance, creating a cozy outdoor atmosphere. Complete the look with matching candles to enhance the ambiance of your garden or terrace.

Jack outdoor lamp

**Tom** outdoor lamp

Eve outdoor lamp

Light up your outdoor space.

Jill lamp stand

## The charm of candlelight.

**Luca** candle

Sam candle

**Zara** candle