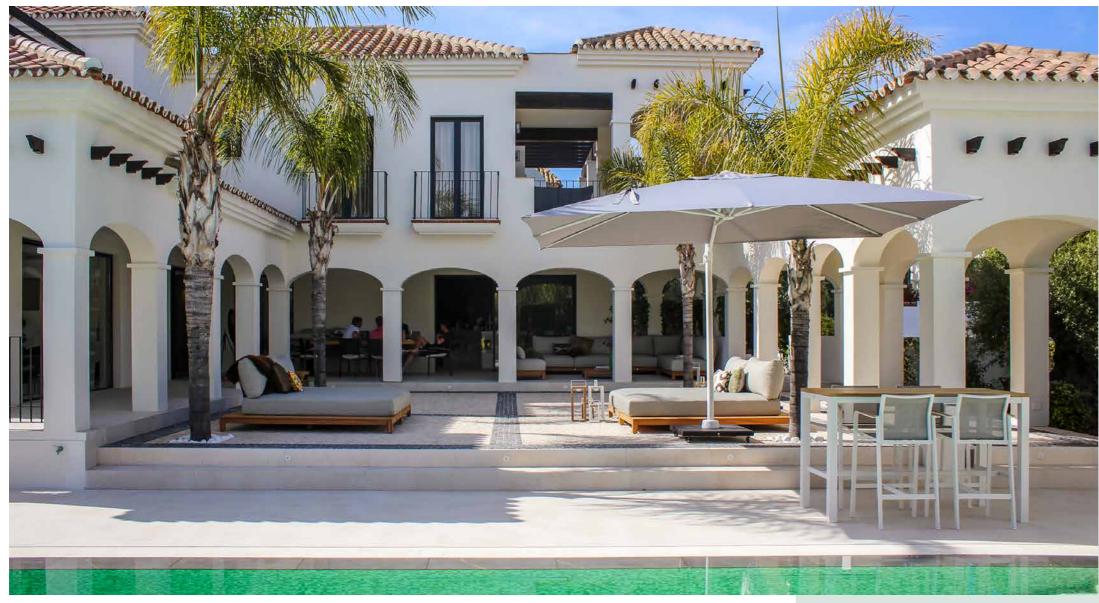

## Holiday villa

Marbella – Spain

Nestled in the vibrant beauty of Marbella, this villa's outdoor space is fully furnished by SUNS, turning it into a luxurious haven under the Spanish sun. The premium materials and sleek designs seamlessly blend with the surroundings, creating an inviting space for stylish, comfortable outdoor living.