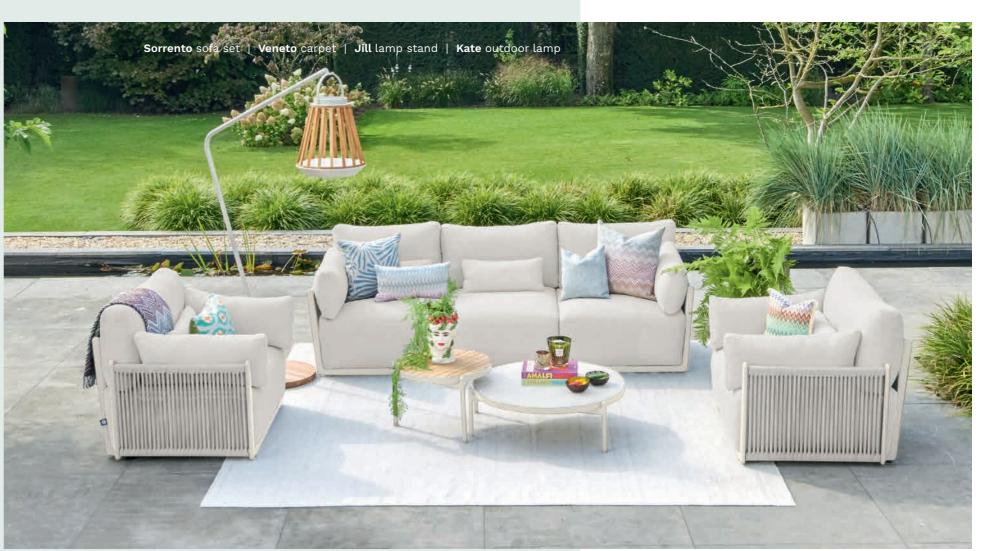

Distinctive weaving of high-end rope offering comfortable seating in style.

Classic design, seamlessly combining luxury and sophistication.

Classic lounging

Sorrento lounge set

Sink into ultimate relaxation with generous cushions and timeless design.