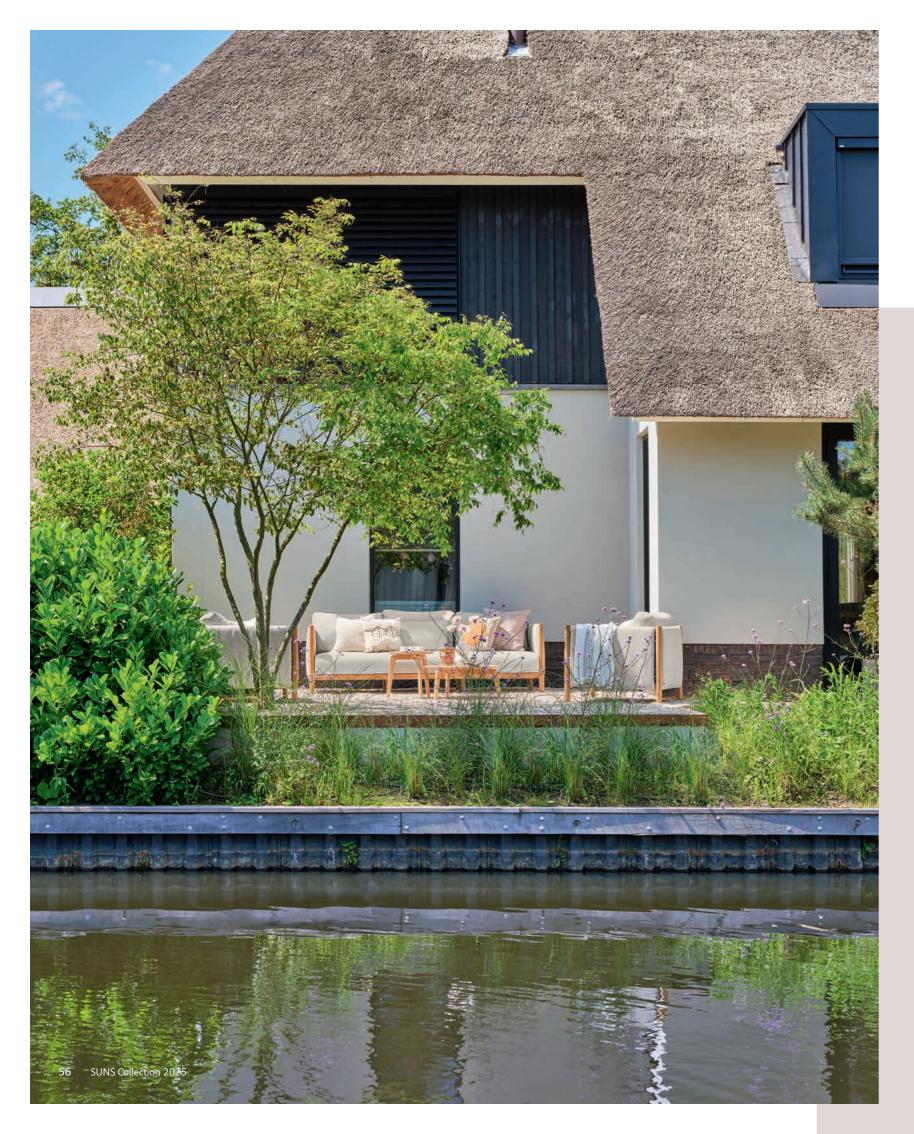

# Pure

Lounging & dining

Inspired by the beauty of nature, the Pure series embraces the charm of solid teak, blending seamlessly with organic shapes and materials.

Every design is thoughtfully created to inspire a sense of natural elegance, where flowing lines meet refined outdoor luxury. The combination of unique design elements and premium materials creates an atmosphere where comfort and character come together effortlessly, inviting you to unwind in style.

Elegant crafted with teak, bold shapes and luxurious cushions. This lounge set brings style and comfort to any outdoor setting.

Discover the new direction in outdoor design: all-teak furniture with organic shapes.