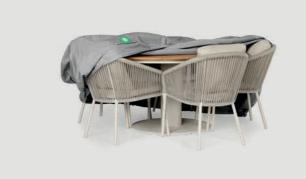

# Cover collection

The ultimate protection

Premium protection for your garden furniture with the highquality SUNS covers. These robust canvas covers shield your outdoor pieces from the elements, offering waterproof, colorfast, and breathable performance.

Designed to last, each cover fits perfect and ensures your furniture stays in top condition all year round. Plus, they come with a handy storage bag, making them easy to pack away when not in use. With tailored options available, there's a perfect fit for every piece in your outdoor collection.

## A suitable cover for every set.

Canvas: super strong, water-resistant, colorfast, durable and breathable.

Each cover comes with a convenient storage bag, compact and easy to store when not in use.

210 SUNS Collection 2025 211