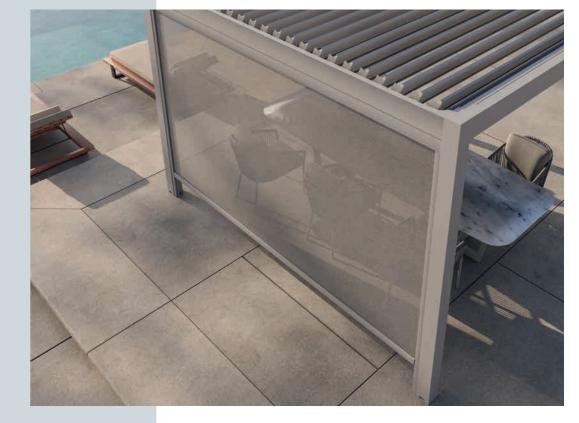

The SUNS gazebo range includes various styles and sizes, with customizable roof shutter options. Connect multiple modules for limitless expansion. Choose from optional roll-up screens or aluminium side panels. Some models even come with built-in LED lighting. The choice is yours!

Luxe manual roof gazebo

Adjust the shutters and side screens to your liking, with optional LED lighting softly glowing from the roof.

Gazebo collection Luxe electric roof gazebo

Adjustable fences and shutters provide privacy and the integrated lights create an atmospheric setting.