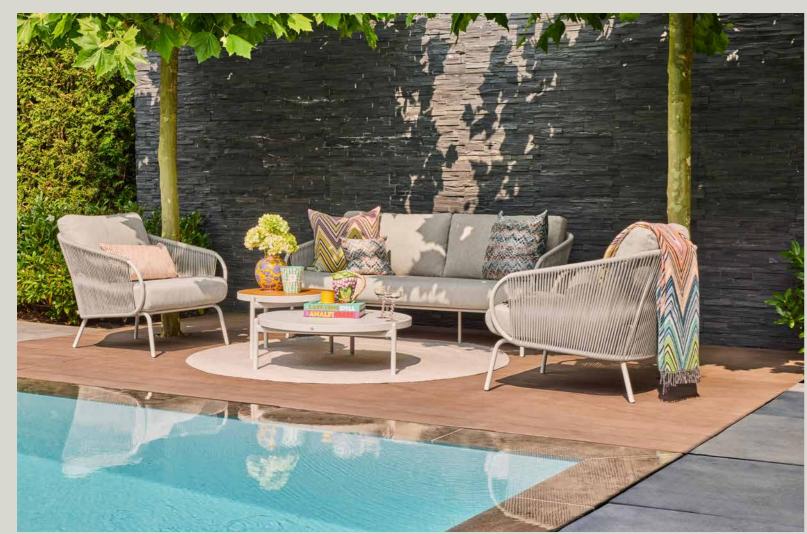

## You create

Design your perfect lounge experience

With many of our lounge set series, the 'You create' concept offers plenty of options for creating the ideal set-up for your lounge set. Just mix and match the different combinations of 2-seater and 3-seater sofas, loungers, and matching tables.

What about a loungy corner set-up with a chaise longue, or an Ibiza set-up with two separate sofas facing each other? When you have chosen your basic configuration, you can add various armrests, side tables and hockers.

Let your creativity lead the way to a lounge set that feels truly yours.

Cushions

Water repellent fabric

unexpected weather. That's why every cushion in our collection is crafted with water-repellent fabric, designed to keep your