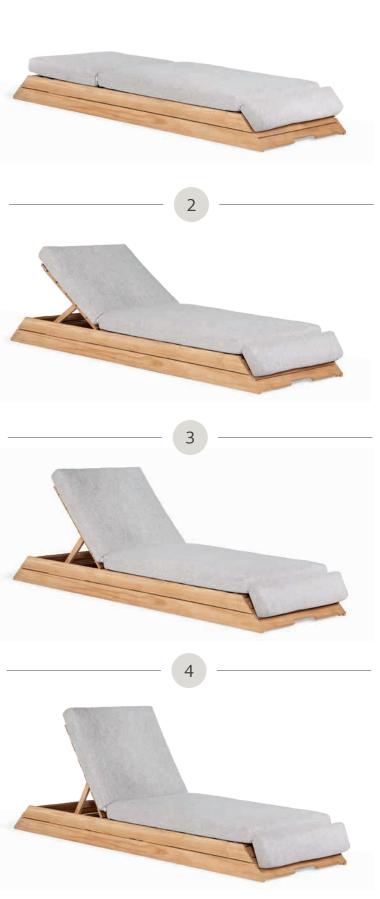

# Adjustable back-rest

The Lido lounger offers a backrest with four adjustable positions, letting you effortlessly find your perfect comfort level.

No more sliding cushions, thanks to the smart SUNS cushion-fixation, comfort made effortless.

## Adjustable back-rest

The Nardo lounger features a back-rest adjustable in 4 positions. Tune it easily to your needs.

3

4

Pesaro lounge set | Termoli lounge table | Savona lounge table | Veneto carpet

Enjoy the quality of a lounge set in different set-ups.