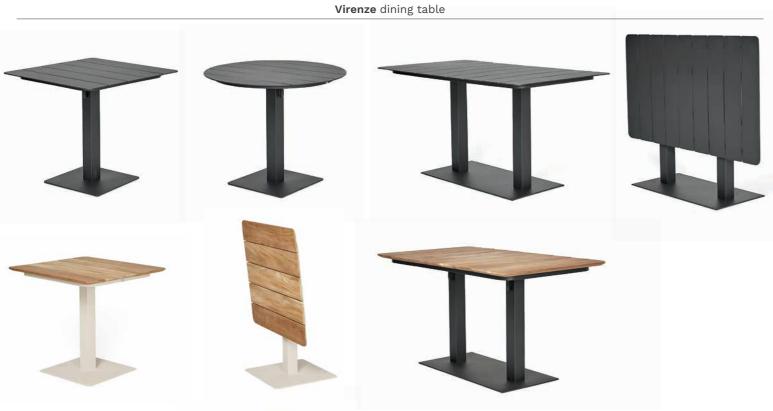

lounge table | Savona lounge table | Veneto carpet





Enjoy the quality of a lounge set in different set-ups.





Urban lounging Lido lounger – side table



## Easily adjustable

This parasol is easy to adjust to the position of the sun and can be easily moved thanks to its castors.















Novara parasol

Basta dining table | Dolce dining chair

Urban dining

















154 SUNS Collection 2025 155

## Monte Vari

The Monte Vari tables are modular.
Feel free to mix and match frames and table tops to suit your style.



Monte Vari dining table | Nappa dining chair











MEDIUM





LARGE





BAR







HPL carbon cemento



HPL carbon stone



Sintered stone taupe



Natural teak

Tutti dining chair

Tutti bar chair







Anzio dining chair



Matera dining chair

































## Leslie Keijzer

Family garden ready for summer









Leslie Keijzer, a familiar face from the popular Dutch tv serie 'Echte Gooische Moeders', turned to SUNS to make her family garden ready for summer. With soft, warm tones, SUNS transformed her outdoor space into an inviting area where she can relax and enjoy time with her family. The thoughtfully chosen pieces blend comfort and style, creating the perfect setting for outdoor living.

## FEATURED PRODUCTS

Evora lounge set | Palmoli parasol | Punta lounge chair | Termoli lounge table | Veneto carpet



## Classic

Lounging & dining

A classic look and maximum comfort are features that characterize the Classic series. With focus on functional design with an elegant touch. The typical classic look and all