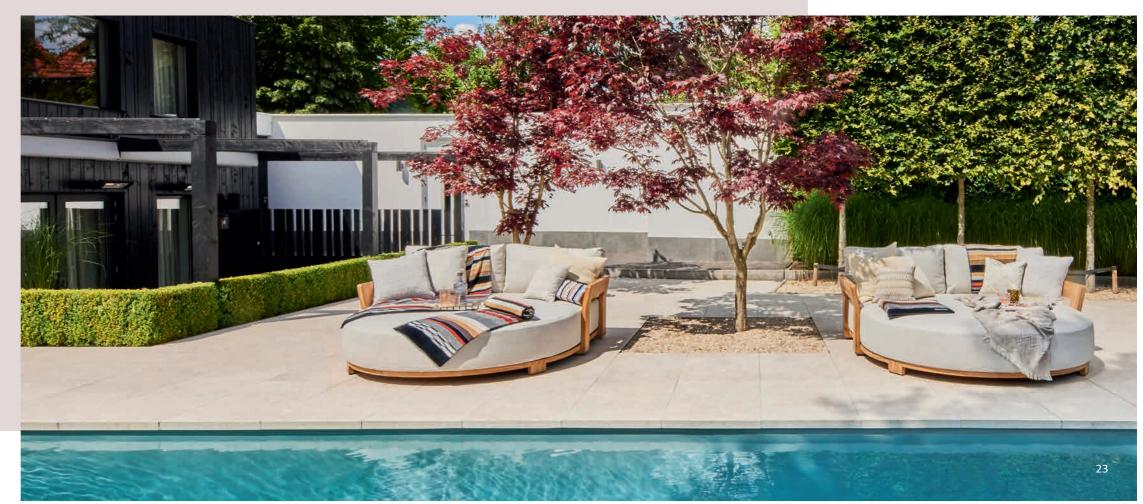

# Pure

Lounging & dining

Inspired by the beauty of nature, the Pure series embraces the charm of solid teak, blending seamlessly with organic shapes and materials.

Every design is thoughtfully created to inspire a sense of natural elegance, where flowing lines meet refined outdoor luxury. The combination of unique design elements and premium materials creates an atmosphere where comfort and character come together effortlessly, inviting you to unwind in style.

Elegant crafted with teak, bold shapes and luxurious cushions. This lounge set brings style and comfort to any outdoor setting.

Discover the new direction in outdoor design: all-teak furniture with organic shapes.