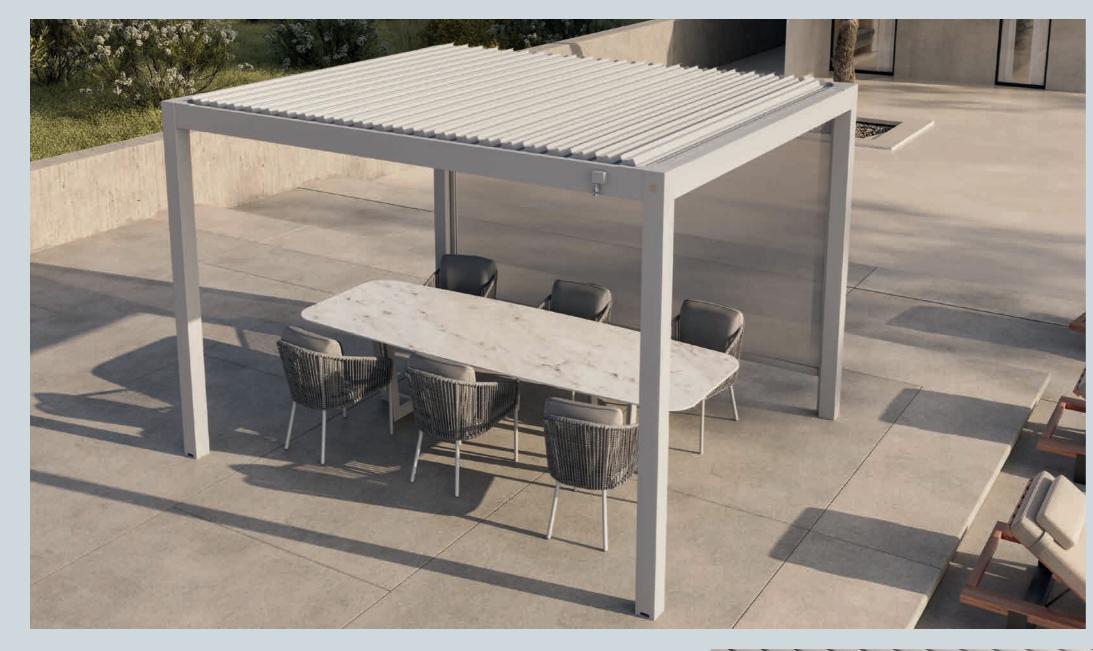

# Gazebo collection

Outdoors all year round

Enjoy sun, shade, or even a light summer rain worry-free.

With a SUNS gazebo, outdoor comfort is guaranteed.

Built from durable industrial-grade aluminium, it features integrated rainwater drainage and fits seamlessly into any garden or patio. This clever modular design can be set up in just one day, allowing you to create your perfect patio cover.

The SUNS gazebo range includes various styles and sizes, with customizable roof shutter options. Connect multiple modules for limitless expansion. Choose from optional roll-up screens or aluminium side panels. Some models even come with built-in LED lighting. The choice is yours!