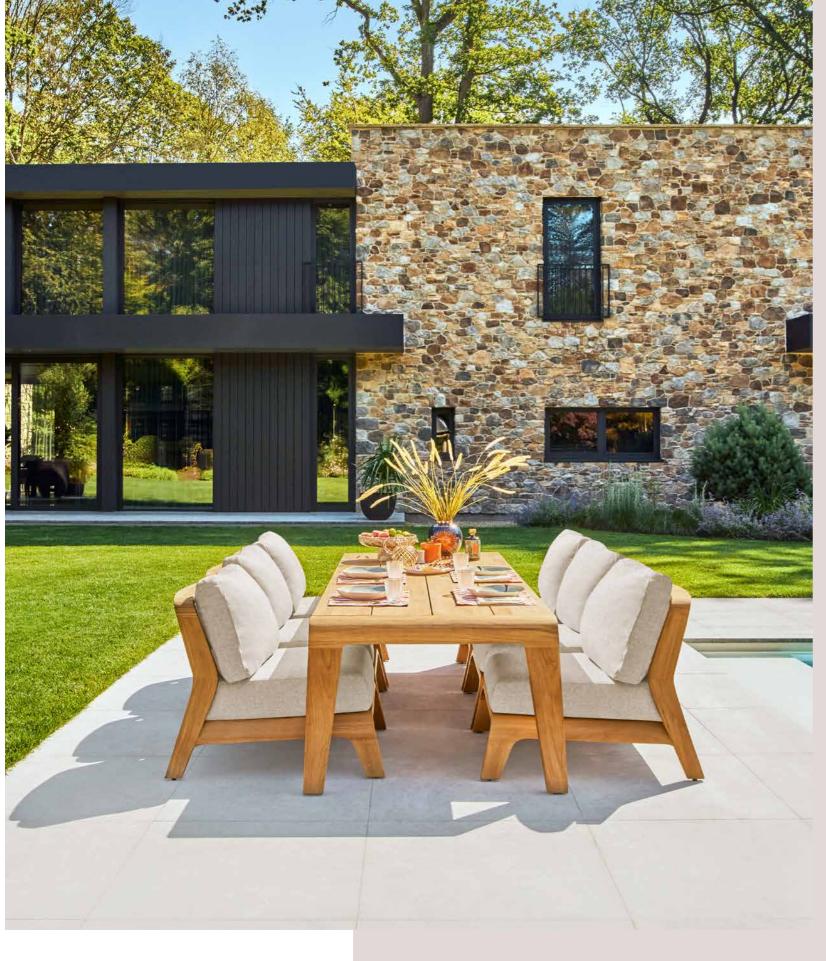

Basta dining table | Bellano dining chair | Novara parasol

46 SUNS Collection 2025 47

Basta low dining table – low dining chair Pure dining Basta dining table | Noli dining chair | Novara parasol

Enjoying the outdoors, where design and dining unite.

## Low dining

Low dining is the new trend. Combining the functionality of a traditional dining table with the comfort of a lounge set.

Sorolo low dining table | Sato low dining chair

Elegant teakwood, styled to perfection for any setting.