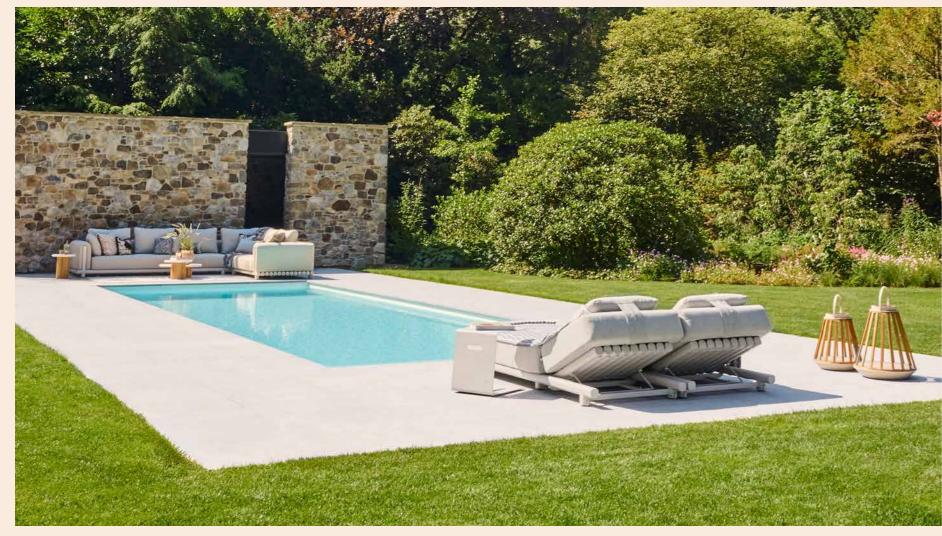

#### Lounging is relaxing

To fully enjoy your outdoor space, a lounge set is an absolute must. Lounging equals relaxing. Comfortable cushions and high-quality materials make a SUNS lounge set the ideal outdoor furniture to unwind on. Remarkable in the SUNS collection are the designs with extra low and deep seats, also known as 'low loungers'

This trend is reflected in the popular platform lounge sets, where tables and the seating area are a seamless and sleek ensemble.

# Adjustable back-rest

The Lido lounger offers a backrest with four adjustable positions, letting you effortlessly find your perfect comfort level.

No more sliding cushions, thanks to the smart SUNS cushion-fixation, comfort made effortless.

## Adjustable back-rest

The Nardo lounger features a back-rest adjustable in 4 positions. Tune it easily to your needs.

3

4

Pesaro lounge set | Termoli lounge table | Savona lounge table | Veneto carpet

Enjoy the quality of a lounge set in different set-ups.