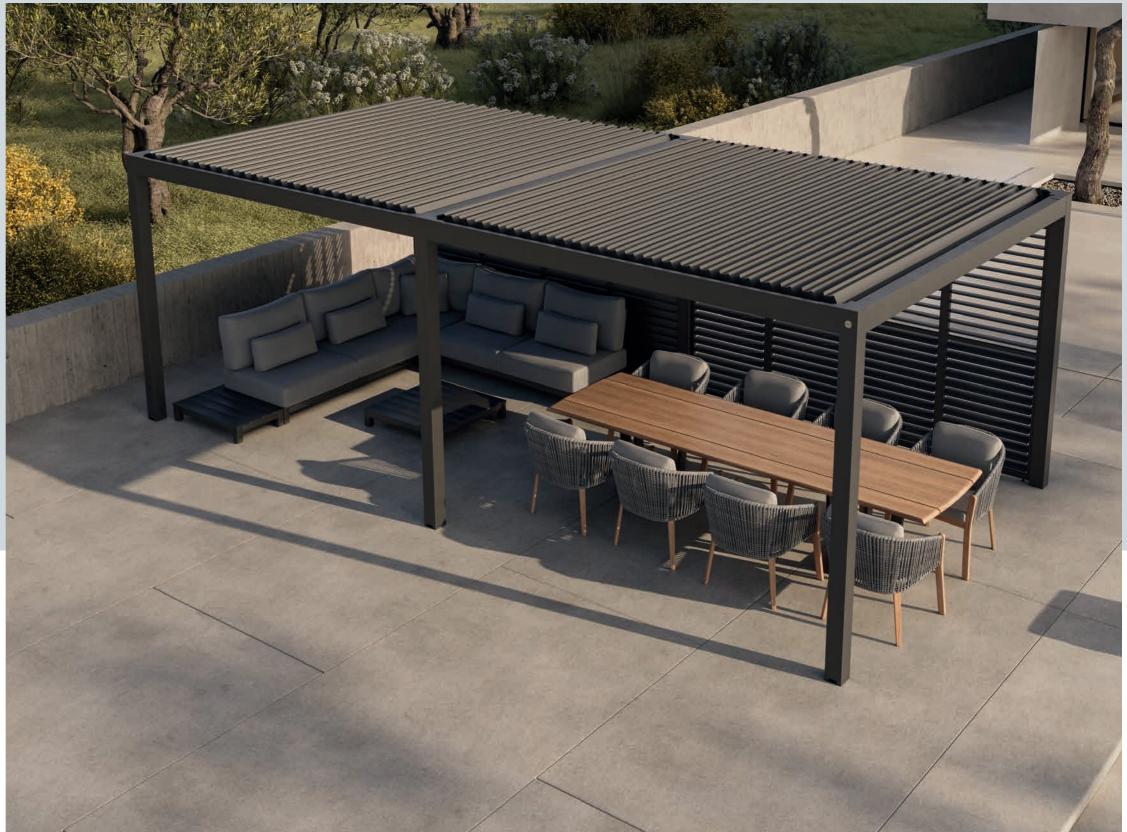

# Gazebo collection

Outdoors all year round

Enjoy sun, shade, or even a light summer rain worry-free.

With a SUNS gazebo, outdoor comfort is guaranteed.

Built from durable industrial-grade aluminium, it features integrated rainwater drainage and fits seamlessly into any garden or patio. This clever modular design can be set up in just one day, allowing you to create your perfect patio cover.

The SUNS gazebo range includes various styles and sizes, with customizable roof shutter options. Connect multiple modules for limitless expansion. Choose from optional roll-up screens or aluminium side panels. Some models even come with built-in LED lighting. The choice is yours!