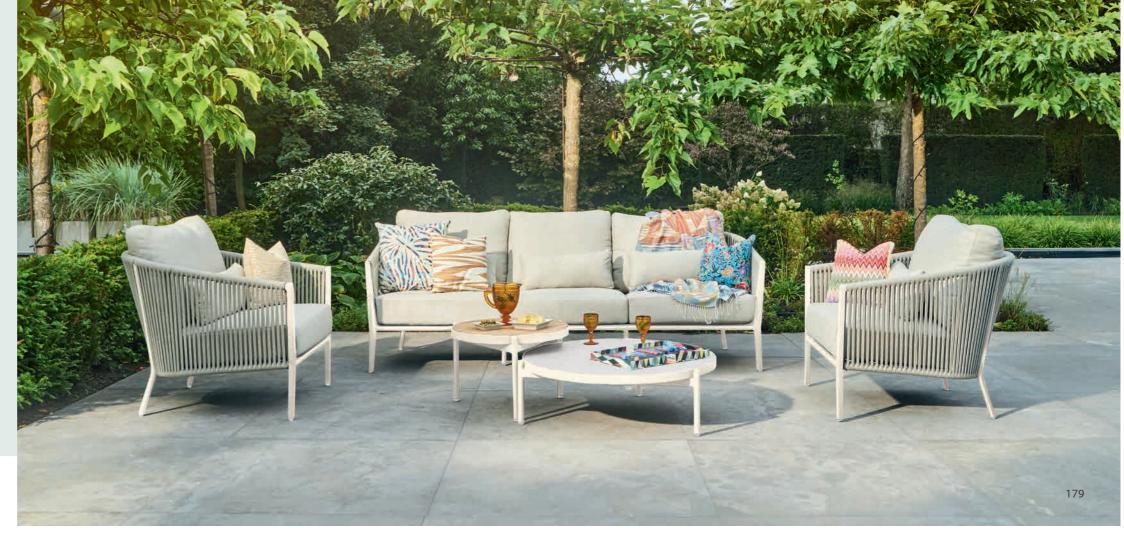

# Pure

Lounging & dining

Inspired by the beauty of nature, the Pure series embraces the charm of solid teak, blending seamlessly with organic shapes and materials.

Every design is thoughtfully created to inspire a sense of natural elegance, where flowing lines meet refined outdoor luxury. The combination of unique design elements and premium materials creates an atmosphere where comfort and character come together effortlessly, inviting you to unwind in style.

Elegant crafted with teak, bold shapes and luxurious cushions. This lounge set brings style and comfort to any outdoor setting.

Discover the new direction in outdoor design: all-teak furniture with organic shapes.