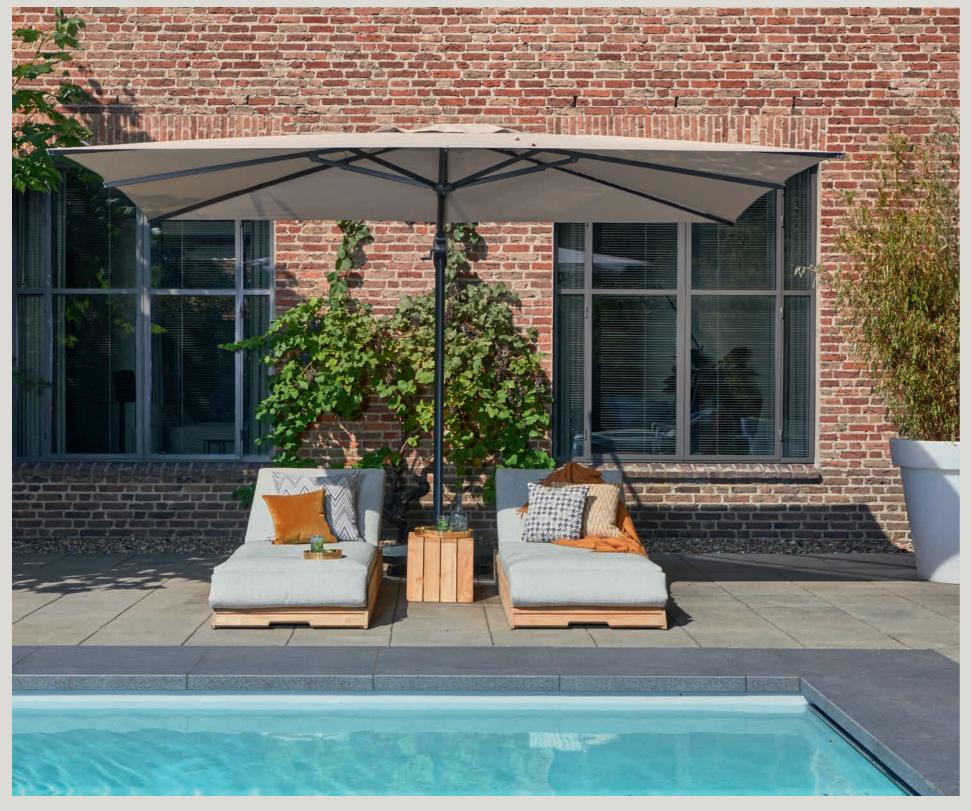

## Easily adjustable

This parasol is easy to adjust to the position of the sun and can be easily moved thanks to its castors.

Novara parasol

Basta dining table | Dolce dining chair

Urban dining

154 SUNS Collection 2025 155