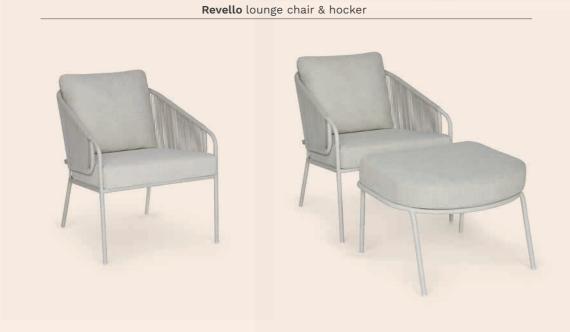

**FISHBONE WEAVING** 

**KNOT WEAVING** 

Nappa bar chair

Nappa low bar chair

Avero dining chair

**Dolce** low dining chair

Noli dining chair Punta dining chair Revello dining chair