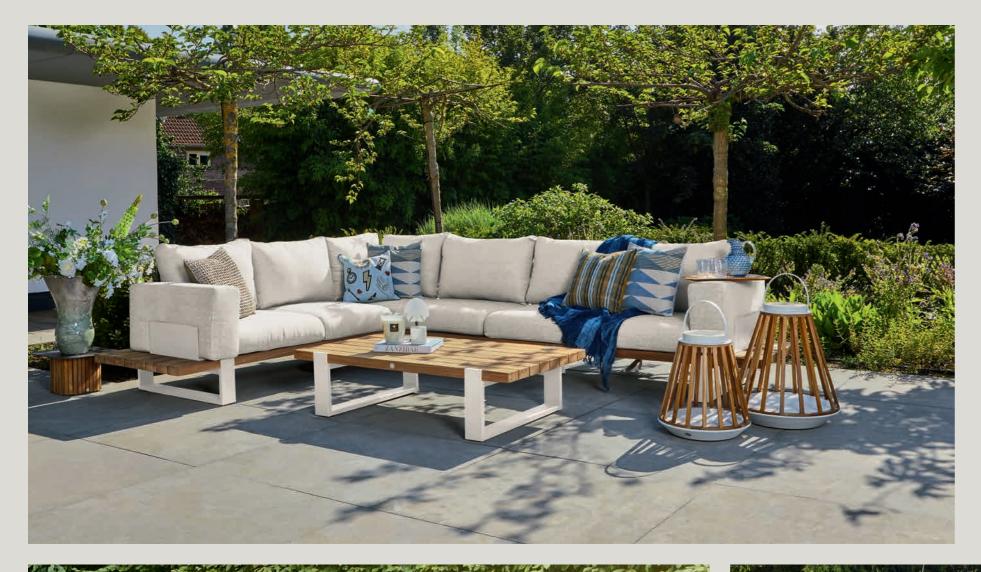

## You create

Design your perfect lounge experience

With many of our lounge set series, the 'You create' concept offers plenty of options for creating the ideal set-up for your lounge set. Just mix and match the different combinations of 2-seater and 3-seater sofas, loungers, and matching tables.

What about a loungy corner set-up with a chaise longue, or an Ibiza set-up with two separate sofas facing each other? When you have chosen your basic configuration, you can add various armrests, side tables and hockers.

Let your creativity lead the way to a lounge set that feels truly yours.

Cushions

Water repellent fabric

unexpected weather. That's why every cushion in our collection is crafted with water-repellent fabric, designed to keep your