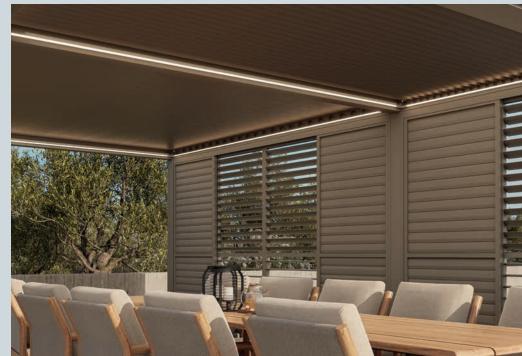

The SUNS gazebo range includes various styles and sizes, with customizable roof shutter options. Connect multiple modules for limitless expansion. Choose from optional roll-up screens or aluminium side panels. Some models even come with built-in LED lighting. The choice is yours!

Luxe manual roof gazebo

Adjust the shutters and side screens to your liking, with optional LED lighting softly glowing from the roof.

Gazebo collection Luxe electric roof gazebo

Adjustable fences and shutters provide privacy and the integrated lights create an atmospheric setting.

204 SUNS Collection 2025 205

Embrace convenience and style in your outdoor living with these sliding doors.

Maximum flexibility, easy to assemble, and also cozy with warm LED light.