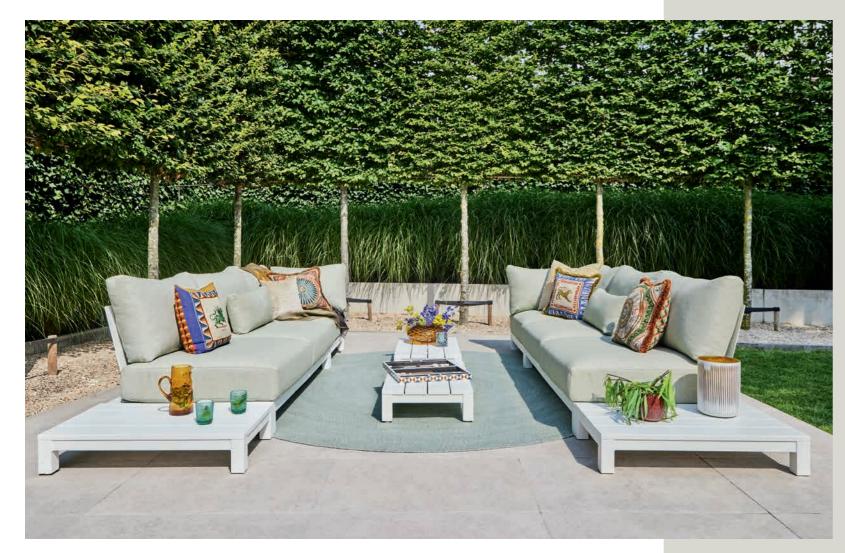

## You create

Design your perfect lounge experience

With many of our lounge set series, the 'You create' concept offers plenty of options for creating the ideal set-up for your lounge set. Just mix and match the different combinations of 2-seater and 3-seater sofas, loungers, and matching tables.

What about a loungy corner set-up with a chaise longue, or an Ibiza set-up with two separate sofas facing each other? When you have chosen your basic configuration, you can add various armrests, side tables and hockers.

# Pure

Lounging & dining

Inspired by the beauty of nature, the Pure series embraces the charm of solid teak, blending seamlessly with organic shapes and materials.

Every design is thoughtfully created to inspire a sense of natural elegance, where flowing lines meet refined outdoor luxury. The combination of unique design elements and premium materials creates an atmosphere where comfort and character come together effortlessly, inviting you to unwind in style.

Elegant crafted with teak, bold shapes and luxurious cushions. This lounge set brings style and comfort to any outdoor setting.

Discover the new direction in outdoor design: all-teak furniture with organic shapes.