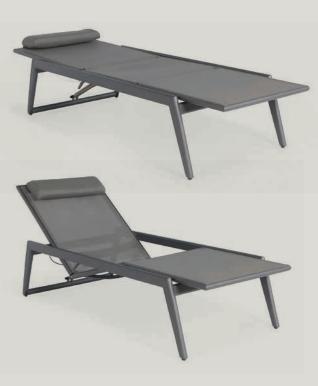

# Adjustable back-rest

The Lido lounger offers a backrest with four adjustable positions, letting you effortlessly find your perfect comfort level.

No more sliding cushions, thanks to the smart SUNS cushion-fixation, comfort made effortless.

## Adjustable back-rest

The Nardo lounger features a back-rest adjustable in 4 positions. Tune it easily to your needs.

3

4

Pesaro lounge set | Termoli lounge table | Savona lounge table | Veneto carpet

Enjoy the quality of a lounge set in different set-ups.