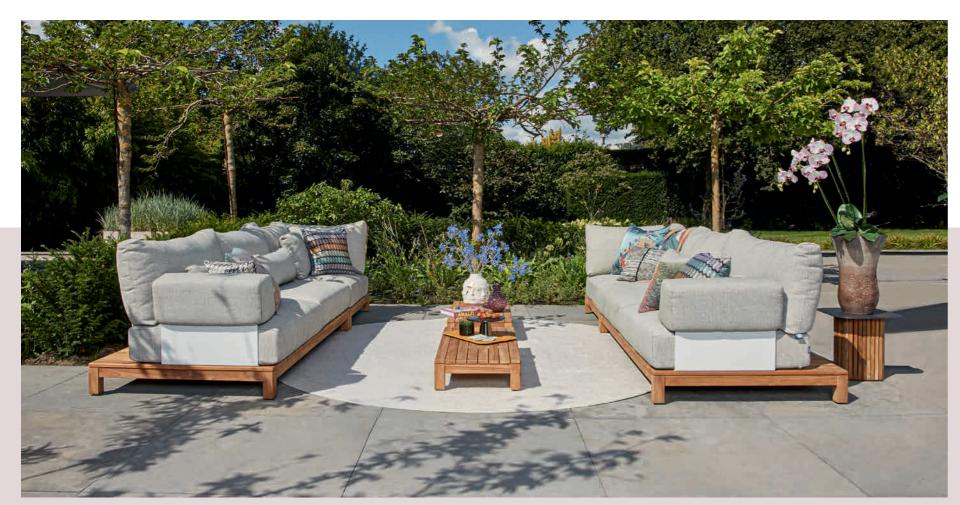

## Urban

Lounging & dining

The Urban series combines trendy industrial design with innovative features like premium ropework seating and secure cushion fixation. Delivering stylish, contemporary design and exceptional comfort. Urban gives your outdoor space a cool and fashionable touch.

Urban lounging Evora lounge set – sofa set | Veneto carpet

Aluminium of industrial quality will hold up to its promises for a lifetime.