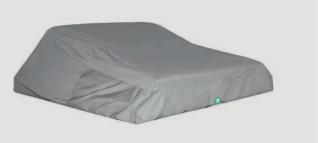

# Cover collection

The ultimate protection

Premium protection for your garden furniture with the highquality SUNS covers. These robust canvas covers shield your outdoor pieces from the elements, offering waterproof, colorfast, and breathable performance.

Designed to last, each cover fits perfect and ensures your furniture stays in top condition all year round. Plus, they come with a handy storage bag, making them easy to pack away when not in use. With tailored options available, there's a perfect fit for every piece in your outdoor collection.

## A suitable cover for every set.

Canvas: super strong, water-resistant, colorfast, durable and breathable.

Each cover comes with a convenient storage bag, compact and easy to store when not in use.

210 SUNS Collection 2025 211