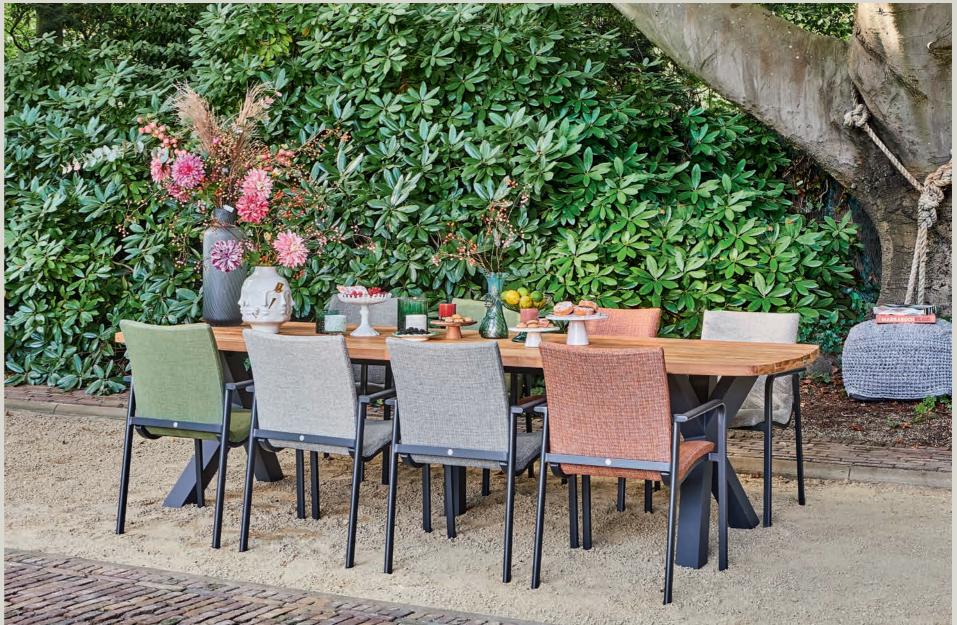

## Classic

Lounging & dining

A classic look and maximum comfort are features that characterize the Classic series. With focus on functional design with an elegant touch. The typical classic look and all kinds of practical solutions, ensure that you can enjoy your outdoor space.

Distinctive weaving of high-end rope offering comfortable seating in style.

Classic design, seamlessly combining luxury and sophistication.

Classic lounging

Sorrento lounge set

Sink into ultimate relaxation with generous cushions and timeless design.