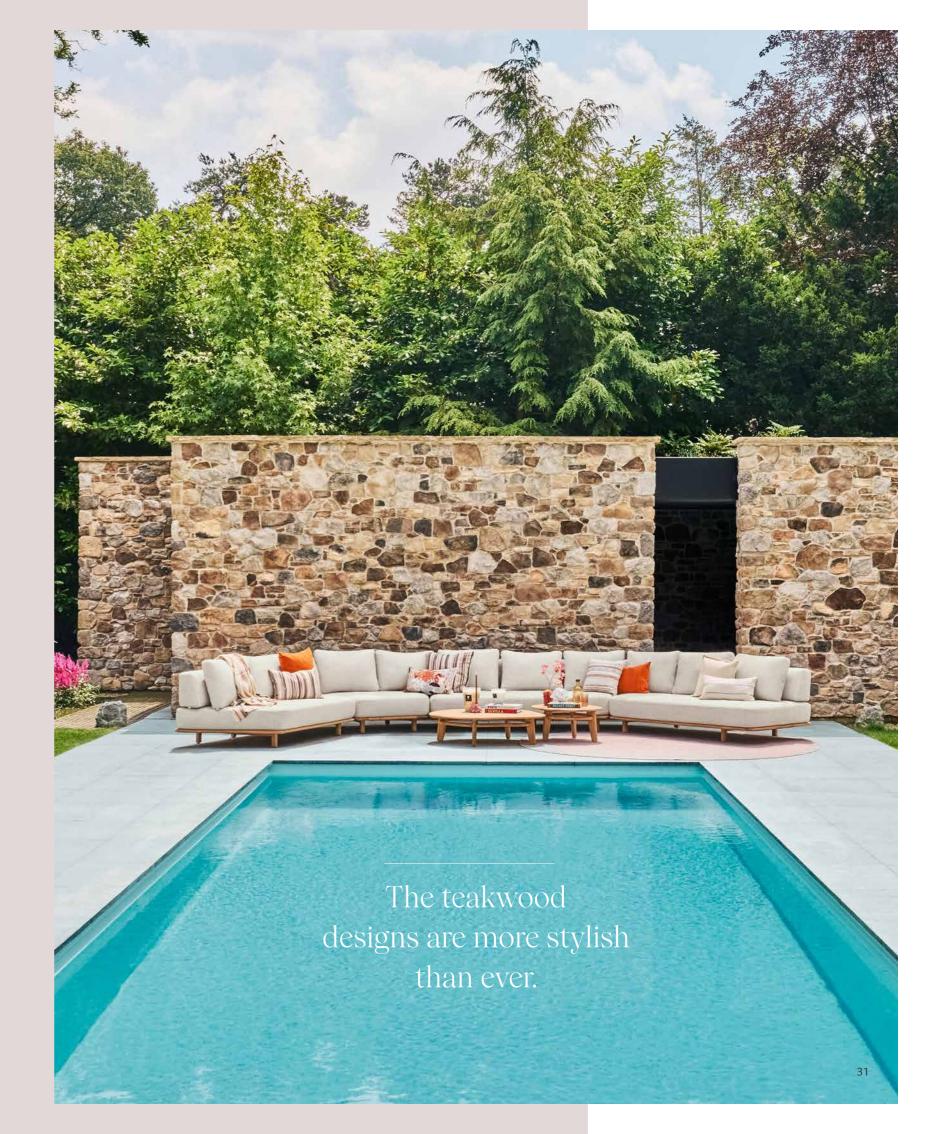

Elevate your outdoor setting with teak's natural curves.

Discover our Neolith® table tops in various designs.

Vittoria sofa set | Veneto carpet

Soft contours emphasize the rich character of teak wood.

The newest teakwood designs are more elegant than ever.