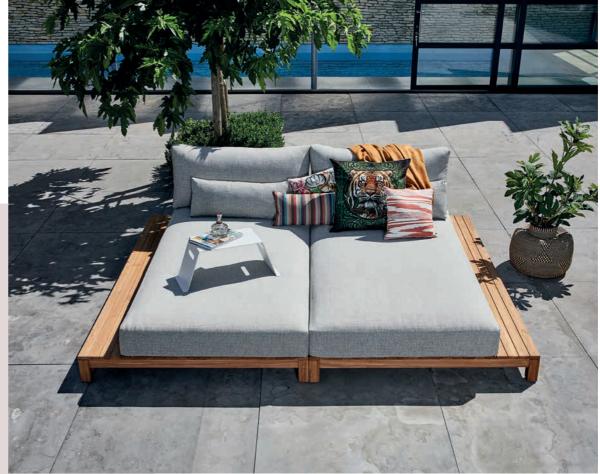

#### Lounging is relaxing

To fully enjoy your outdoor space, a lounge set is an absolute must. Lounging equals relaxing. Comfortable cushions and high-quality materials make a SUNS lounge set the ideal outdoor furniture to unwind on. Remarkable in the SUNS collection are the designs with extra low and deep seats, also known as 'low loungers'

This trend is reflected in the popular platform lounge sets, where tables and the seating area are a seamless and sleek ensemble.