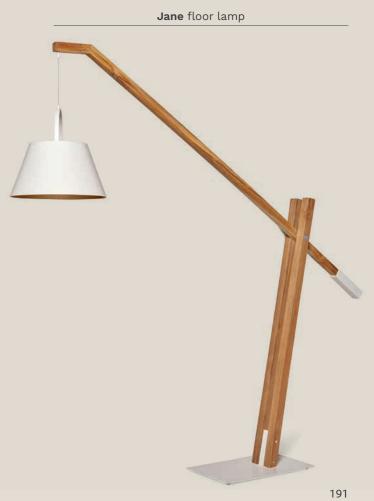

## Styling collection

Candles | Outdoor lamps | Lamp stands | Floor lamp

| Coco | 190 |
|------|-----|
| Eve  | 189 |
| Fay  | 190 |
| lvy  | 191 |
| Jack | 189 |
| Jane | 191 |
| Jill | 191 |
| Kate | 190 |
| Luca | 192 |
| Sam  | 192 |
| Tom  | 189 |
| Zara | 193 |
|      |     |