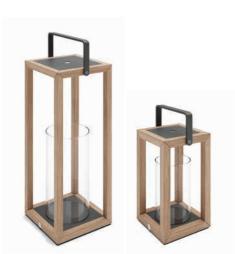

# Styling collection

Candles & lighting

SUNS offers an extensive collection of chic outdoor solar lamps, lamp stands, and candles.

Forget complex power circuits – these solar lamps capture the sun's energy, shine for up to 18 hours and can be placed wherever you like. Stylish lamp stands add a touch of elegance, creating a cozy outdoor atmosphere. Complete the look with matching candles to enhance the ambiance of your garden or terrace.

Jack outdoor lamp

**Tom** outdoor lamp

Eve outdoor lamp

Light up your outdoor space.

Jill lamp stand

## The charm of candlelight.

**Luca** candle

Sam candle

**Zara** candle