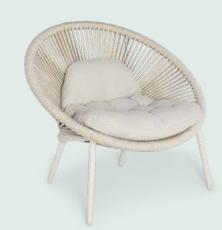

Distinctive weaving of high-end rope offering comfortable seating in style.

Classic design, seamlessly combining luxury and sophistication.

Classic lounging

Sorrento lounge set

Sink into ultimate relaxation with generous cushions and timeless design.

No more worries about the rain. All products from the SUNS collection are equipped with water repellent fabric.

Viëste bench seat

Tosca dining chair

Tosca lounge chair & hocker

Santorini dining chair

Santorini lounge chair & hocker