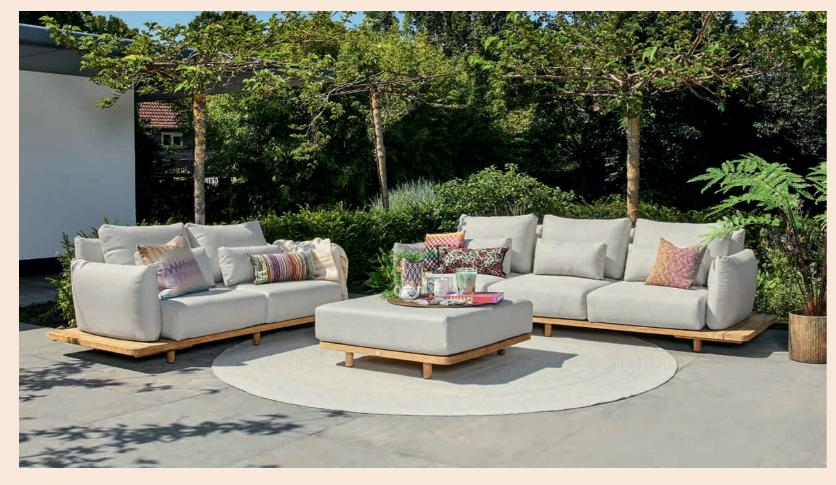

# Pure

Lounging & dining

Inspired by the beauty of nature, the Pure series embraces the charm of solid teak, blending seamlessly with organic shapes and materials.

Every design is thoughtfully created to inspire a sense of natural elegance, where flowing lines meet refined outdoor luxury. The combination of unique design elements and premium materials creates an atmosphere where comfort and character come together effortlessly, inviting you to unwind in style.

Elegant crafted with teak, bold shapes and luxurious cushions. This lounge set brings style and comfort to any outdoor setting.

Discover the new direction in outdoor design: all-teak furniture with organic shapes.