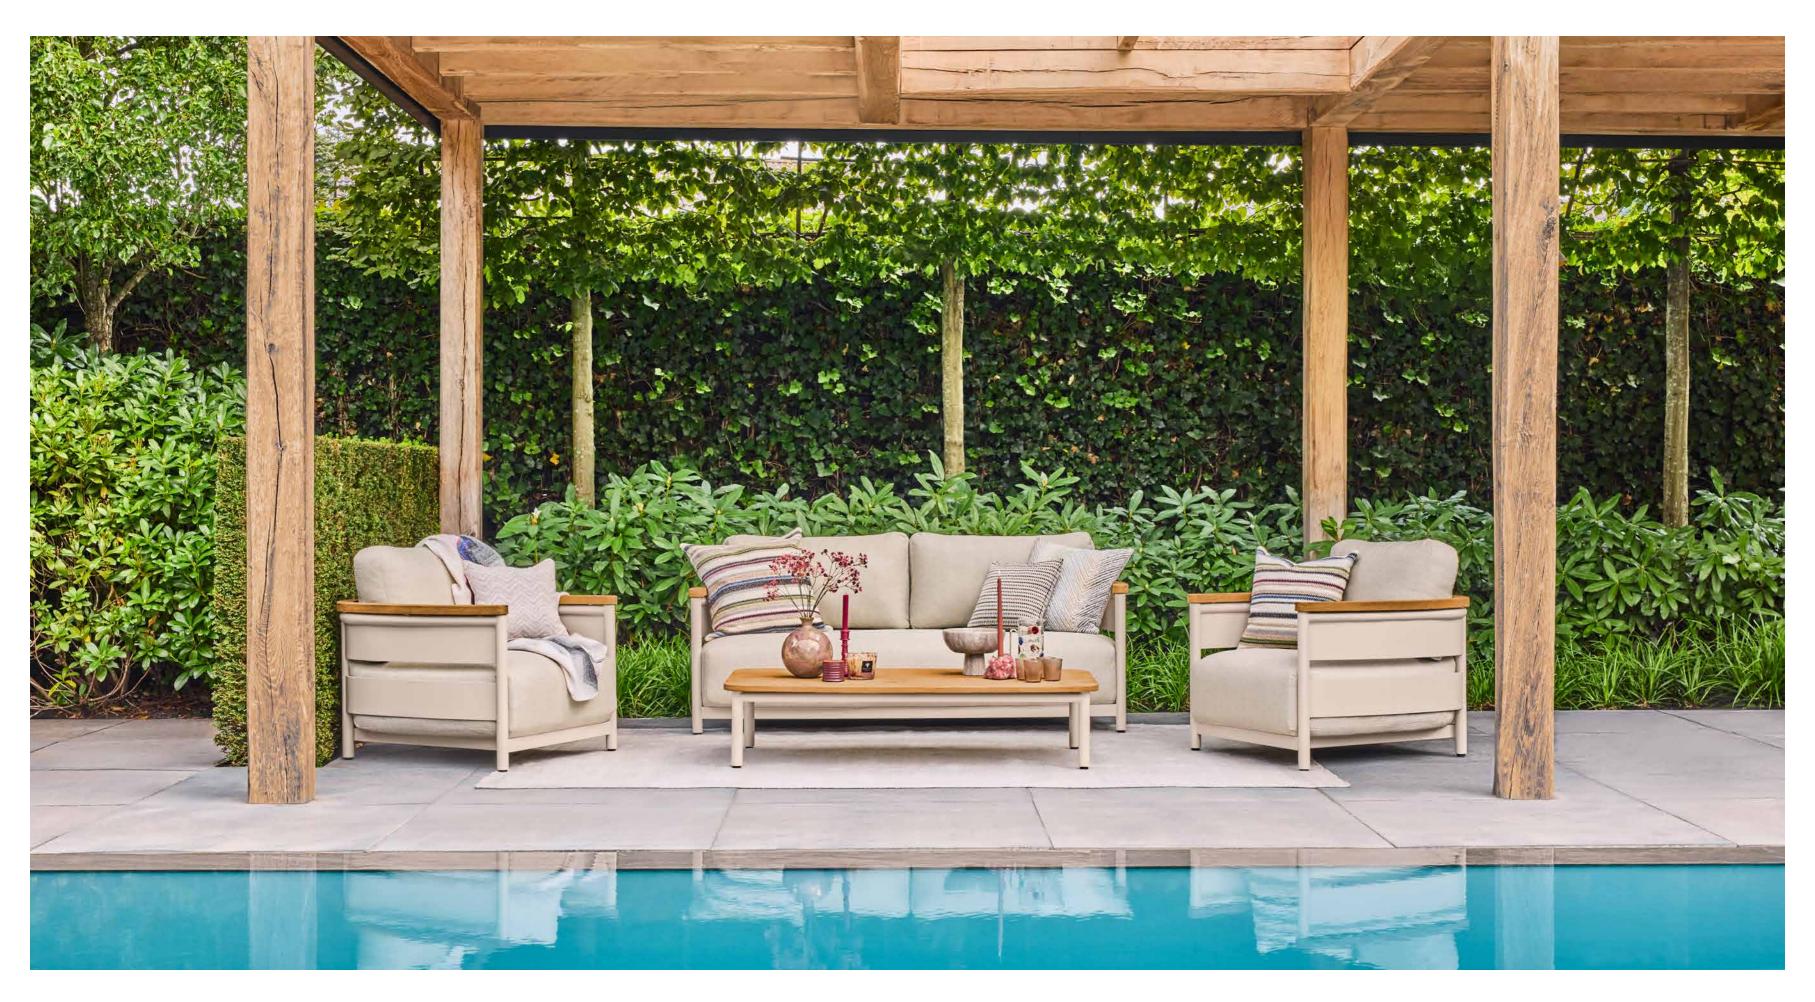

# Pure

Lounging & dining

Inspired by the beauty of nature, the Pure series embraces the charm of solid teak, blending seamlessly with organic shapes and materials.

Every design is thoughtfully created to inspire a sense of natural elegance, where flowing lines meet refined outdoor luxury. The combination of unique design elements and premium materials creates an atmosphere where comfort and character come together effortlessly, inviting you to unwind in style.

Elegant crafted with teak, bold shapes and luxurious cushions. This lounge set brings style and comfort to any outdoor setting.

Discover the new direction in outdoor design: all-teak furniture with organic shapes.

### Allure

Lounging & dining

Experience the ultimate in outdoor luxury with Allure, where comfort meets sophistication. Sink into the royal cushions and embrace the ultra-wide, deep seating that invites you to unwind in style.

Crafted with robust frames and premium materials, each piece embodies elegance and durability. The Allure style transforms any garden or terrace into a chic retreat, with designs that eatch the eye and elevate your outdoor space to new levels of refinement.