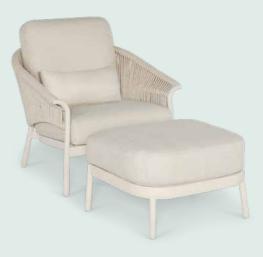

# Pure

Lounging & dining

Inspired by the beauty of nature, the Pure series embraces the charm of solid teak, blending seamlessly with organic shapes and materials.

Every design is thoughtfully created to inspire a sense of natural elegance, where flowing lines meet refined outdoor luxury. The combination of unique design elements and premium materials creates an atmosphere where comfort and character come together effortlessly, inviting you to unwind in style.

Elegant crafted with teak, bold shapes and luxurious cushions. This lounge set brings style and comfort to any outdoor setting.

Discover the new direction in outdoor design: all-teak furniture with organic shapes.