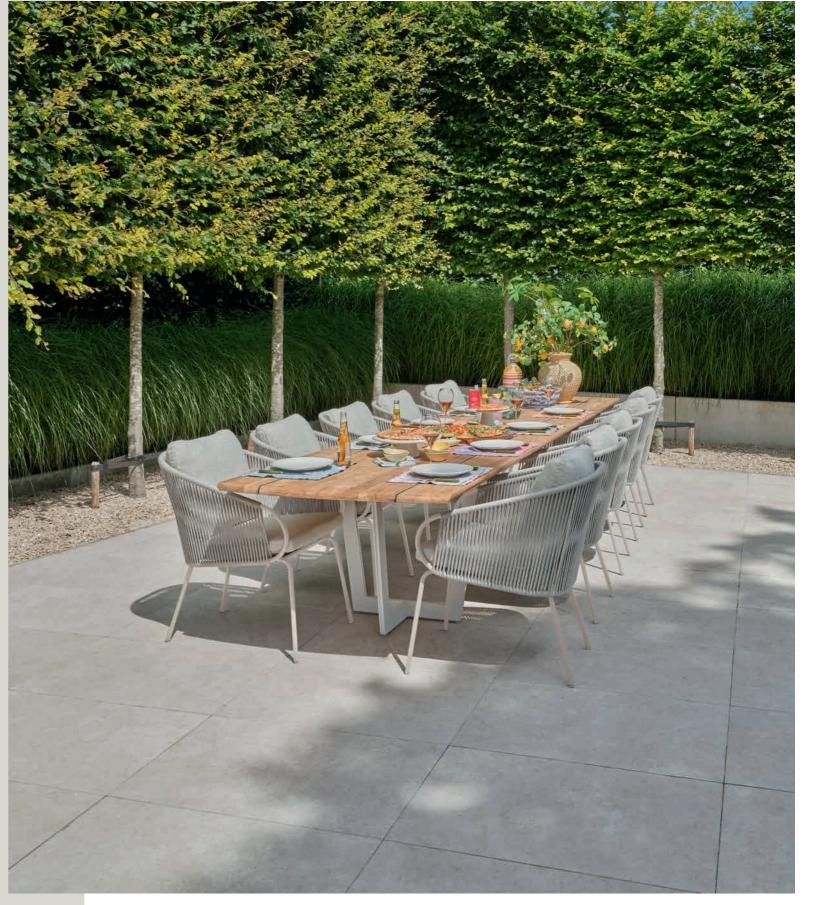

#### From traditional dining to 'low dining'

A decent dining table is solid and stylish. SUNS dining tables can withstand a drop of rain. The same goes for our dining chairs. And years of experience, refined design, and high-end materials provide SUNS dining chairs with an unequalled seating comfort. SUNS has both regular dining chairs as well as stackable ones, or with an adjustable backrest. But 'low' is the latest trend in dining. The comfort of a lounge set is combined with the practical aspect of classic dining. Ideal for hours of dining and relaxing with friends and family.

Basta dining table | Bellano dining chair | Novara parasol

46 SUNS Collection 2025 47

Basta low dining table – low dining chair Pure dining Basta dining table | Noli dining chair | Novara parasol

Enjoying the outdoors, where design and dining unite.