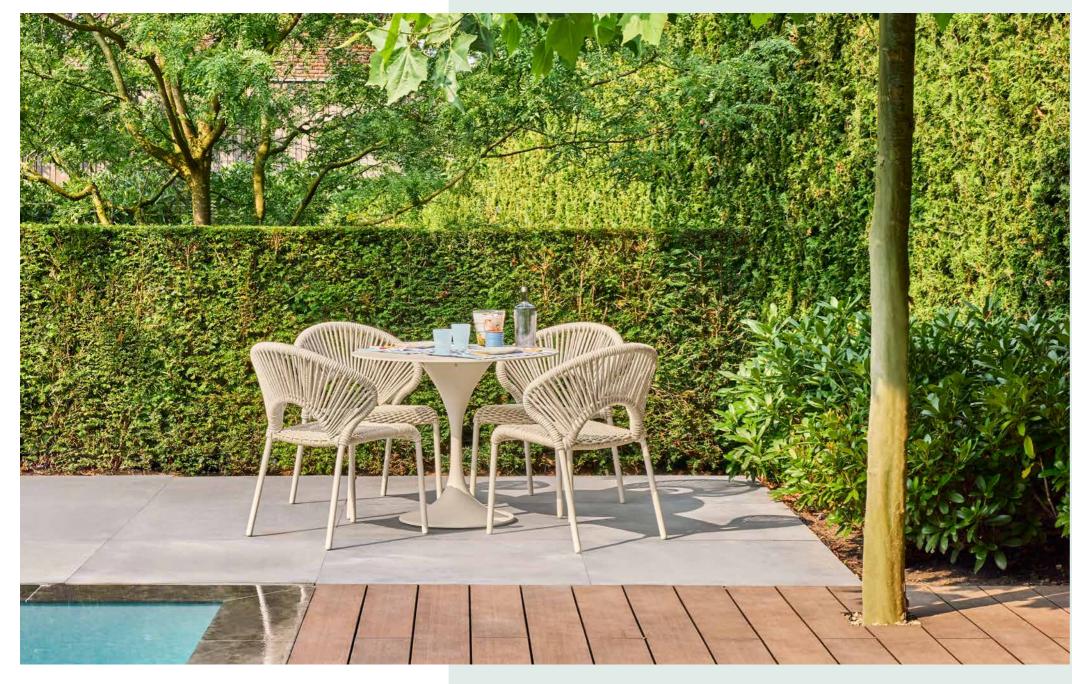

## Urban

Lounging & dining

The Urban series combines trendy industrial design with innovative features like premium ropework seating and secure cushion fixation. Delivering stylish, contemporary design and exceptional comfort. Urban gives your outdoor space a cool and fashionable touch.

### Pienie day

Who could resist? Savor delightful bites with your loved ones, basking in the sun and enjoying pure serenity.

Ferla picnic table | Viëste bench seat

124 SUNS Collection 2025

Our ropework gives your dining chair a classic and elegant look.