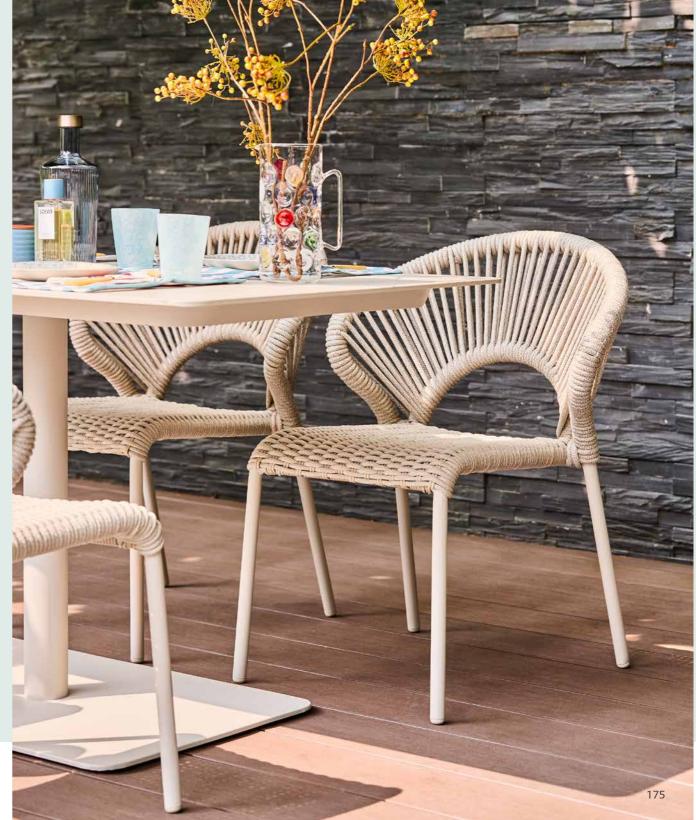

# Pure

Lounging & dining

Inspired by the beauty of nature, the Pure series embraces the charm of solid teak, blending seamlessly with organic shapes and materials.

Every design is thoughtfully created to inspire a sense of natural elegance, where flowing lines meet refined outdoor luxury. The combination of unique design elements and premium materials creates an atmosphere where comfort and character come together effortlessly, inviting you to unwind in style.

Elegant crafted with teak, bold shapes and luxurious cushions. This lounge set brings style and comfort to any outdoor setting.

Discover the new direction in outdoor design: all-teak furniture with organic shapes.