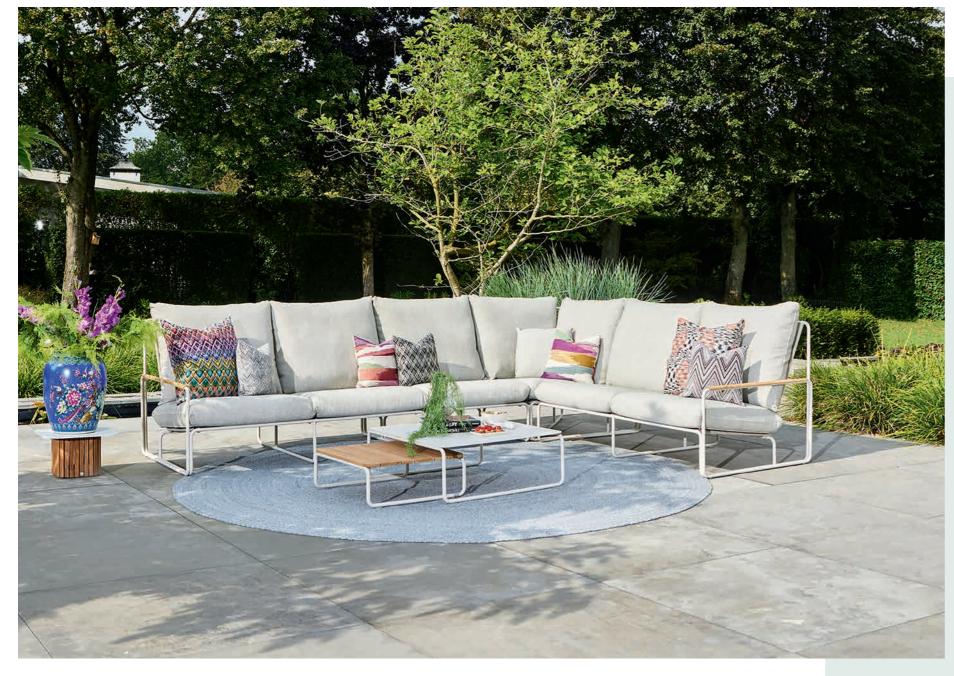

## You create

Design your perfect lounge experience

With many of our lounge set series, the 'You create' concept offers plenty of options for creating the ideal set-up for your lounge set. Just mix and match the different combinations of 2-seater and 3-seater sofas, loungers, and matching tables.

What about a loungy corner set-up with a chaise longue, or an Ibiza set-up with two separate sofas facing each other? When you have chosen your basic configuration, you can add various armrests, side tables and hockers.