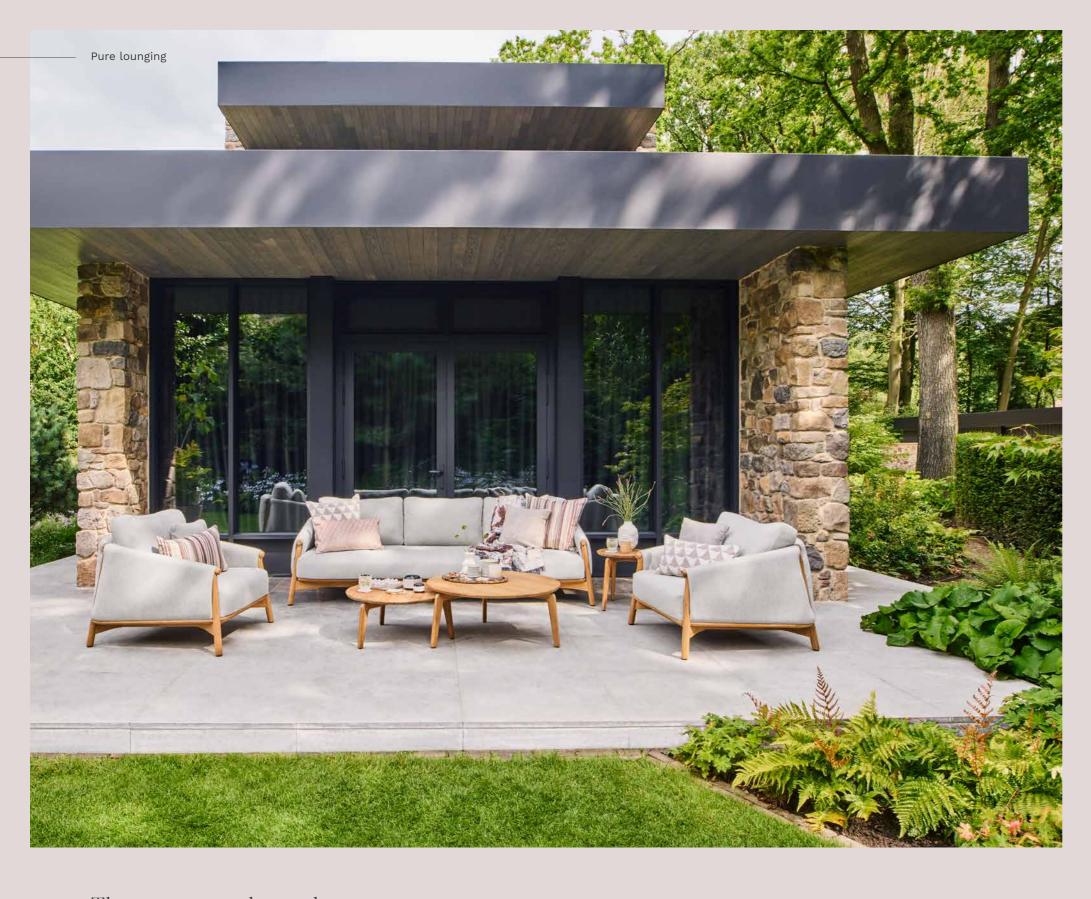

### Allure

Lounging & dining

Experience the ultimate in outdoor luxury with Allure, where comfort meets sophistication. Sink into the royal cushions and embrace the ultra-wide, deep seating that invites you to unwind in style.

Crafted with robust frames and premium materials, each piece embodies elegance and durability. The Allure style transforms any garden or terrace into a chic retreat, with designs that eatch the eye and elevate your outdoor space to new levels of refinement.

The art of sophisticated lounging.