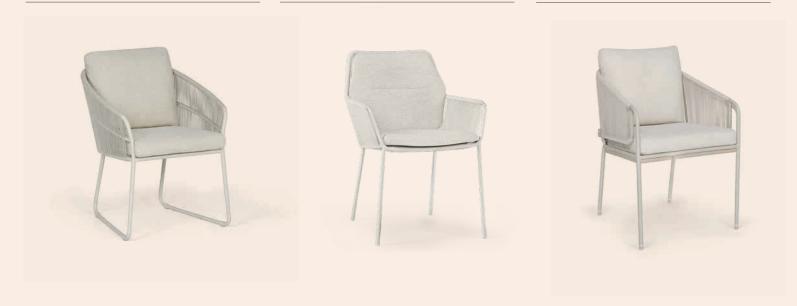

#### From traditional dining to 'low dining'

A decent dining table is solid and stylish. SUNS dining tables can withstand a drop of rain. The same goes for our dining chairs. And years of experience, refined design, and high-end materials provide SUNS dining chairs with an unequalled seating comfort. SUNS has both regular dining chairs as well as stackable ones, or with an adjustable backrest. But 'low' is the latest trend in dining. The comfort of a lounge set is combined with the practical aspect of classic dining. Ideal for hours of dining and relaxing with friends and family.

Basta dining table | Bellano dining chair | Novara parasol

46 SUNS Collection 2025 47

Basta low dining table – low dining chair Pure dining Basta dining table | Noli dining chair | Novara parasol

Enjoying the outdoors, where design and dining unite.