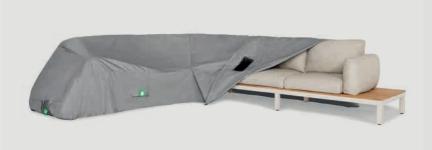

# Cover collection

The ultimate protection

Premium protection for your garden furniture with the highquality SUNS covers. These robust canvas covers shield your outdoor pieces from the elements, offering waterproof, colorfast, and breathable performance.

Designed to last, each cover fits perfect and ensures your furniture stays in top condition all year round. Plus, they come with a handy storage bag, making them easy to pack away when not in use. With tailored options available, there's a perfect fit for every piece in your outdoor collection.

## A suitable cover for every set.

Canvas: super strong, water-resistant, colorfast, durable and breathable.

Each cover comes with a convenient storage bag, compact and easy to store when not in use.

210 SUNS Collection 2025 211