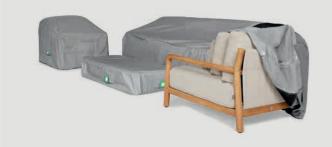

# Cover collection

The ultimate protection

Premium protection for your garden furniture with the highquality SUNS covers. These robust canvas covers shield your outdoor pieces from the elements, offering waterproof, colorfast, and breathable performance.

Designed to last, each cover fits perfect and ensures your furniture stays in top condition all year round. Plus, they come with a handy storage bag, making them easy to pack away when not in use. With tailored options available, there's a perfect fit for every piece in your outdoor collection.

## A suitable cover for every set.

Canvas: super strong, water-resistant, colorfast, durable and breathable.

Each cover comes with a convenient storage bag, compact and easy to store when not in use.

210 SUNS Collection 2025 211