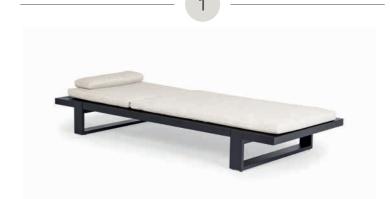

# Pure

Lounging & dining

Inspired by the beauty of nature, the Pure series embraces the charm of solid teak, blending seamlessly with organic shapes and materials.

Every design is thoughtfully created to inspire a sense of natural elegance, where flowing lines meet refined outdoor luxury. The combination of unique design elements and premium materials creates an atmosphere where comfort and character come together effortlessly, inviting you to unwind in style.

Elegant crafted with teak, bold shapes and luxurious cushions. This lounge set brings style and comfort to any outdoor setting.

Discover the new direction in outdoor design: all-teak furniture with organic shapes.