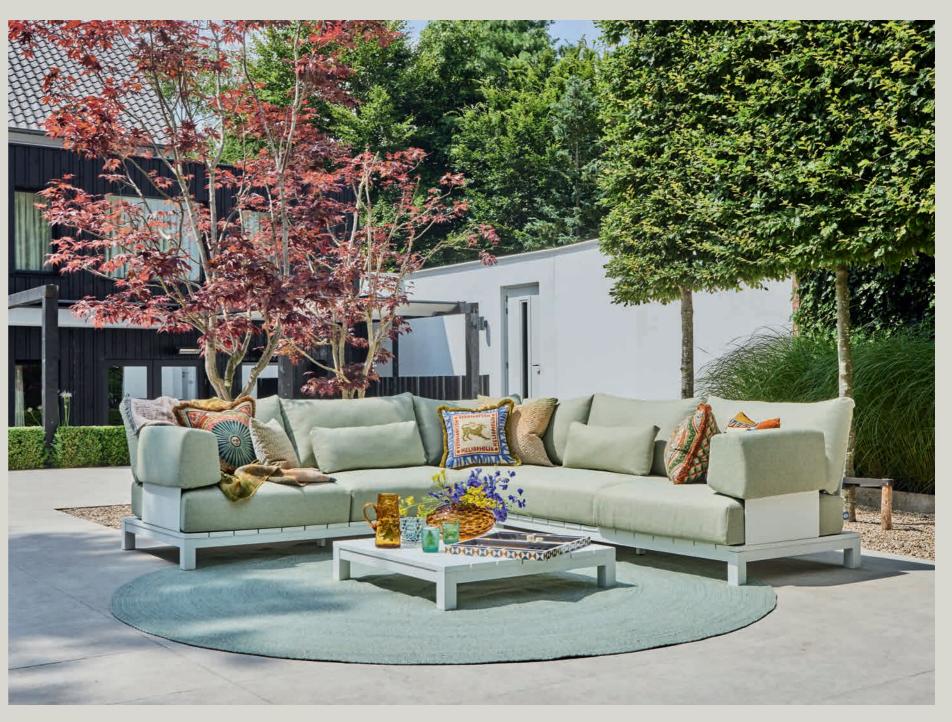

## You create

Design your perfect lounge experience

With many of our lounge set series, the 'You create' concept offers plenty of options for creating the ideal set-up for your lounge set. Just mix and match the different combinations of 2-seater and 3-seater sofas, loungers, and matching tables.

What about a loungy corner set-up with a chaise longue, or an Ibiza set-up with two separate sofas facing each other? When you have chosen your basic configuration, you can add various armrests, side tables and hockers.

# Pure

Lounging & dining

Inspired by the beauty of nature, the Pure series embraces the charm of solid teak, blending seamlessly with organic shapes and materials.

Every design is thoughtfully created to inspire a sense of natural elegance, where flowing lines meet refined outdoor luxury. The combination of unique design elements and premium materials creates an atmosphere where comfort and character come together effortlessly, inviting you to unwind in style.

Elegant crafted with teak, bold shapes and luxurious cushions. This lounge set brings style and comfort to any outdoor setting.

Discover the new direction in outdoor design: all-teak furniture with organic shapes.