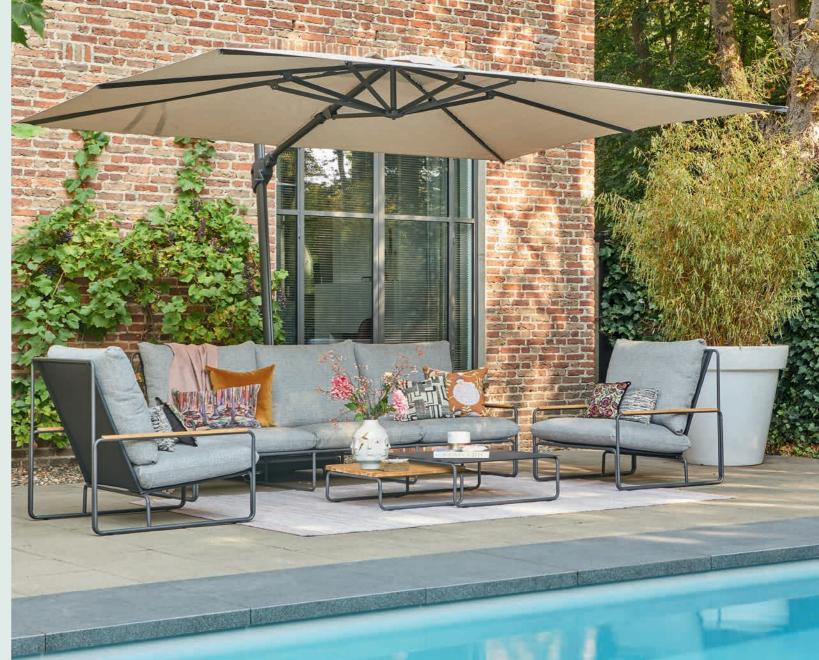

#### Lounging is relaxing

To fully enjoy your outdoor space, a lounge set is an absolute must. Lounging equals relaxing. Comfortable cushions and high-quality materials make a SUNS lounge set the ideal outdoor furniture to unwind on. Remarkable in the SUNS collection are the designs with extra low and deep seats, also known as 'low loungers'

## You create

Design your perfect lounge experience

With many of our lounge set series, the 'You create' concept offers plenty of options for creating the ideal set-up for your lounge set. Just mix and match the different combinations of 2-seater and 3-seater sofas, loungers, and matching tables.

What about a loungy corner set-up with a chaise longue, or an Ibiza set-up with two separate sofas facing each other? When you have chosen your basic configuration, you can add various armrests, side tables and hockers.