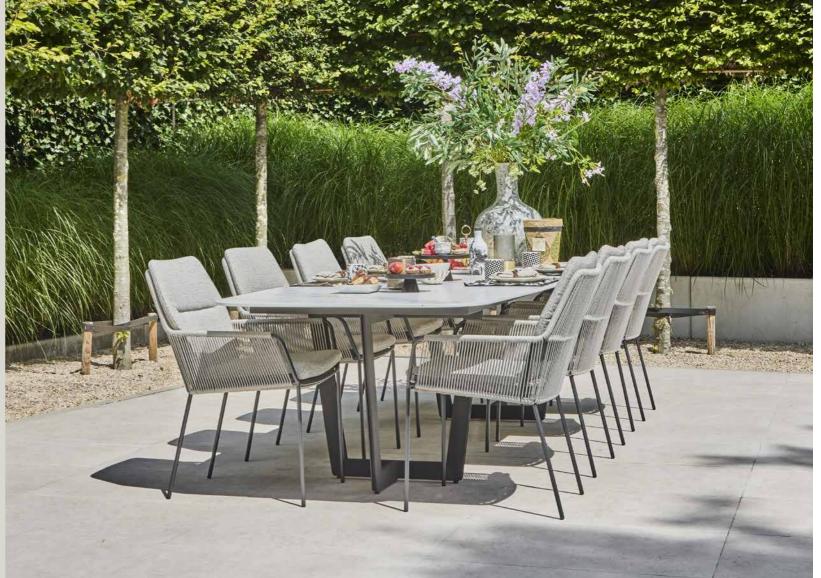

#### From traditional dining to 'low dining'

A decent dining table is solid and stylish. SUNS dining tables can withstand a drop of rain. The same goes for our dining chairs. And years of experience, refined design, and high-end materials provide SUNS dining chairs with an unequalled seating comfort. SUNS has both regular dining chairs as well as stackable ones, or with an adjustable backrest. But 'low' is the latest trend in dining. The comfort of a lounge set is combined with the practical aspect of classic dining. Ideal for hours of dining and relaxing with friends and family.

## You create

Design your perfect lounge experience

With many of our lounge set series, the 'You create' concept offers plenty of options for creating the ideal set-up for your lounge set. Just mix and match the different combinations of 2-seater and 3-seater sofas, loungers, and matching tables.