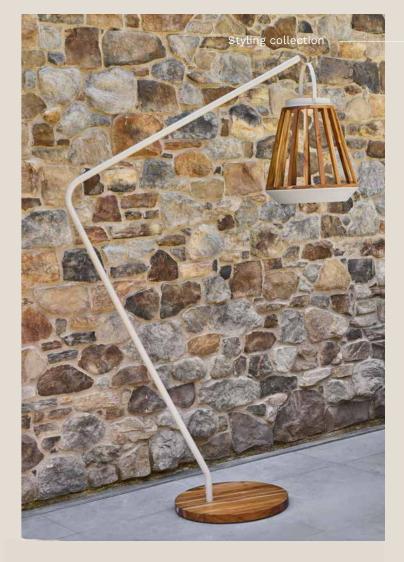

# Styling collection

Candles & lighting

SUNS offers an extensive collection of chic outdoor solar lamps, lamp stands, and candles.

Forget complex power circuits – these solar lamps capture the sun's energy, shine for up to 18 hours and can be placed wherever you like. Stylish lamp stands add a touch of elegance, creating a cozy outdoor atmosphere. Complete the look with matching candles to enhance the ambiance of your garden or terrace.