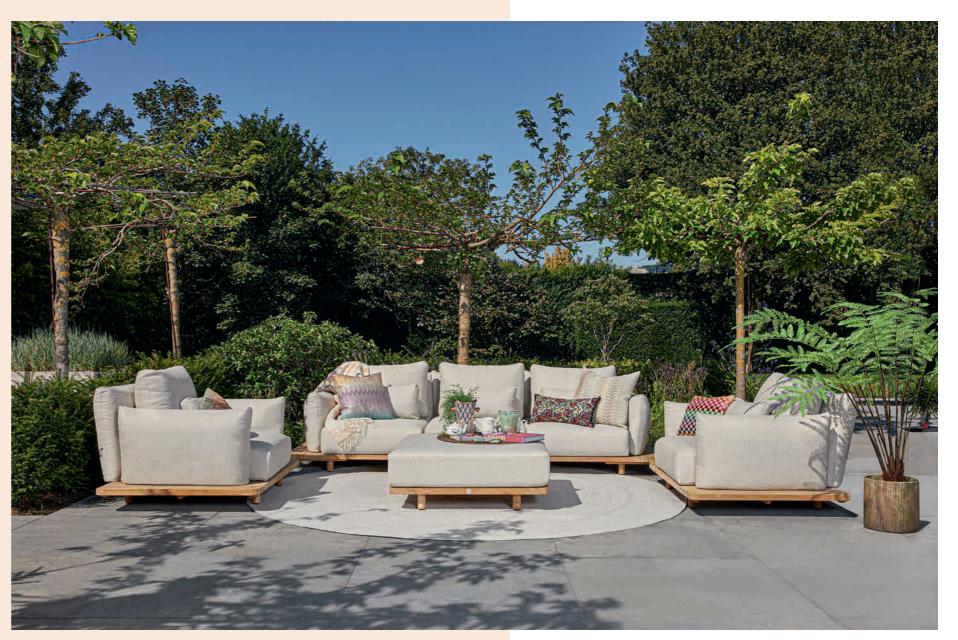

# Pure

Lounging & dining

Inspired by the beauty of nature, the Pure series embraces the charm of solid teak, blending seamlessly with organic shapes and materials.

Every design is thoughtfully created to inspire a sense of natural elegance, where flowing lines meet refined outdoor luxury. The combination of unique design elements and premium materials creates an atmosphere where comfort and character come together effortlessly, inviting you to unwind in style.

Elegant crafted with teak, bold shapes and luxurious cushions. This lounge set brings style and comfort to any outdoor setting.

Discover the new direction in outdoor design: all-teak furniture with organic shapes.