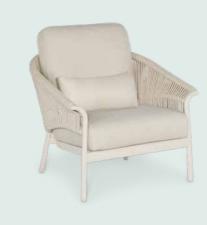

# Pure

Lounging & dining

Inspired by the beauty of nature, the Pure series embraces the charm of solid teak, blending seamlessly with organic shapes and materials.

Every design is thoughtfully created to inspire a sense of natural elegance, where flowing lines meet refined outdoor luxury. The combination of unique design elements and premium materials creates an atmosphere where comfort and character come together effortlessly, inviting you to unwind in style.

Elegant crafted with teak, bold shapes and luxurious cushions. This lounge set brings style and comfort to any outdoor setting.

Discover the new direction in outdoor design: all-teak furniture with organic shapes.