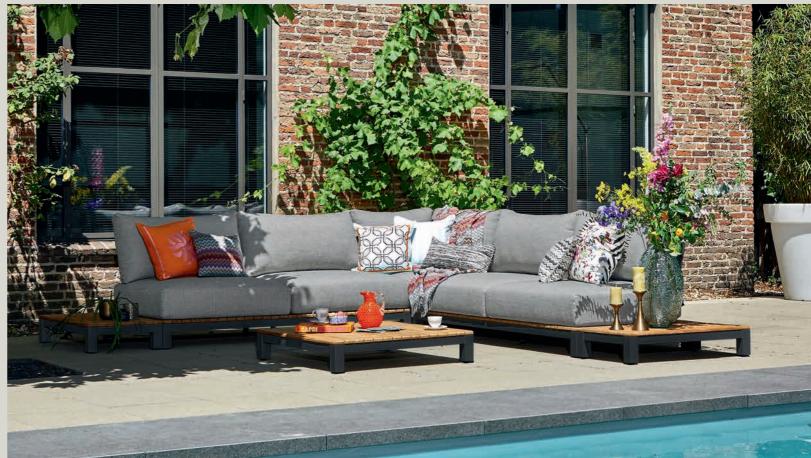

## Urban

Lounging & dining

The Urban series combines trendy industrial design with innovative features like premium ropework seating and secure cushion fixation. Delivering stylish, contemporary design and exceptional comfort. Urban gives your outdoor space a cool and fashionable touch.

Urban lounging Evora lounge set – sofa set | Veneto carpet

Aluminium of industrial quality will hold up to its promises for a lifetime.