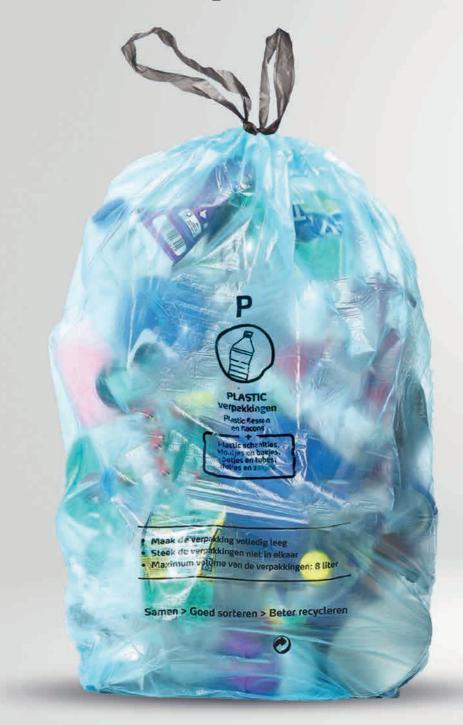

# 160 plastic bottles = 1 pouf

# Styling collection

Made from PET

The eco-friendly SUNS PET serie is crafted entirely from recycled plastic (PET) bottles. Using a cutting-edge process, these bottles are turned into fibers that feel as soft as fabric, yet remain as durable and weather-resistant as plastic. This makes it the perfect choice for stylish lifestyle products like rugs, poufs, and cushions, designed for outdoor use.