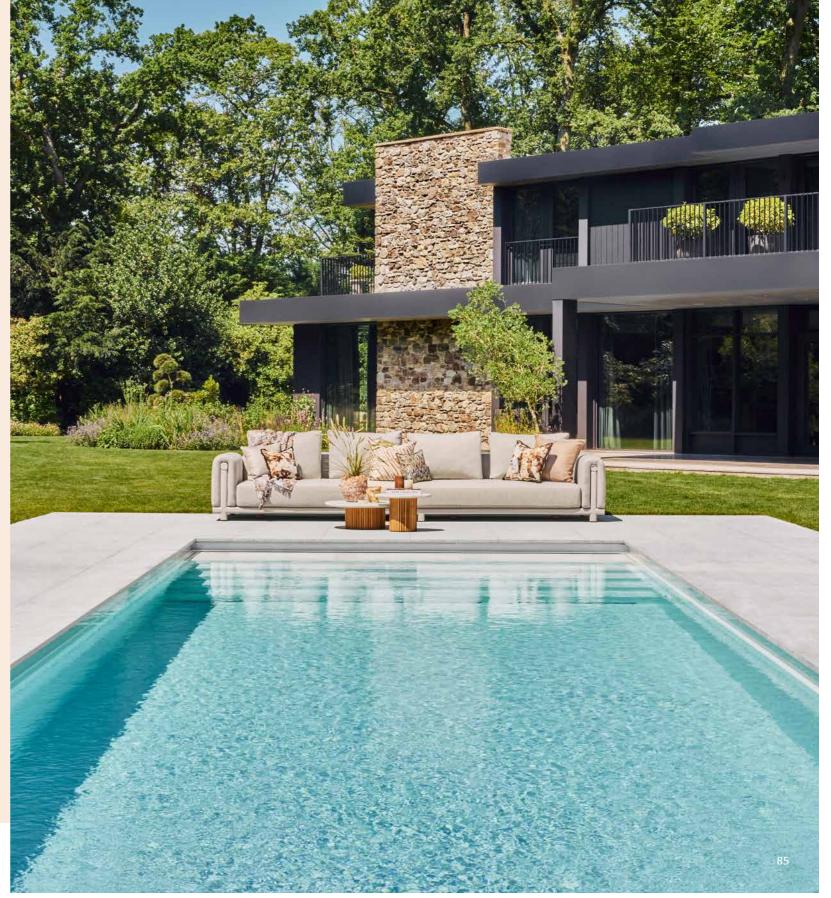

# Pure

Lounging & dining

Inspired by the beauty of nature, the Pure series embraces the charm of solid teak, blending seamlessly with organic shapes and materials.

Every design is thoughtfully created to inspire a sense of natural elegance, where flowing lines meet refined outdoor luxury. The combination of unique design elements and premium materials creates an atmosphere where comfort and character come together effortlessly, inviting you to unwind in style.

Elegant crafted with teak, bold shapes and luxurious cushions. This lounge set brings style and comfort to any outdoor setting.

Discover the new direction in outdoor design: all-teak furniture with organic shapes.

Elevate your outdoor setting with teak's natural curves.

Discover our Neolith® table tops in various designs.

Vittoria sofa set | Veneto carpet

Soft contours emphasize the rich character of teak wood.

The newest teakwood designs are more elegant than ever.