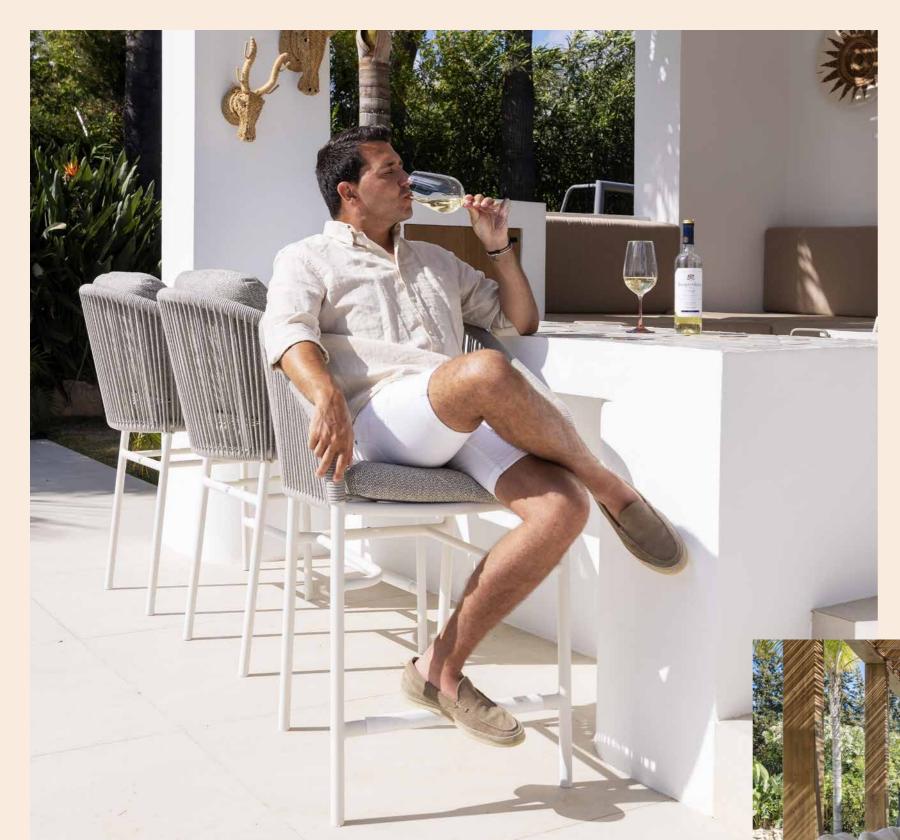

Just put the seperate Viëste bench seat on your table bench. Experience the surprising comfort of this seat.

Urban dining

Crafted for the outdoors: aluminium that lasts season after season.

Savona dining table | Punta dining chair

Urban dining combines sleek aluminium, bold colors, and sophisticated style.

Urban dining

— Urban lounging Nardo sofa set Nardo lounge set