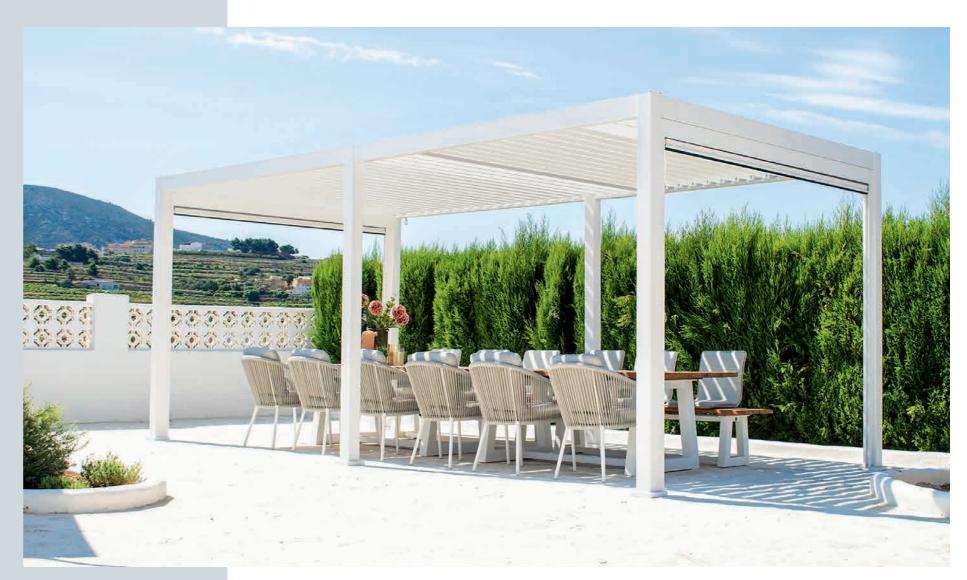

# Gazebo collection

Outdoors all year round

Enjoy sun, shade, or even a light summer rain worry-free.

With a SUNS gazebo, outdoor comfort is guaranteed.

Built from durable industrial-grade aluminium, it features integrated rainwater drainage and fits seamlessly into any garden or patio. This clever modular design can be set up in just one day, allowing you to create your perfect patio cover.

The SUNS gazebo range includes various styles and sizes, with customizable roof shutter options. Connect multiple modules for limitless expansion. Choose from optional roll-up screens or aluminium side panels. Some models even come with built-in LED lighting. The choice is yours!