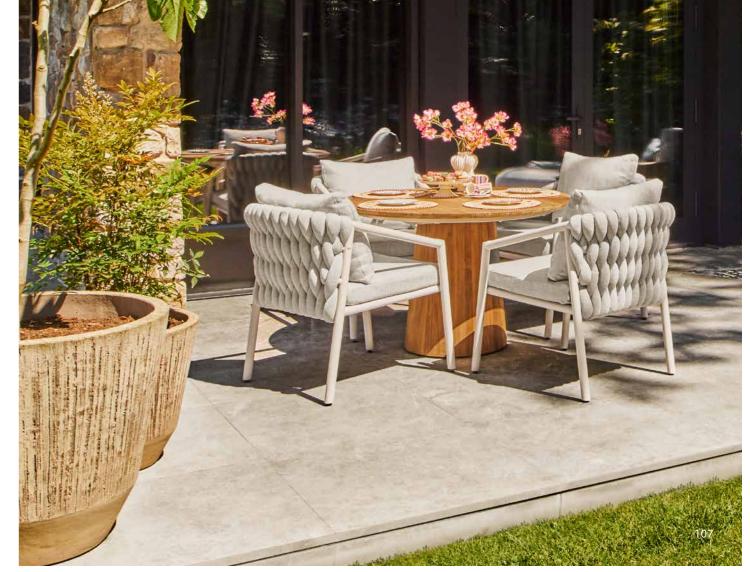

### Allure

Lounging & dining

Experience the ultimate in outdoor luxury with Allure, where comfort meets sophistication. Sink into the royal cushions and embrace the ultra-wide, deep seating that invites you to unwind in style.

Crafted with robust frames and premium materials, each piece embodies elegance and durability. The Allure style transforms any garden or terrace into a chic retreat, with designs that eatch the eye and elevate your outdoor space to new levels of refinement.

The art of sophisticated lounging.