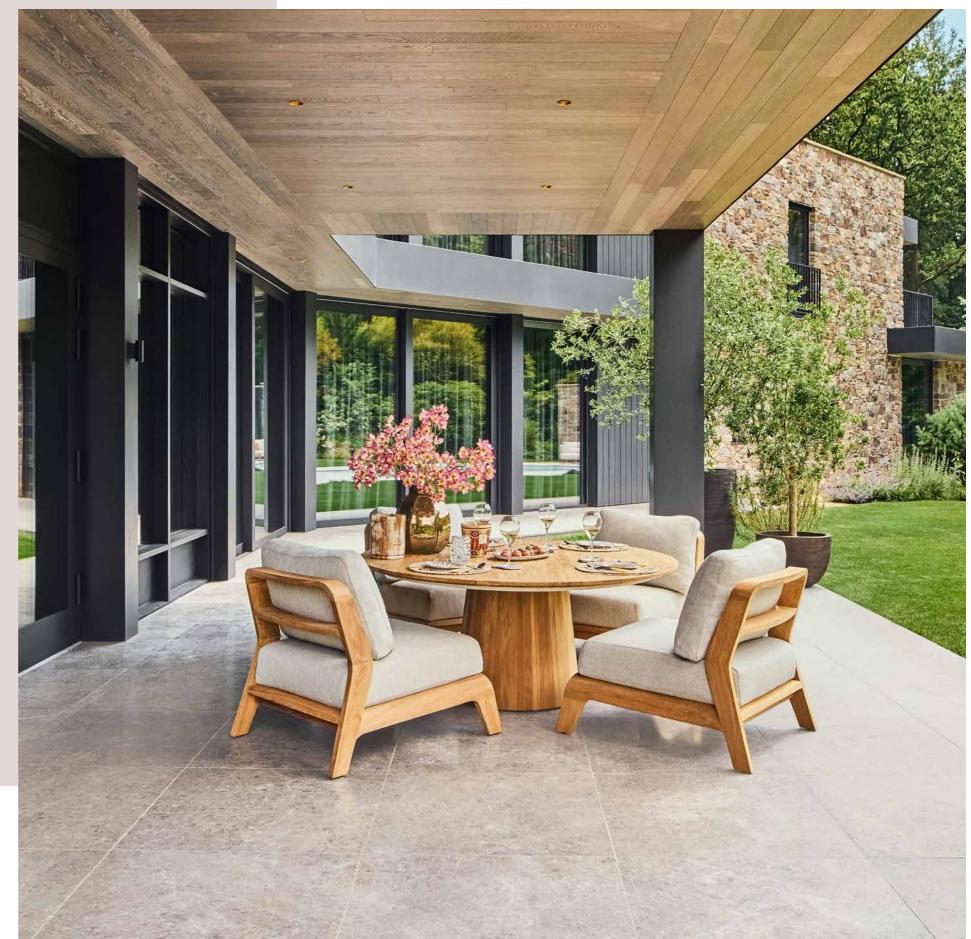

# Pure

Lounging & dining

Inspired by the beauty of nature, the Pure series embraces the charm of solid teak, blending seamlessly with organic shapes and materials.

Every design is thoughtfully created to inspire a sense of natural elegance, where flowing lines meet refined outdoor luxury. The combination of unique design elements and premium materials creates an atmosphere where comfort and character come together effortlessly, inviting you to unwind in style.

Elegant crafted with teak, bold shapes and luxurious cushions. This lounge set brings style and comfort to any outdoor setting.

Discover the new direction in outdoor design: all-teak furniture with organic shapes.