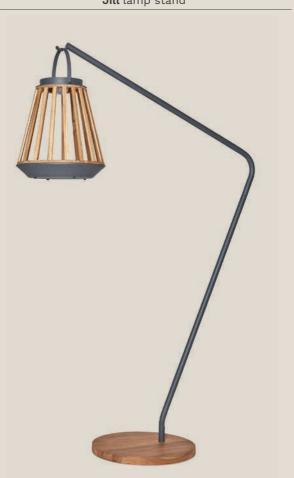

## Styling collection

Candles | Outdoor lamps | Lamp stands | Floor lamp

| Coco | 190 |
|------|-----|
| Eve  | 189 |
| Fay  | 190 |
| lvy  | 191 |
| Jack | 189 |
| Jane | 191 |
| Jill | 191 |
| Kate | 190 |
| Luca | 192 |
| Sam  | 192 |
| Tom  | 189 |
| Zara | 193 |
|      |     |