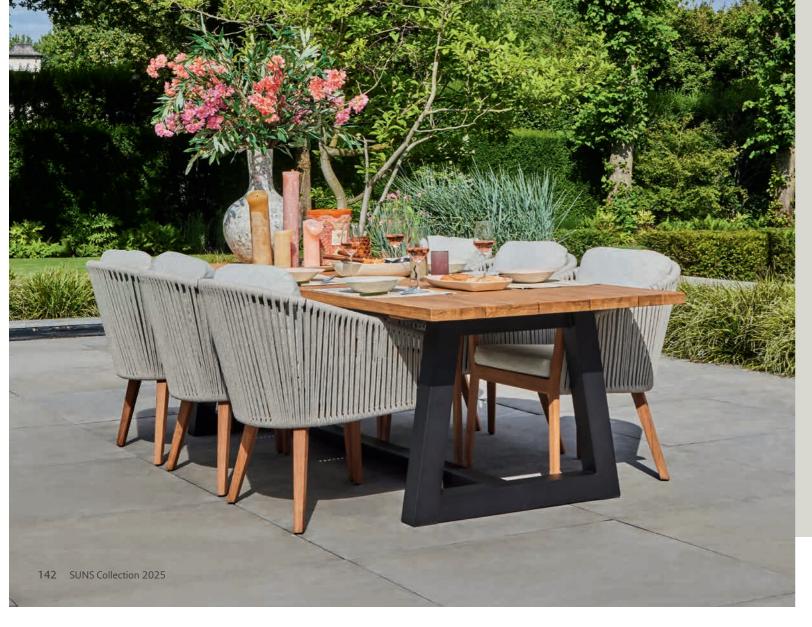

# Pure

Lounging & dining

Inspired by the beauty of nature, the Pure series embraces the charm of solid teak, blending seamlessly with organic shapes and materials.

Every design is thoughtfully created to inspire a sense of natural elegance, where flowing lines meet refined outdoor luxury. The combination of unique design elements and premium materials creates an atmosphere where comfort and character come together effortlessly, inviting you to unwind in style.

Elegant crafted with teak, bold shapes and luxurious cushions. This lounge set brings style and comfort to any outdoor setting.

Discover the new direction in outdoor design: all-teak furniture with organic shapes.