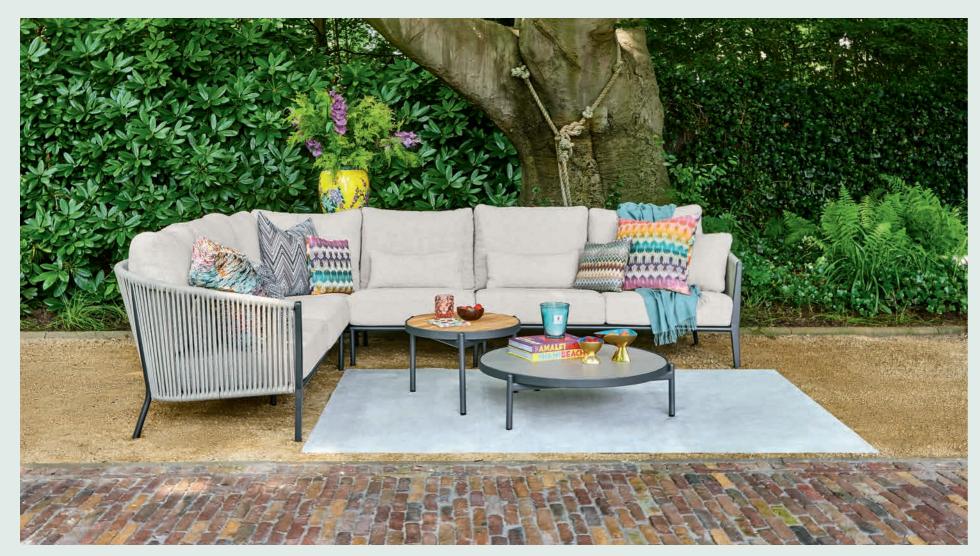

## You create

Design your perfect lounge experience

With many of our lounge set series, the 'You create' concept offers plenty of options for creating the ideal set-up for your lounge set. Just mix and match the different combinations of 2-seater and 3-seater sofas, loungers, and matching tables.

What about a loungy corner set-up with a chaise longue, or an Ibiza set-up with two separate sofas facing each other? When you have chosen your basic configuration, you can add various armrests, side tables and hockers.

Let your creativity lead the way to a lounge set that feels truly yours.

Cushions

Water repellent fabric

unexpected weather. That's why every cushion in our collection is crafted with water-repellent fabric, designed to keep your