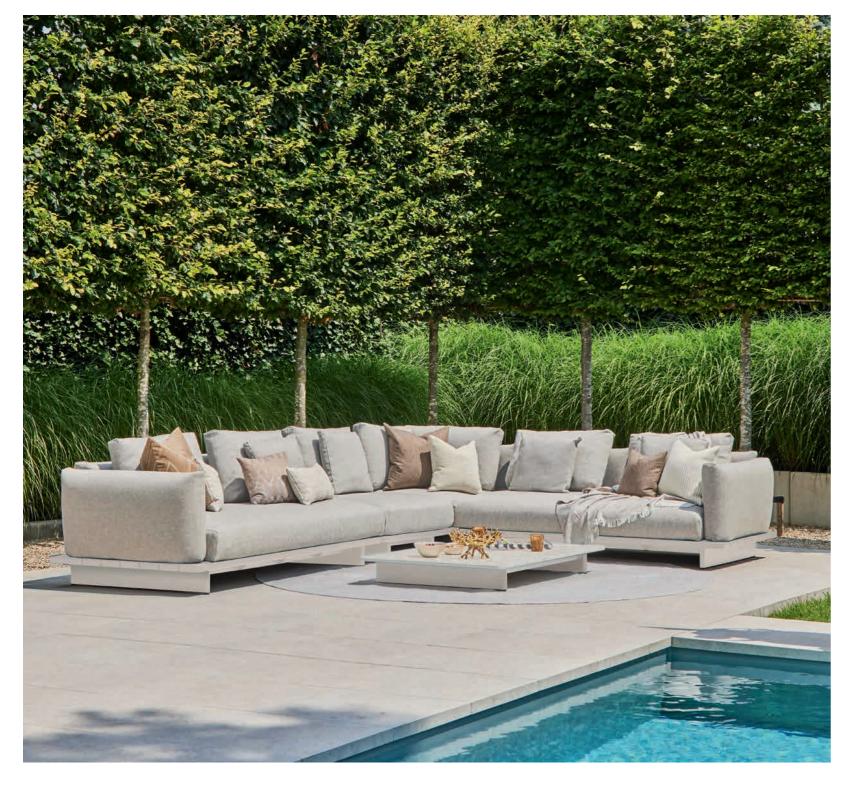

## You create

Design your perfect lounge experience

With many of our lounge set series, the 'You create' concept offers plenty of options for creating the ideal set-up for your lounge set. Just mix and match the different combinations of 2-seater and 3-seater sofas, loungers, and matching tables.

What about a loungy corner set-up with a chaise longue, or an Ibiza set-up with two separate sofas facing each other? When you have chosen your basic configuration, you can add various armrests, side tables and hockers.

Let your creativity lead the way to a lounge set that feels truly yours.

Cushions

Water repellent fabric

unexpected weather. That's why every cushion in our collection is crafted with water-repellent fabric, designed to keep your