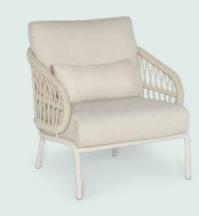

## Classic

Lounging & dining

A classic look and maximum comfort are features that characterize the Classic series. With focus on functional design with an elegant touch. The typical classic look and all kinds of practical solutions, ensure that you can enjoy your outdoor space.

Distinctive weaving of high-end rope offering comfortable seating in style.

Classic design, seamlessly combining luxury and sophistication.

Classic lounging

Sorrento lounge set

Sink into ultimate relaxation with generous cushions and timeless design.

No more worries about the rain. All products from the SUNS collection are equipped with water repellent fabric.

Viëste bench seat

Tosca dining chair

Tosca lounge chair & hocker

Santorini dining chair

Santorini lounge chair & hocker