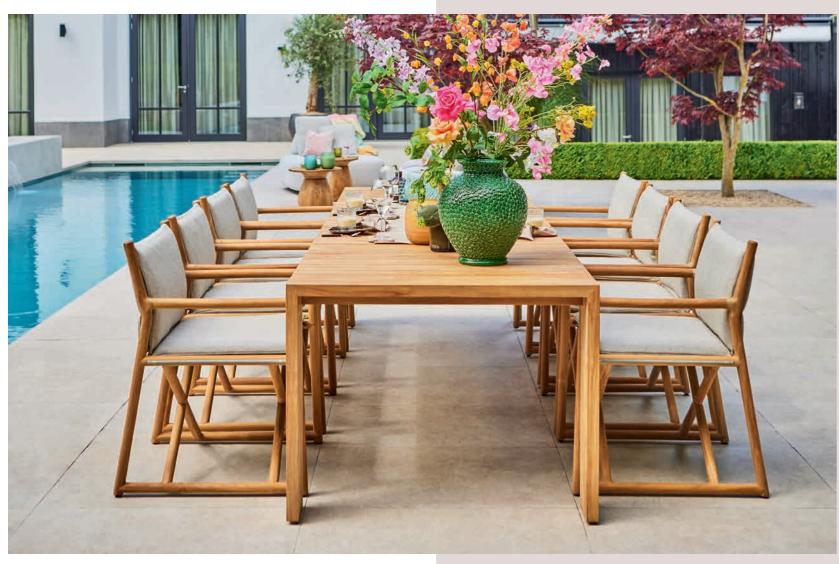

Basta dining table | Bellano dining chair | Novara parasol

46 SUNS Collection 2025 47

Basta low dining table – low dining chair Pure dining Basta dining table | Noli dining chair | Novara parasol

Enjoying the outdoors, where design and dining unite.

#### From traditional dining to 'low dining'

A decent dining table is solid and stylish. SUNS dining tables can withstand a drop of rain. The same goes for our dining chairs. And years of experience, refined design, and high-end materials provide SUNS dining chairs with an unequalled seating comfort. SUNS has both regular dining chairs as well as stackable ones, or with an adjustable backrest. But 'low' is the latest trend in dining. The comfort of a lounge set is combined with the practical aspect of classic dining. Ideal for hours of dining and relaxing with friends and family.