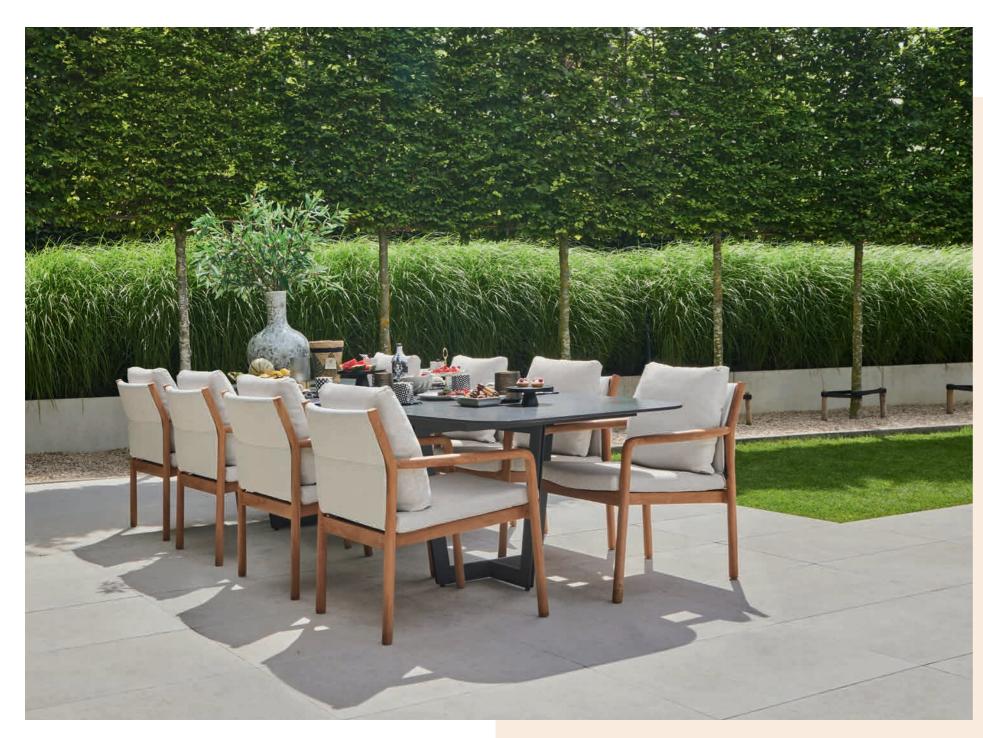

#### From traditional dining to 'low dining'

A decent dining table is solid and stylish. SUNS dining tables can withstand a drop of rain. The same goes for our dining chairs. And years of experience, refined design, and high-end materials provide SUNS dining chairs with an unequalled seating comfort. SUNS has both regular dining chairs as well as stackable ones, or with an adjustable backrest. But 'low' is the latest trend in dining. The comfort of a lounge set is combined with the practical aspect of classic dining. Ideal for hours of dining and relaxing with friends and family.

# Pure

Lounging & dining

Inspired by the beauty of nature, the Pure series embraces the charm of solid teak, blending seamlessly with organic shapes and materials.

Every design is thoughtfully created to inspire a sense of natural elegance, where flowing lines meet refined outdoor luxury. The combination of unique design elements and premium materials creates an atmosphere where comfort and character come together effortlessly, inviting you to unwind in style.

Elegant crafted with teak, bold shapes and luxurious cushions. This lounge set brings style and comfort to any outdoor setting.

Discover the new direction in outdoor design: all-teak furniture with organic shapes.