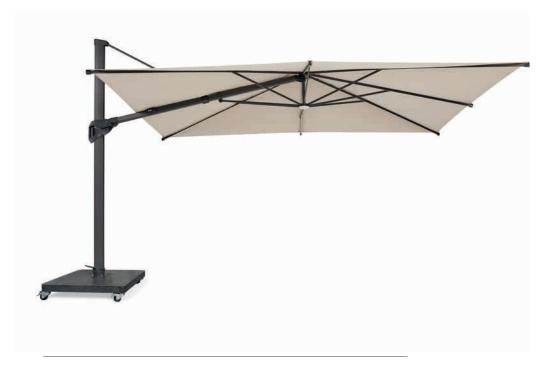

## Easily adjustable

This parasol is easy to adjust to the position of the sun and can be easily moved thanks to its castors.

Novara parasol

Basta dining table | Dolce dining chair

Urban dining

154 SUNS Collection 2025 155

## Parasol collection

| INOV | ara  | 154 |
|------|------|-----|
| Palr | noli | 153 |
|      |      |     |