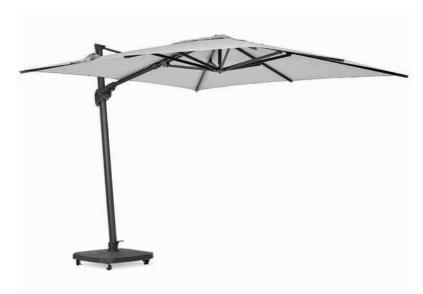

## Easily adjustable

This parasol is easy to adjust to the position of the sun and can be easily moved thanks to its castors.

Novara parasol

Basta dining table | Dolce dining chair

Urban dining

154 SUNS Collection 2025 155

## Parasol collection

| INOV | ara  | 154 |
|------|------|-----|
| Palr | noli | 153 |
|      |      |     |