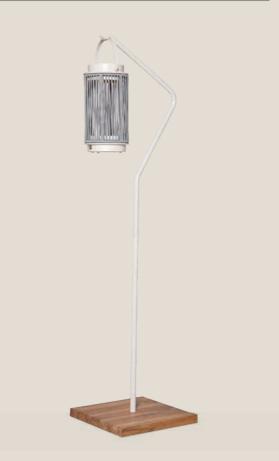

# Styling collection

Candles & lighting

SUNS offers an extensive collection of chic outdoor solar lamps, lamp stands, and candles.

Forget complex power circuits – these solar lamps capture the sun's energy, shine for up to 18 hours and can be placed wherever you like. Stylish lamp stands add a touch of elegance, creating a cozy outdoor atmosphere. Complete the look with matching candles to enhance the ambiance of your garden or terrace.

Jack outdoor lamp

**Tom** outdoor lamp

Eve outdoor lamp

Light up your outdoor space.

Jill lamp stand