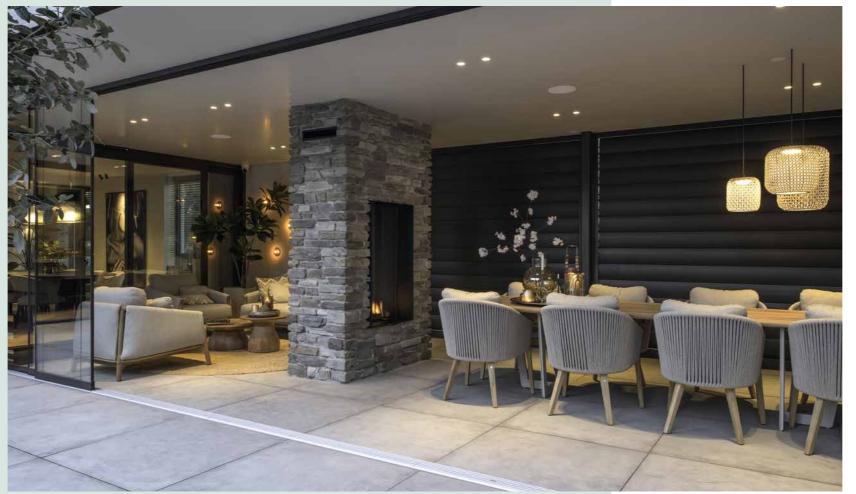

#### From traditional dining to 'low dining'

A decent dining table is solid and stylish. SUNS dining tables can withstand a drop of rain. The same goes for our dining chairs. And years of experience, refined design, and high-end materials provide SUNS dining chairs with an unequalled seating comfort. SUNS has both regular dining chairs as well as stackable ones, or with an adjustable backrest. But 'low' is the latest trend in dining. The comfort of a lounge set is combined with the practical aspect of classic dining. Ideal for hours of dining and relaxing with friends and family.

## Timeless refinement

The Netherlands

This garden features stylish furniture for a perfect balance of relaxation and functionality. Loungers by the pool, which offer a tranquil spot to unwind, pair perfectly with the covered dining area for late-night dining. Through the open fireplace, you'll find a cozy sofa set that creates a welcoming atmosphere, making the space enjoyable year-round.