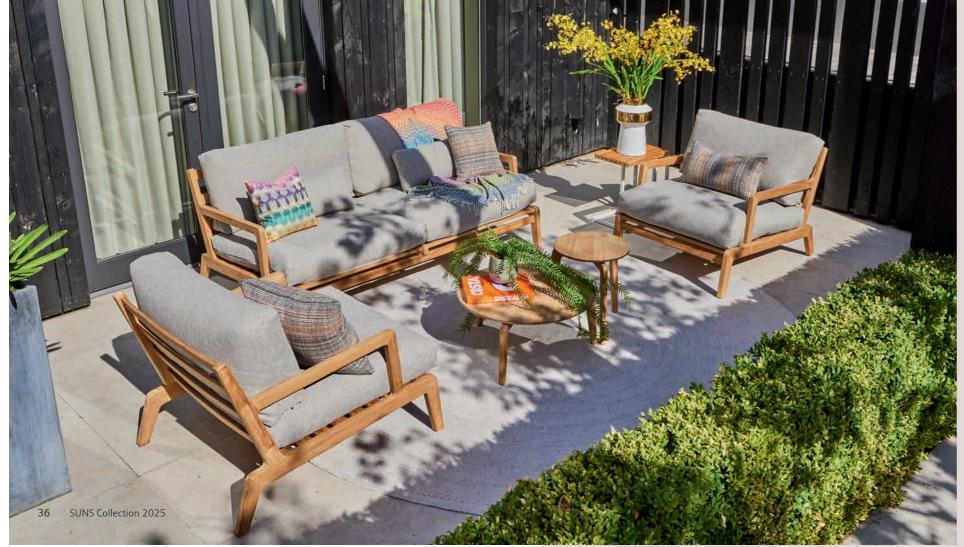

## Urban

Lounging & dining

The Urban series combines trendy industrial design with innovative features like premium ropework seating and secure cushion fixation. Delivering stylish, contemporary design and exceptional comfort. Urban gives your outdoor space a cool and fashionable touch.

Urban lounging Evora lounge set – sofa set | Veneto carpet

Aluminium of industrial quality will hold up to its promises for a lifetime.