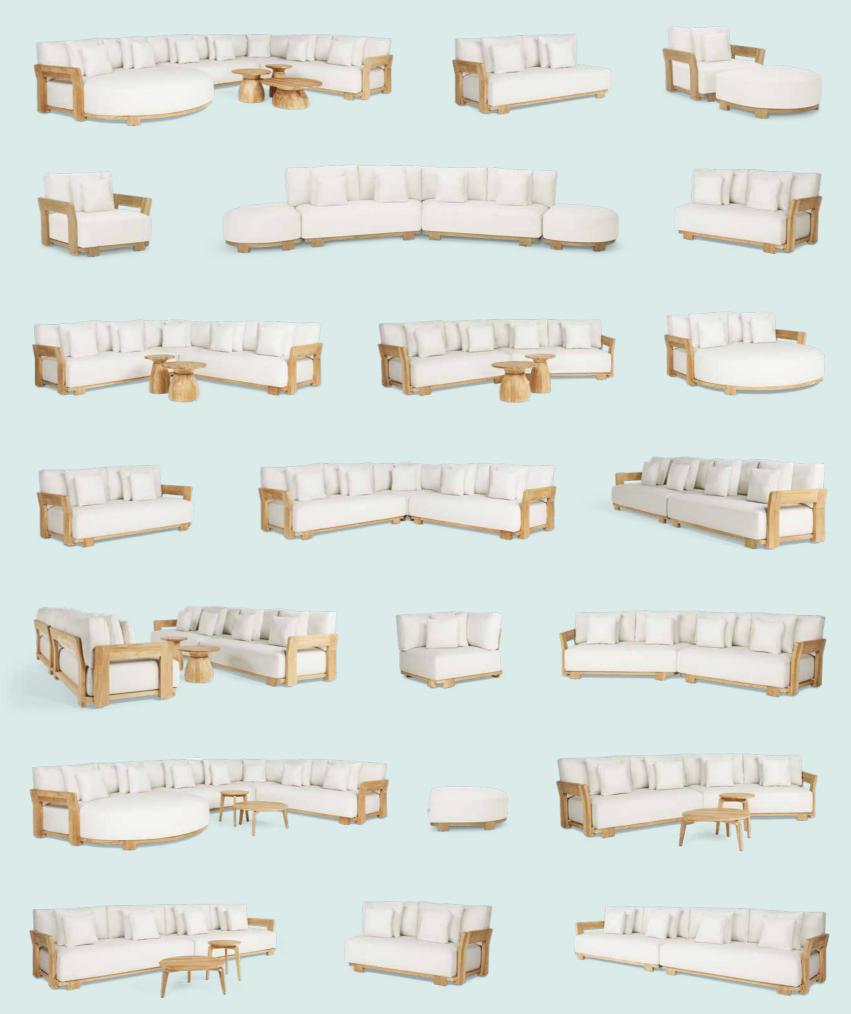

## You create

Design your perfect lounge experience

With many of our lounge set series, the 'You create' concept offers plenty of options for creating the ideal set-up for your lounge set. Just mix and match the different combinations of 2-seater and 3-seater sofas, loungers, and matching tables.

What about a loungy corner set-up with a chaise longue, or an Ibiza set-up with two separate sofas facing each other? When you have chosen your basic configuration, you can add various armrests, side tables and hockers.

Let your creativity lead the way to a lounge set that feels truly yours.

Cushions

Water repellent fabric

unexpected weather. That's why every cushion in our collection is crafted with water-repellent fabric, designed to keep your