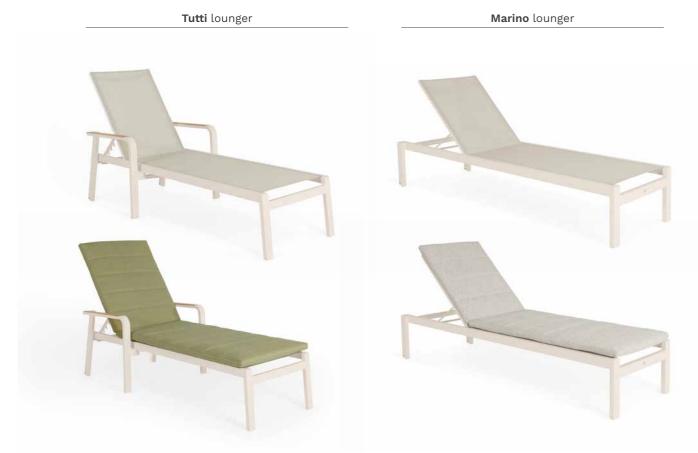

| urniture collection |    |
|---------------------|----|
| pungers             |    |
| do134-13            | 35 |
| ıcia86-8            | 37 |
| arino16             | 52 |
| ardo148-14          | 19 |
| .to10               | 8( |
| rme16               | 53 |
| sca17               | 70 |
| ıtti                | 52 |
|                     |    |