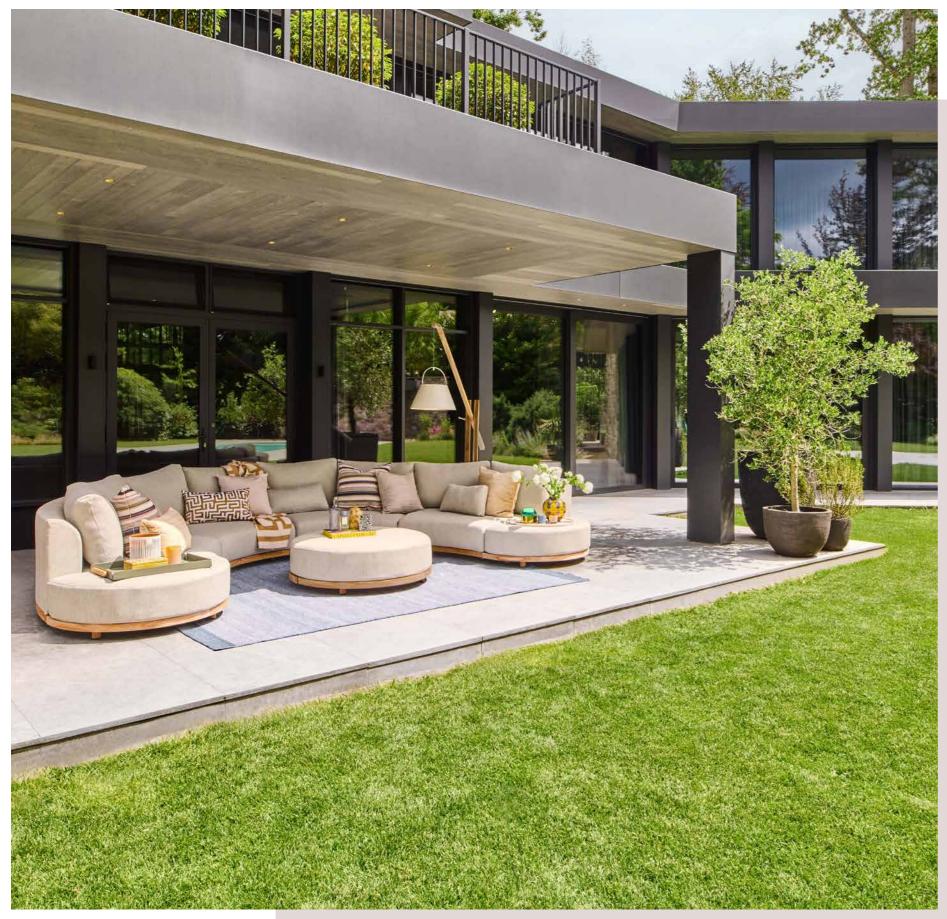

### Allure

Lounging & dining

Experience the ultimate in outdoor luxury with Allure, where comfort meets sophistication. Sink into the royal cushions and embrace the ultra-wide, deep seating that invites you to unwind in style.

Crafted with robust frames and premium materials, each piece embodies elegance and durability. The Allure style transforms any garden or terrace into a chic retreat, with designs that eatch the eye and elevate your outdoor space to new levels of refinement.

The art of sophisticated lounging.