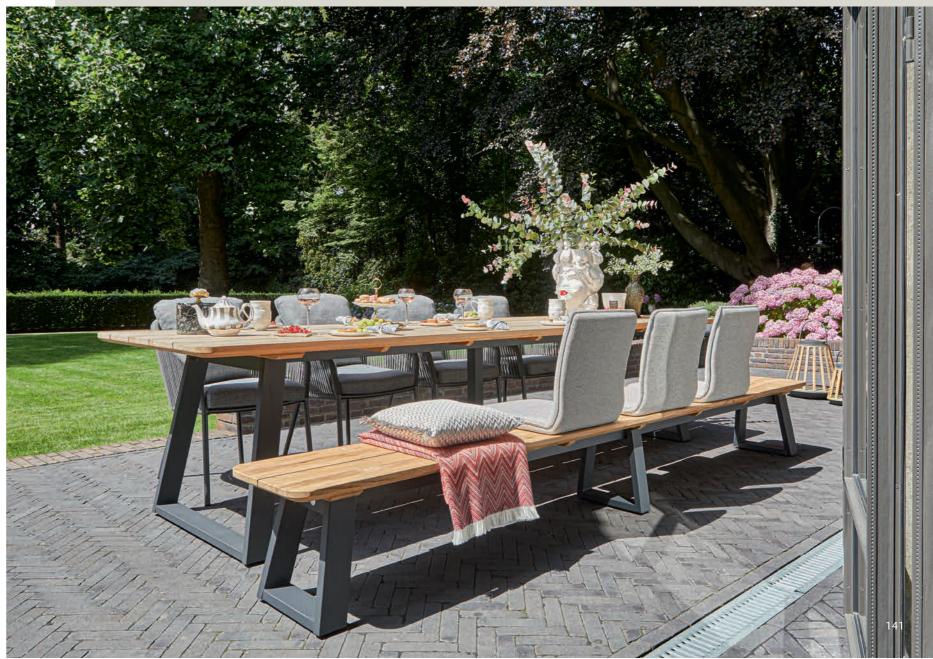

#### From traditional dining to 'low dining'

A decent dining table is solid and stylish. SUNS dining tables can withstand a drop of rain. The same goes for our dining chairs. And years of experience, refined design, and high-end materials provide SUNS dining chairs with an unequalled seating comfort. SUNS has both regular dining chairs as well as stackable ones, or with an adjustable backrest. But 'low' is the latest trend in dining. The comfort of a lounge set is combined with the practical aspect of classic dining. Ideal for hours of dining and relaxing with friends and family.

## Teak

The finest type of wood

Strong, durable, maintenance free and extremely weather-resistant. Teak is probably the finest type of wood available.

Aging nicely in warm grey tones. What beauty nature brings!