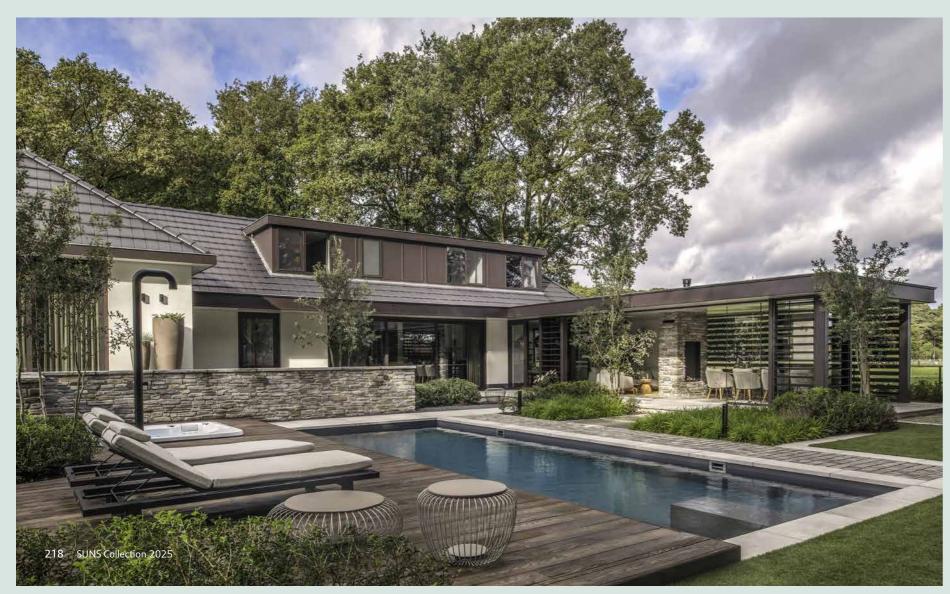

# Outdoor Lifestyle

Comfort - Luxury - Relaxation

Experience the finest in outdoor living. Our new collection brings together eye-catching designs that are spacious, comfortable, and built for relaxation. From inviting lounge and dining sets to versatile gazebos and daybeds, SUNS offers everything you need to create your ideal outdoor space. Complement your setting with our accessories: cushions, poufs, carpets, solar lighting, butler trays and candles.

#### Elevated outdoor living, timeless comfort

SUNS embodies a refined approach to outdoor living, combining elegance with functionality. Our designs are crafted to create spaces that enhance personal enjoyment and invite relaxation. Embrace the luxury of high-quality materials and thoughtful design details, all aimed at transforming your outdoor area into an inviting extension of your home.

#### An extension of your interior

A complete outdoor space calls for inviting lounge and dining sets, blending seamlessly with your indoor style. More than ever, our gardens have become natural extensions of our homes, where we create atmospheres that are both elegant and comfortable. With thoughtfully designed furniture and cozy accessories, we craft outdoor spaces that invite us to unwind and enjoy the open air for as long as possible.

#### Lounging is relaxing

To fully enjoy your outdoor space, a lounge set is an absolute must. Lounging equals relaxing. Comfortable cushions and high-quality materials make a SUNS lounge set the ideal outdoor furniture to unwind on. Remarkable in the SUNS collection are the designs with extra low and deep seats, also known as 'low loungers'