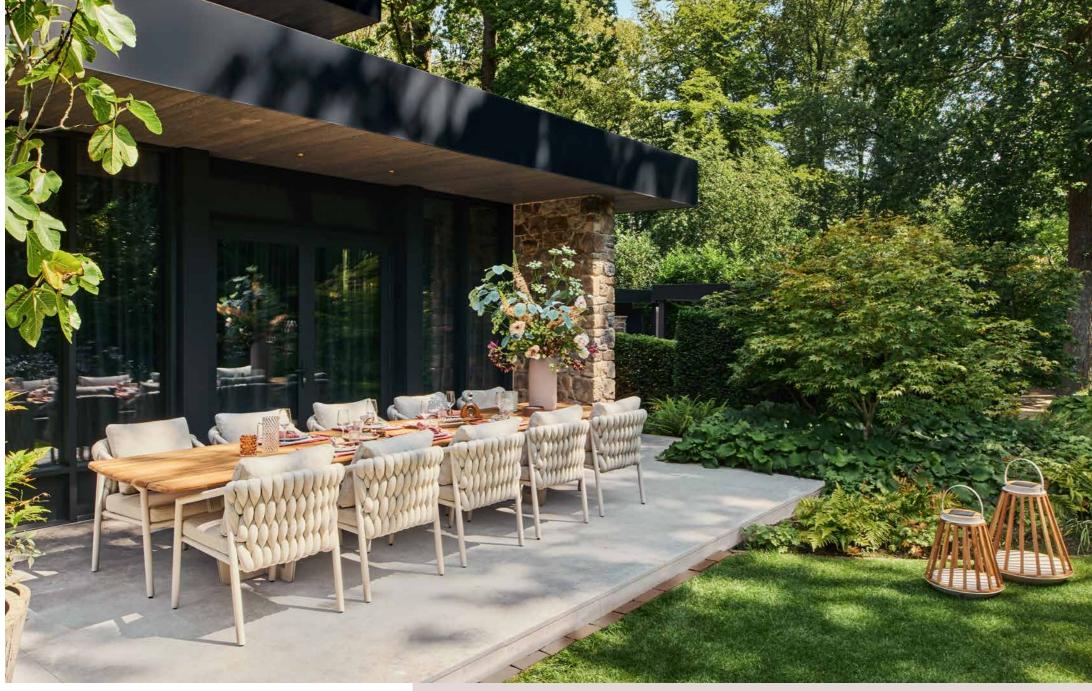

#### From traditional dining to 'low dining'

A decent dining table is solid and stylish. SUNS dining tables can withstand a drop of rain. The same goes for our dining chairs. And years of experience, refined design, and high-end materials provide SUNS dining chairs with an unequalled seating comfort. SUNS has both regular dining chairs as well as stackable ones, or with an adjustable backrest. But 'low' is the latest trend in dining. The comfort of a lounge set is combined with the practical aspect of classic dining. Ideal for hours of dining and relaxing with friends and family.

## Low dining

Low dining is the new trend. Combining the functionality of a traditional dining table with the comfort of a lounge set.

Sorolo low dining table | Sato low dining chair

Elegant teakwood, styled to perfection for any setting.