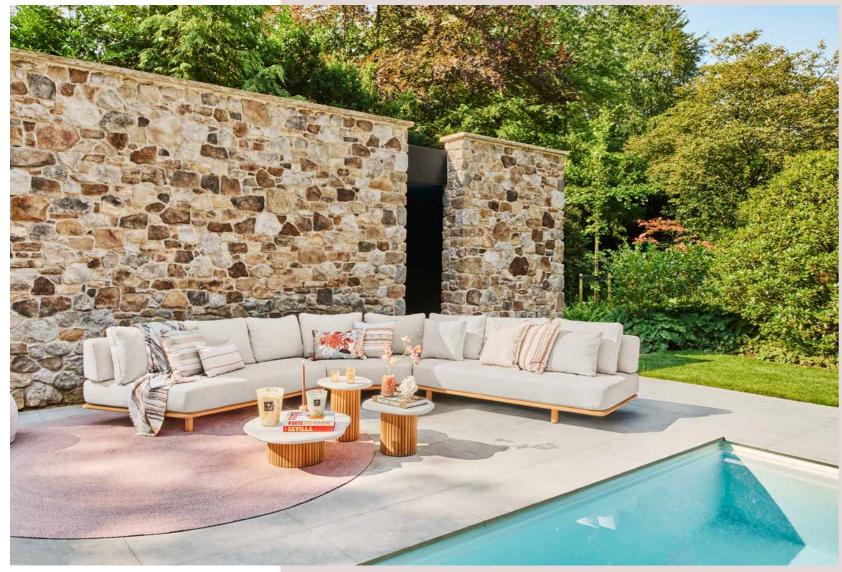

### Allure

Lounging & dining

Experience the ultimate in outdoor luxury with Allure, where comfort meets sophistication. Sink into the royal cushions and embrace the ultra-wide, deep seating that invites you to unwind in style.

Crafted with robust frames and premium materials, each piece embodies elegance and durability. The Allure style transforms any garden or terrace into a chic retreat, with designs that eatch the eye and elevate your outdoor space to new levels of refinement.

The art of sophisticated lounging.