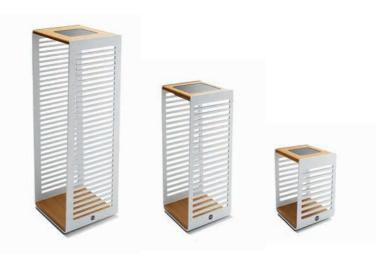

# Styling collection

Candles & lighting

SUNS offers an extensive collection of chic outdoor solar lamps, lamp stands, and candles.

Forget complex power circuits – these solar lamps capture the sun's energy, shine for up to 18 hours and can be placed wherever you like. Stylish lamp stands add a touch of elegance, creating a cozy outdoor atmosphere. Complete the look with matching candles to enhance the ambiance of your garden or terrace.

Jack outdoor lamp

**Tom** outdoor lamp

Eve outdoor lamp

Light up your outdoor space.

Jill lamp stand