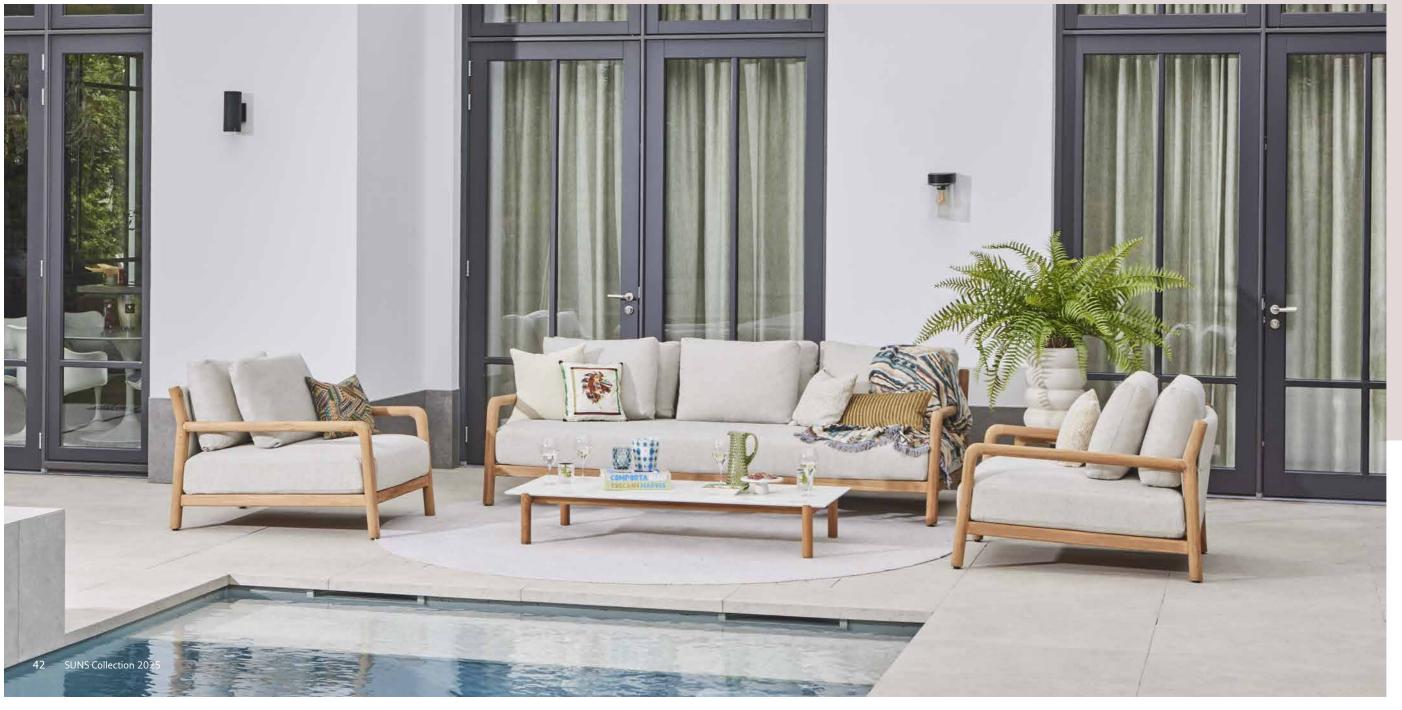

# Pure

Lounging & dining

Inspired by the beauty of nature, the Pure series embraces the charm of solid teak, blending seamlessly with organic shapes and materials.

Every design is thoughtfully created to inspire a sense of natural elegance, where flowing lines meet refined outdoor luxury. The combination of unique design elements and premium materials creates an atmosphere where comfort and character come together effortlessly, inviting you to unwind in style.

Elegant crafted with teak, bold shapes and luxurious cushions. This lounge set brings style and comfort to any outdoor setting.

Discover the new direction in outdoor design: all-teak furniture with organic shapes.