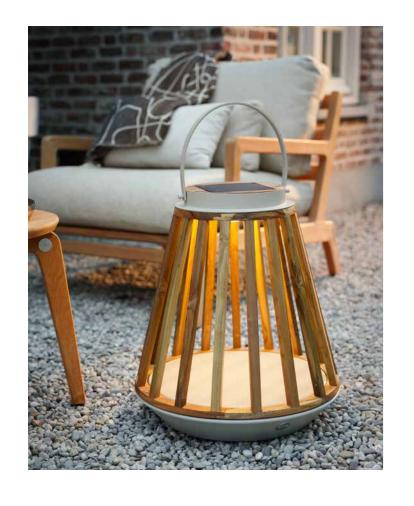

# Styling collection

Candles & lighting

SUNS offers an extensive collection of chic outdoor solar lamps, lamp stands, and candles.

Forget complex power circuits – these solar lamps capture the sun's energy, shine for up to 18 hours and can be placed wherever you like. Stylish lamp stands add a touch of elegance, creating a cozy outdoor atmosphere. Complete the look with matching candles to enhance the ambiance of your garden or terrace.

Jack outdoor lamp

**Tom** outdoor lamp

Eve outdoor lamp

Light up your outdoor space.

Jill lamp stand