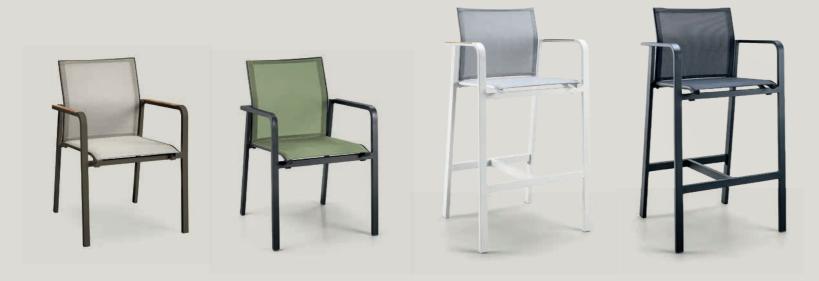

## Urban

Lounging & dining

The Urban series combines trendy industrial design with innovative features like premium ropework seating and secure cushion fixation. Delivering stylish, contemporary design and exceptional comfort. Urban gives your outdoor space a cool and fashionable touch.

Urban dining combines sleek aluminium, bold colors, and sophisticated style.

Urban dining

— Urban lounging Nardo sofa set Nardo lounge set

## Classic

Lounging & dining

A classic look and maximum comfort are features that characterize the Classic series. With focus on functional design with an elegant touch. The typical classic look and all kinds of practical solutions, ensure that you can enjoy your outdoor space.