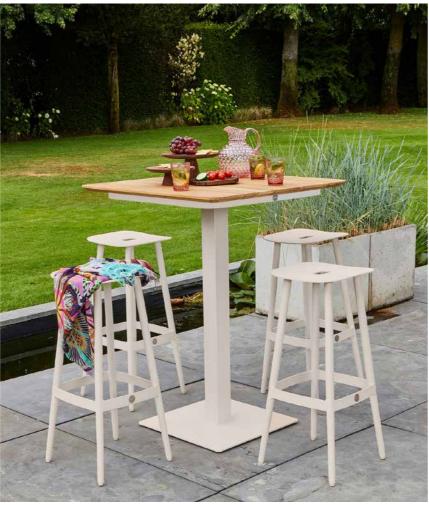

## Monte Vari

The Monte Vari tables are modular.
Feel free to mix and match frames and table tops to suit your style.

Monte Vari dining table | Nappa dining chair

MEDIUM

LARGE

BAR

HPL carbon cemento

HPL carbon stone