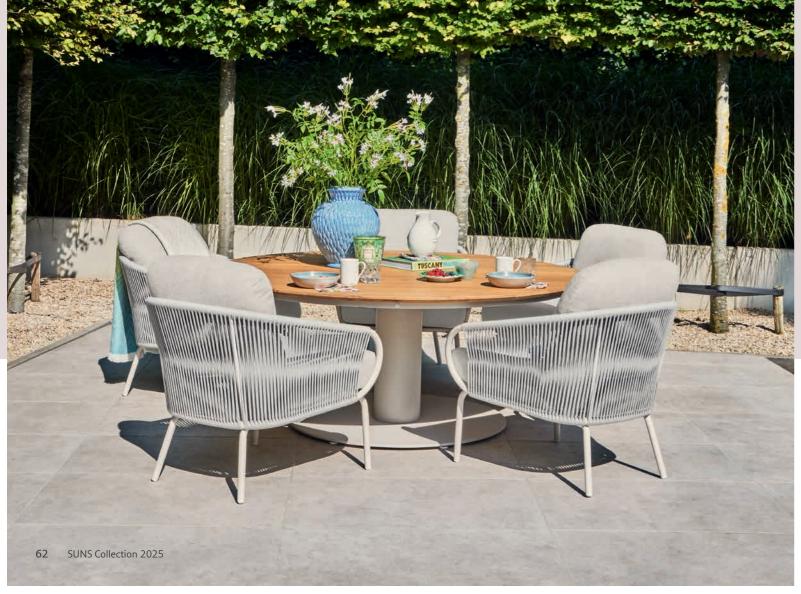

# Pure

Lounging & dining

Inspired by the beauty of nature, the Pure series embraces the charm of solid teak, blending seamlessly with organic shapes and materials.

Every design is thoughtfully created to inspire a sense of natural elegance, where flowing lines meet refined outdoor luxury. The combination of unique design elements and premium materials creates an atmosphere where comfort and character come together effortlessly, inviting you to unwind in style.

Elegant crafted with teak, bold shapes and luxurious cushions. This lounge set brings style and comfort to any outdoor setting.

Discover the new direction in outdoor design: all-teak furniture with organic shapes.