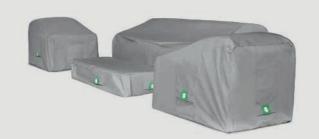

# Cover collection

The ultimate protection

Premium protection for your garden furniture with the highquality SUNS covers. These robust canvas covers shield your outdoor pieces from the elements, offering waterproof, colorfast, and breathable performance.

Designed to last, each cover fits perfect and ensures your furniture stays in top condition all year round. Plus, they come with a handy storage bag, making them easy to pack away when not in use. With tailored options available, there's a perfect fit for every piece in your outdoor collection.

## A suitable cover for every set.

Canvas: super strong, water-resistant, colorfast, durable and breathable.

Each cover comes with a convenient storage bag, compact and easy to store when not in use.

210 SUNS Collection 2025 211