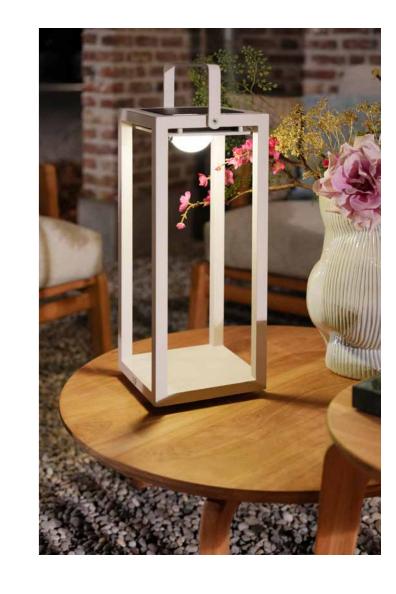

# Styling collection

Candles & lighting

SUNS offers an extensive collection of chic outdoor solar lamps, lamp stands, and candles.

Forget complex power circuits – these solar lamps capture the sun's energy, shine for up to 18 hours and can be placed wherever you like. Stylish lamp stands add a touch of elegance, creating a cozy outdoor atmosphere. Complete the look with matching candles to enhance the ambiance of your garden or terrace.

Jack outdoor lamp

**Tom** outdoor lamp

Eve outdoor lamp

Light up your outdoor space.

Jill lamp stand