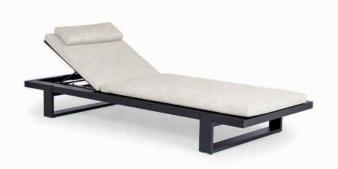

# Adjustable back-rest

The Lido lounger offers a backrest with four adjustable positions, letting you effortlessly find your perfect comfort level.

No more sliding cushions, thanks to the smart SUNS cushion-fixation, comfort made effortless.