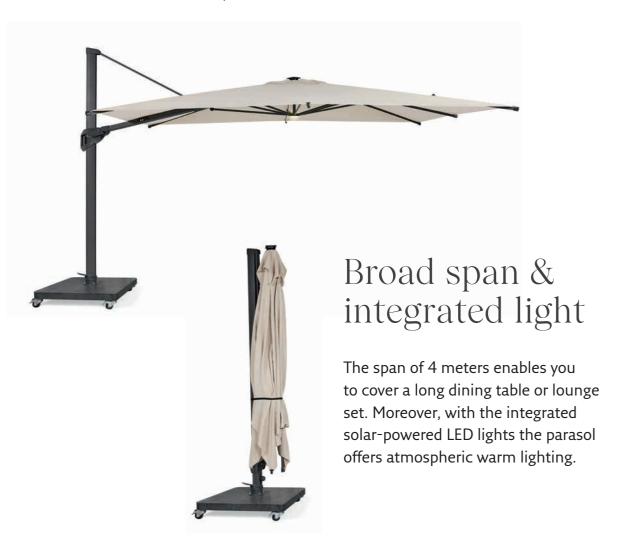

## Easily adjustable

This parasol is easy to adjust to the position of the sun and can be easily moved thanks to its castors.

Novara parasol

Basta dining table | Dolce dining chair

Urban dining

154 SUNS Collection 2025 155

## Parasol collection

| INOV | ara  | 154 |
|------|------|-----|
| Palr | noli | 153 |
|      |      |     |