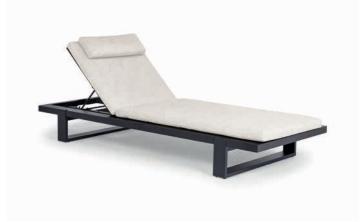

#### Lounging is relaxing

To fully enjoy your outdoor space, a lounge set is an absolute must. Lounging equals relaxing. Comfortable cushions and high-quality materials make a SUNS lounge set the ideal outdoor furniture to unwind on. Remarkable in the SUNS collection are the designs with extra low and deep seats, also known as 'low loungers'

This trend is reflected in the popular platform lounge sets, where tables and the seating area are a seamless and sleek ensemble.