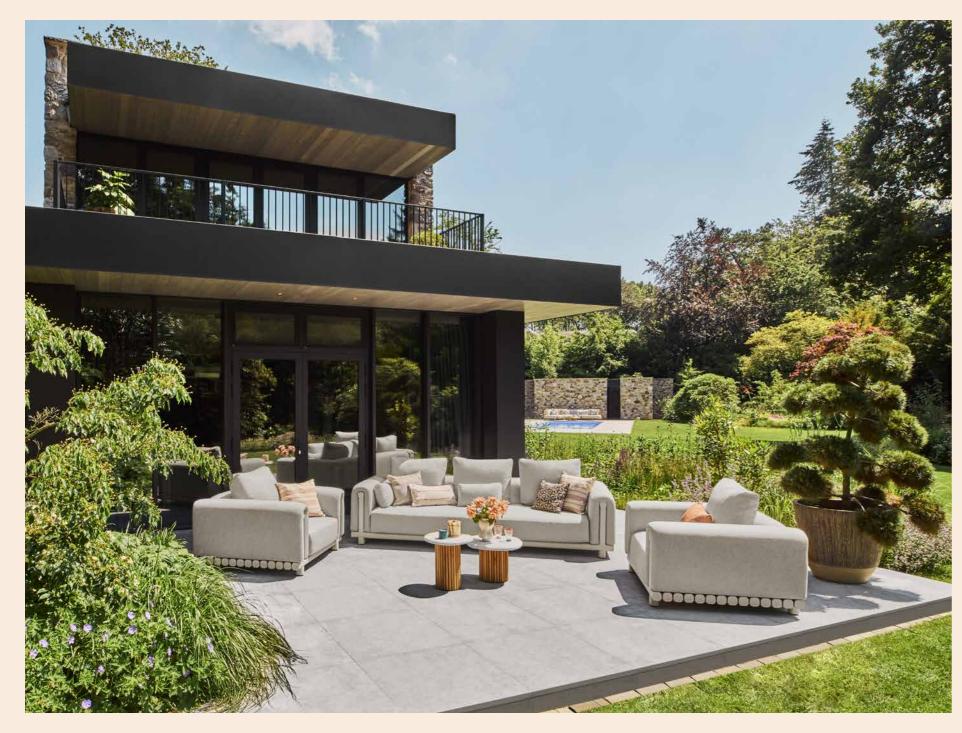

# Pure

Lounging & dining

Inspired by the beauty of nature, the Pure series embraces the charm of solid teak, blending seamlessly with organic shapes and materials.

Every design is thoughtfully created to inspire a sense of natural elegance, where flowing lines meet refined outdoor luxury. The combination of unique design elements and premium materials creates an atmosphere where comfort and character come together effortlessly, inviting you to unwind in style.

Elegant crafted with teak, bold shapes and luxurious cushions. This lounge set brings style and comfort to any outdoor setting.

Discover the new direction in outdoor design: all-teak furniture with organic shapes.

Elevate your outdoor setting with teak's natural curves.

Discover our Neolith® table tops in various designs.

Vittoria sofa set | Veneto carpet

Soft contours emphasize the rich character of teak wood.

The newest teakwood designs are more elegant than ever.