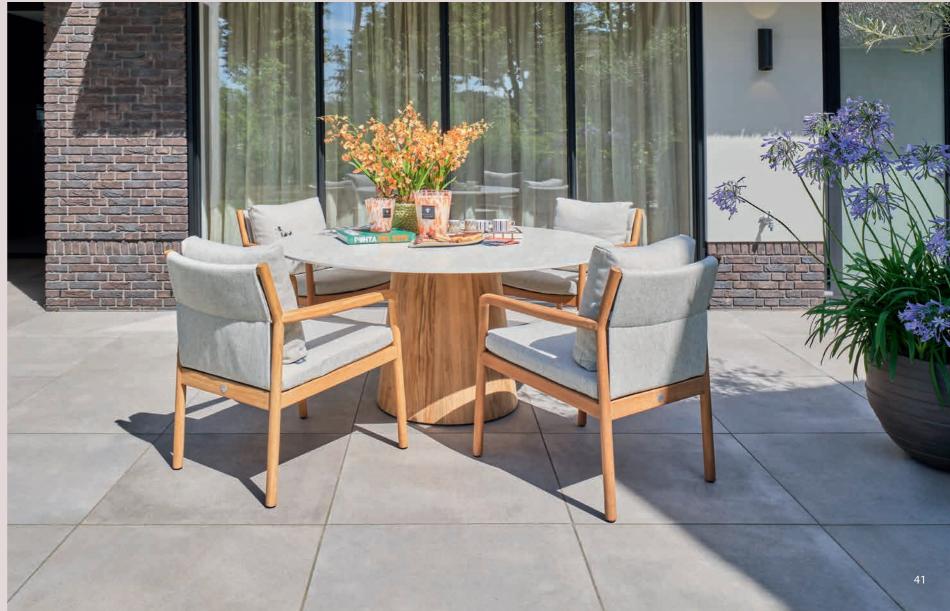

# Pure

Lounging & dining

Inspired by the beauty of nature, the Pure series embraces the charm of solid teak, blending seamlessly with organic shapes and materials.

Every design is thoughtfully created to inspire a sense of natural elegance, where flowing lines meet refined outdoor luxury. The combination of unique design elements and premium materials creates an atmosphere where comfort and character come together effortlessly, inviting you to unwind in style.

Elegant crafted with teak, bold shapes and luxurious cushions. This lounge set brings style and comfort to any outdoor setting.

Discover the new direction in outdoor design: all-teak furniture with organic shapes.

Basta dining table | Bellano dining chair | Novara parasol

46 SUNS Collection 2025 47

Basta low dining table – low dining chair Pure dining Basta dining table | Noli dining chair | Novara parasol

Enjoying the outdoors, where design and dining unite.