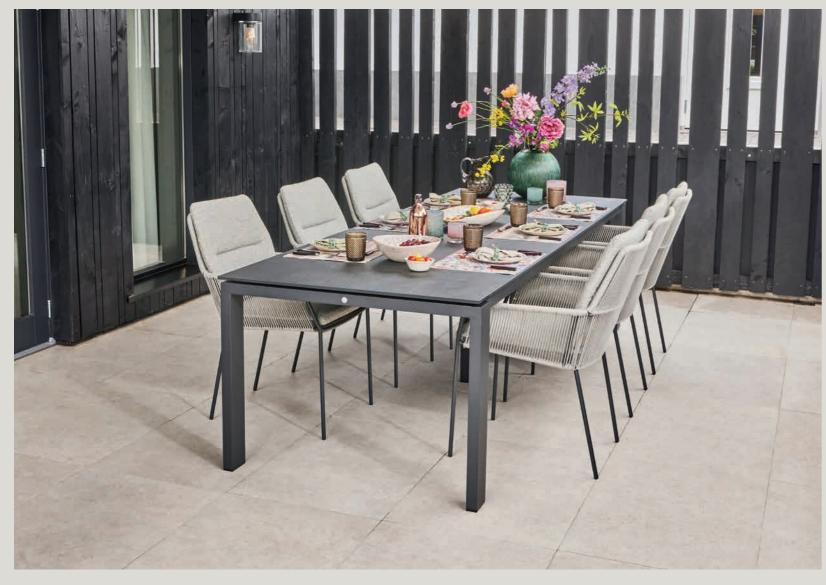

## Urban

Lounging & dining

The Urban series combines trendy industrial design with innovative features like premium ropework seating and secure cushion fixation. Delivering stylish, contemporary design and exceptional comfort. Urban gives your outdoor space a cool and fashionable touch.

Urban lounging Evora lounge set – sofa set | Veneto carpet

Aluminium of industrial quality will hold up to its promises for a lifetime.