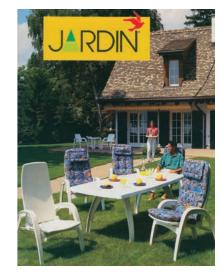

### 1960 - 1988

SUNS founder Patrick van Rhienen comes from a long line of garden furniture entrepreneurs. His grandfather, Ad van Rhienen, father and uncle, Ad and Alfons, were pioneers in the industry. Innovation has always been at the core of the family's business. In 1980, the family's brand Jardin revolutionized the market by introducing the first fully plastic garden chair, a groundbreaking design that replaced traditional metal and wood frames. This innovation, mass-produced through injection molding, set the stage for a new era of outdoor furniture.