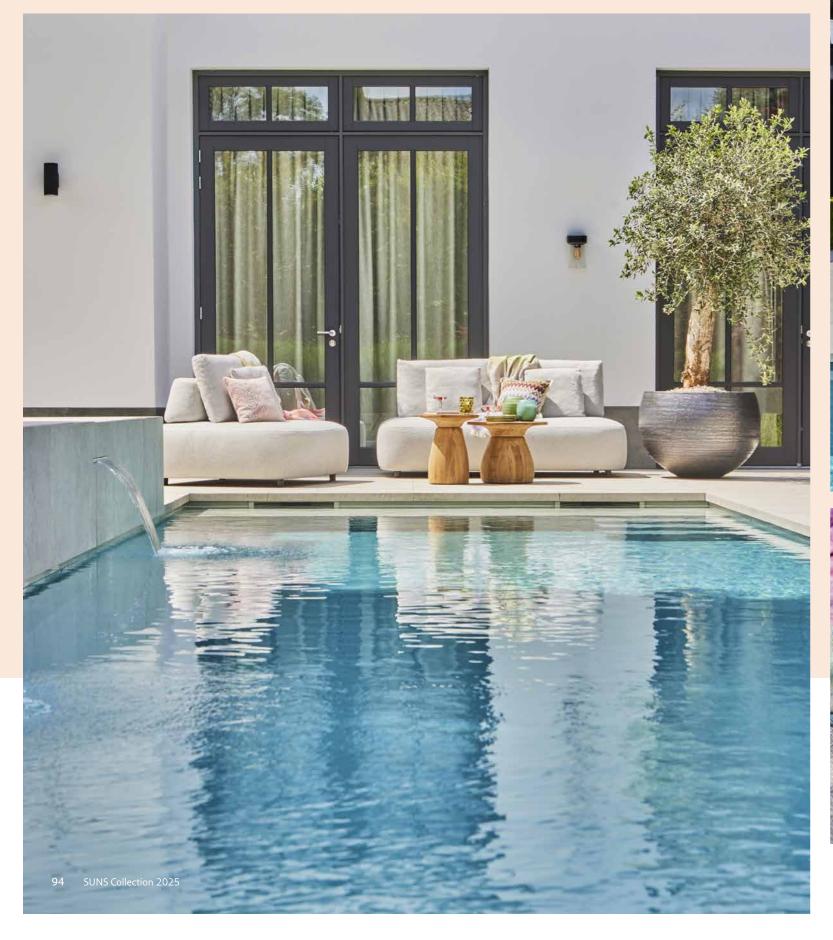

## Luxurious garden

The Netherlands

The garden features premium SUNS furniture, creating ideal relaxation spots year-round. Around the pool, seating areas are designed for sunbathing, while the outdoor room offers a cozy, sheltered retreat in winter. This outdoor space is perfect for every season and occasion.

## Timeless refinement

The Netherlands

This garden features stylish furniture for a perfect balance of relaxation and functionality. Loungers by the pool, which offer a tranquil spot to unwind, pair perfectly with the covered dining area for late-night dining. Through the open fireplace, you'll find a cozy sofa set that creates a welcoming atmosphere, making the space enjoyable year-round.