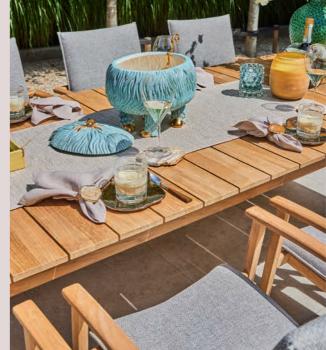

#### From traditional dining to 'low dining'

A decent dining table is solid and stylish. SUNS dining tables can withstand a drop of rain. The same goes for our dining chairs. And years of experience, refined design, and high-end materials provide SUNS dining chairs with an unequalled seating comfort. SUNS has both regular dining chairs as well as stackable ones, or with an adjustable backrest. But 'low' is the latest trend in dining. The comfort of a lounge set is combined with the practical aspect of classic dining. Ideal for hours of dining and relaxing with friends and family.

## Low dining

Low dining is the new trend. Combining the functionality of a traditional dining table with the comfort of a lounge set.

Sorolo low dining table | Sato low dining chair

Elegant teakwood, styled to perfection for any setting.