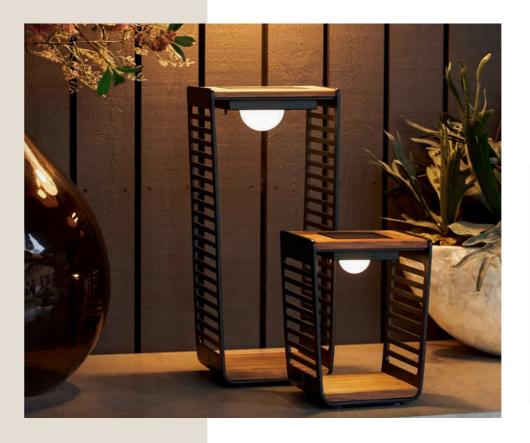

# Styling collection

Candles & lighting

SUNS offers an extensive collection of chic outdoor solar lamps, lamp stands, and candles.

Forget complex power circuits – these solar lamps capture the sun's energy, shine for up to 18 hours and can be placed wherever you like. Stylish lamp stands add a touch of elegance, creating a cozy outdoor atmosphere. Complete the look with matching candles to enhance the ambiance of your garden or terrace.

Jack outdoor lamp

**Tom** outdoor lamp

Eve outdoor lamp

Light up your outdoor space.

Jill lamp stand