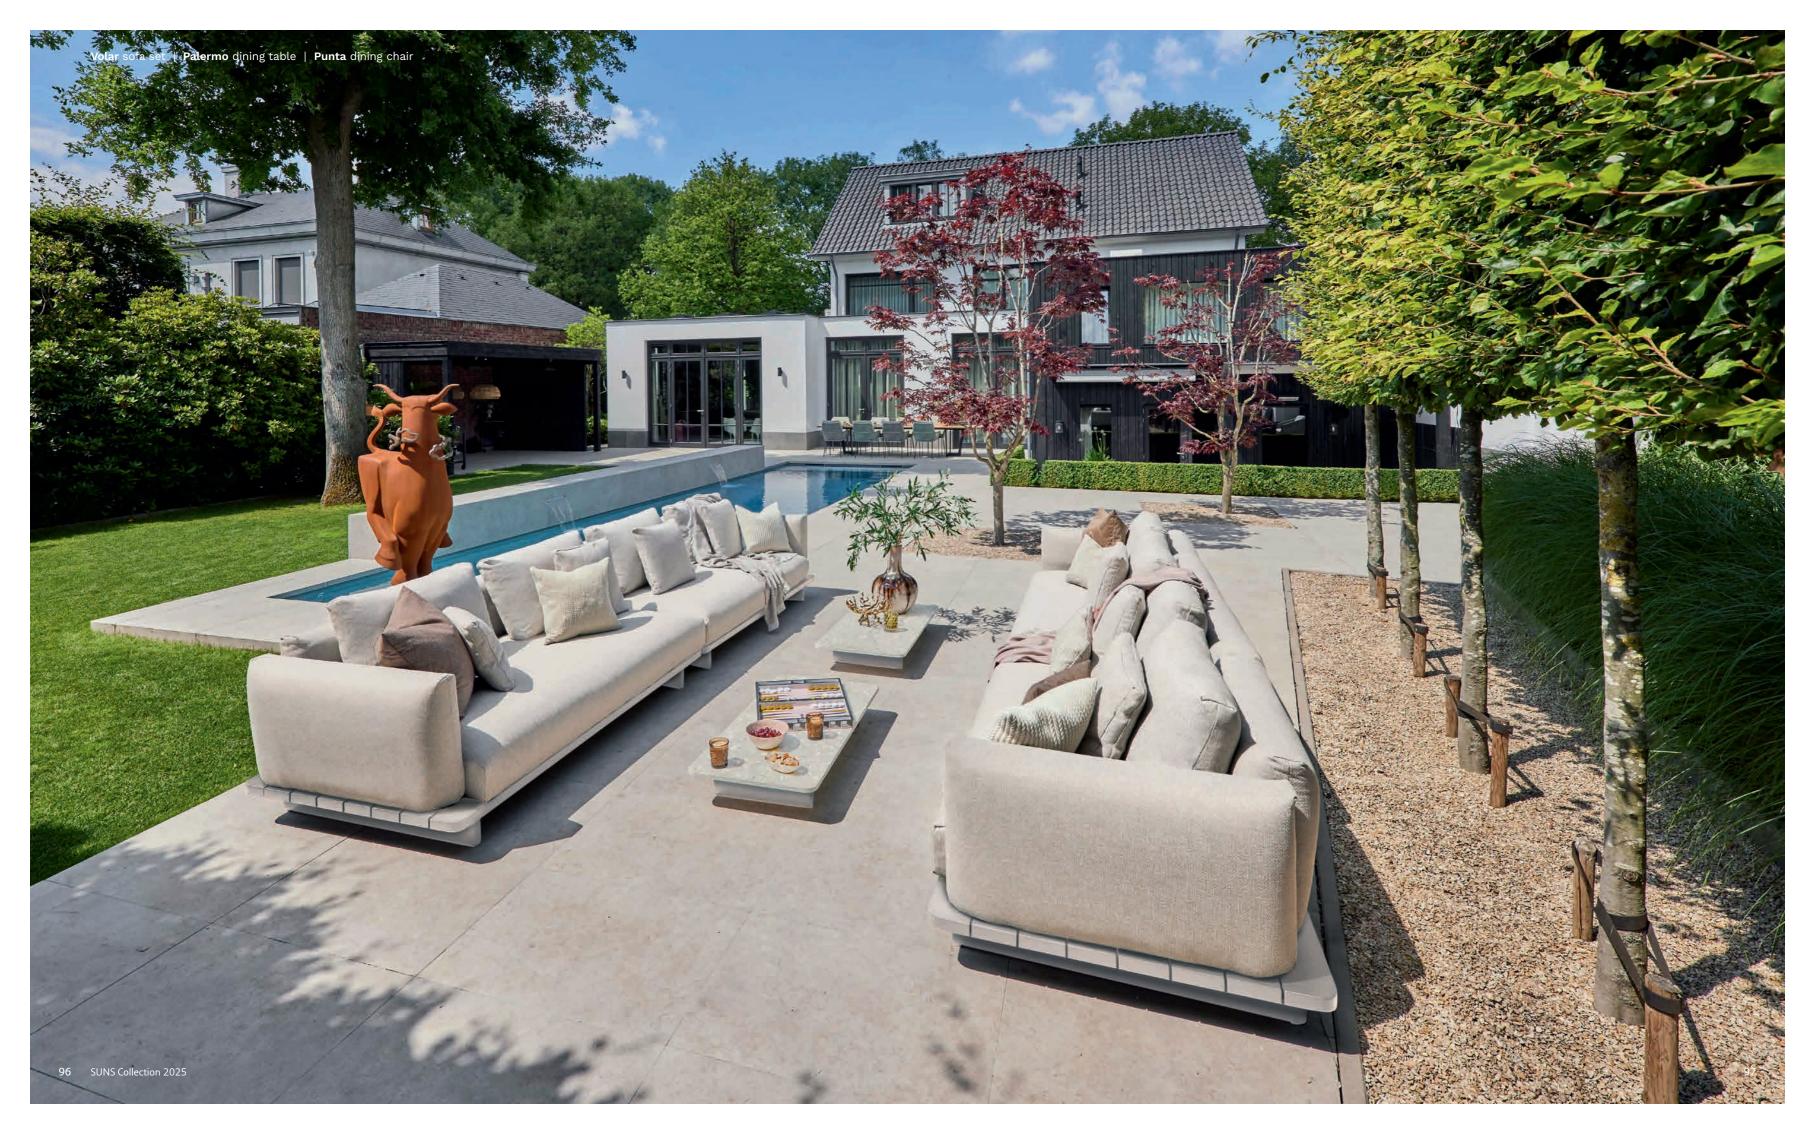

### Allure

Lounging & dining

Experience the ultimate in outdoor luxury with Allure, where comfort meets sophistication. Sink into the royal cushions and embrace the ultra-wide, deep seating that invites you to unwind in style.

Crafted with robust frames and premium materials, each piece embodies elegance and durability. The Allure style transforms any garden or terrace into a chic retreat, with designs that eatch the eye and elevate your outdoor space to new levels of refinement.

The art of sophisticated lounging.