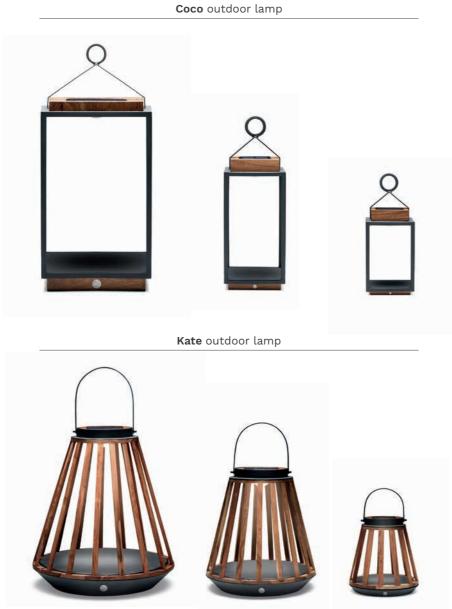

## Styling collection

Candles | Outdoor lamps | Lamp stands | Floor lamp

| Coco | 190 |
|------|-----|
| Eve  | 189 |
| Fay  | 190 |
| lvy  | 191 |
| Jack | 189 |
| Jane | 191 |
| Jill | 191 |
| Kate | 190 |
| Luca | 192 |
| Sam  | 192 |
| Tom  | 189 |
| Zara | 193 |
|      |     |