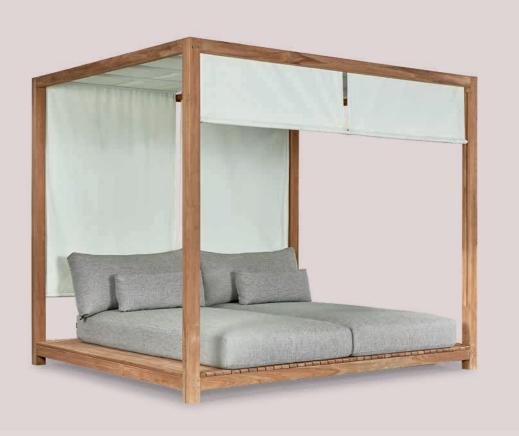

# Gazebo collection

Outdoors all year round

Enjoy sun, shade, or even a light summer rain worry-free.

With a SUNS gazebo, outdoor comfort is guaranteed.

Built from durable industrial-grade aluminium, it features integrated rainwater drainage and fits seamlessly into any garden or patio. This clever modular design can be set up in just one day, allowing you to create your perfect patio cover.

The SUNS gazebo range includes various styles and sizes, with customizable roof shutter options. Connect multiple modules for limitless expansion. Choose from optional roll-up screens or aluminium side panels. Some models even come with built-in LED lighting. The choice is yours!