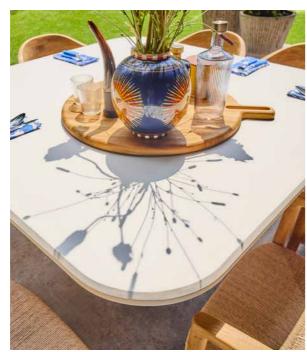

## Neolith®

Nature meets innovation

Neolith® is crafted from 100% natural raw materials, combining sustainability with durability. Through advanced sintering and high-pressure technology, it becomes a dense and scratch-resistant surface that withstands all weather conditions – from UV rays and moisture to extreme temperatures. Perfect for table tops Neolith® retains its sleek appearance year after year.