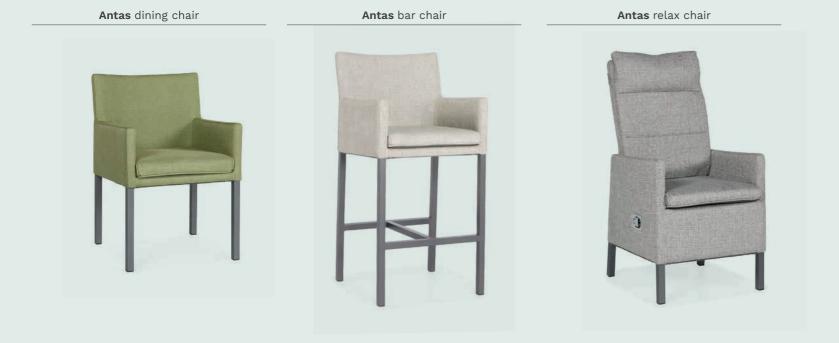

| urniture col | lle | ction             |   |            |  |
|--------------|-----|-------------------|---|------------|--|
| ining chairs | 1   | Low dining chairs | 1 | Bar chairs |  |

| Lounge chairs & hockers |         |
|-------------------------|---------|
| Antas                   | 184     |
| Anzio                   | 159     |
| Aritzo                  | 76      |
| Avero                   | 111     |
| Basta                   | 48      |
| Bellano                 | 76      |
| Dolce                   | 111     |
| Florine                 | 76      |
| ltza                    | 186     |
| Matera                  | 159     |
| Nappa                   | 111     |
| Noli                    | 112     |
| Pemba                   | 76      |
| Prato                   | 186     |
| Punta                   | 112     |
| Revello                 | 112     |
| Santorini               | 186     |
| Sato                    | 54-55   |
| Sato low                | 61      |
| Senese                  | 76      |
| Termoli                 | 76      |
| Termoli relax           | 35      |
| Tosca                   | 186     |
| Tutti                   | 158     |
| Vado                    | 186     |
| Vento                   | 39      |
| Viëste                  | 184     |
| Virenze                 | 160-161 |
| Vittoria                | 76      |