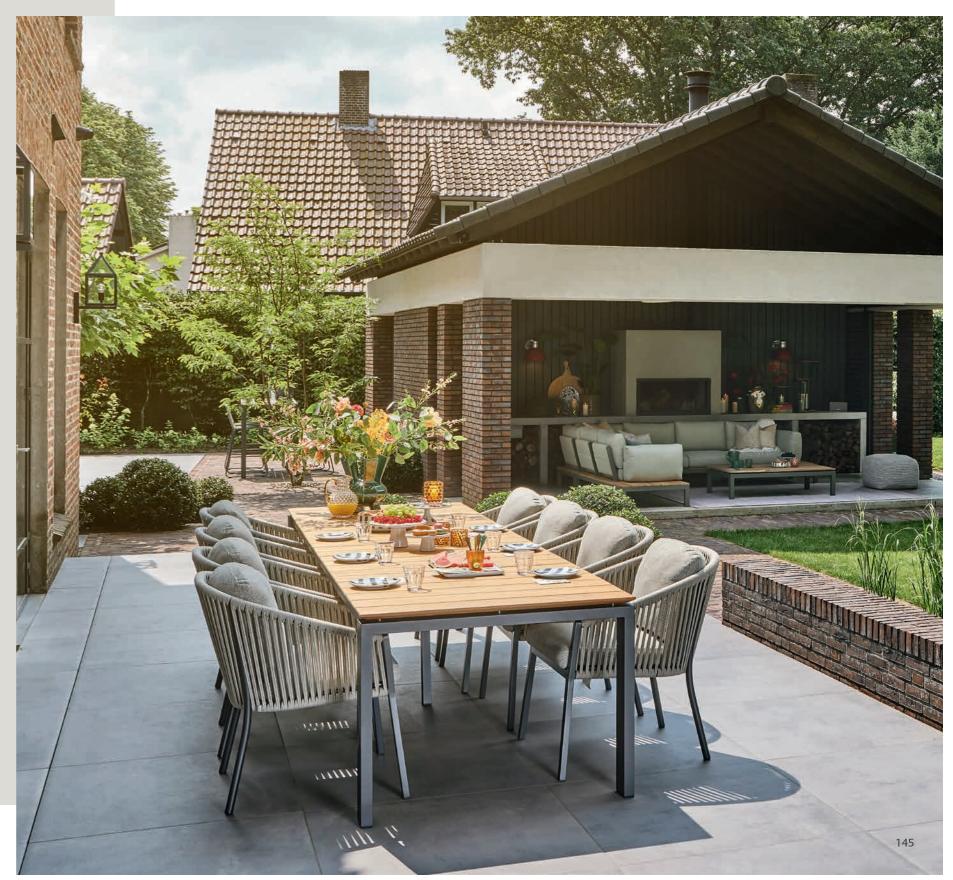

#### From traditional dining to 'low dining'

A decent dining table is solid and stylish. SUNS dining tables can withstand a drop of rain. The same goes for our dining chairs. And years of experience, refined design, and high-end materials provide SUNS dining chairs with an unequalled seating comfort. SUNS has both regular dining chairs as well as stackable ones, or with an adjustable backrest. But 'low' is the latest trend in dining. The comfort of a lounge set is combined with the practical aspect of classic dining. Ideal for hours of dining and relaxing with friends and family.

Basta dining table | Bellano dining chair | Novara parasol

46 SUNS Collection 2025 47

Basta low dining table – low dining chair Pure dining Basta dining table | Noli dining chair | Novara parasol

Enjoying the outdoors, where design and dining unite.