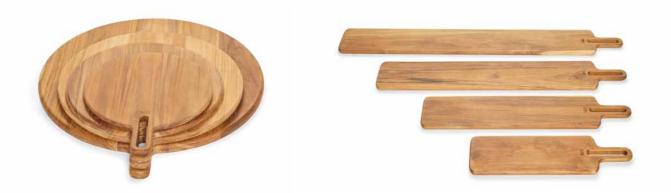

Cosa cushion

Foglio butler tray

**Assi** serving tray

Rota gazebo Gazebo collection

## Styling collection Serving trays | Butler trays | Vases

| Assi   | 198-199 |
|--------|---------|
| Foglio | 199     |
| Vasi   | 197     |