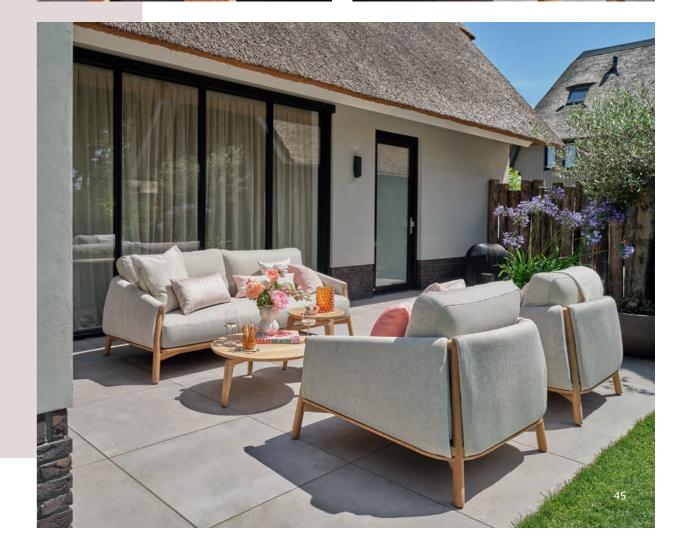

# Pure

Lounging & dining

Inspired by the beauty of nature, the Pure series embraces the charm of solid teak, blending seamlessly with organic shapes and materials.

Every design is thoughtfully created to inspire a sense of natural elegance, where flowing lines meet refined outdoor luxury. The combination of unique design elements and premium materials creates an atmosphere where comfort and character come together effortlessly, inviting you to unwind in style.

Elegant crafted with teak, bold shapes and luxurious cushions. This lounge set brings style and comfort to any outdoor setting.

Discover the new direction in outdoor design: all-teak furniture with organic shapes.