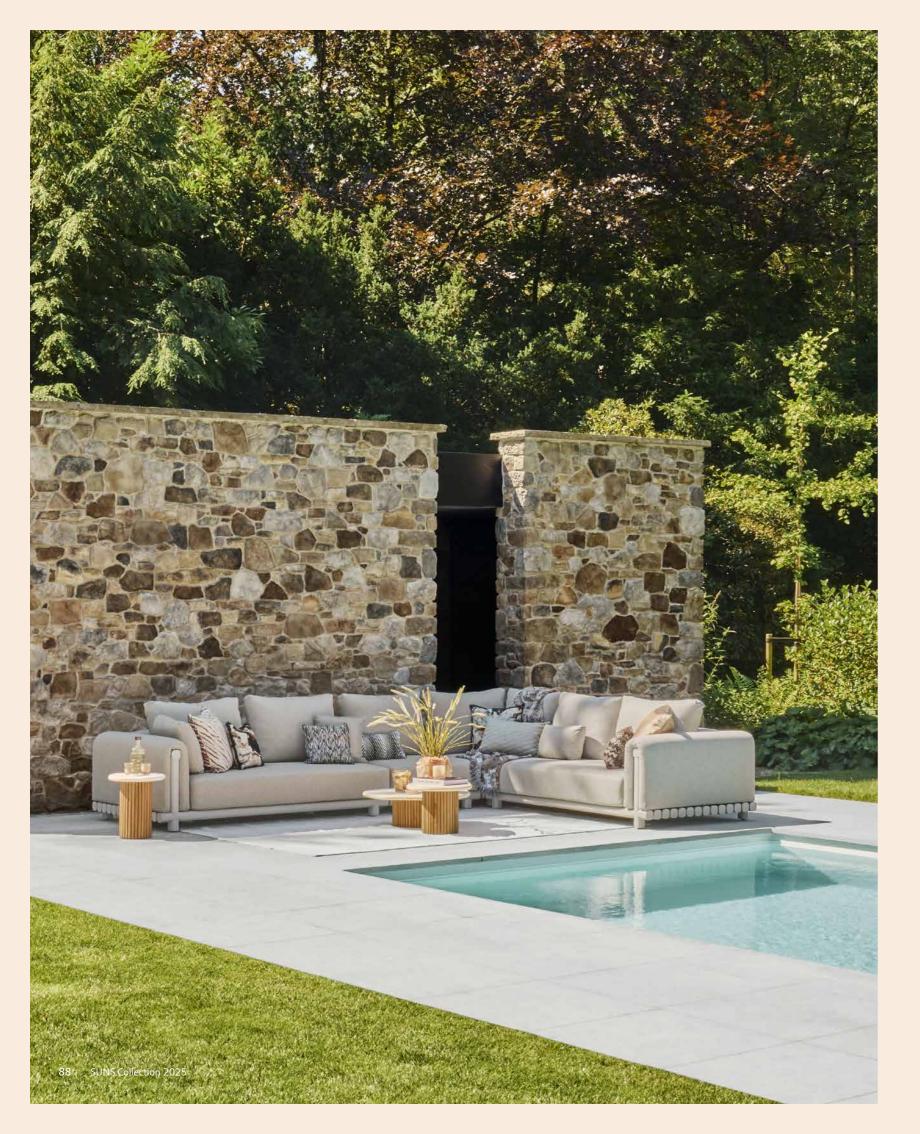

### Allure

Lounging & dining

Experience the ultimate in outdoor luxury with Allure, where comfort meets sophistication. Sink into the royal cushions and embrace the ultra-wide, deep seating that invites you to unwind in style.

Crafted with robust frames and premium materials, each piece embodies elegance and durability. The Allure style transforms any garden or terrace into a chic retreat, with designs that eatch the eye and elevate your outdoor space to new levels of refinement.

The art of sophisticated lounging.