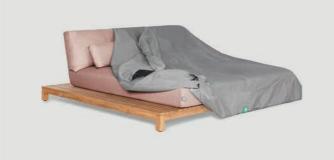

# Cover collection

The ultimate protection

Premium protection for your garden furniture with the highquality SUNS covers. These robust canvas covers shield your outdoor pieces from the elements, offering waterproof, colorfast, and breathable performance.

Designed to last, each cover fits perfect and ensures your furniture stays in top condition all year round. Plus, they come with a handy storage bag, making them easy to pack away when not in use. With tailored options available, there's a perfect fit for every piece in your outdoor collection.

## A suitable cover for every set.

Canvas: super strong, water-resistant, colorfast, durable and breathable.

Each cover comes with a convenient storage bag, compact and easy to store when not in use.

210 SUNS Collection 2025 211