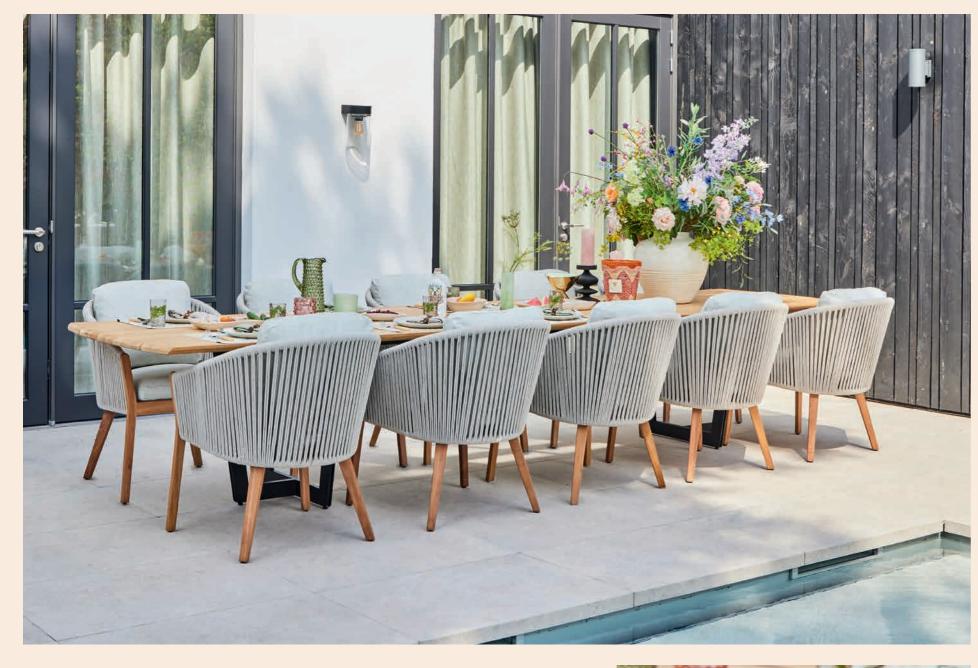

# Lounging & dining

#### An extension of your interior

A complete outdoor space calls for inviting lounge and dining sets, blending seamlessly with your indoor style. More than ever, our gardens have become natural extensions of our homes, where we create atmospheres that are both elegant and comfortable. With thoughtfully designed furniture and cozy accessories, we craft outdoor spaces that invite us to unwind and enjoy the open air for as long as possible.

#### From traditional dining to 'low dining'

A decent dining table is solid and stylish. SUNS dining tables can withstand a drop of rain. The same goes for our dining chairs. And years of experience, refined design, and high-end materials provide SUNS dining chairs with an unequalled seating comfort. SUNS has both regular dining chairs as well as stackable ones, or with an adjustable backrest. But 'low' is the latest trend in dining. The comfort of a lounge set is combined with the practical aspect of classic dining. Ideal for hours of dining and relaxing with friends and family.