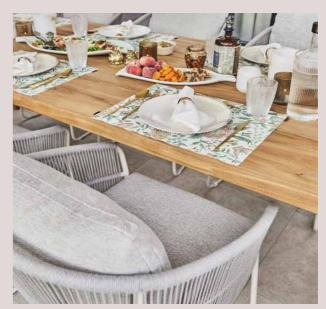

#### From traditional dining to 'low dining'

A decent dining table is solid and stylish. SUNS dining tables can withstand a drop of rain. The same goes for our dining chairs. And years of experience, refined design, and high-end materials provide SUNS dining chairs with an unequalled seating comfort. SUNS has both regular dining chairs as well as stackable ones, or with an adjustable backrest. But 'low' is the latest trend in dining. The comfort of a lounge set is combined with the practical aspect of classic dining. Ideal for hours of dining and relaxing with friends and family.

Basta dining table | Bellano dining chair | Novara parasol

46 SUNS Collection 2025 47

Basta low dining table – low dining chair Pure dining Basta dining table | Noli dining chair | Novara parasol

Enjoying the outdoors, where design and dining unite.