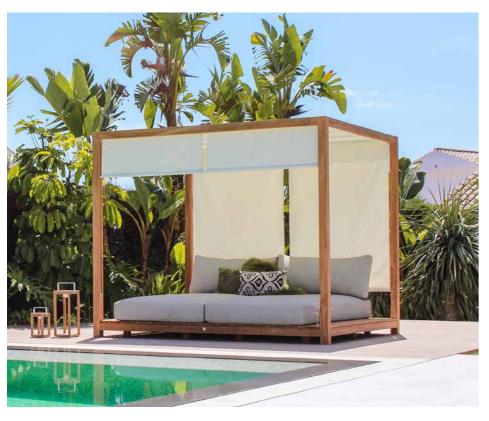

#### Lounging is relaxing

To fully enjoy your outdoor space, a lounge set is an absolute must. Lounging equals relaxing. Comfortable cushions and high-quality materials make a SUNS lounge set the ideal outdoor furniture to unwind on. Remarkable in the SUNS collection are the designs with extra low and deep seats, also known as 'low loungers'

Pure lounging Aspen daybed – lounge set

The stylish design, premium fabric and cushions offer you a soft touch and warm welcome.

Inspired by iconic designs of the past, in modern quality.

Bringing iconic designs into the present.