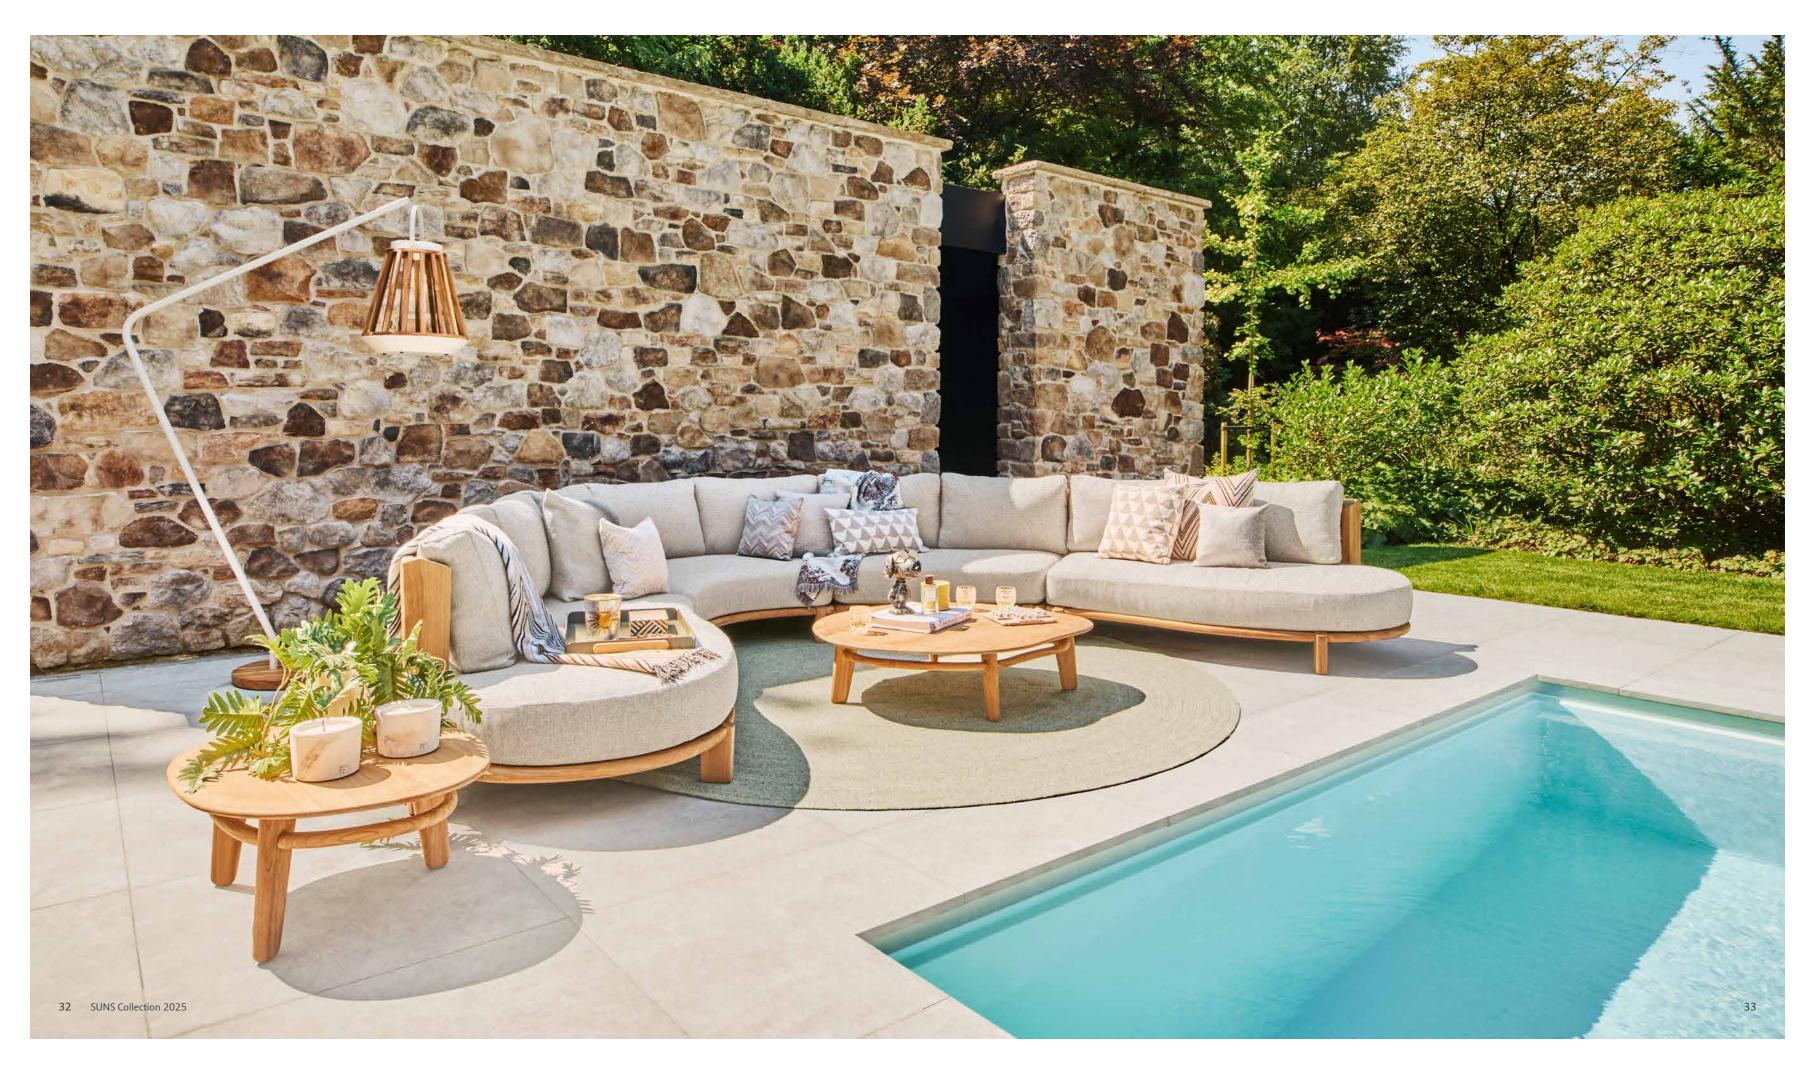

# Pure

Lounging & dining

Inspired by the beauty of nature, the Pure series embraces the charm of solid teak, blending seamlessly with organic shapes and materials.

Every design is thoughtfully created to inspire a sense of natural elegance, where flowing lines meet refined outdoor luxury. The combination of unique design elements and premium materials creates an atmosphere where comfort and character come together effortlessly, inviting you to unwind in style.

Elegant crafted with teak, bold shapes and luxurious cushions. This lounge set brings style and comfort to any outdoor setting.

Discover the new direction in outdoor design: all-teak furniture with organic shapes.