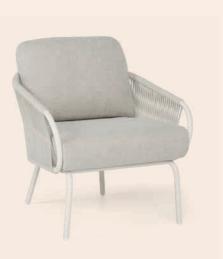

## Classic

Lounging & dining

A classic look and maximum comfort are features that characterize the Classic series. With focus on functional design with an elegant touch. The typical classic look and all kinds of practical solutions, ensure that you can enjoy your outdoor space.

Distinctive weaving of high-end rope offering comfortable seating in style.

Classic design, seamlessly combining luxury and sophistication.

Classic lounging

Sorrento lounge set

Sink into ultimate relaxation with generous cushions and timeless design.