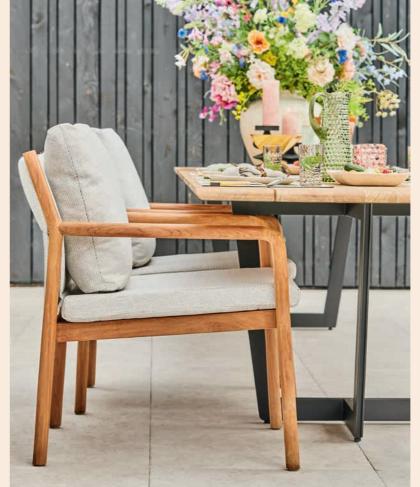

## Teak

The finest type of wood

Strong, durable, maintenance free and extremely weather-resistant. Teak is probably the finest type of wood available.

Aging nicely in warm grey tones. What beauty nature brings!

SUNS works exclusively with certified teak, originating from controlled plantations in a.o. Indonesia. Our craftsmen combine traditional workmanship, passion and cutting edge process techniques to create furniture of excellent quality and looks.