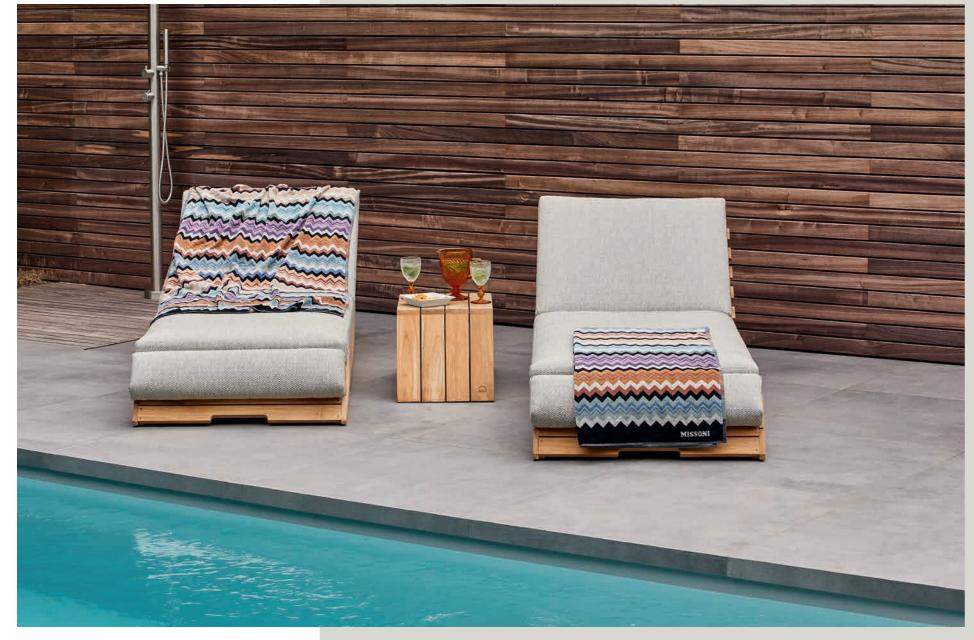

### Allure

Lounging & dining

Experience the ultimate in outdoor luxury with Allure, where comfort meets sophistication. Sink into the royal cushions and embrace the ultra-wide, deep seating that invites you to unwind in style.

Crafted with robust frames and premium materials, each piece embodies elegance and durability. The Allure style transforms any garden or terrace into a chic retreat, with designs that eatch the eye and elevate your outdoor space to new levels of refinement.

The art of sophisticated lounging.