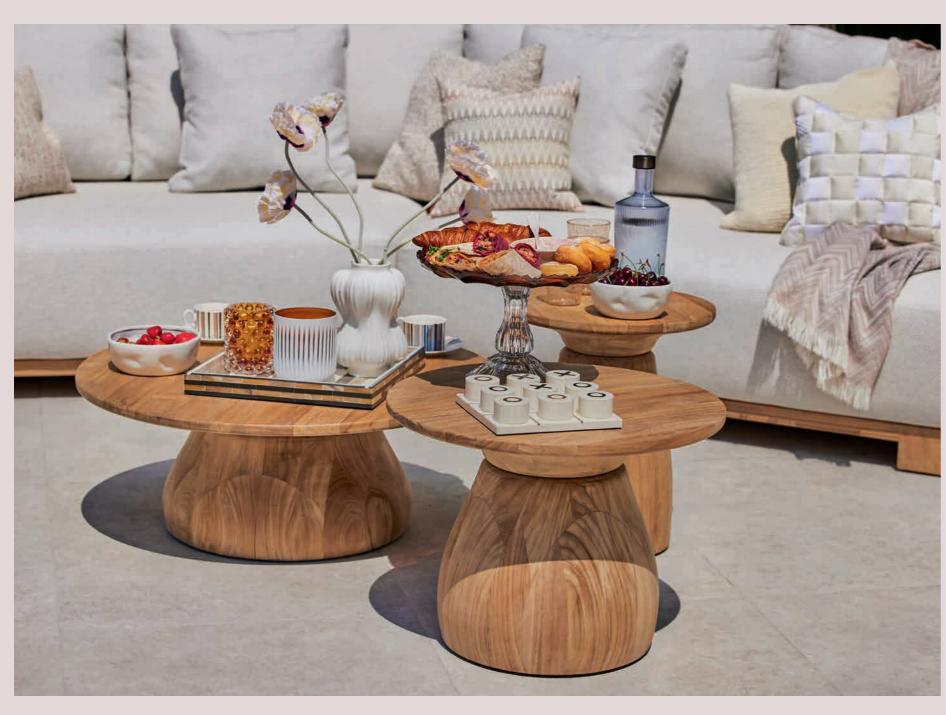

## Teak

The finest type of wood

Strong, durable, maintenance free and extremely weather-resistant. Teak is probably the finest type of wood available.

Aging nicely in warm grey tones. What beauty nature brings!

SUNS works exclusively with certified teak, originating from controlled plantations in a.o. Indonesia. Our craftsmen combine traditional workmanship, passion and cutting edge process techniques to create furniture of excellent quality and looks.