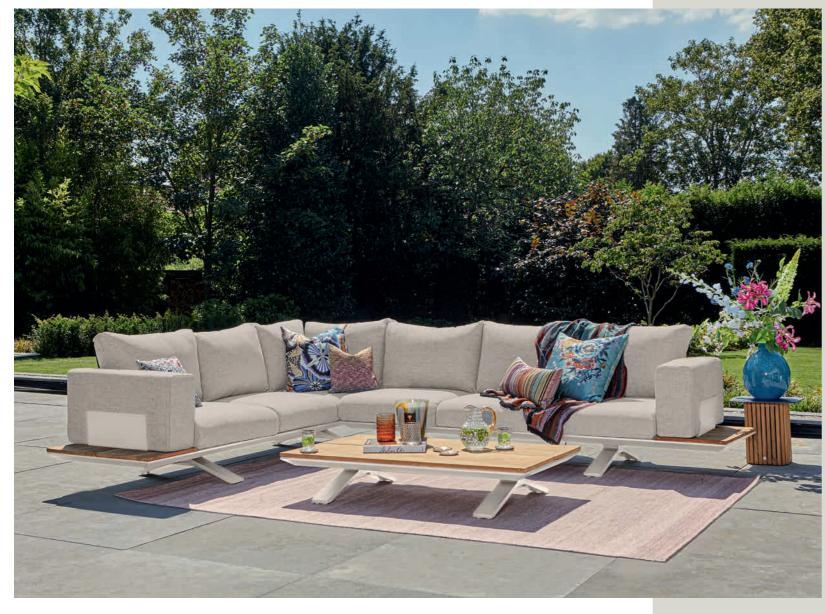

## You create

Design your perfect lounge experience

With many of our lounge set series, the 'You create' concept offers plenty of options for creating the ideal set-up for your lounge set. Just mix and match the different combinations of 2-seater and 3-seater sofas, loungers, and matching tables.

What about a loungy corner set-up with a chaise longue, or an Ibiza set-up with two separate sofas facing each other? When you have chosen your basic configuration, you can add various armrests, side tables and hockers.

Let your creativity lead the way to a lounge set that feels truly yours.

Cushions

Water repellent fabric

unexpected weather. That's why every cushion in our collection is crafted with water-repellent fabric, designed to keep your