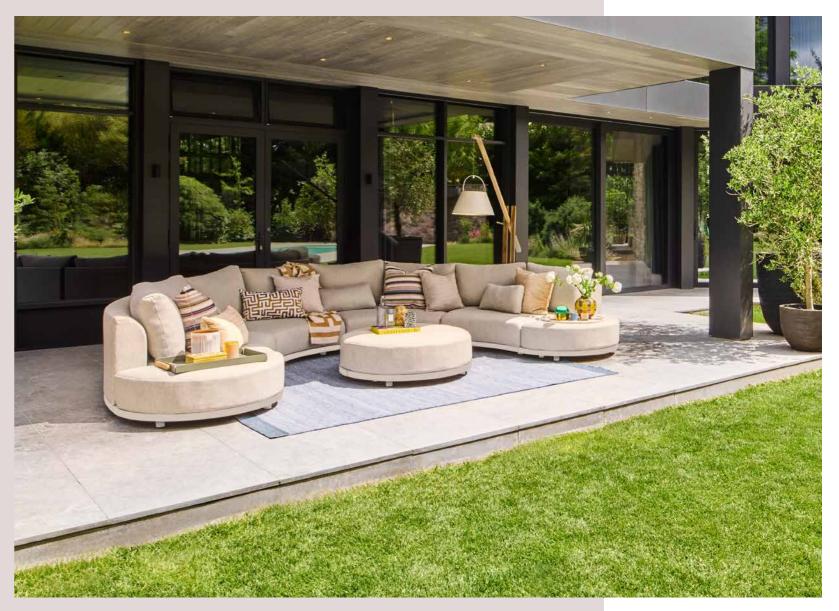

# Pure

Lounging & dining

Inspired by the beauty of nature, the Pure series embraces the charm of solid teak, blending seamlessly with organic shapes and materials.

Every design is thoughtfully created to inspire a sense of natural elegance, where flowing lines meet refined outdoor luxury. The combination of unique design elements and premium materials creates an atmosphere where comfort and character come together effortlessly, inviting you to unwind in style.

Elegant crafted with teak, bold shapes and luxurious cushions. This lounge set brings style and comfort to any outdoor setting.

Discover the new direction in outdoor design: all-teak furniture with organic shapes.

Pure lounging Aspen daybed – lounge set

The stylish design, premium fabric and cushions offer you a soft touch and warm welcome.

Inspired by iconic designs of the past, in modern quality.

Bringing iconic designs into the present.

Elevate your outdoor setting with teak's natural curves.

Discover our Neolith® table tops in various designs.

Vittoria sofa set | Veneto carpet

Soft contours emphasize the rich character of teak wood.

The newest teakwood designs are more elegant than ever.