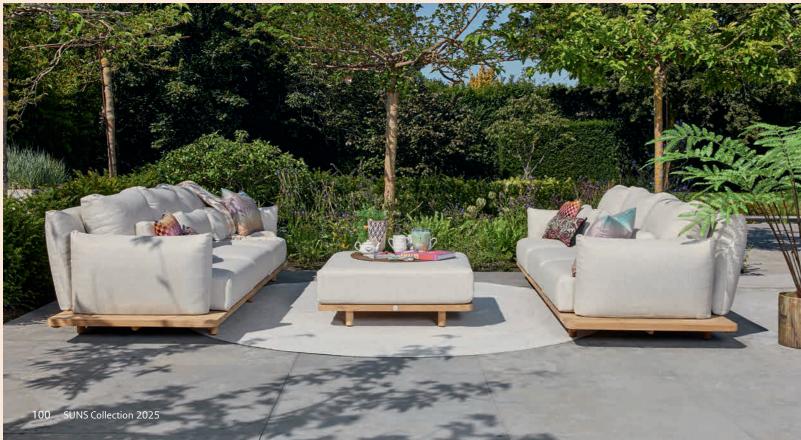

# Pure

Lounging & dining

Inspired by the beauty of nature, the Pure series embraces the charm of solid teak, blending seamlessly with organic shapes and materials.

Every design is thoughtfully created to inspire a sense of natural elegance, where flowing lines meet refined outdoor luxury. The combination of unique design elements and premium materials creates an atmosphere where comfort and character come together effortlessly, inviting you to unwind in style.

Elegant crafted with teak, bold shapes and luxurious cushions. This lounge set brings style and comfort to any outdoor setting.

Discover the new direction in outdoor design: all-teak furniture with organic shapes.