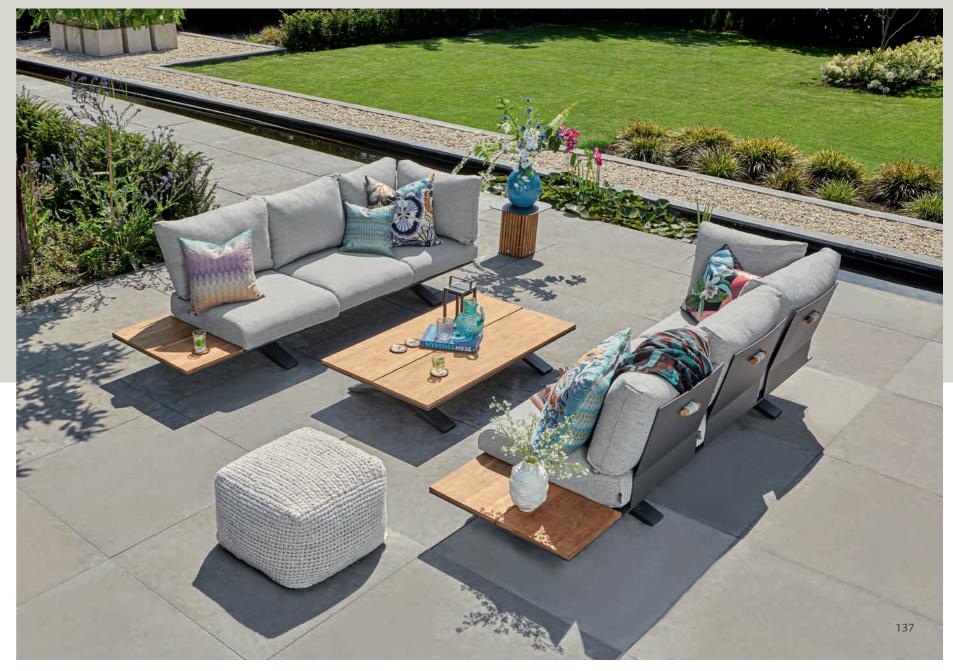

## You create

Design your perfect lounge experience

With many of our lounge set series, the 'You create' concept offers plenty of options for creating the ideal set-up for your lounge set. Just mix and match the different combinations of 2-seater and 3-seater sofas, loungers, and matching tables.

What about a loungy corner set-up with a chaise longue, or an Ibiza set-up with two separate sofas facing each other? When you have chosen your basic configuration, you can add various armrests, side tables and hockers.