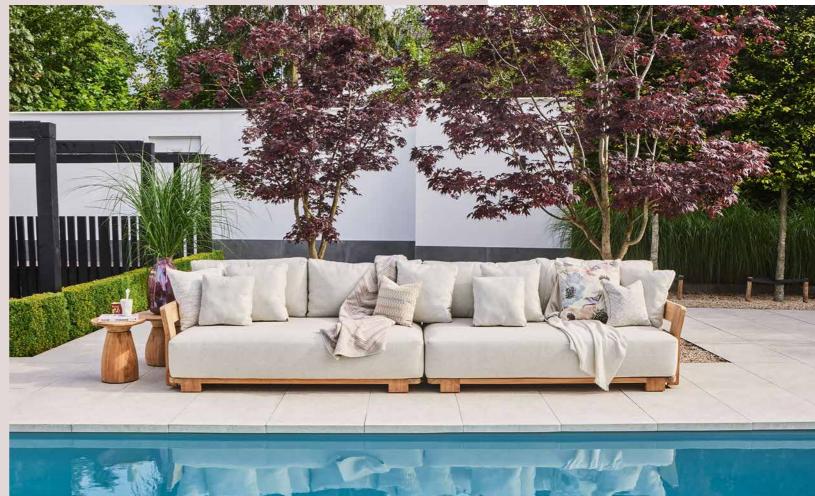

# Pure

Lounging & dining

Inspired by the beauty of nature, the Pure series embraces the charm of solid teak, blending seamlessly with organic shapes and materials.

Every design is thoughtfully created to inspire a sense of natural elegance, where flowing lines meet refined outdoor luxury. The combination of unique design elements and premium materials creates an atmosphere where comfort and character come together effortlessly, inviting you to unwind in style.

Elegant crafted with teak, bold shapes and luxurious cushions. This lounge set brings style and comfort to any outdoor setting.

Discover the new direction in outdoor design: all-teak furniture with organic shapes.