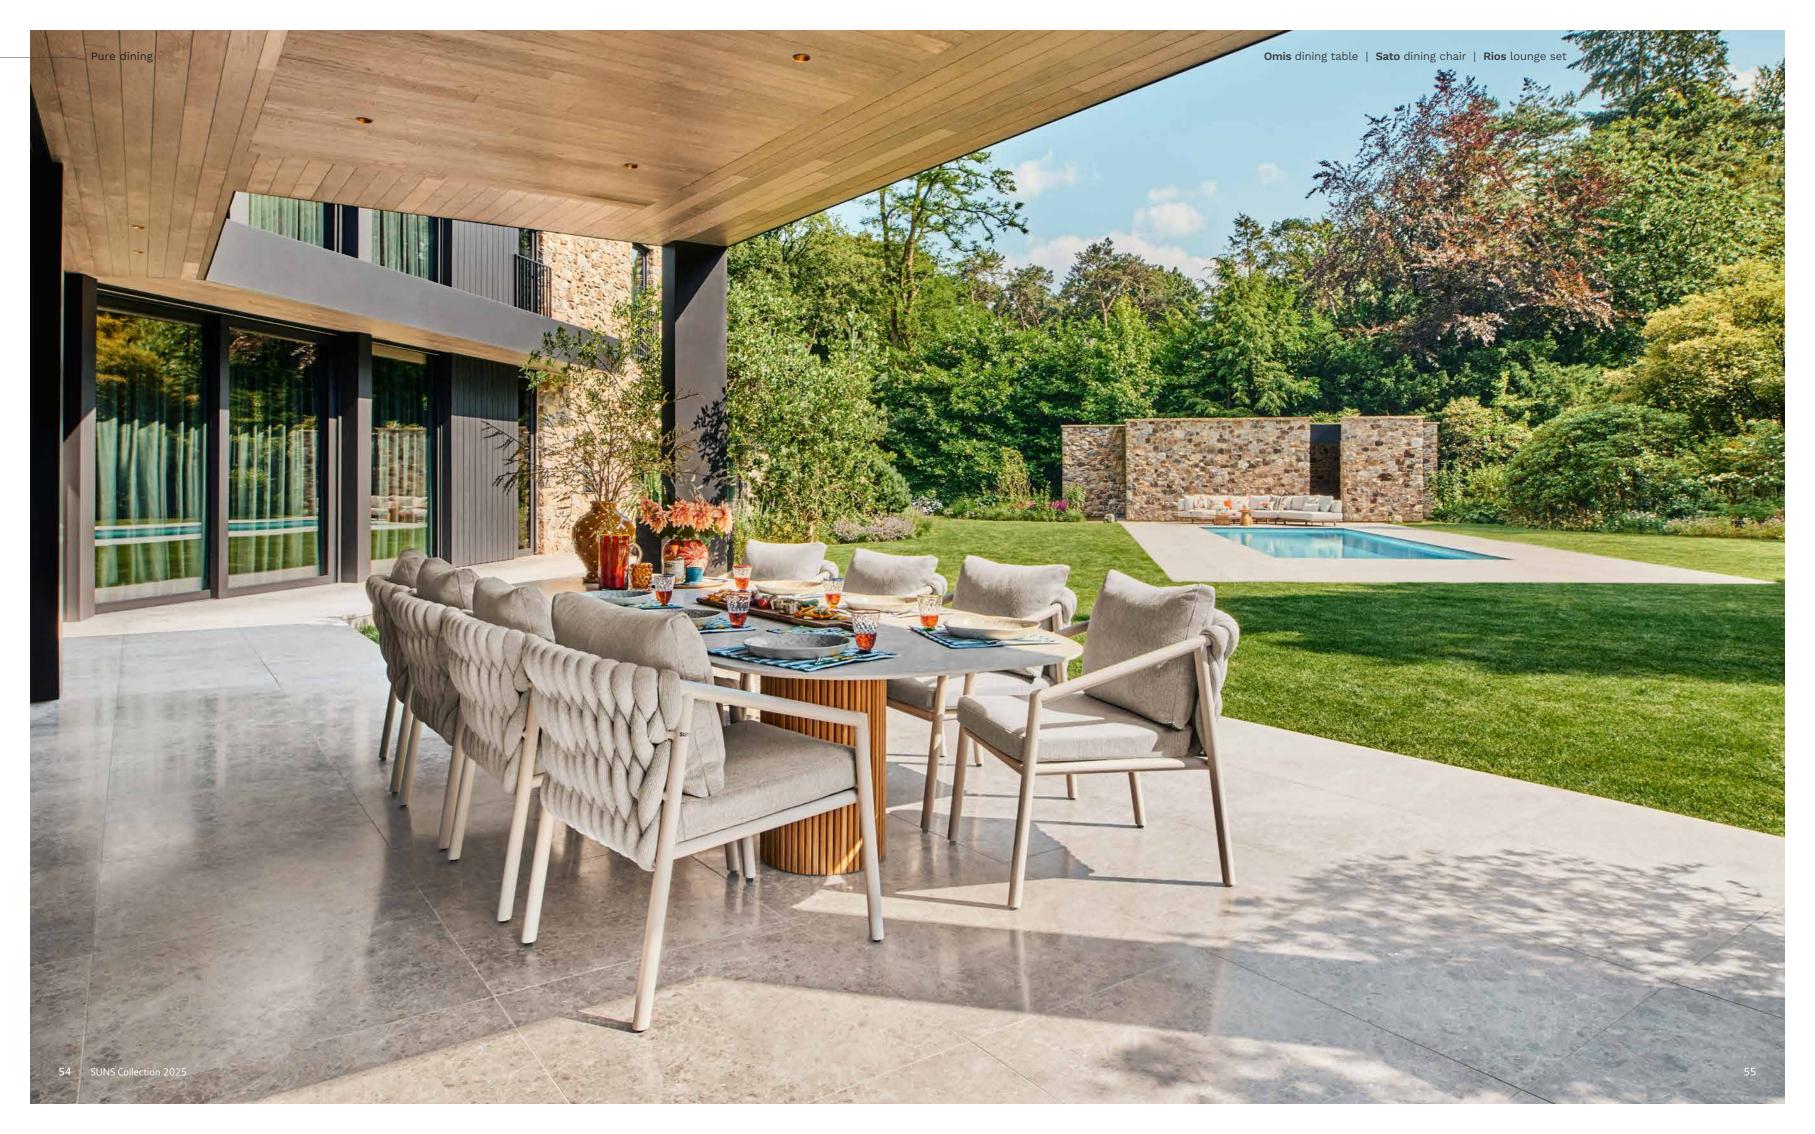

### Allure

Lounging & dining

Experience the ultimate in outdoor luxury with Allure, where comfort meets sophistication. Sink into the royal cushions and embrace the ultra-wide, deep seating that invites you to unwind in style.

Crafted with robust frames and premium materials, each piece embodies elegance and durability. The Allure style transforms any garden or terrace into a chic retreat, with designs that eatch the eye and elevate your outdoor space to new levels of refinement.

The art of sophisticated lounging.