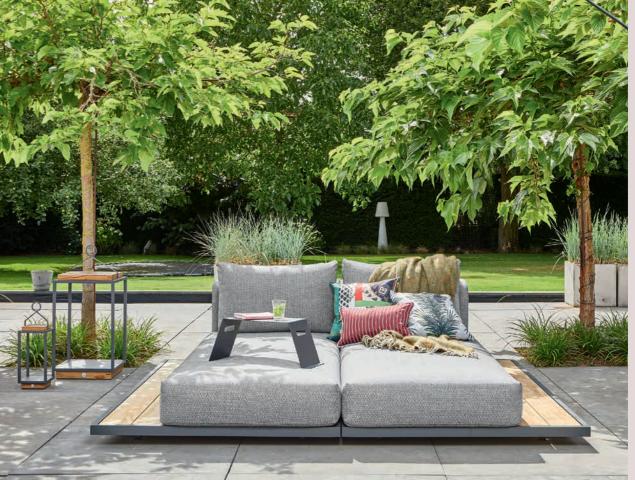

## You create

Design your perfect lounge experience

With many of our lounge set series, the 'You create' concept offers plenty of options for creating the ideal set-up for your lounge set. Just mix and match the different combinations of 2-seater and 3-seater sofas, loungers, and matching tables.

What about a loungy corner set-up with a chaise longue, or an Ibiza set-up with two separate sofas facing each other? When you have chosen your basic configuration, you can add various armrests, side tables and hockers.

Let your creativity lead the way to a lounge set that feels truly yours.

Cushions

Water repellent fabric

unexpected weather. That's why every cushion in our collection is crafted with water-repellent fabric, designed to keep your