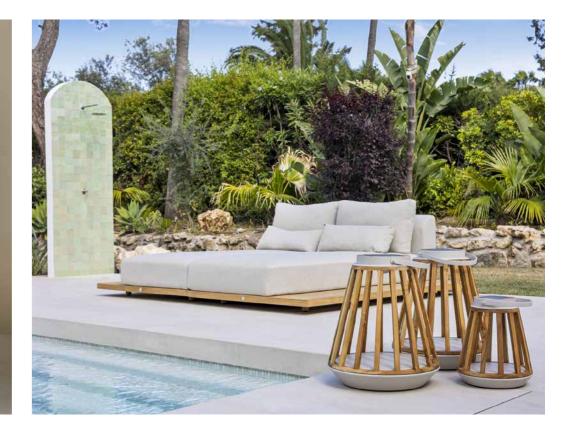

Pure lounging Aspen daybed – lounge set

The stylish design, premium fabric and cushions offer you a soft touch and warm welcome.

Inspired by iconic designs of the past, in modern quality.

Bringing iconic designs into the present.

A striking teak piece, inspired by the iconic Baobab silhouette.

Portofino sofa set – daybed – daybed with roof | Veneto carpet Pure lounging

The Portofino lounge serie, a sleek design for a modern garden, with the warmth of teak.