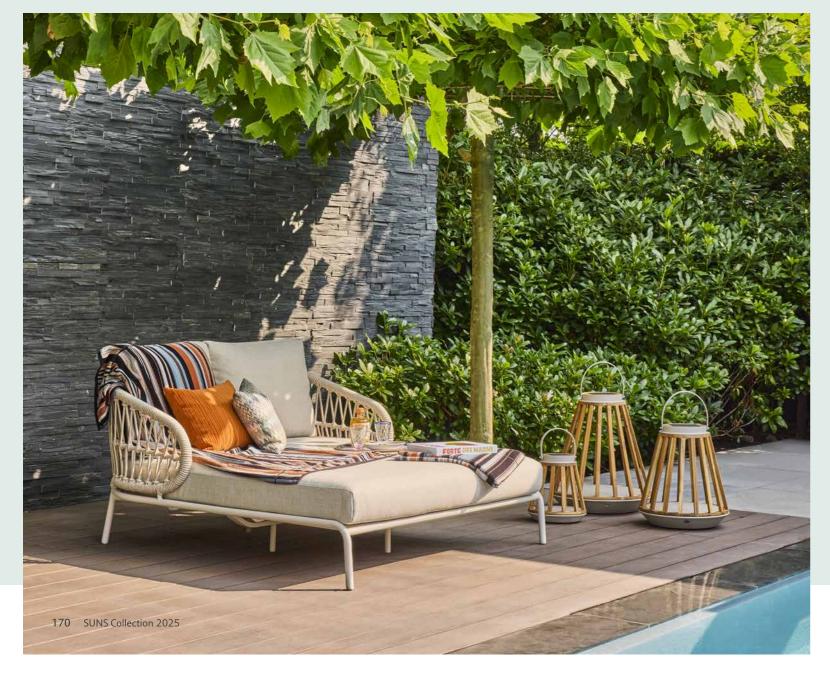

## Urban

Lounging & dining

The Urban series combines trendy industrial design with innovative features like premium ropework seating and secure cushion fixation. Delivering stylish, contemporary design and exceptional comfort. Urban gives your outdoor space a cool and fashionable touch.

Urban lounging Evora lounge set – sofa set | Veneto carpet

Aluminium of industrial quality will hold up to its promises for a lifetime.