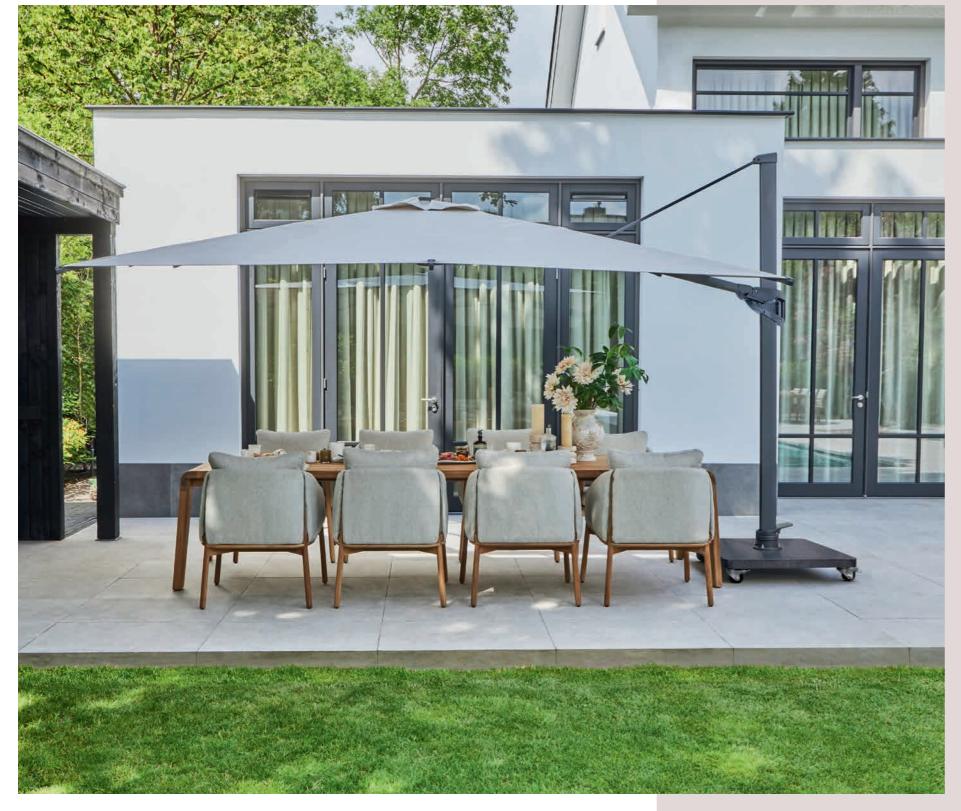

#### From traditional dining to 'low dining'

A decent dining table is solid and stylish. SUNS dining tables can withstand a drop of rain. The same goes for our dining chairs. And years of experience, refined design, and high-end materials provide SUNS dining chairs with an unequalled seating comfort. SUNS has both regular dining chairs as well as stackable ones, or with an adjustable backrest. But 'low' is the latest trend in dining. The comfort of a lounge set is combined with the practical aspect of classic dining. Ideal for hours of dining and relaxing with friends and family.

## Low dining

Low dining is the new trend. Combining the functionality of a traditional dining table with the comfort of a lounge set.

Sorolo low dining table | Sato low dining chair

Elegant teakwood, styled to perfection for any setting.