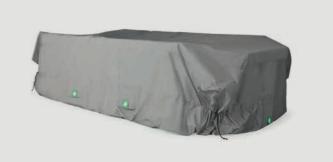

# Cover collection

The ultimate protection

Premium protection for your garden furniture with the highquality SUNS covers. These robust canvas covers shield your outdoor pieces from the elements, offering waterproof, colorfast, and breathable performance.

Designed to last, each cover fits perfect and ensures your furniture stays in top condition all year round. Plus, they come with a handy storage bag, making them easy to pack away when not in use. With tailored options available, there's a perfect fit for every piece in your outdoor collection.

## A suitable cover for every set.

Canvas: super strong, water-resistant, colorfast, durable and breathable.

Each cover comes with a convenient storage bag, compact and easy to store when not in use.

210 SUNS Collection 2025 211