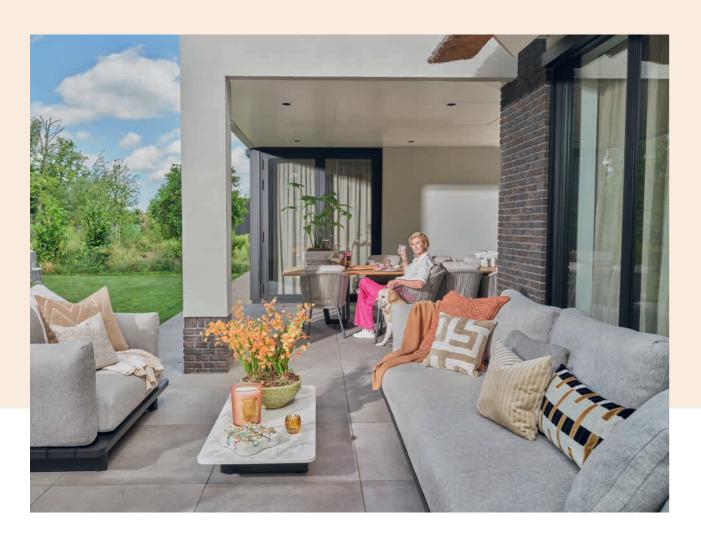

78 SUNS Collection 2025

At Anouk en Edwin Smulders' stunning waterside home, modern design meets classic elegance. The sunny veranda is an ideal spot to soak up warm summer days, while a stylish covered dining area provides a cozy, shaded place for meals with family and friends. In other corners of the garden, the sofa sets create a relaxing area—perfect for unwinding after a busy day.

### **FEATURED PRODUCTS**

Volar sofa set | Palermo dining table | Nappa dining chair | Evora daybed | Veneto carpet | Termoli sofa set | Arezzo pouf | Fay outdoor lamp