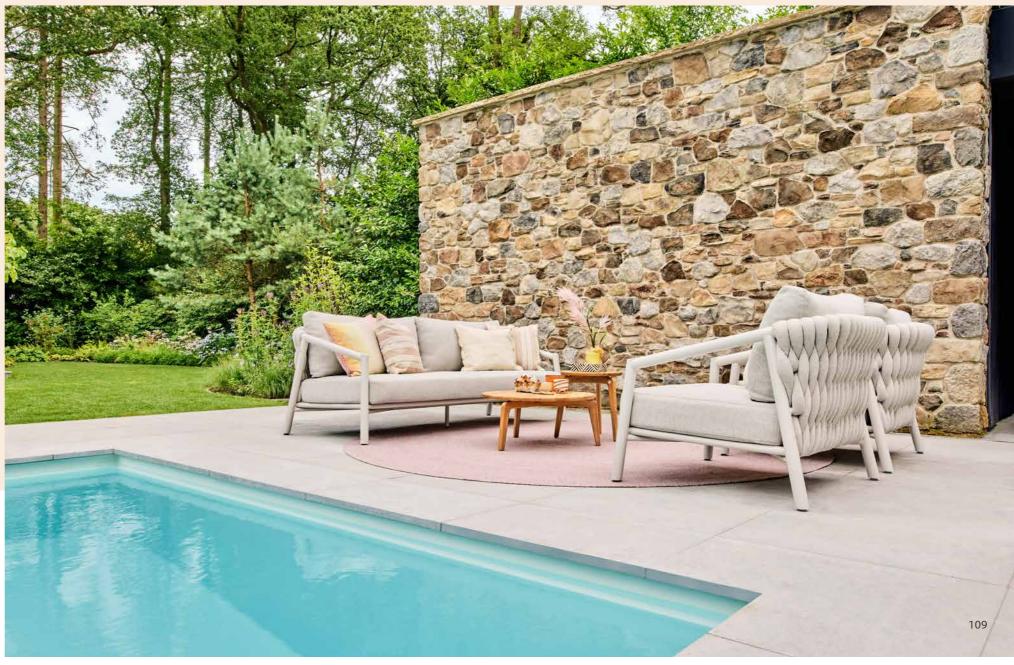

### Allure

Lounging & dining

Experience the ultimate in outdoor luxury with Allure, where comfort meets sophistication. Sink into the royal cushions and embrace the ultra-wide, deep seating that invites you to unwind in style.

Crafted with robust frames and premium materials, each piece embodies elegance and durability. The Allure style transforms any garden or terrace into a chic retreat, with designs that eatch the eye and elevate your outdoor space to new levels of refinement.

The art of sophisticated lounging.