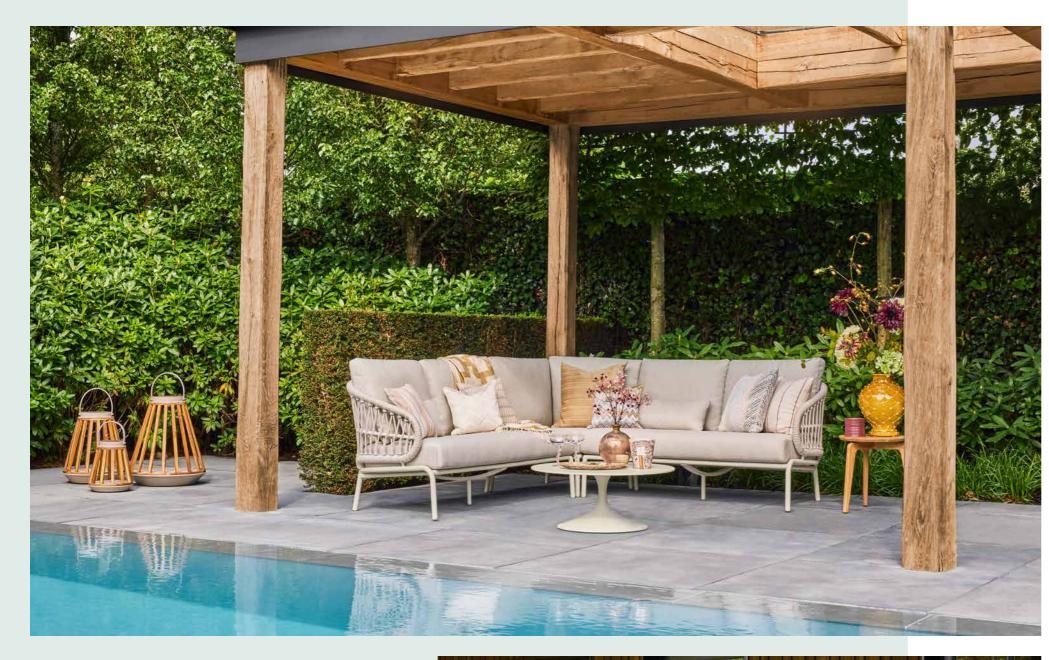

## You create

Design your perfect lounge experience

With many of our lounge set series, the 'You create' concept offers plenty of options for creating the ideal set-up for your lounge set. Just mix and match the different combinations of 2-seater and 3-seater sofas, loungers, and matching tables.

What about a loungy corner set-up with a chaise longue, or an Ibiza set-up with two separate sofas facing each other? When you have chosen your basic configuration, you can add various armrests, side tables and hockers.

Let your creativity lead the way to a lounge set that feels truly yours.

Cushions

Water repellent fabric

unexpected weather. That's why every cushion in our collection is crafted with water-repellent fabric, designed to keep your