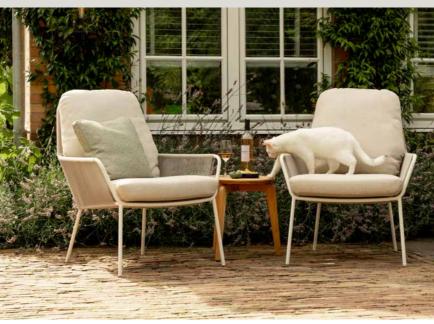

## Leslie Keijzer

Family garden ready for summer

Leslie Keijzer, a familiar face from the popular Dutch tv serie 'Echte Gooische Moeders', turned to SUNS to make her family garden ready for summer. With soft, warm tones, SUNS transformed her outdoor space into an inviting area where she can relax and enjoy time with her family. The thoughtfully chosen pieces blend comfort and style, creating the perfect setting for outdoor living.

## FEATURED PRODUCTS

Evora lounge set | Palmoli parasol | Punta lounge chair | Termoli lounge table | Veneto carpet