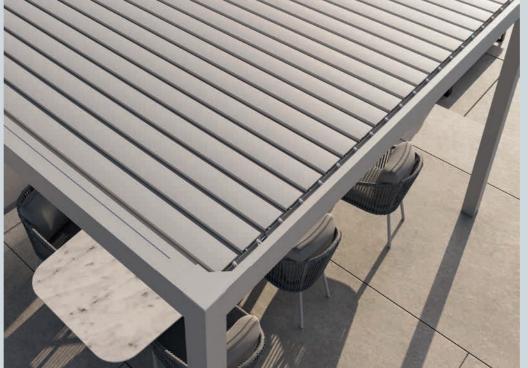

# Gazebo collection

Outdoors all year round

Enjoy sun, shade, or even a light summer rain worry-free.

With a SUNS gazebo, outdoor comfort is guaranteed.

Built from durable industrial-grade aluminium, it features integrated rainwater drainage and fits seamlessly into any garden or patio. This clever modular design can be set up in just one day, allowing you to create your perfect patio cover.

The SUNS gazebo range includes various styles and sizes, with customizable roof shutter options. Connect multiple modules for limitless expansion. Choose from optional roll-up screens or aluminium side panels. Some models even come with built-in LED lighting. The choice is yours!