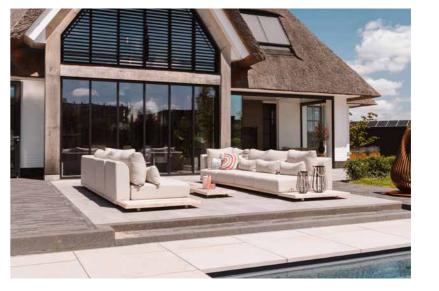

#### Lounging is relaxing

To fully enjoy your outdoor space, a lounge set is an absolute must. Lounging equals relaxing. Comfortable cushions and high-quality materials make a SUNS lounge set the ideal outdoor furniture to unwind on. Remarkable in the SUNS collection are the designs with extra low and deep seats, also known as 'low loungers'

This trend is reflected in the popular platform lounge sets, where tables and the seating area are a seamless and sleek ensemble.