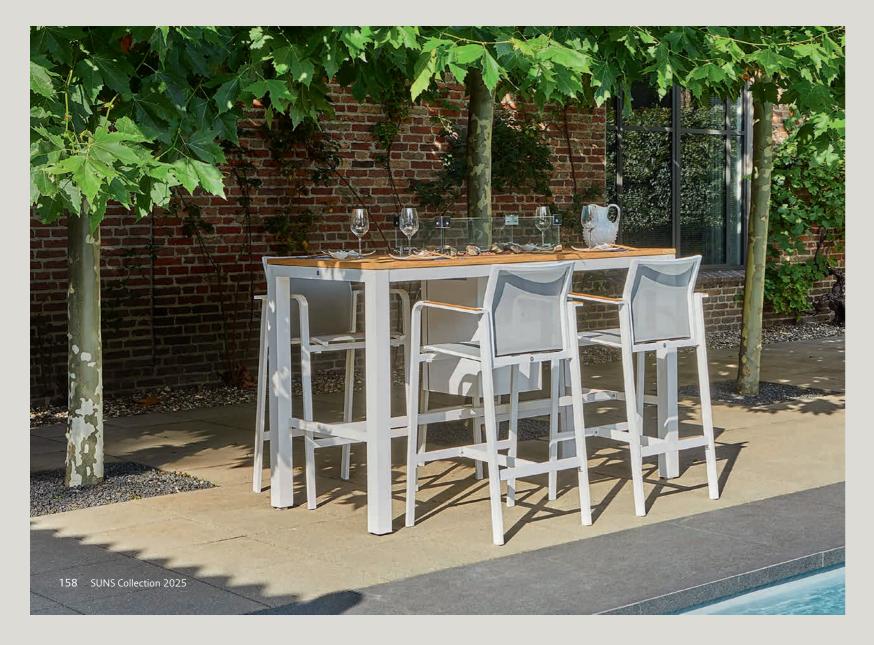

Basta dining table | Bellano dining chair | Novara parasol

46 SUNS Collection 2025 47

Basta low dining table – low dining chair Pure dining Basta dining table | Noli dining chair | Novara parasol

Enjoying the outdoors, where design and dining unite.

## Easily adjustable

This parasol is easy to adjust to the position of the sun and can be easily moved thanks to its castors.

Novara parasol

Basta dining table | Dolce dining chair

Urban dining

154 SUNS Collection 2025 155