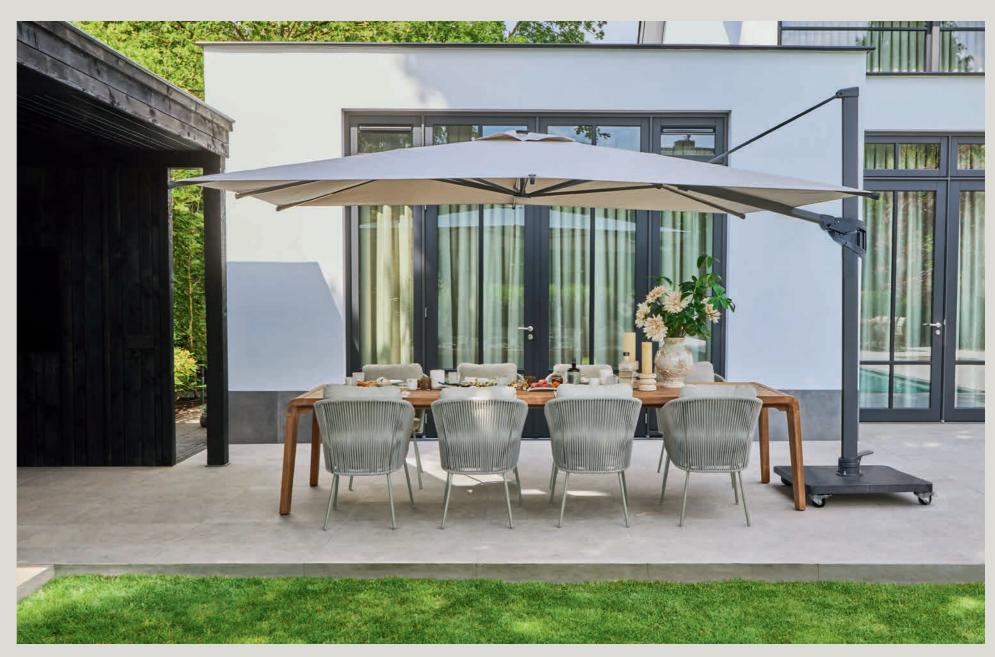

## Easily adjustable

This parasol is easy to adjust to the position of the sun and can be easily moved thanks to its castors.

Novara parasol

Basta dining table | Dolce dining chair

Urban dining

154 SUNS Collection 2025 155