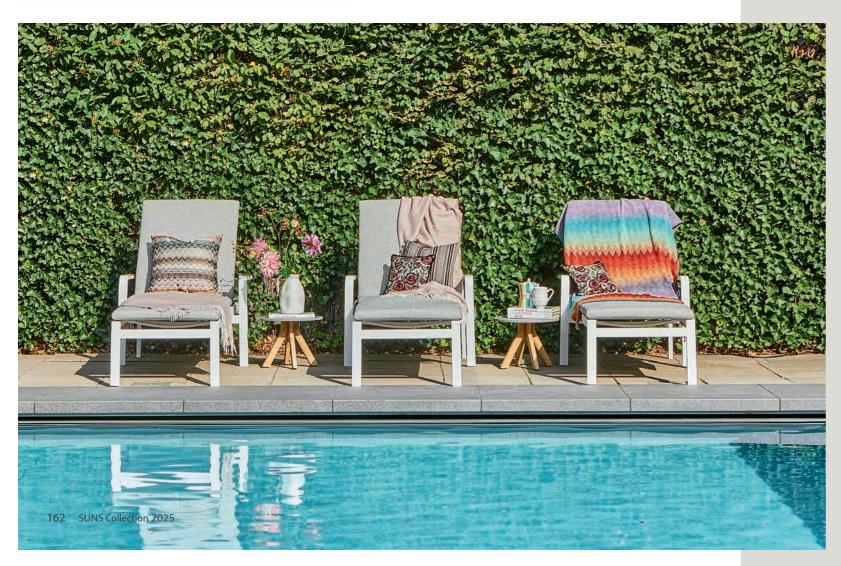

## Classic

Lounging & dining

A classic look and maximum comfort are features that characterize the Classic series. With focus on functional design with an elegant touch. The typical classic look and all kinds of practical solutions, ensure that you can enjoy your outdoor space.

Distinctive weaving of high-end rope offering comfortable seating in style.

Classic design, seamlessly combining luxury and sophistication.

Classic lounging

Sorrento lounge set

Sink into ultimate relaxation with generous cushions and timeless design.