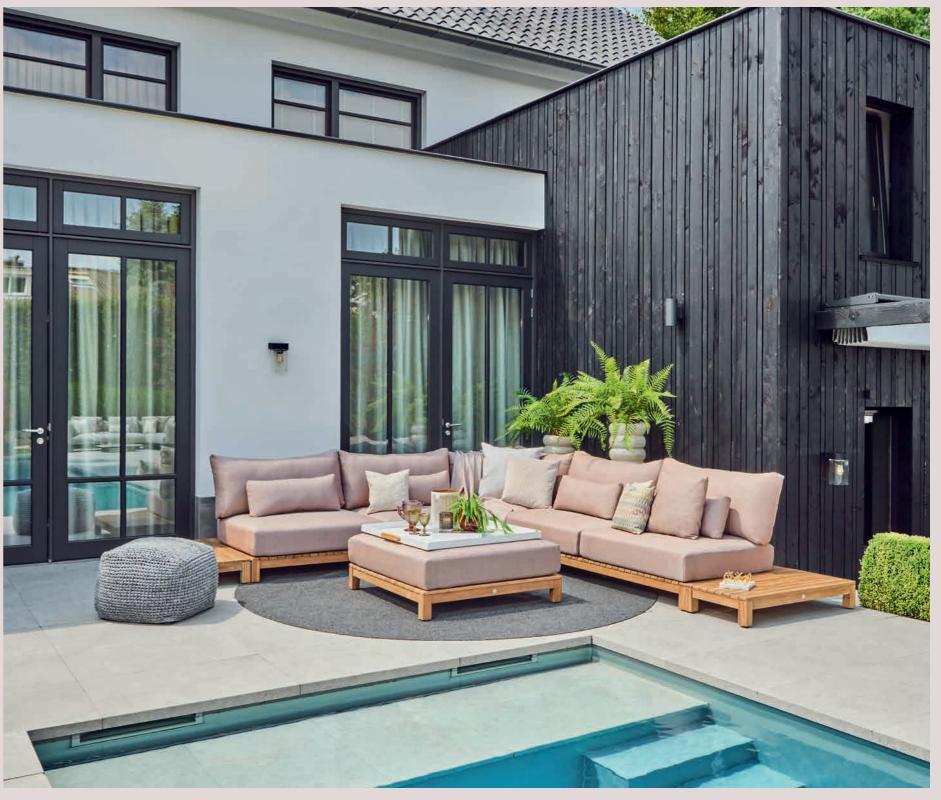

### Allure

Lounging & dining

Experience the ultimate in outdoor luxury with Allure, where comfort meets sophistication. Sink into the royal cushions and embrace the ultra-wide, deep seating that invites you to unwind in style.

Crafted with robust frames and premium materials, each piece embodies elegance and durability. The Allure style transforms any garden or terrace into a chic retreat, with designs that eatch the eye and elevate your outdoor space to new levels of refinement.

The art of sophisticated lounging.