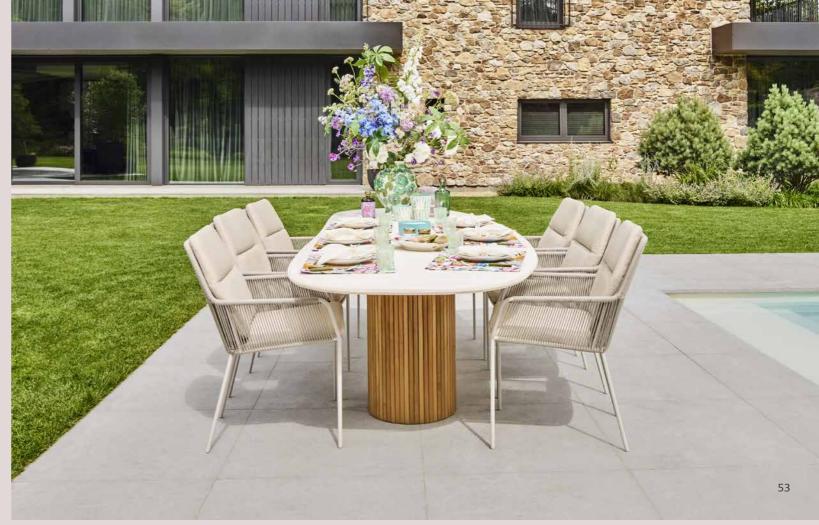

### Allure

Lounging & dining

Experience the ultimate in outdoor luxury with Allure, where comfort meets sophistication. Sink into the royal cushions and embrace the ultra-wide, deep seating that invites you to unwind in style.

Crafted with robust frames and premium materials, each piece embodies elegance and durability. The Allure style transforms any garden or terrace into a chic retreat, with designs that eatch the eye and elevate your outdoor space to new levels of refinement.

The art of sophisticated lounging.