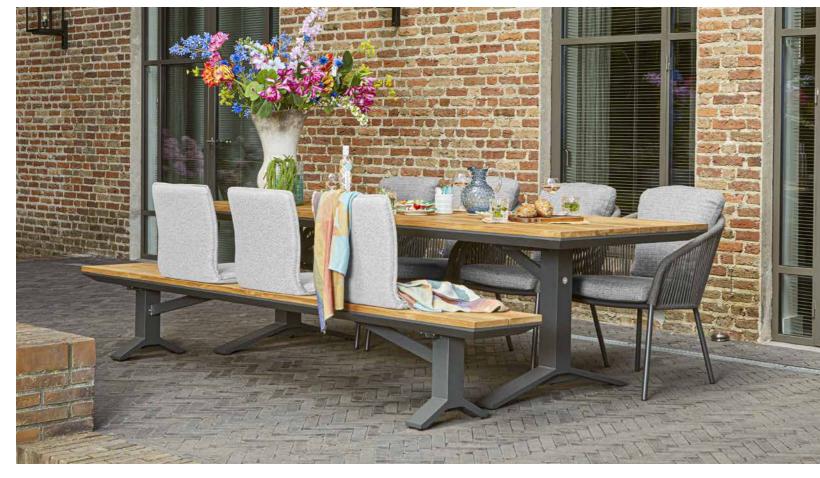

#### From traditional dining to 'low dining'

A decent dining table is solid and stylish. SUNS dining tables can withstand a drop of rain. The same goes for our dining chairs. And years of experience, refined design, and high-end materials provide SUNS dining chairs with an unequalled seating comfort. SUNS has both regular dining chairs as well as stackable ones, or with an adjustable backrest. But 'low' is the latest trend in dining. The comfort of a lounge set is combined with the practical aspect of classic dining. Ideal for hours of dining and relaxing with friends and family.

Just put the seperate Viëste bench seat on your table bench. Experience the surprising comfort of this seat.

Urban dining

Crafted for the outdoors: aluminium that lasts season after season.

Savona dining table | Punta dining chair