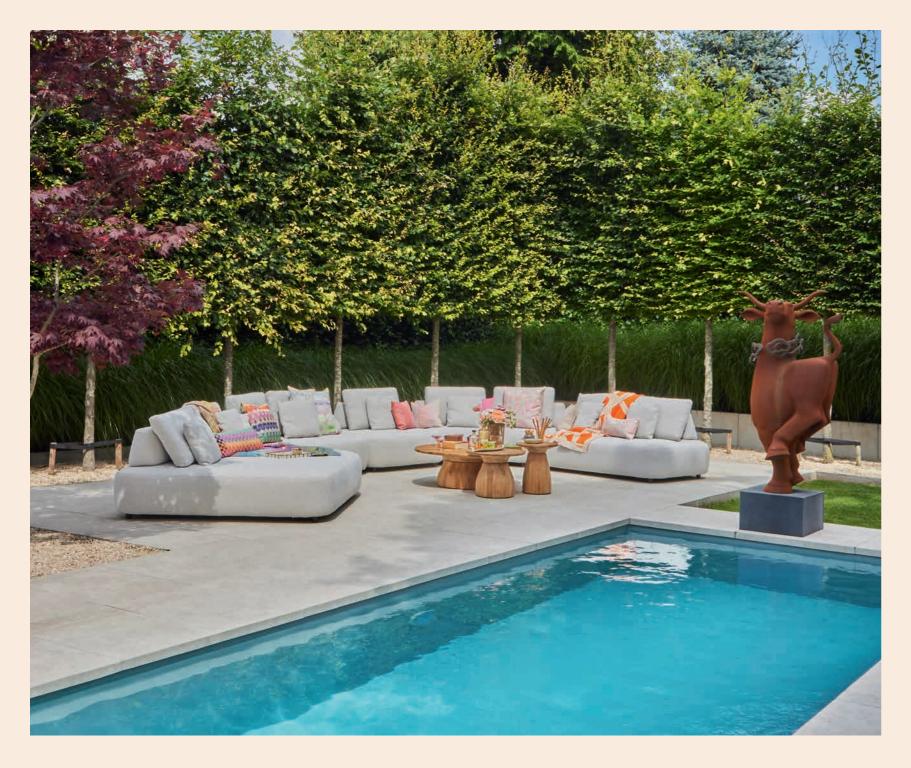

The seemingly frameless design of the Blocchi lounge set is an irresistible invitation to cherish its comfort.

Elevate your outdoor sanctuary with designs that invite relaxation and refined comfort.

Allure lounging Bora sofa set | Veneto carpet