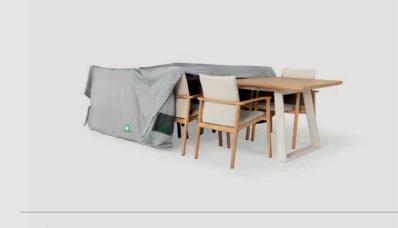

# Cover collection

The ultimate protection

Premium protection for your garden furniture with the highquality SUNS covers. These robust canvas covers shield your outdoor pieces from the elements, offering waterproof, colorfast, and breathable performance.

Designed to last, each cover fits perfect and ensures your furniture stays in top condition all year round. Plus, they come with a handy storage bag, making them easy to pack away when not in use. With tailored options available, there's a perfect fit for every piece in your outdoor collection.

## A suitable cover for every set.

Canvas: super strong, water-resistant, colorfast, durable and breathable.

Each cover comes with a convenient storage bag, compact and easy to store when not in use.

210 SUNS Collection 2025 211