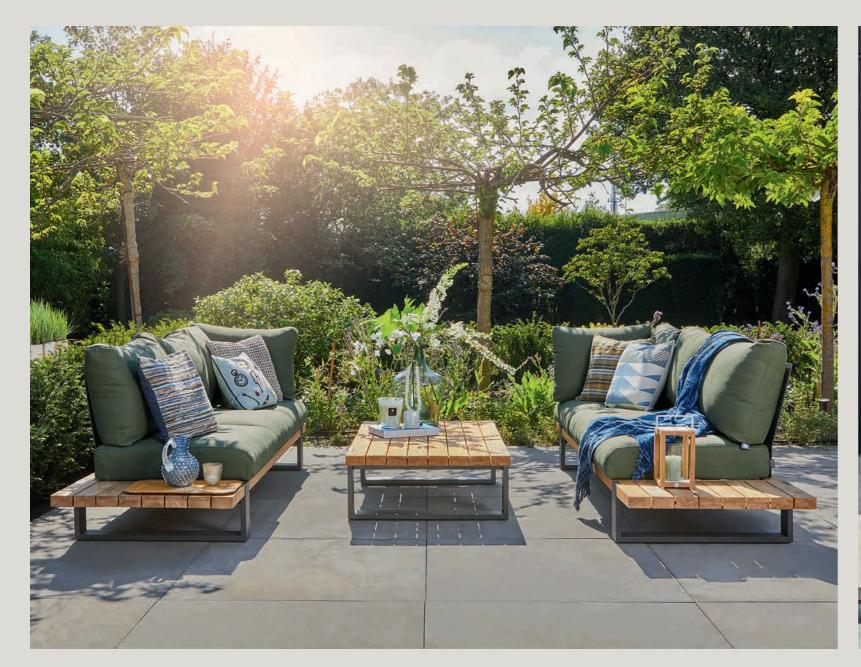

#### Lounging is relaxing

To fully enjoy your outdoor space, a lounge set is an absolute must. Lounging equals relaxing. Comfortable cushions and high-quality materials make a SUNS lounge set the ideal outdoor furniture to unwind on. Remarkable in the SUNS collection are the designs with extra low and deep seats, also known as 'low loungers'

## You create

Design your perfect lounge experience

With many of our lounge set series, the 'You create' concept offers plenty of options for creating the ideal set-up for your lounge set. Just mix and match the different combinations of 2-seater and 3-seater sofas, loungers, and matching tables.

What about a loungy corner set-up with a chaise longue, or an Ibiza set-up with two separate sofas facing each other? When you have chosen your basic configuration, you can add various armrests, side tables and hockers.