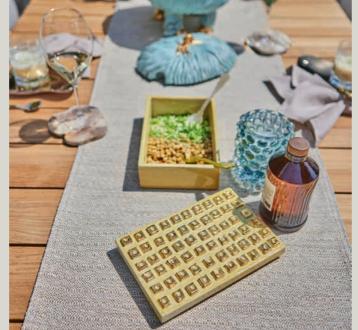

Basta dining table | Bellano dining chair | Novara parasol

46 SUNS Collection 2025 47

Basta low dining table – low dining chair Pure dining Basta dining table | Noli dining chair | Novara parasol

Enjoying the outdoors, where design and dining unite.

## Easily adjustable

This parasol is easy to adjust to the position of the sun and can be easily moved thanks to its castors.

Novara parasol

Basta dining table | Dolce dining chair

Urban dining

154 SUNS Collection 2025 155