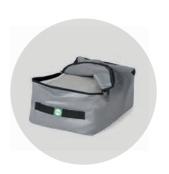

# Cover collection

The ultimate protection

Premium protection for your garden furniture with the highquality SUNS covers. These robust canvas covers shield your outdoor pieces from the elements, offering waterproof, colorfast, and breathable performance.

Designed to last, each cover fits perfect and ensures your furniture stays in top condition all year round. Plus, they come with a handy storage bag, making them easy to pack away when not in use. With tailored options available, there's a perfect fit for every piece in your outdoor collection.

## A suitable cover for every set.

Canvas: super strong, water-resistant, colorfast, durable and breathable.

Each cover comes with a convenient storage bag, compact and easy to store when not in use.

210 SUNS Collection 2025 211