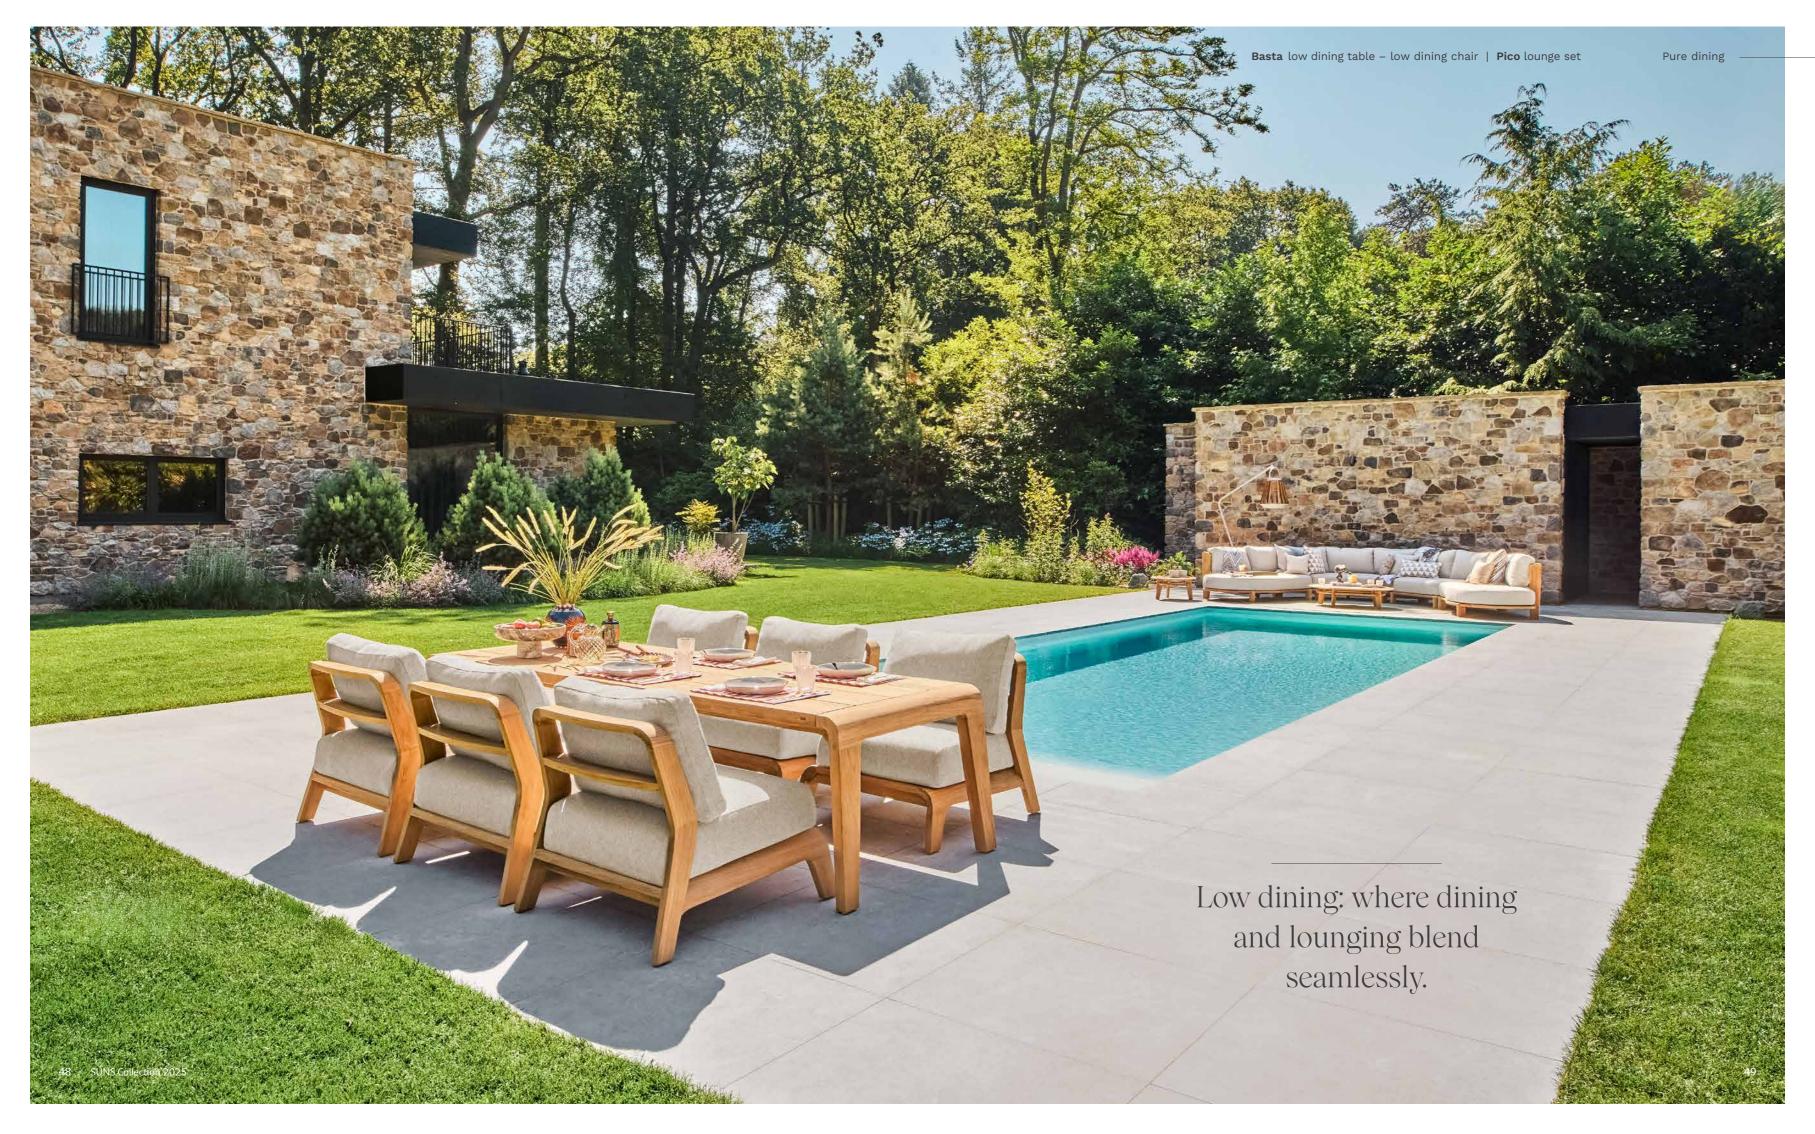

Basta dining table | Bellano dining chair | Novara parasol

46 SUNS Collection 2025 47

Basta low dining table – low dining chair Pure dining Basta dining table | Noli dining chair | Novara parasol

Enjoying the outdoors, where design and dining unite.

## Low dining

Low dining is the new trend. Combining the functionality of a traditional dining table with the comfort of a lounge set.

Sorolo low dining table | Sato low dining chair

Elegant teakwood, styled to perfection for any setting.