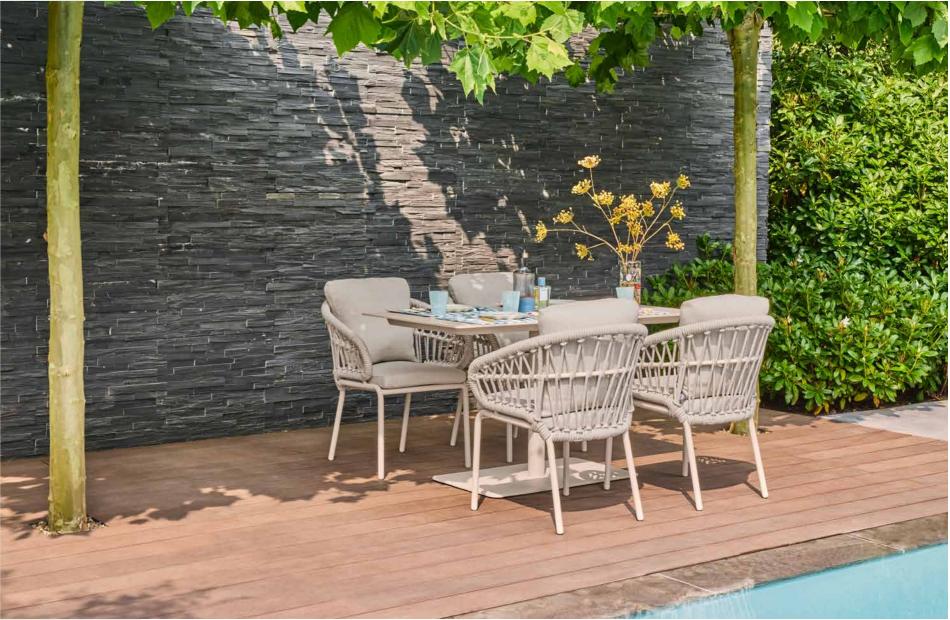

# Pure

Lounging & dining

Inspired by the beauty of nature, the Pure series embraces the charm of solid teak, blending seamlessly with organic shapes and materials.

Every design is thoughtfully created to inspire a sense of natural elegance, where flowing lines meet refined outdoor luxury. The combination of unique design elements and premium materials creates an atmosphere where comfort and character come together effortlessly, inviting you to unwind in style.

Elegant crafted with teak, bold shapes and luxurious cushions. This lounge set brings style and comfort to any outdoor setting.

Discover the new direction in outdoor design: all-teak furniture with organic shapes.

Basta dining table | Bellano dining chair | Novara parasol

46 SUNS Collection 2025 47

Basta low dining table – low dining chair Pure dining Basta dining table | Noli dining chair | Novara parasol

Enjoying the outdoors, where design and dining unite.