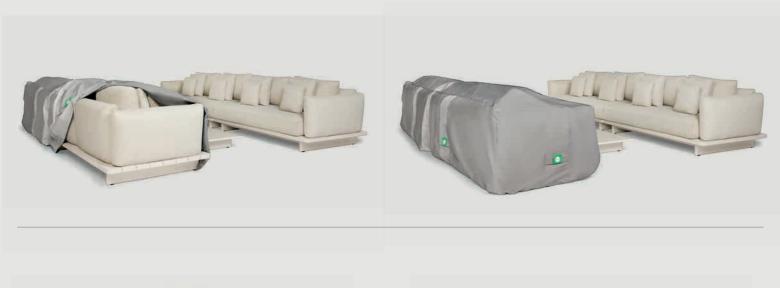

# Cover collection

The ultimate protection

Premium protection for your garden furniture with the highquality SUNS covers. These robust canvas covers shield your outdoor pieces from the elements, offering waterproof, colorfast, and breathable performance.

Designed to last, each cover fits perfect and ensures your furniture stays in top condition all year round. Plus, they come with a handy storage bag, making them easy to pack away when not in use. With tailored options available, there's a perfect fit for every piece in your outdoor collection.

## A suitable cover for every set.

Canvas: super strong, water-resistant, colorfast, durable and breathable.

Each cover comes with a convenient storage bag, compact and easy to store when not in use.

210 SUNS Collection 2025 211