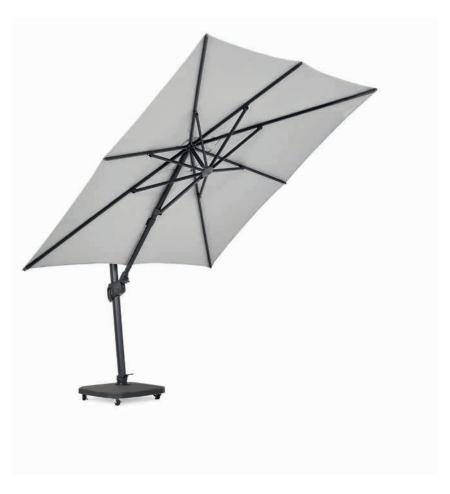

## Easily adjustable

This parasol is easy to adjust to the position of the sun and can be easily moved thanks to its castors.

Novara parasol

Basta dining table | Dolce dining chair

Urban dining

154 SUNS Collection 2025 155

## Parasol collection

| INOV | ara  | 154 |
|------|------|-----|
| Palr | noli | 153 |
|      |      |     |