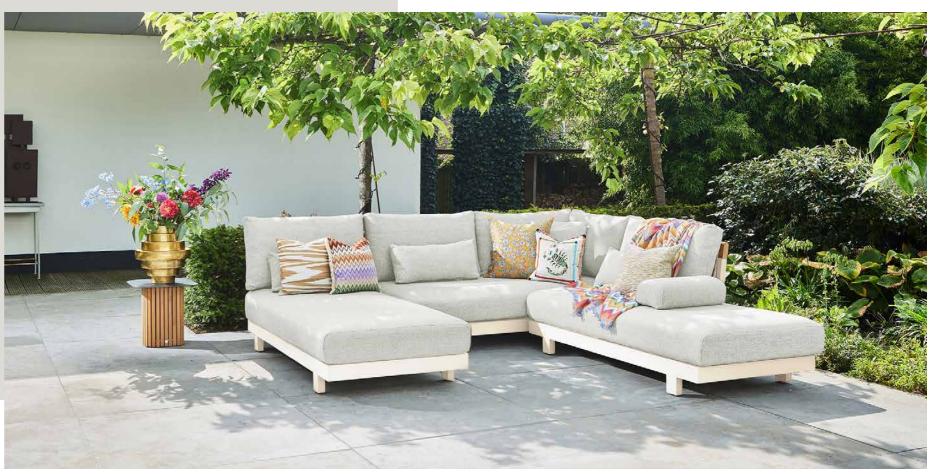

# Pure

Lounging & dining

Inspired by the beauty of nature, the Pure series embraces the charm of solid teak, blending seamlessly with organic shapes and materials.

Every design is thoughtfully created to inspire a sense of natural elegance, where flowing lines meet refined outdoor luxury. The combination of unique design elements and premium materials creates an atmosphere where comfort and character come together effortlessly, inviting you to unwind in style.

Elegant crafted with teak, bold shapes and luxurious cushions. This lounge set brings style and comfort to any outdoor setting.

Discover the new direction in outdoor design: all-teak furniture with organic shapes.