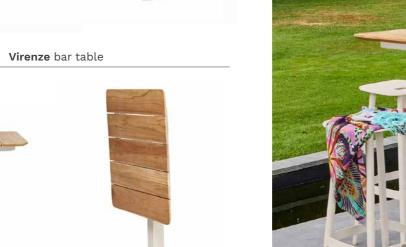

| Furniture collection             |                     |
|----------------------------------|---------------------|
| Dining tables   Low dining table | s   Bar tables      |
| Atlanta                          | 143                 |
| Basta                            | 46-51               |
| Erice                            | 58-59               |
| Ferla                            | 122-123             |
| Grado                            | 183                 |
| Grado low                        | 62   106            |
| Madre                            | 182                 |
| Monte vari                       | 156-157             |
| Nova                             | 171-175             |
| Omis                             | 52-55               |
| Ovada                            | 142                 |
| Palermo - teak                   | 74-75   127         |
| Palermo - Neolith                | 102   105   124-125 |
| Savona                           | 144-145             |
| Sorolo                           | 39-41               |
| Sorolo low                       | 60-61   63          |
| Stockholm                        | 140                 |
| Tomar                            | 141                 |
| Vasto                            | 140                 |
| Virenze                          | 160-161             |
|                                  |                     |

| urniture col | lle | ction             |   |            |  |
|--------------|-----|-------------------|---|------------|--|
| ining chairs | 1   | Low dining chairs | 1 | Bar chairs |  |

| Lounge chairs & hockers |         |
|-------------------------|---------|
| Antas                   | 184     |
| Anzio                   | 159     |
| Aritzo                  | 76      |
| Avero                   | 111     |
| Basta                   | 48      |
| Bellano                 | 76      |
| Dolce                   | 111     |
| Florine                 | 76      |
| ltza                    | 186     |
| Matera                  | 159     |
| Nappa                   | 111     |
| Noli                    | 112     |
| Pemba                   | 76      |
| Prato                   | 186     |
| Punta                   | 112     |
| Revello                 | 112     |
| Santorini               | 186     |
| Sato                    | 54-55   |
| Sato low                | 61      |
| Senese                  | 76      |
| Termoli                 | 76      |
| Termoli relax           | 35      |
| Tosca                   | 186     |
| Tutti                   | 158     |
| Vado                    | 186     |
| Vento                   | 39      |
| Viëste                  | 184     |
| Virenze                 | 160-161 |
| Vittoria                | 76      |

| 54.10                     |         |
|---------------------------|---------|
| Sato                      | 54-55   |
| Sato low                  | 61      |
| Senese                    | 76      |
| Termoli                   | 76      |
| Termoli relax             | 35      |
| Tosca                     | 186     |
| Tutti                     | 158     |
| Vado                      | 186     |
| Vento                     | 39      |
| Viëste                    | 184     |
| Virenze                   | 160-161 |
| Vittoria                  | 76      |
|                           |         |
|                           |         |
| Furniture collection      |         |
| i di ilicai o oottootioii |         |