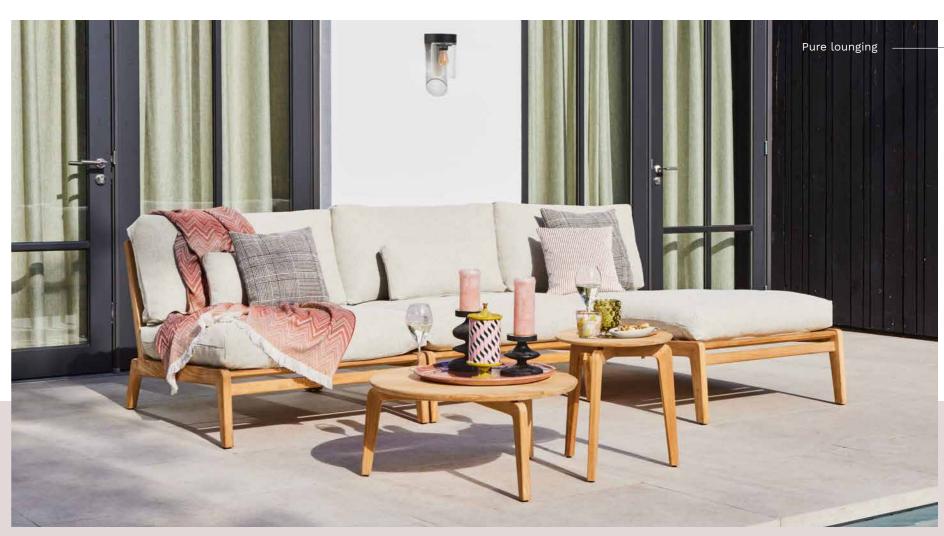

# Pure

Lounging & dining

Inspired by the beauty of nature, the Pure series embraces the charm of solid teak, blending seamlessly with organic shapes and materials.

Every design is thoughtfully created to inspire a sense of natural elegance, where flowing lines meet refined outdoor luxury. The combination of unique design elements and premium materials creates an atmosphere where comfort and character come together effortlessly, inviting you to unwind in style.

Elegant crafted with teak, bold shapes and luxurious cushions. This lounge set brings style and comfort to any outdoor setting.

Discover the new direction in outdoor design: all-teak furniture with organic shapes.