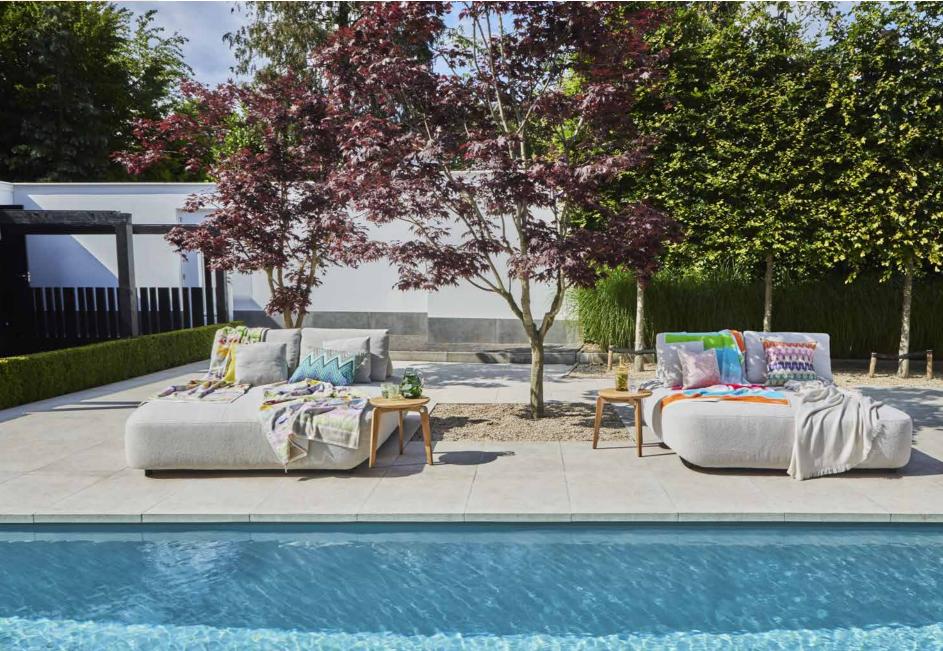

# Pure

Lounging & dining

Inspired by the beauty of nature, the Pure series embraces the charm of solid teak, blending seamlessly with organic shapes and materials.

Every design is thoughtfully created to inspire a sense of natural elegance, where flowing lines meet refined outdoor luxury. The combination of unique design elements and premium materials creates an atmosphere where comfort and character come together effortlessly, inviting you to unwind in style.

Elegant crafted with teak, bold shapes and luxurious cushions. This lounge set brings style and comfort to any outdoor setting.

Discover the new direction in outdoor design: all-teak furniture with organic shapes.