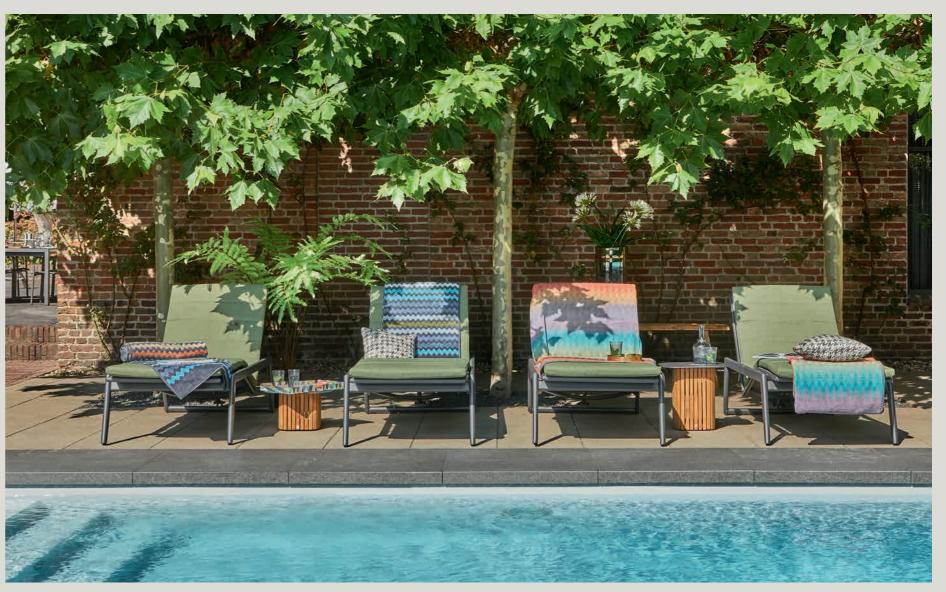

## Urban

Lounging & dining

The Urban series combines trendy industrial design with innovative features like premium ropework seating and secure cushion fixation. Delivering stylish, contemporary design and exceptional comfort. Urban gives your outdoor space a cool and fashionable touch.

Urban lounging Evora lounge set – sofa set | Veneto carpet

Aluminium of industrial quality will hold up to its promises for a lifetime.