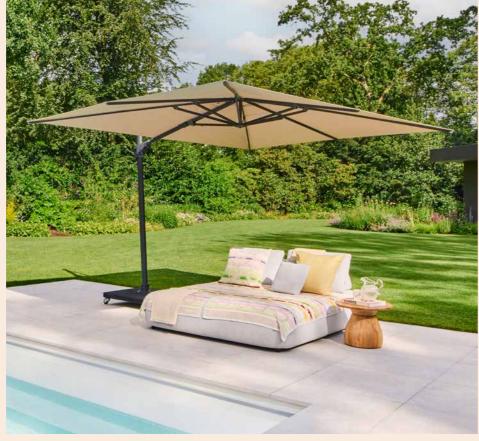

## Easily adjustable

This parasol is easy to adjust to the position of the sun and can be easily moved thanks to its castors.

Novara parasol

Basta dining table | Dolce dining chair

Urban dining

154 SUNS Collection 2025 155