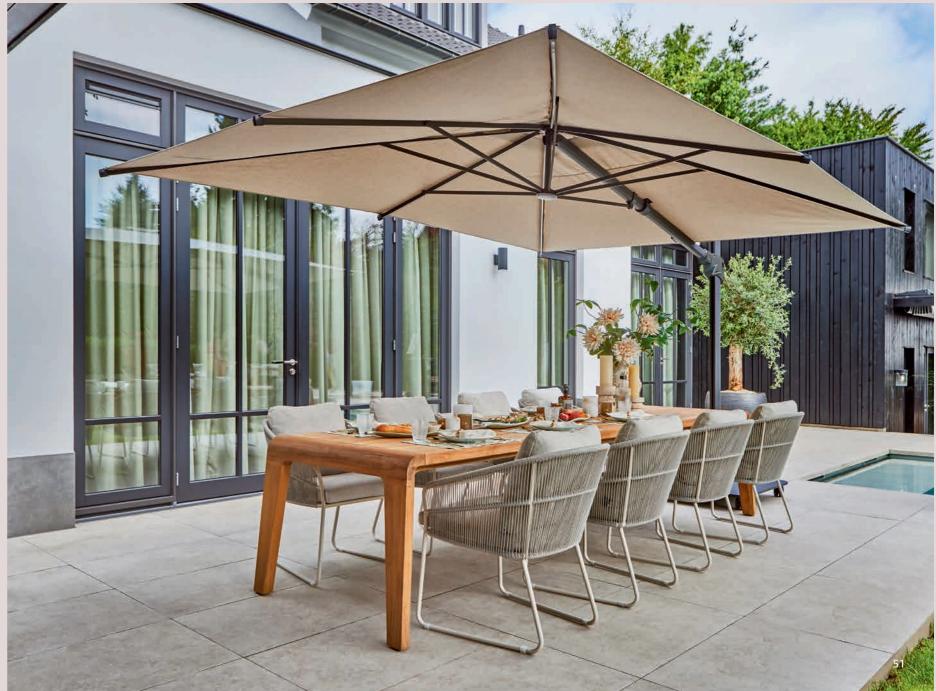

### Allure

Lounging & dining

Experience the ultimate in outdoor luxury with Allure, where comfort meets sophistication. Sink into the royal cushions and embrace the ultra-wide, deep seating that invites you to unwind in style.

Crafted with robust frames and premium materials, each piece embodies elegance and durability. The Allure style transforms any garden or terrace into a chic retreat, with designs that eatch the eye and elevate your outdoor space to new levels of refinement.

The art of sophisticated lounging.