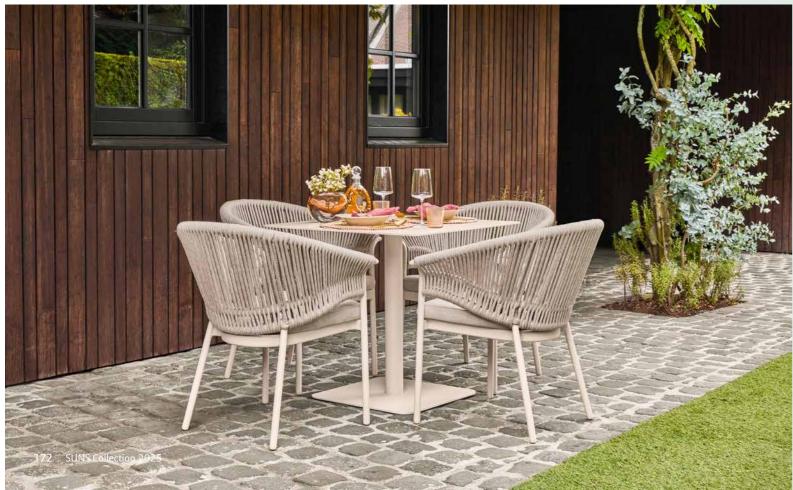

## Urban

Lounging & dining

The Urban series combines trendy industrial design with innovative features like premium ropework seating and secure cushion fixation. Delivering stylish, contemporary design and exceptional comfort. Urban gives your outdoor space a cool and fashionable touch.

Just put the seperate Viëste bench seat on your table bench. Experience the surprising comfort of this seat.

Urban dining

Crafted for the outdoors: aluminium that lasts season after season.

Savona dining table | Punta dining chair

Urban dining combines sleek aluminium, bold colors, and sophisticated style.

Urban dining

— Urban lounging Nardo sofa set Nardo lounge set