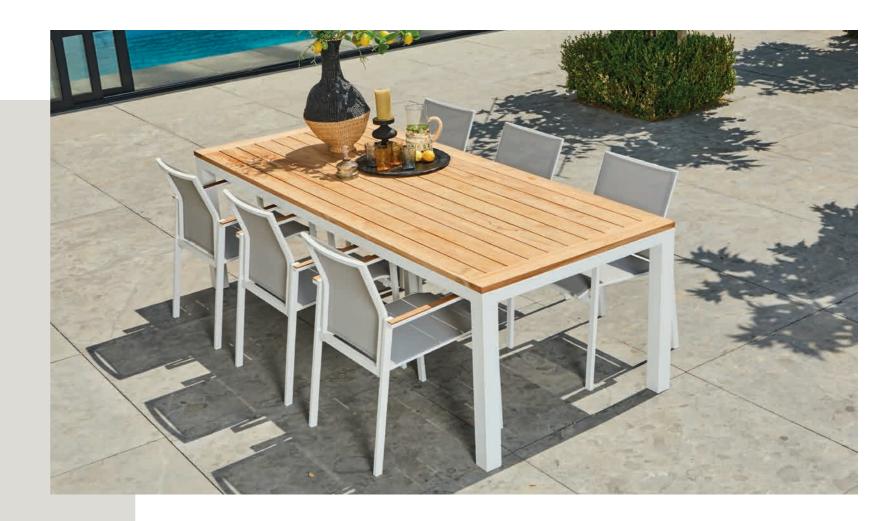

#### From traditional dining to 'low dining'

A decent dining table is solid and stylish. SUNS dining tables can withstand a drop of rain. The same goes for our dining chairs. And years of experience, refined design, and high-end materials provide SUNS dining chairs with an unequalled seating comfort. SUNS has both regular dining chairs as well as stackable ones, or with an adjustable backrest. But 'low' is the latest trend in dining. The comfort of a lounge set is combined with the practical aspect of classic dining. Ideal for hours of dining and relaxing with friends and family.