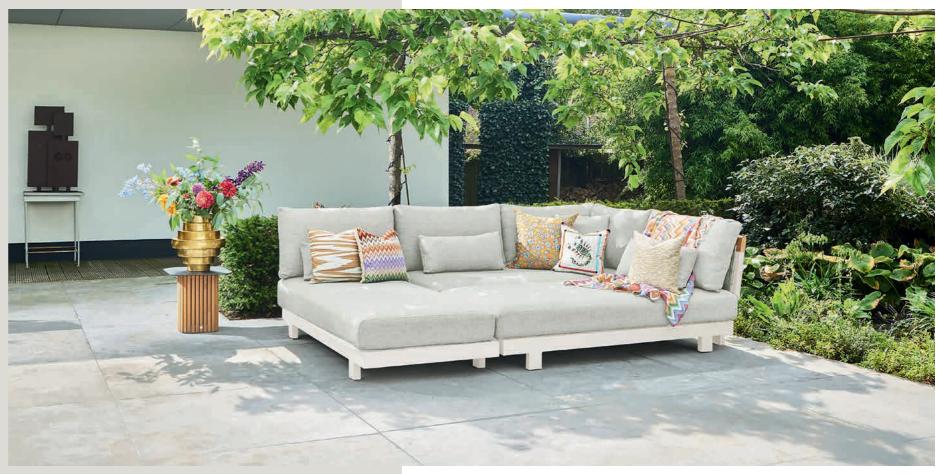

## You create

Design your perfect lounge experience

With many of our lounge set series, the 'You create' concept offers plenty of options for creating the ideal set-up for your lounge set. Just mix and match the different combinations of 2-seater and 3-seater sofas, loungers, and matching tables.

What about a loungy corner set-up with a chaise longue, or an Ibiza set-up with two separate sofas facing each other? When you have chosen your basic configuration, you can add various armrests, side tables and hockers.