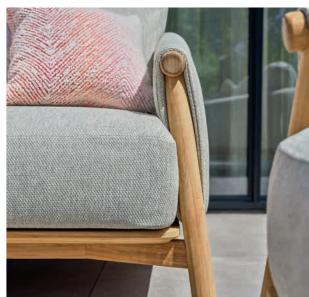

## Teak

The finest type of wood

Strong, durable, maintenance free and extremely weather-resistant. Teak is probably the finest type of wood available.

Aging nicely in warm grey tones. What beauty nature brings!

SUNS works exclusively with certified teak, originating from controlled plantations in a.o. Indonesia. Our craftsmen combine traditional workmanship, passion and cutting edge process techniques to create furniture of excellent quality and looks.

## Aluminium

Industrial quality

Built for strength and designed to last, aluminium is the perfect material for outdoor living. With a thickness of 1.5 mm above industry average, our aluminium frames offer enhanced stability and strength. Each piece is double-coated, ensuring long-lasting weather resistance and an elegant finish that remains attractive season after season.