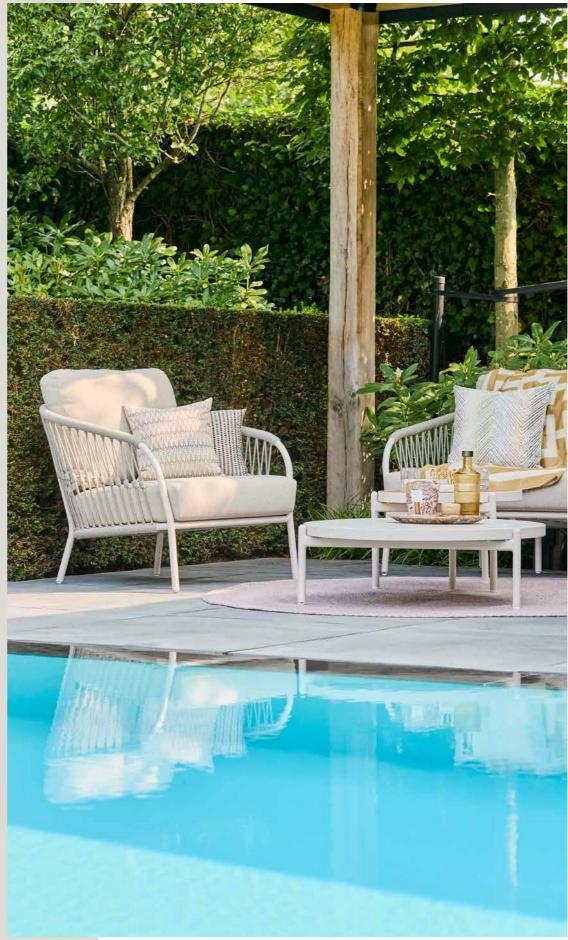

### Allure

Lounging & dining

Experience the ultimate in outdoor luxury with Allure, where comfort meets sophistication. Sink into the royal cushions and embrace the ultra-wide, deep seating that invites you to unwind in style.

Crafted with robust frames and premium materials, each piece embodies elegance and durability. The Allure style transforms any garden or terrace into a chic retreat, with designs that eatch the eye and elevate your outdoor space to new levels of refinement.

The art of sophisticated lounging.