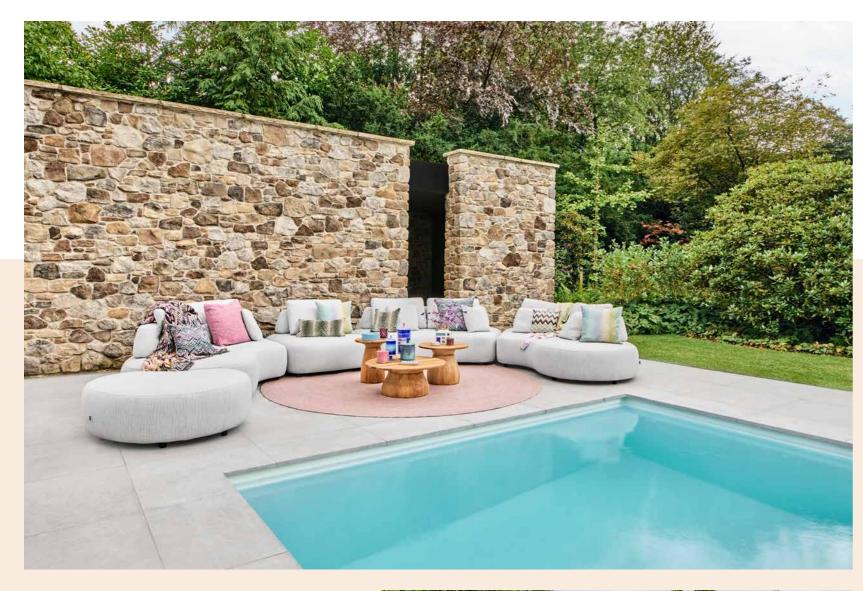

The seemingly frameless design of the Blocchi lounge set is an irresistible invitation to cherish its comfort.

Elevate your outdoor sanctuary with designs that invite relaxation and refined comfort.

Allure lounging Bora sofa set | Veneto carpet