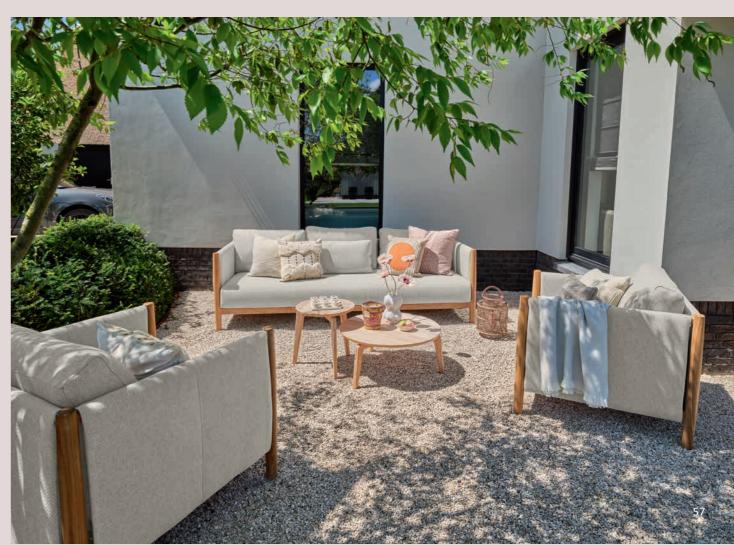

# Pure

Lounging & dining

Inspired by the beauty of nature, the Pure series embraces the charm of solid teak, blending seamlessly with organic shapes and materials.

Every design is thoughtfully created to inspire a sense of natural elegance, where flowing lines meet refined outdoor luxury. The combination of unique design elements and premium materials creates an atmosphere where comfort and character come together effortlessly, inviting you to unwind in style.

Elegant crafted with teak, bold shapes and luxurious cushions. This lounge set brings style and comfort to any outdoor setting.

Discover the new direction in outdoor design: all-teak furniture with organic shapes.