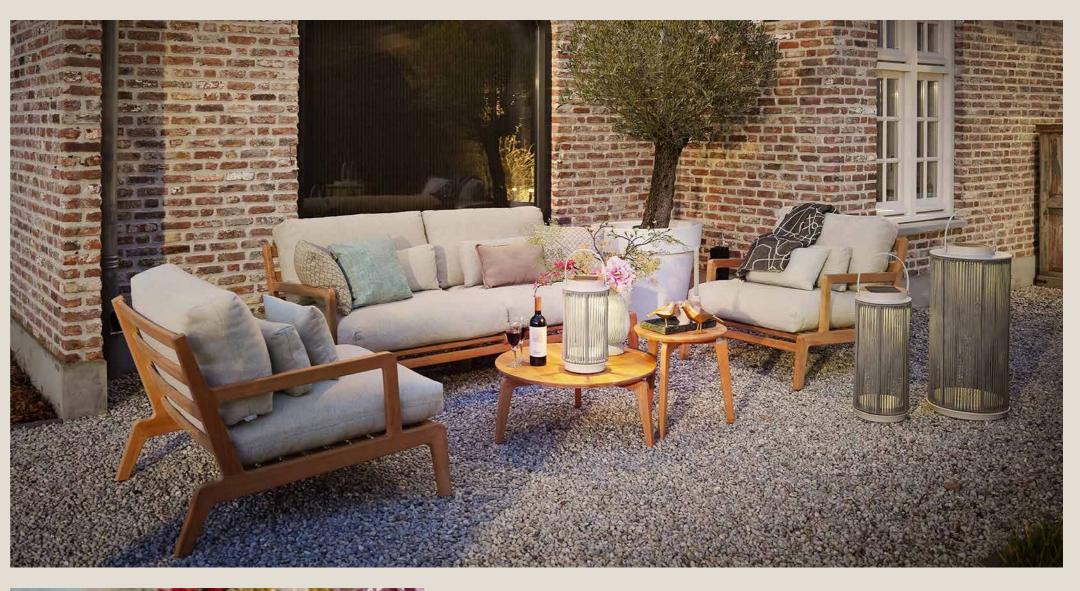

# Styling collection

Candles & lighting

SUNS offers an extensive collection of chic outdoor solar lamps, lamp stands, and candles.

Forget complex power circuits – these solar lamps capture the sun's energy, shine for up to 18 hours and can be placed wherever you like. Stylish lamp stands add a touch of elegance, creating a cozy outdoor atmosphere. Complete the look with matching candles to enhance the ambiance of your garden or terrace.

Jack outdoor lamp

**Tom** outdoor lamp

Eve outdoor lamp

Light up your outdoor space.

Jill lamp stand

## The charm of candlelight.

**Luca** candle

Sam candle

**Zara** candle