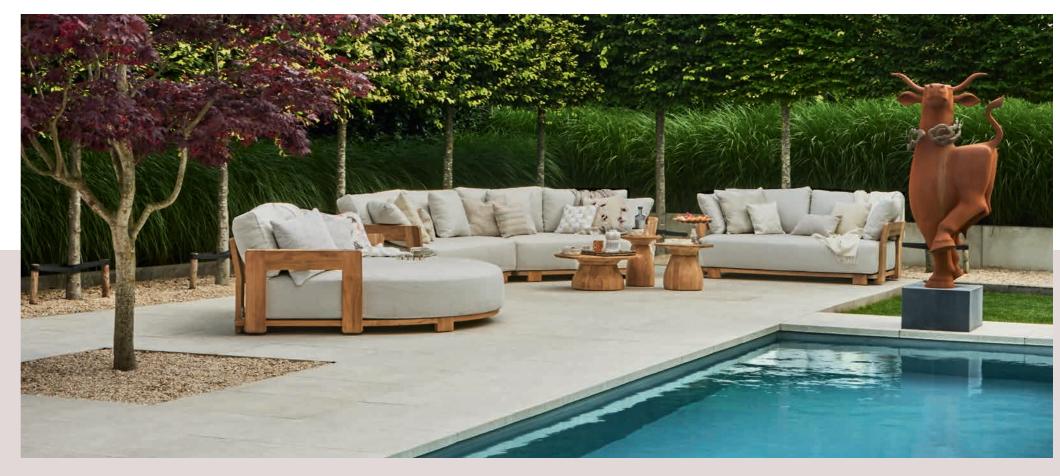

# Pure

Lounging & dining

Inspired by the beauty of nature, the Pure series embraces the charm of solid teak, blending seamlessly with organic shapes and materials.

Every design is thoughtfully created to inspire a sense of natural elegance, where flowing lines meet refined outdoor luxury. The combination of unique design elements and premium materials creates an atmosphere where comfort and character come together effortlessly, inviting you to unwind in style.

Elegant crafted with teak, bold shapes and luxurious cushions. This lounge set brings style and comfort to any outdoor setting.

Discover the new direction in outdoor design: all-teak furniture with organic shapes.