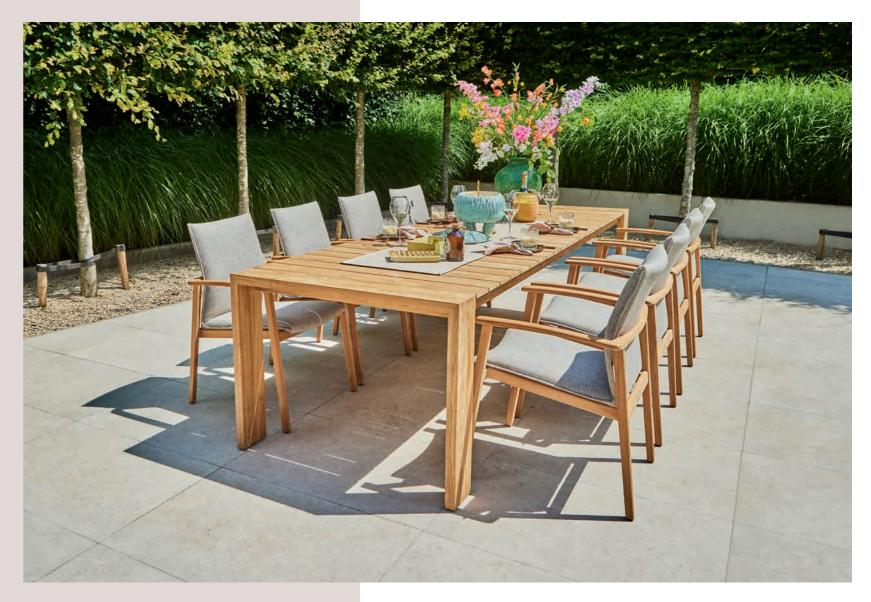

Basta dining table | Bellano dining chair | Novara parasol

46 SUNS Collection 2025 47

Basta low dining table – low dining chair Pure dining Basta dining table | Noli dining chair | Novara parasol

Enjoying the outdoors, where design and dining unite.

#### From traditional dining to 'low dining'

A decent dining table is solid and stylish. SUNS dining tables can withstand a drop of rain. The same goes for our dining chairs. And years of experience, refined design, and high-end materials provide SUNS dining chairs with an unequalled seating comfort. SUNS has both regular dining chairs as well as stackable ones, or with an adjustable backrest. But 'low' is the latest trend in dining. The comfort of a lounge set is combined with the practical aspect of classic dining. Ideal for hours of dining and relaxing with friends and family.