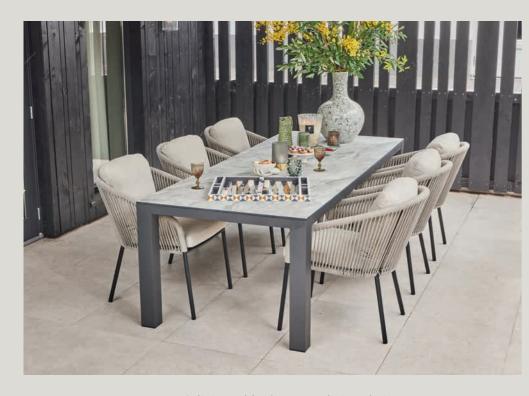

## Neolith®

Nature meets innovation

Neolith® is crafted from 100% natural raw materials, combining sustainability with durability. Through advanced sintering and high-pressure technology, it becomes a dense and scratch-resistant surface that withstands all weather conditions – from UV rays and moisture to extreme temperatures. Perfect for table tops Neolith® retains its sleek appearance year after year.