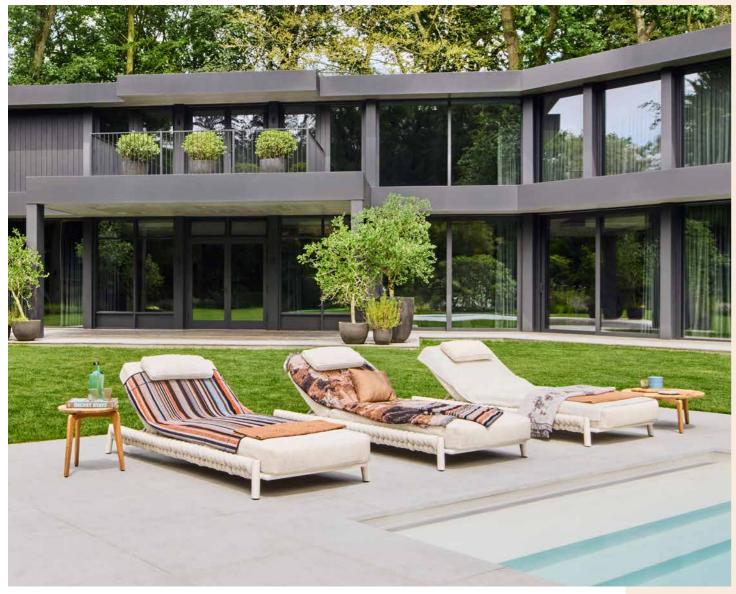

#### Lounging is relaxing

To fully enjoy your outdoor space, a lounge set is an absolute must. Lounging equals relaxing. Comfortable cushions and high-quality materials make a SUNS lounge set the ideal outdoor furniture to unwind on. Remarkable in the SUNS collection are the designs with extra low and deep seats, also known as 'low loungers'

This trend is reflected in the popular platform lounge sets, where tables and the seating area are a seamless and sleek ensemble.