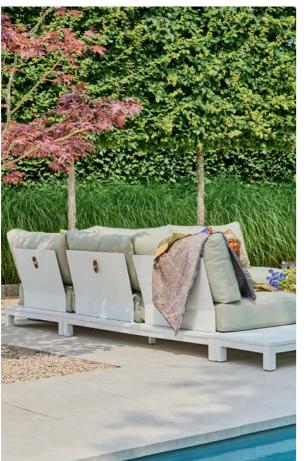

# Pure

Lounging & dining

Inspired by the beauty of nature, the Pure series embraces the charm of solid teak, blending seamlessly with organic shapes and materials.

Every design is thoughtfully created to inspire a sense of natural elegance, where flowing lines meet refined outdoor luxury. The combination of unique design elements and premium materials creates an atmosphere where comfort and character come together effortlessly, inviting you to unwind in style.

Elegant crafted with teak, bold shapes and luxurious cushions. This lounge set brings style and comfort to any outdoor setting.

Discover the new direction in outdoor design: all-teak furniture with organic shapes.