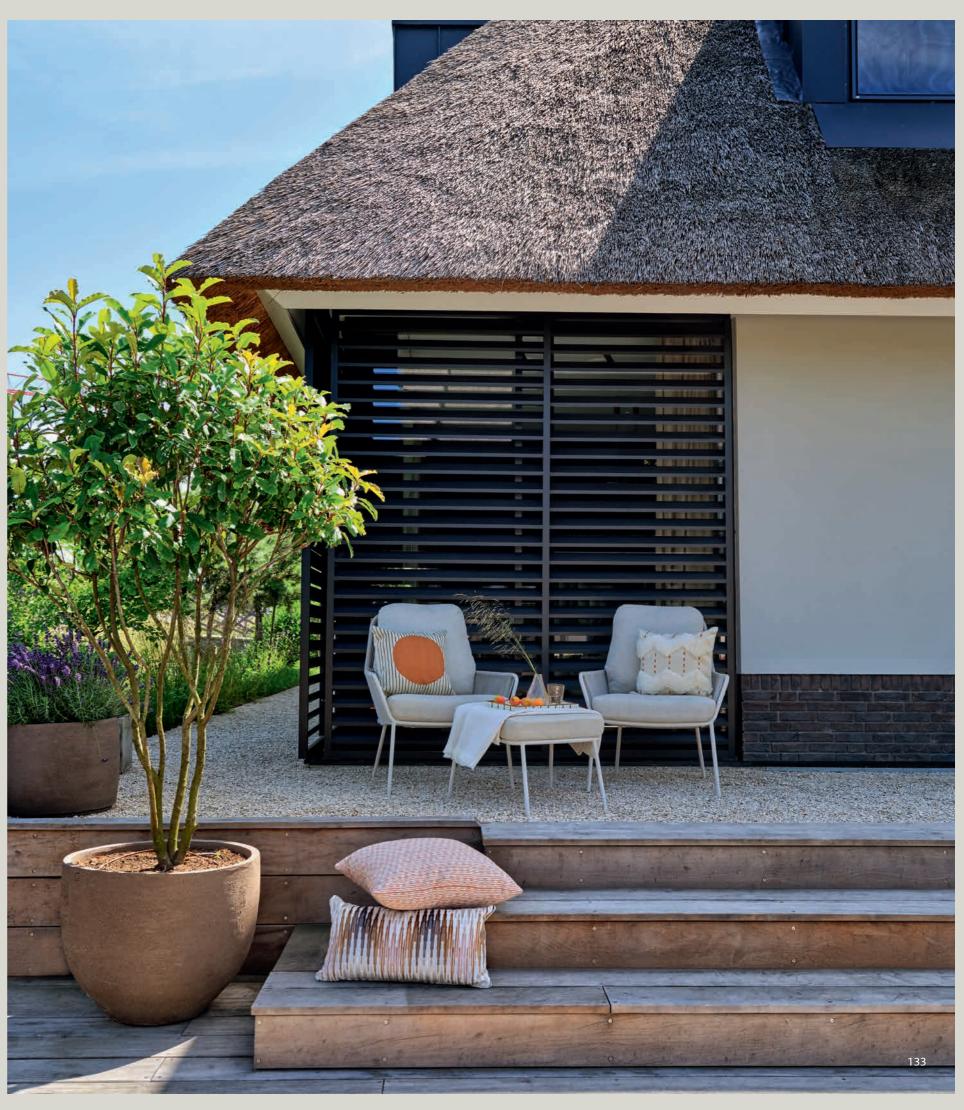

# Pure

Lounging & dining

Inspired by the beauty of nature, the Pure series embraces the charm of solid teak, blending seamlessly with organic shapes and materials.

Every design is thoughtfully created to inspire a sense of natural elegance, where flowing lines meet refined outdoor luxury. The combination of unique design elements and premium materials creates an atmosphere where comfort and character come together effortlessly, inviting you to unwind in style.

Elegant crafted with teak, bold shapes and luxurious cushions. This lounge set brings style and comfort to any outdoor setting.

Discover the new direction in outdoor design: all-teak furniture with organic shapes.