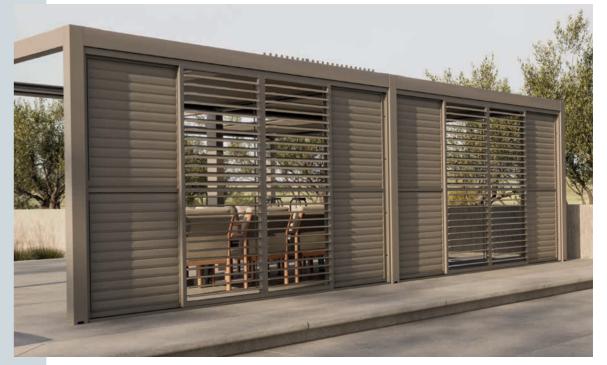

# Gazebo collection

Outdoors all year round

Enjoy sun, shade, or even a light summer rain worry-free.

With a SUNS gazebo, outdoor comfort is guaranteed.

Built from durable industrial-grade aluminium, it features integrated rainwater drainage and fits seamlessly into any garden or patio. This clever modular design can be set up in just one day, allowing you to create your perfect patio cover.

The SUNS gazebo range includes various styles and sizes, with customizable roof shutter options. Connect multiple modules for limitless expansion. Choose from optional roll-up screens or aluminium side panels. Some models even come with built-in LED lighting. The choice is yours!

204 SUNS Collection 2025 205

Embrace convenience and style in your outdoor living with these sliding doors.

Maximum flexibility, easy to assemble, and also cozy with warm LED light.