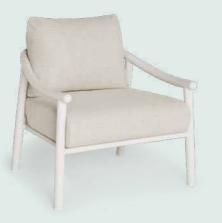

# Pure

Lounging & dining

Inspired by the beauty of nature, the Pure series embraces the charm of solid teak, blending seamlessly with organic shapes and materials.

Every design is thoughtfully created to inspire a sense of natural elegance, where flowing lines meet refined outdoor luxury. The combination of unique design elements and premium materials creates an atmosphere where comfort and character come together effortlessly, inviting you to unwind in style.

Elegant crafted with teak, bold shapes and luxurious cushions. This lounge set brings style and comfort to any outdoor setting.

Discover the new direction in outdoor design: all-teak furniture with organic shapes.