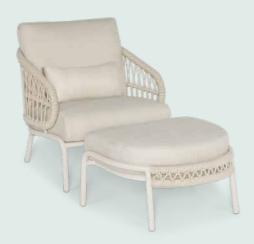

## Classic

Lounging & dining

A classic look and maximum comfort are features that characterize the Classic series. With focus on functional design with an elegant touch. The typical classic look and all kinds of practical solutions, ensure that you can enjoy your outdoor space.

No more worries about the rain. All products from the SUNS collection are equipped with water repellent fabric.

Viëste bench seat

Tosca dining chair

Tosca lounge chair & hocker

Santorini dining chair

Santorini lounge chair & hocker

Vado dining chair

**Prato** lounge chair

Itza low dining chair