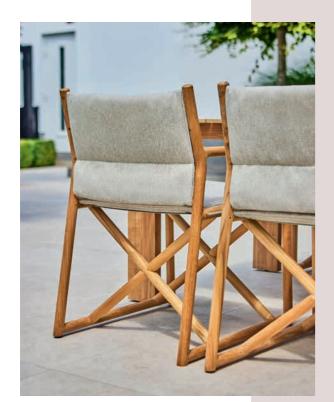

# Pure

Lounging & dining

Inspired by the beauty of nature, the Pure series embraces the charm of solid teak, blending seamlessly with organic shapes and materials.

Every design is thoughtfully created to inspire a sense of natural elegance, where flowing lines meet refined outdoor luxury. The combination of unique design elements and premium materials creates an atmosphere where comfort and character come together effortlessly, inviting you to unwind in style.

Elegant crafted with teak, bold shapes and luxurious cushions. This lounge set brings style and comfort to any outdoor setting.

Discover the new direction in outdoor design: all-teak furniture with organic shapes.

## Teak

The finest type of wood

Strong, durable, maintenance free and extremely weather-resistant. Teak is probably the finest type of wood available.

Aging nicely in warm grey tones. What beauty nature brings!

SUNS works exclusively with certified teak, originating from controlled plantations in a.o. Indonesia. Our craftsmen combine traditional workmanship, passion and cutting edge process techniques to create furniture of excellent quality and looks.