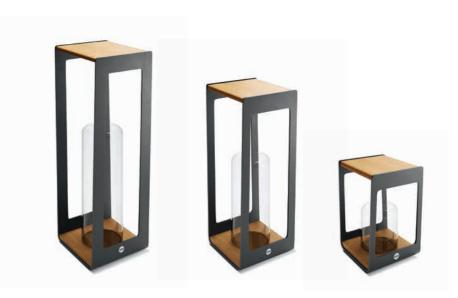

# Styling collection

Candles & lighting

SUNS offers an extensive collection of chic outdoor solar lamps, lamp stands, and candles.

Forget complex power circuits – these solar lamps capture the sun's energy, shine for up to 18 hours and can be placed wherever you like. Stylish lamp stands add a touch of elegance, creating a cozy outdoor atmosphere. Complete the look with matching candles to enhance the ambiance of your garden or terrace.

Jack outdoor lamp

**Tom** outdoor lamp

Eve outdoor lamp

Light up your outdoor space.

Jill lamp stand