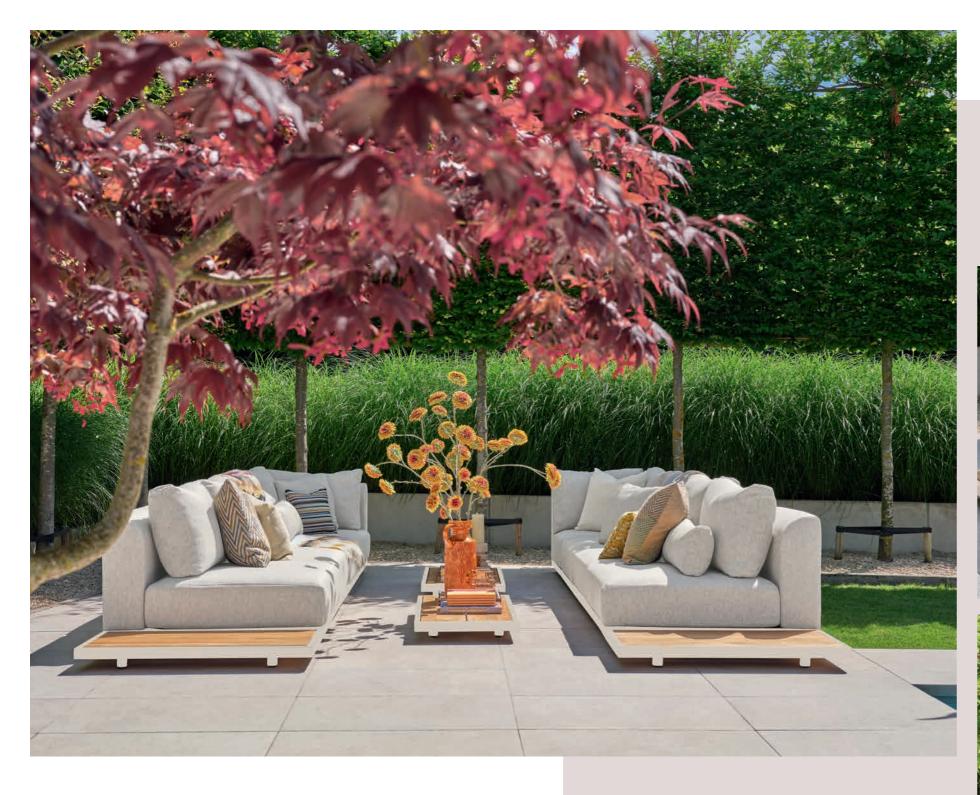

## You create

Design your perfect lounge experience

With many of our lounge set series, the 'You create' concept offers plenty of options for creating the ideal set-up for your lounge set. Just mix and match the different combinations of 2-seater and 3-seater sofas, loungers, and matching tables.

What about a loungy corner set-up with a chaise longue, or an Ibiza set-up with two separate sofas facing each other? When you have chosen your basic configuration, you can add various armrests, side tables and hockers.

Let your creativity lead the way to a lounge set that feels truly yours.

Cushions

Water repellent fabric

unexpected weather. That's why every cushion in our collection is crafted with water-repellent fabric, designed to keep your