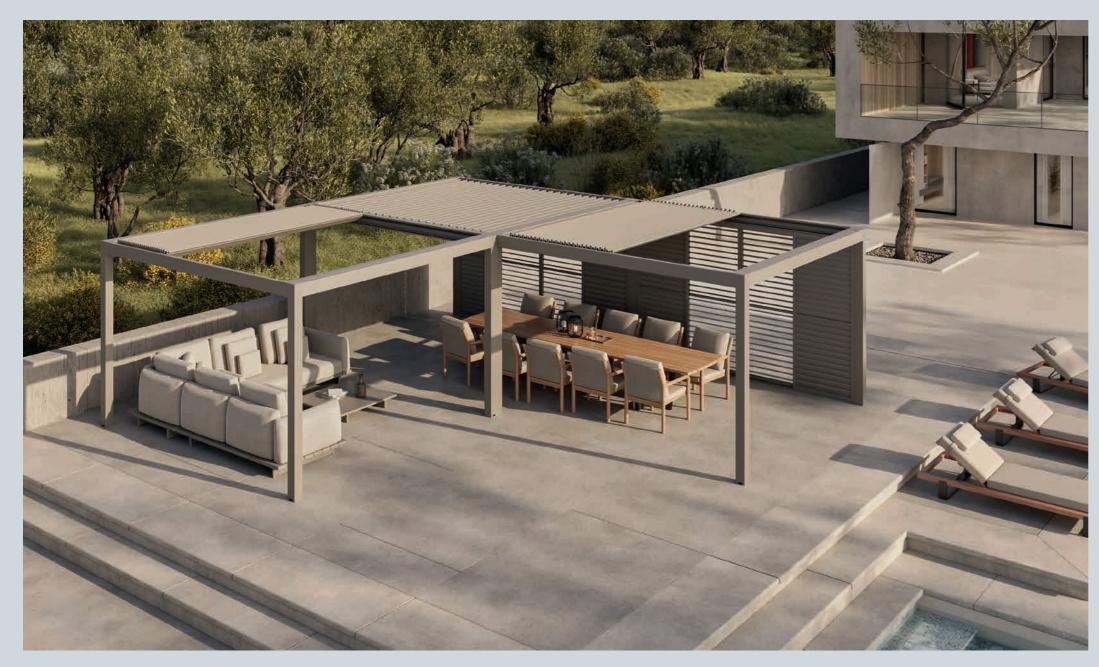

# Gazebo collection

Outdoors all year round

Enjoy sun, shade, or even a light summer rain worry-free.

With a SUNS gazebo, outdoor comfort is guaranteed.

Built from durable industrial-grade aluminium, it features integrated rainwater drainage and fits seamlessly into any garden or patio. This clever modular design can be set up in just one day, allowing you to create your perfect patio cover.

The SUNS gazebo range includes various styles and sizes, with customizable roof shutter options. Connect multiple modules for limitless expansion. Choose from optional roll-up screens or aluminium side panels. Some models even come with built-in LED lighting. The choice is yours!

Luxe manual roof gazebo

Adjust the shutters and side screens to your liking, with optional LED lighting softly glowing from the roof.

Gazebo collection Luxe electric roof gazebo

Adjustable fences and shutters provide privacy and the integrated lights create an atmospheric setting.