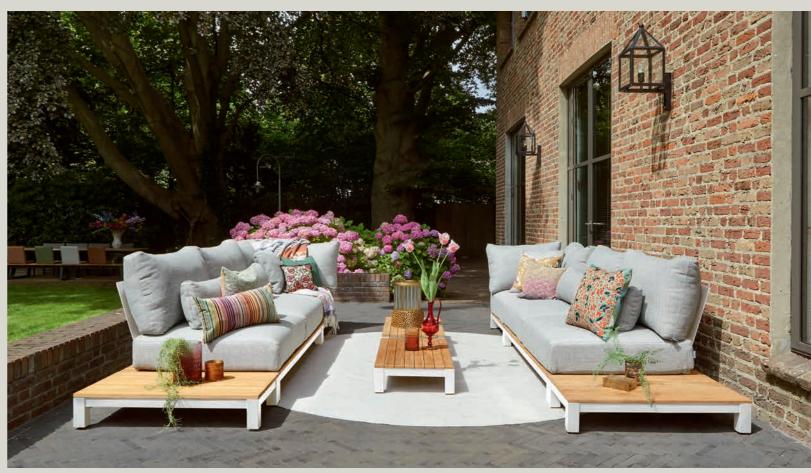

## You create

Design your perfect lounge experience

With many of our lounge set series, the 'You create' concept offers plenty of options for creating the ideal set-up for your lounge set. Just mix and match the different combinations of 2-seater and 3-seater sofas, loungers, and matching tables.

What about a loungy corner set-up with a chaise longue, or an Ibiza set-up with two separate sofas facing each other? When you have chosen your basic configuration, you can add various armrests, side tables and hockers.

Let your creativity lead the way to a lounge set that feels truly yours.

Cushions

Water repellent fabric

unexpected weather. That's why every cushion in our collection is crafted with water-repellent fabric, designed to keep your