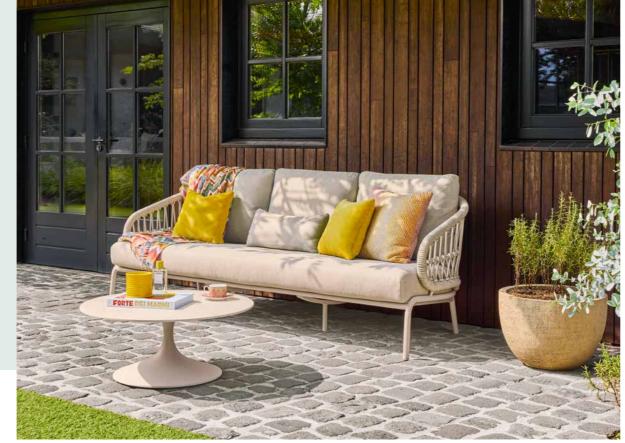

## You create

Design your perfect lounge experience

With many of our lounge set series, the 'You create' concept offers plenty of options for creating the ideal set-up for your lounge set. Just mix and match the different combinations of 2-seater and 3-seater sofas, loungers, and matching tables.

What about a loungy corner set-up with a chaise longue, or an Ibiza set-up with two separate sofas facing each other? When you have chosen your basic configuration, you can add various armrests, side tables and hockers.