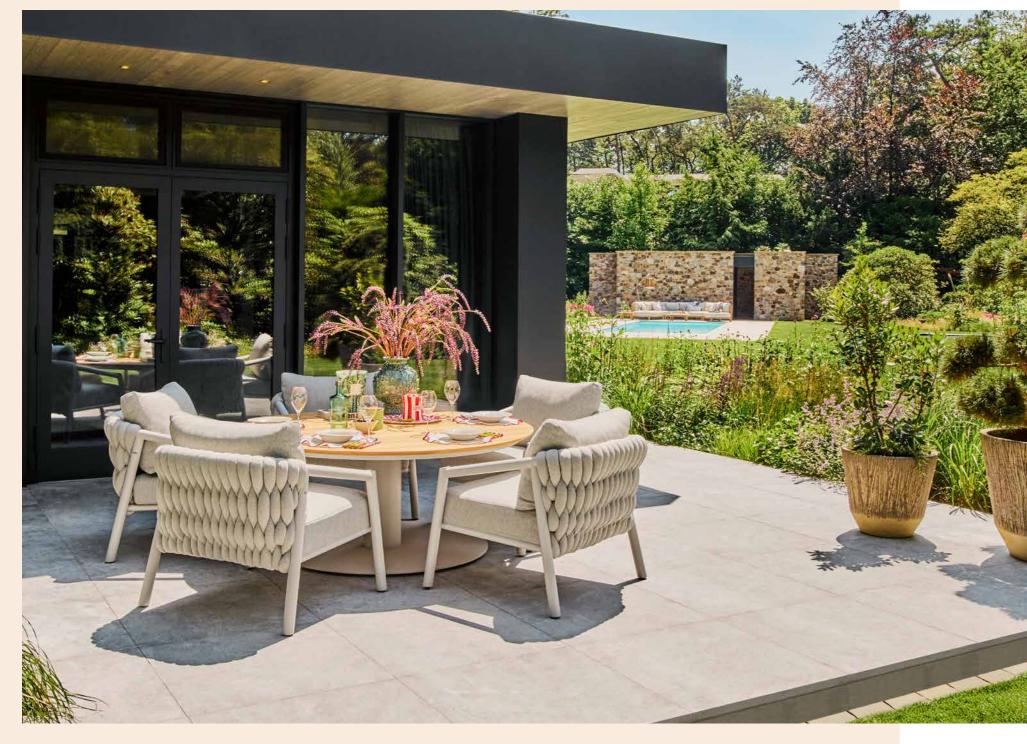

#### From traditional dining to 'low dining'

A decent dining table is solid and stylish. SUNS dining tables can withstand a drop of rain. The same goes for our dining chairs. And years of experience, refined design, and high-end materials provide SUNS dining chairs with an unequalled seating comfort. SUNS has both regular dining chairs as well as stackable ones, or with an adjustable backrest. But 'low' is the latest trend in dining. The comfort of a lounge set is combined with the practical aspect of classic dining. Ideal for hours of dining and relaxing with friends and family.

## Low dining

Low dining is the new trend. Combining the functionality of a traditional dining table with the comfort of a lounge set.

Sorolo low dining table | Sato low dining chair

Elegant teakwood, styled to perfection for any setting.