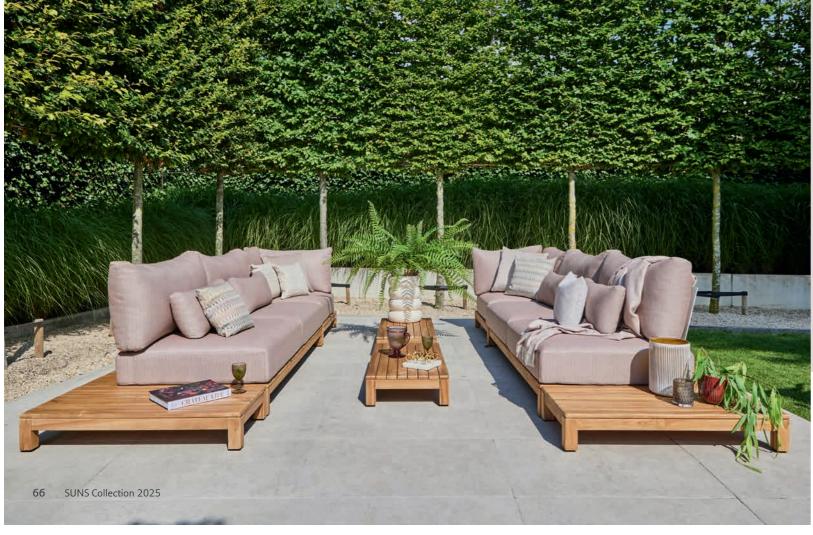

## You create

Design your perfect lounge experience

With many of our lounge set series, the 'You create' concept offers plenty of options for creating the ideal set-up for your lounge set. Just mix and match the different combinations of 2-seater and 3-seater sofas, loungers, and matching tables.

What about a loungy corner set-up with a chaise longue, or an Ibiza set-up with two separate sofas facing each other? When you have chosen your basic configuration, you can add various armrests, side tables and hockers.