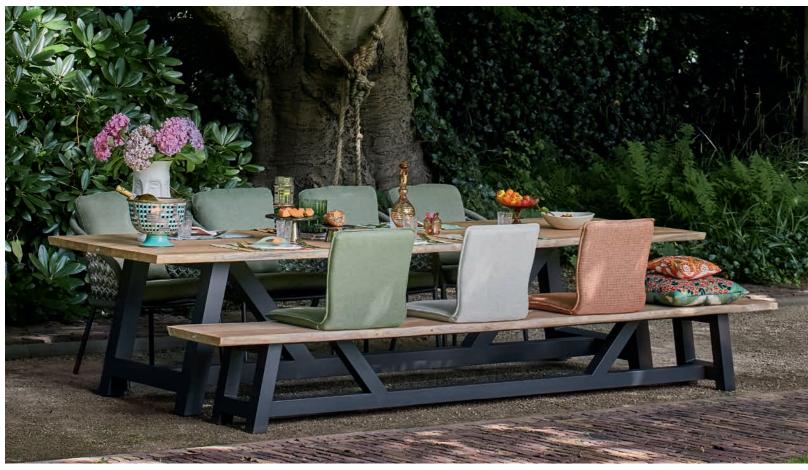

#### From traditional dining to 'low dining'

A decent dining table is solid and stylish. SUNS dining tables can withstand a drop of rain. The same goes for our dining chairs. And years of experience, refined design, and high-end materials provide SUNS dining chairs with an unequalled seating comfort. SUNS has both regular dining chairs as well as stackable ones, or with an adjustable backrest. But 'low' is the latest trend in dining. The comfort of a lounge set is combined with the practical aspect of classic dining. Ideal for hours of dining and relaxing with friends and family.

## Low dining

Low dining is the new trend. Combining the functionality of a traditional dining table with the comfort of a lounge set.

Sorolo low dining table | Sato low dining chair

Elegant teakwood, styled to perfection for any setting.