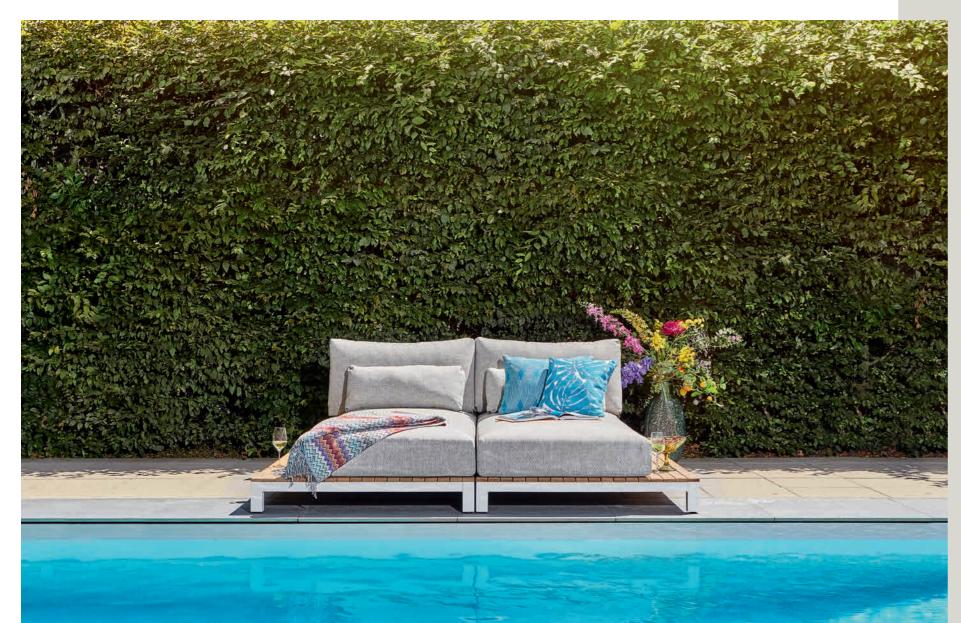

#### Lounging is relaxing

To fully enjoy your outdoor space, a lounge set is an absolute must. Lounging equals relaxing. Comfortable cushions and high-quality materials make a SUNS lounge set the ideal outdoor furniture to unwind on. Remarkable in the SUNS collection are the designs with extra low and deep seats, also known as 'low loungers'

This trend is reflected in the popular platform lounge sets, where tables and the seating area are a seamless and sleek ensemble.