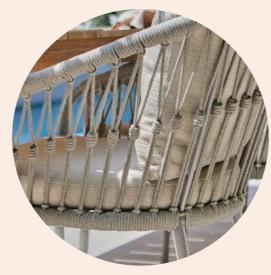

## Rope

Premium acrylic

Next to its elegant looks, ropework made from premium quality acrylic offers excellent outdoor properties.

We use premium acrylic ropes in our furniture. The ropes are strong, durable, weatherproof, colorfast, easy to clean and dry quickly. Thanks to its tight weaving, ropework seats offer a pleasant sitting comfort.