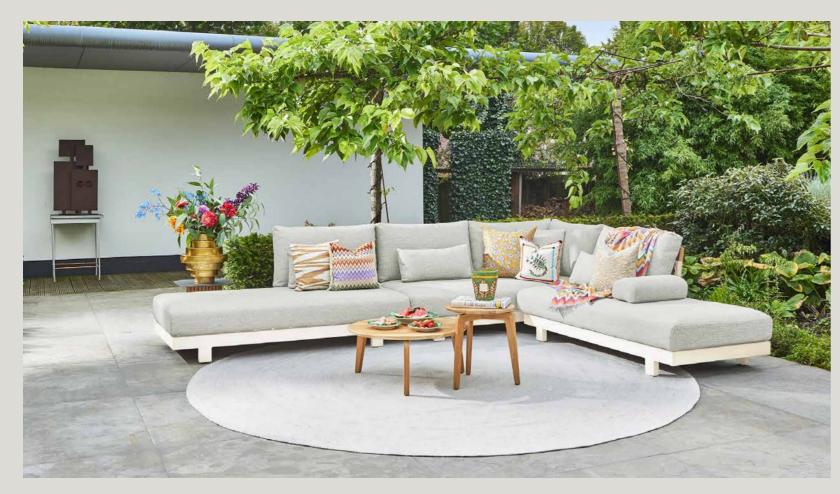

## You create

Design your perfect lounge experience

With many of our lounge set series, the 'You create' concept offers plenty of options for creating the ideal set-up for your lounge set. Just mix and match the different combinations of 2-seater and 3-seater sofas, loungers, and matching tables.

What about a loungy corner set-up with a chaise longue, or an Ibiza set-up with two separate sofas facing each other? When you have chosen your basic configuration, you can add various armrests, side tables and hockers.