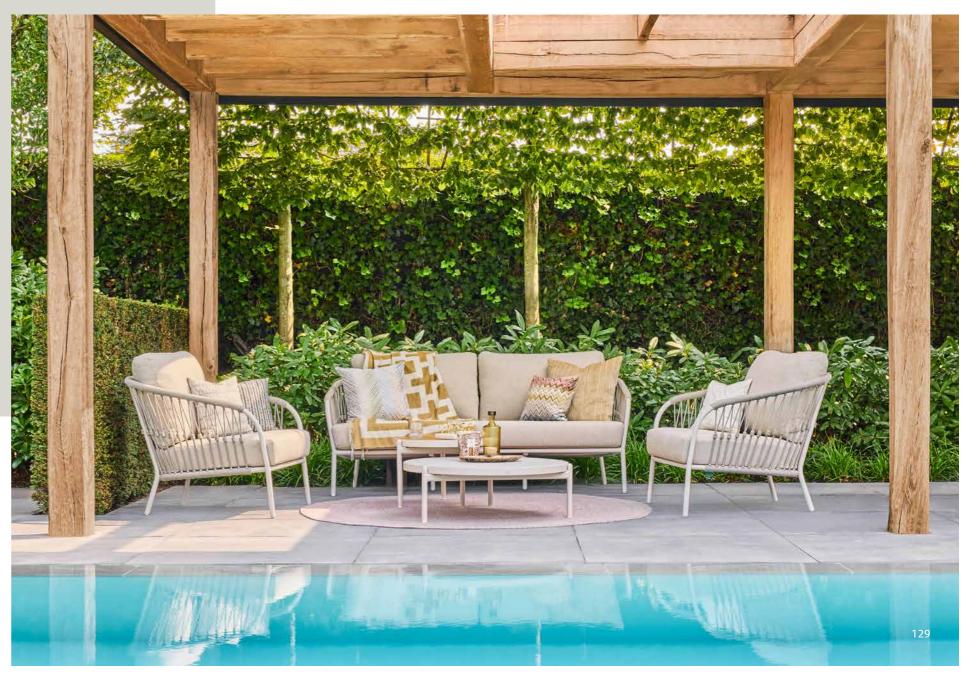

## Urban

Lounging & dining

The Urban series combines trendy industrial design with innovative features like premium ropework seating and secure cushion fixation. Delivering stylish, contemporary design and exceptional comfort. Urban gives your outdoor space a cool and fashionable touch.

Urban lounging Evora lounge set – sofa set | Veneto carpet

Aluminium of industrial quality will hold up to its promises for a lifetime.