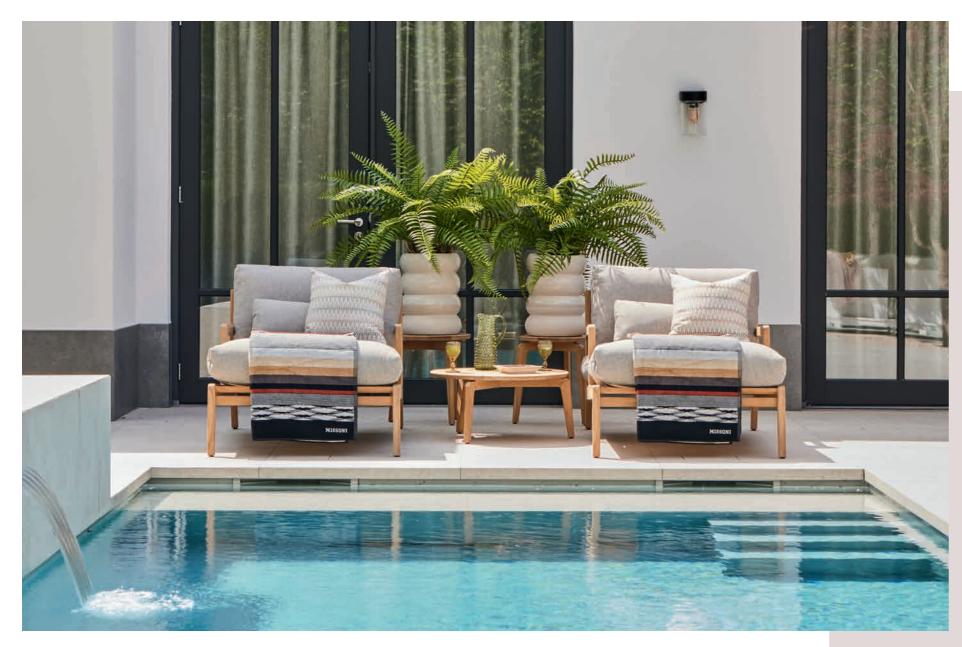

### Allure

Lounging & dining

Experience the ultimate in outdoor luxury with Allure, where comfort meets sophistication. Sink into the royal cushions and embrace the ultra-wide, deep seating that invites you to unwind in style.

Crafted with robust frames and premium materials, each piece embodies elegance and durability. The Allure style transforms any garden or terrace into a chic retreat, with designs that eatch the eye and elevate your outdoor space to new levels of refinement.