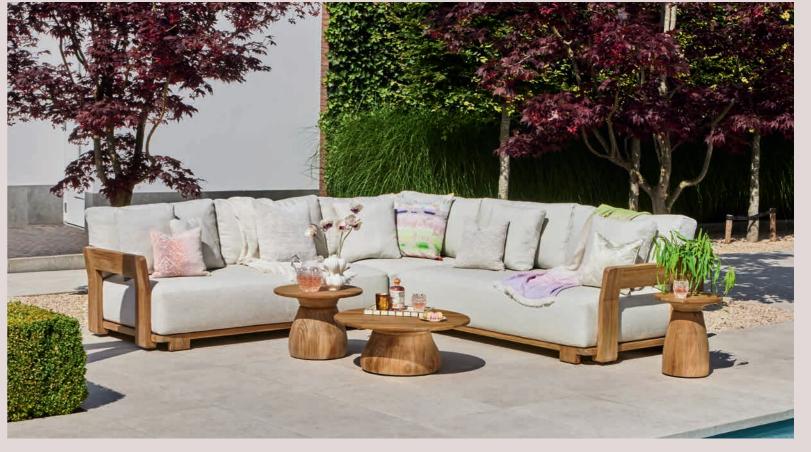

# Pure

Lounging & dining

Inspired by the beauty of nature, the Pure series embraces the charm of solid teak, blending seamlessly with organic shapes and materials.

Every design is thoughtfully created to inspire a sense of natural elegance, where flowing lines meet refined outdoor luxury. The combination of unique design elements and premium materials creates an atmosphere where comfort and character come together effortlessly, inviting you to unwind in style.

Elegant crafted with teak, bold shapes and luxurious cushions. This lounge set brings style and comfort to any outdoor setting.

Discover the new direction in outdoor design: all-teak furniture with organic shapes.