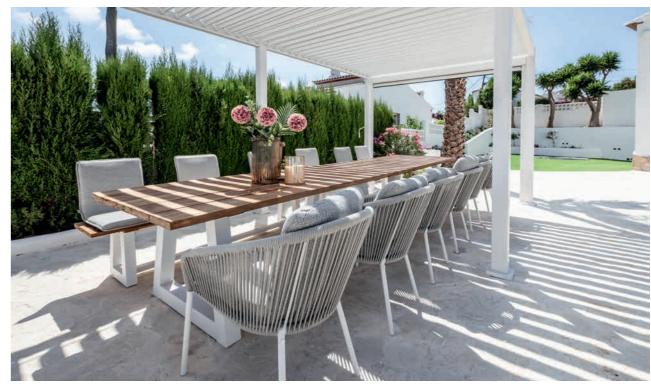

#### From traditional dining to 'low dining'

A decent dining table is solid and stylish. SUNS dining tables can withstand a drop of rain. The same goes for our dining chairs. And years of experience, refined design, and high-end materials provide SUNS dining chairs with an unequalled seating comfort. SUNS has both regular dining chairs as well as stackable ones, or with an adjustable backrest. But 'low' is the latest trend in dining. The comfort of a lounge set is combined with the practical aspect of classic dining. Ideal for hours of dining and relaxing with friends and family.

## Low dining

Low dining is the new trend. Combining the functionality of a traditional dining table with the comfort of a lounge set.

Sorolo low dining table | Sato low dining chair

Elegant teakwood, styled to perfection for any setting.