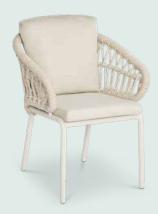

## Classic

Lounging & dining

A classic look and maximum comfort are features that characterize the Classic series. With focus on functional design with an elegant touch. The typical classic look and all kinds of practical solutions, ensure that you can enjoy your outdoor space.

Distinctive weaving of high-end rope offering comfortable seating in style.

Classic design, seamlessly combining luxury and sophistication.

Classic lounging

Sorrento lounge set

Sink into ultimate relaxation with generous cushions and timeless design.