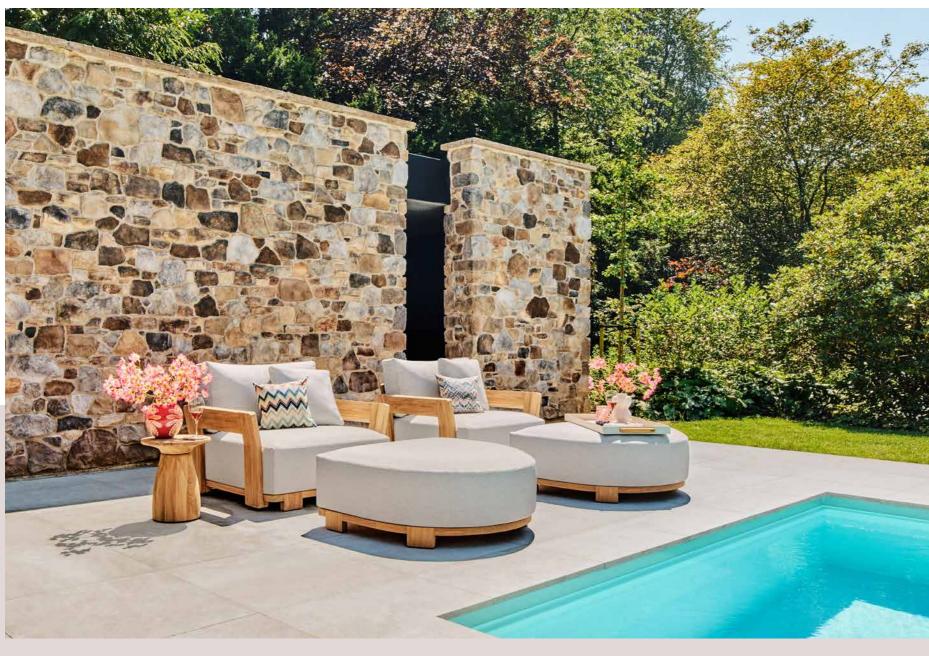

# Pure

Lounging & dining

Inspired by the beauty of nature, the Pure series embraces the charm of solid teak, blending seamlessly with organic shapes and materials.

Every design is thoughtfully created to inspire a sense of natural elegance, where flowing lines meet refined outdoor luxury. The combination of unique design elements and premium materials creates an atmosphere where comfort and character come together effortlessly, inviting you to unwind in style.

Elegant crafted with teak, bold shapes and luxurious cushions. This lounge set brings style and comfort to any outdoor setting.

Discover the new direction in outdoor design: all-teak furniture with organic shapes.