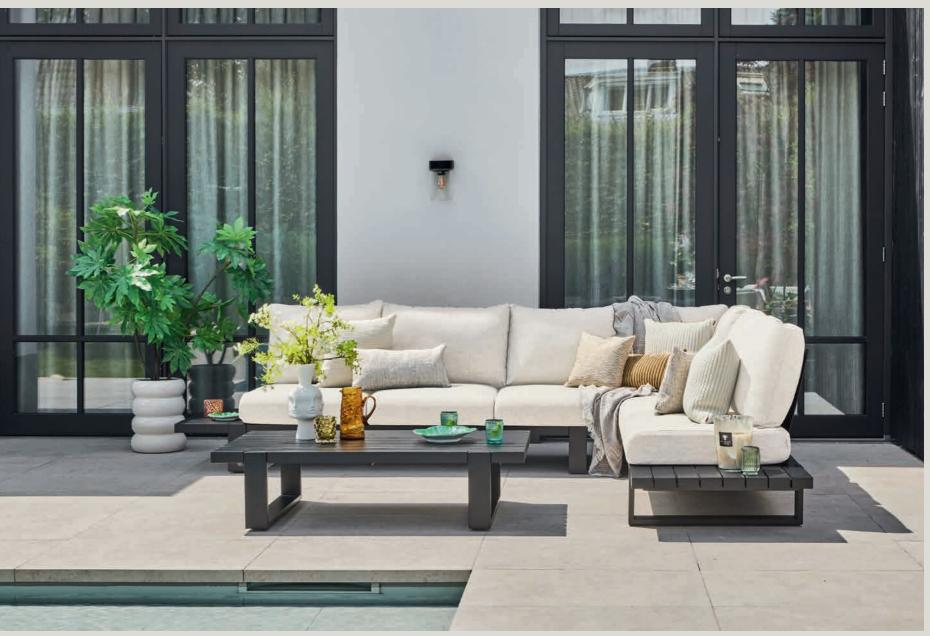

### Allure

Lounging & dining

Experience the ultimate in outdoor luxury with Allure, where comfort meets sophistication. Sink into the royal cushions and embrace the ultra-wide, deep seating that invites you to unwind in style.

Crafted with robust frames and premium materials, each piece embodies elegance and durability. The Allure style transforms any garden or terrace into a chic retreat, with designs that eatch the eye and elevate your outdoor space to new levels of refinement.

The seemingly frameless design of the Blocchi lounge set is an irresistible invitation to cherish its comfort.

Elevate your outdoor sanctuary with designs that invite relaxation and refined comfort.

Allure lounging Bora sofa set | Veneto carpet