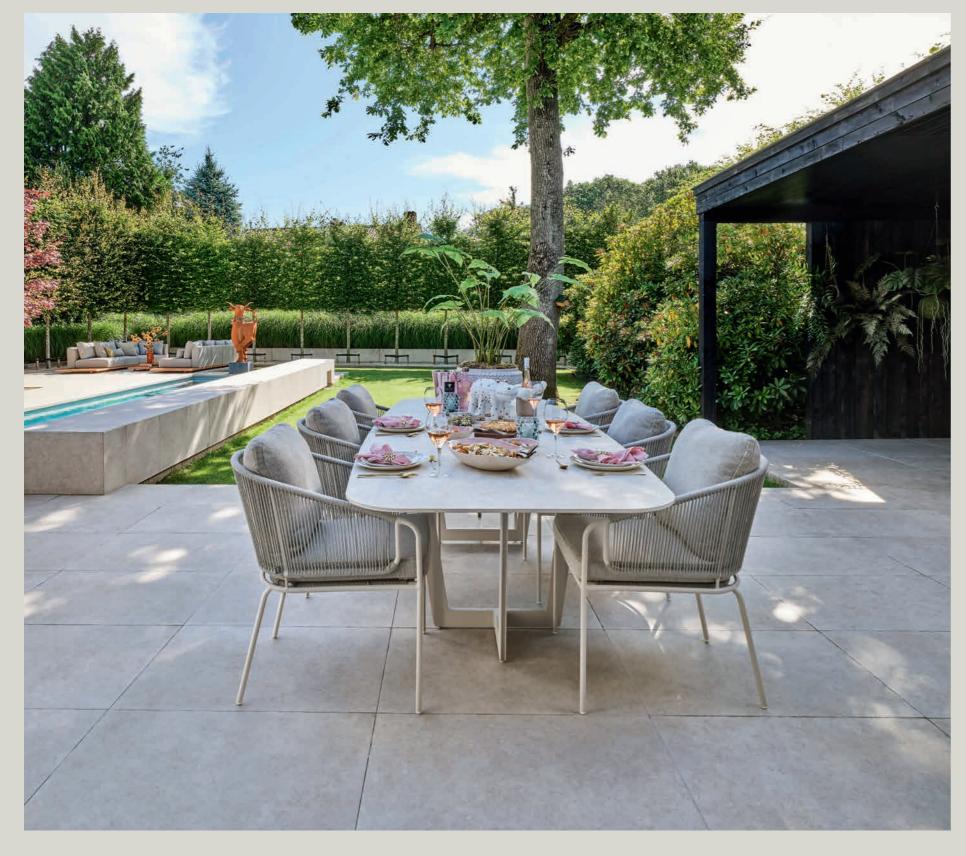

### Allure

Lounging & dining

Experience the ultimate in outdoor luxury with Allure, where comfort meets sophistication. Sink into the royal cushions and embrace the ultra-wide, deep seating that invites you to unwind in style.

Crafted with robust frames and premium materials, each piece embodies elegance and durability. The Allure style transforms any garden or terrace into a chic retreat, with designs that eatch the eye and elevate your outdoor space to new levels of refinement.

The art of sophisticated lounging.