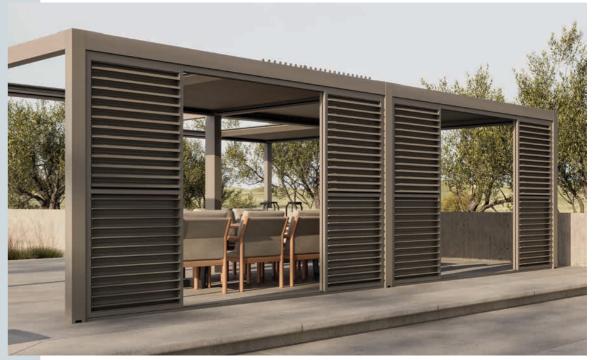

# Gazebo collection

Outdoors all year round

Enjoy sun, shade, or even a light summer rain worry-free.

With a SUNS gazebo, outdoor comfort is guaranteed.

Built from durable industrial-grade aluminium, it features integrated rainwater drainage and fits seamlessly into any garden or patio. This clever modular design can be set up in just one day, allowing you to create your perfect patio cover.

The SUNS gazebo range includes various styles and sizes, with customizable roof shutter options. Connect multiple modules for limitless expansion. Choose from optional roll-up screens or aluminium side panels. Some models even come with built-in LED lighting. The choice is yours!

Luxe manual roof gazebo

Adjust the shutters and side screens to your liking, with optional LED lighting softly glowing from the roof.

Gazebo collection Luxe electric roof gazebo

Adjustable fences and shutters provide privacy and the integrated lights create an atmospheric setting.