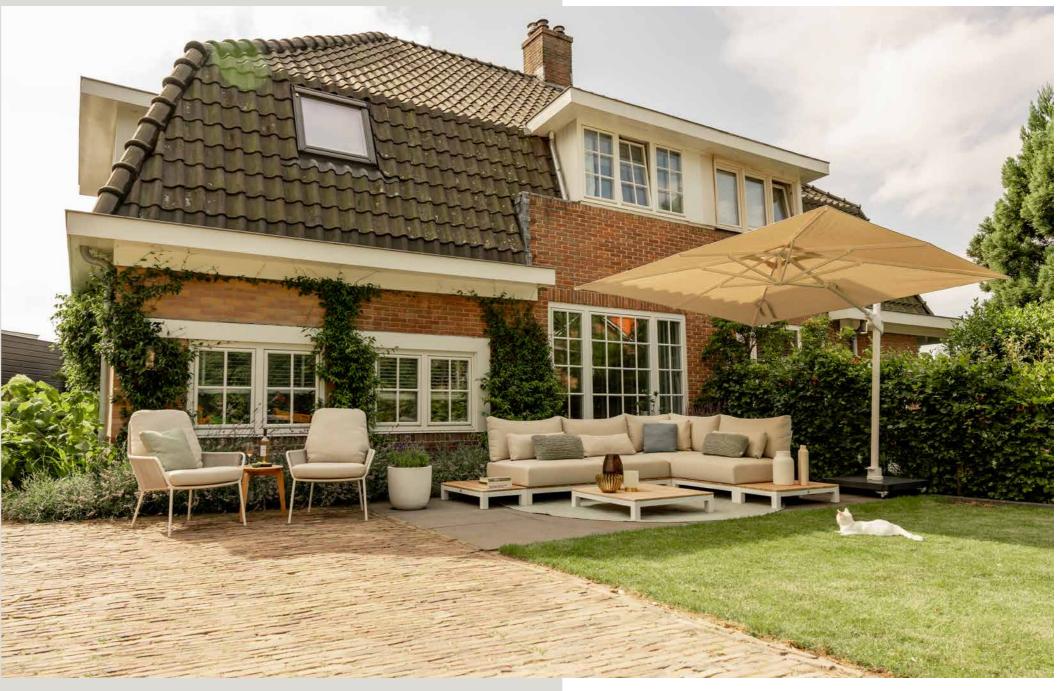

## Luxurious garden

The Netherlands

The garden features premium SUNS furniture, creating ideal relaxation spots year-round. Around the pool, seating areas are designed for sunbathing, while the outdoor room offers a cozy, sheltered retreat in winter. This outdoor space is perfect for every season and occasion.

In collaboration with The Art of Living