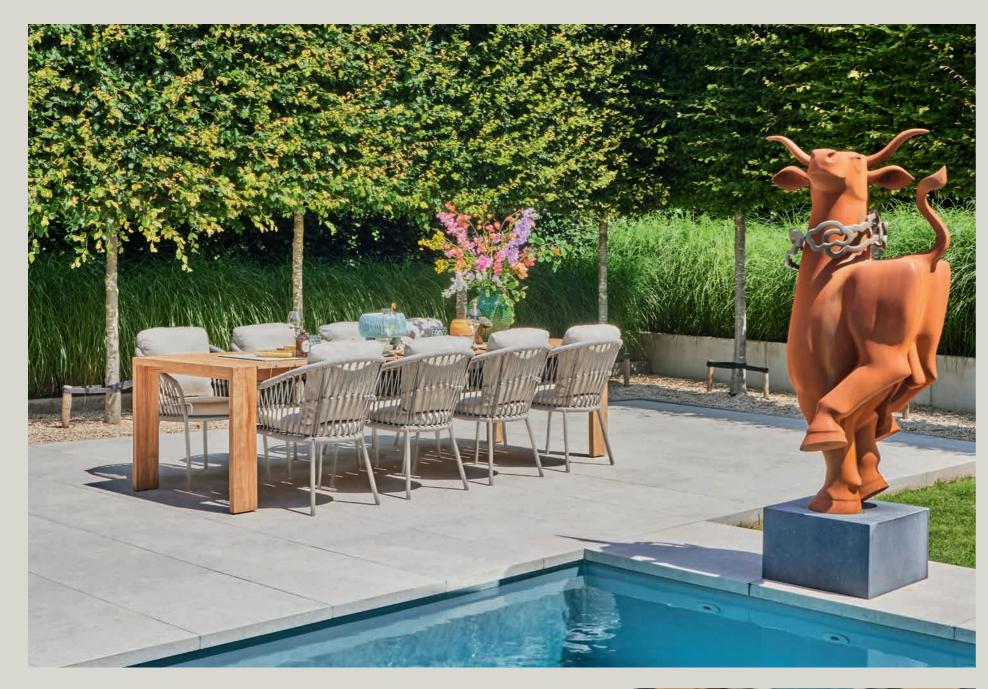

## Teak

The finest type of wood

Strong, durable, maintenance free and extremely weather-resistant. Teak is probably the finest type of wood available.

Aging nicely in warm grey tones. What beauty nature brings!

SUNS works exclusively with certified teak, originating from controlled plantations in a.o. Indonesia. Our craftsmen combine traditional workmanship, passion and cutting edge process techniques to create furniture of excellent quality and looks.