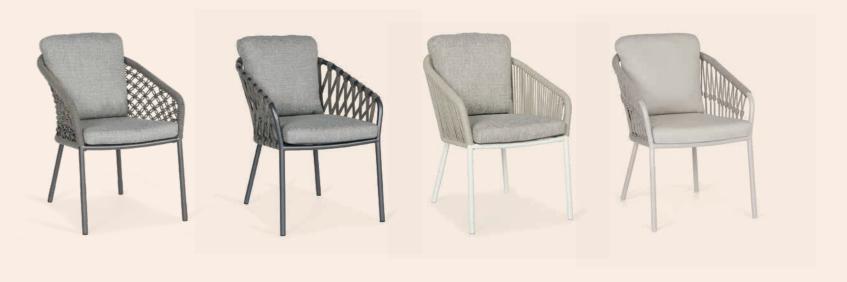

# Your style

A suitable match for every style

SUNS has four different styles: Pure, Allure, Urban and Classic. Each style has its own distinctive features, from classic simplicity to trendy and unique. Depending on your personal taste, there is a suitable match for every one. What is the ideal style for your outdoor space?