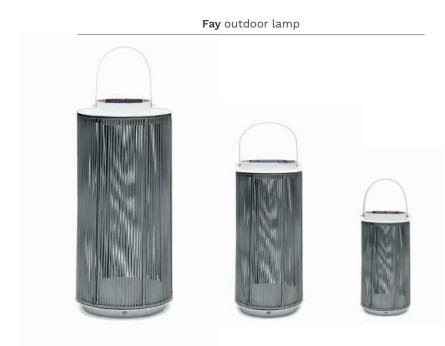

## Styling collection

Candles | Outdoor lamps | Lamp stands | Floor lamp

| Coco | 190 |
|------|-----|
| Eve  | 189 |
| Fay  | 190 |
| lvy  | 191 |
| Jack | 189 |
| Jane | 191 |
| Jill | 191 |
| Kate | 190 |
| Luca | 192 |
| Sam  | 192 |
| Tom  | 189 |
| Zara | 193 |
|      |     |