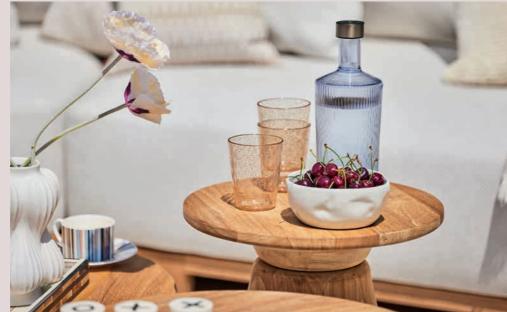

# Pure

Lounging & dining

Inspired by the beauty of nature, the Pure series embraces the charm of solid teak, blending seamlessly with organic shapes and materials.

Every design is thoughtfully created to inspire a sense of natural elegance, where flowing lines meet refined outdoor luxury. The combination of unique design elements and premium materials creates an atmosphere where comfort and character come together effortlessly, inviting you to unwind in style.

Elegant crafted with teak, bold shapes and luxurious cushions. This lounge set brings style and comfort to any outdoor setting.

Discover the new direction in outdoor design: all-teak furniture with organic shapes.