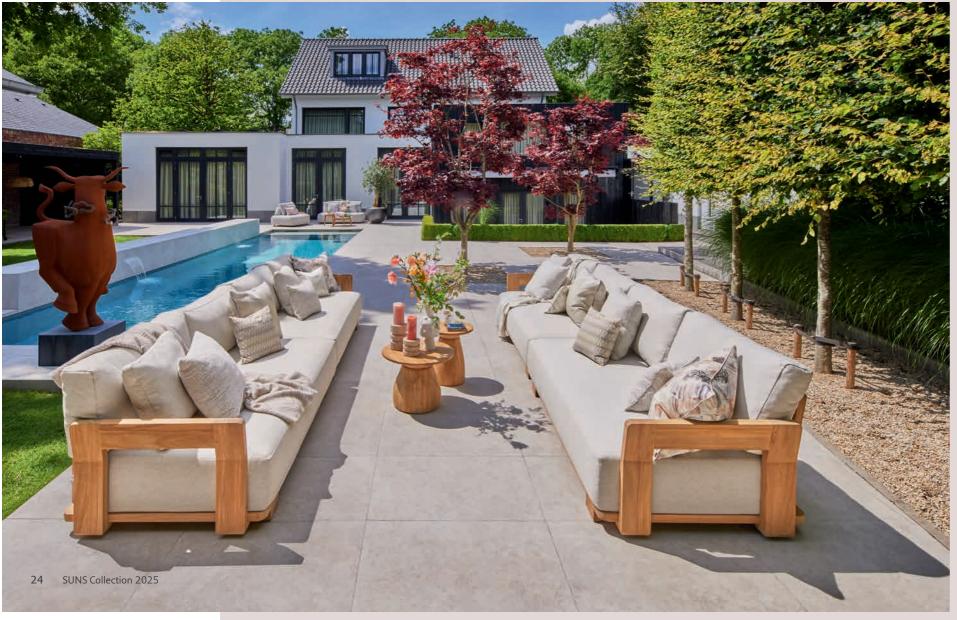

# Pure

Lounging & dining

Inspired by the beauty of nature, the Pure series embraces the charm of solid teak, blending seamlessly with organic shapes and materials.

Every design is thoughtfully created to inspire a sense of natural elegance, where flowing lines meet refined outdoor luxury. The combination of unique design elements and premium materials creates an atmosphere where comfort and character come together effortlessly, inviting you to unwind in style.

Elegant crafted with teak, bold shapes and luxurious cushions. This lounge set brings style and comfort to any outdoor setting.

Discover the new direction in outdoor design: all-teak furniture with organic shapes.