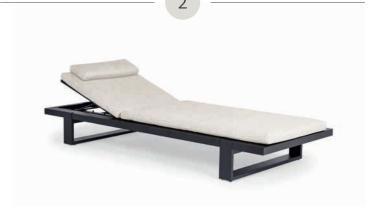

# Adjustable back-rest

The Lido lounger offers a backrest with four adjustable positions, letting you effortlessly find your perfect comfort level.

No more sliding cushions, thanks to the smart SUNS cushion-fixation, comfort made effortless.